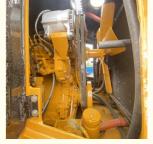

## **Product Specification**

Applicable Industries: Construction Works

• Showroom Location: None

• Type: Front Loader, Wheel Loader

• Rated Load: 6 TON

• Machine Weight: 10698 - 30485 Kg

Hydraulic Pump Brand: Nabtesco
Engine Brand: Cat
Power: 196kW
Machinery Test Report: Provided
Video Outgoing-inspection: Provided

• Core Components: Bearing, Gear, Pump, Engine

Year: 2016Working Hours: 0-2000Product Name: Cat 966H

Keyword: Used CAT Front Loader 966