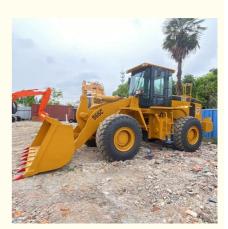

# Used Loader CAT 966 for sale cheap price original paint brand CAT loader used loader

## **Product Specification**

Applicable Industries: Construction Works

• Showroom Location: None

• Type: Front Loader, Wheel Loader

• Rated Load: 6 TON

• Machine Weight: 10698 - 30485 Kg

Hydraulic Pump Brand: Nabtesco
Engine Brand: Cat
Power: 196kW
Machinery Test Report: Provided
Video Outgoing-inspection: Provided

• Core Components: Bearing, Gear, Pump, Engine

Year: 2016Working Hours: 0-2000Product Name: Cat 966H

Keyword: Used CAT Front Loader 966