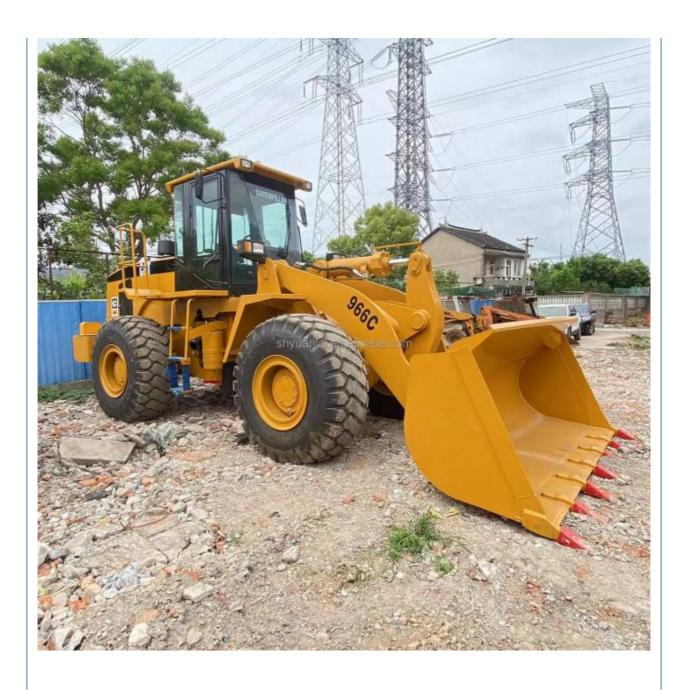

# Used Loader CAT 966 for sale cheap price original paint brand CAT loader used loader

## **Product Specification**

Applicable Industries: Construction Works

• Showroom Location: None

• Type: Front Loader, Wheel Loader

• Rated Load: 6 TON

• Machine Weight: 10698 - 30485 Kg

Hydraulic Pump Brand: Nabtesco
Engine Brand: Cat
Power: 196kW
Machinery Test Report: Provided
Video Outgoing-inspection: Provided

• Core Components: Bearing, Gear, Pump, Engine

Year: 2016Working Hours: 0-2000Product Name: Cat 966H

Keyword: Used CAT Front Loader 966