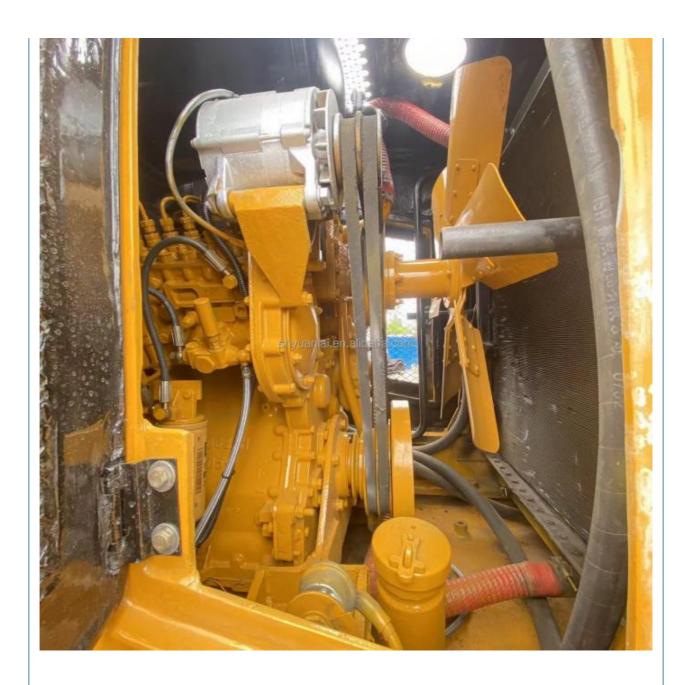

## **Product Specification**

Applicable Industries: Construction Works

• Showroom Location: None

• Type: Front Loader, Wheel Loader

• Rated Load: 6 TON

• Machine Weight: 10698 - 30485 Kg

Hydraulic Pump Brand: Nabtesco
Engine Brand: Cat
Power: 196kW
Machinery Test Report: Provided
Video Outgoing-inspection: Provided

• Core Components: Bearing, Gear, Pump, Engine

Year: 2016Working Hours: 0-2000Product Name: Cat 966H

Keyword: Used CAT Front Loader 966