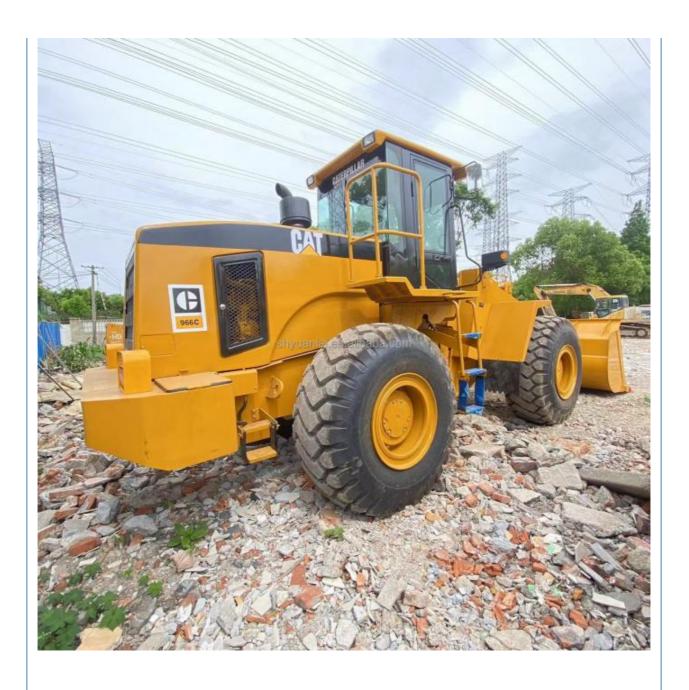

# Used Loader CAT 966 for sale cheap price original paint brand CAT loader used loader

## **Product Specification**

Applicable Industries: Construction Works

• Showroom Location: None

• Type: Front Loader, Wheel Loader

• Rated Load: 6 TON

• Machine Weight: 10698 - 30485 Kg

Hydraulic Pump Brand: Nabtesco
Engine Brand: Cat
Power: 196kW
Machinery Test Report: Provided
Video Outgoing-inspection: Provided

• Core Components: Bearing, Gear, Pump, Engine

Year: 2016Working Hours: 0-2000Product Name: Cat 966H

Keyword: Used CAT Front Loader 966