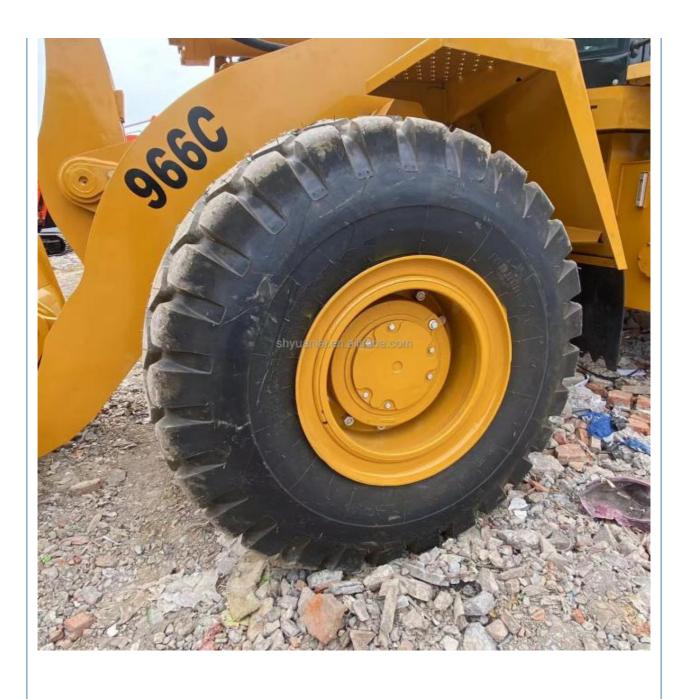

# Used Loader CAT 966 for sale cheap price original paint brand CAT loader used loader

## **Product Specification**

Applicable Industries: Construction Works

• Showroom Location: None

• Type: Front Loader, Wheel Loader

• Rated Load: 6 TON

• Machine Weight: 10698 - 30485 Kg

Hydraulic Pump Brand: Nabtesco
Engine Brand: Cat
Power: 196kW
Machinery Test Report: Provided
Video Outgoing-inspection: Provided

• Core Components: Bearing, Gear, Pump, Engine

Year: 2016Working Hours: 0-2000Product Name: Cat 966H

Keyword: Used CAT Front Loader 966