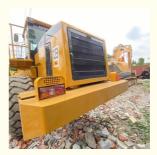

# Used Loader CAT 966 for sale cheap price original paint brand CAT loader used loader

## **Product Specification**

Applicable Industries: Construction Works

• Showroom Location: None

• Type: Front Loader, Wheel Loader

• Rated Load: 6 TON

• Machine Weight: 10698 - 30485 Kg

Hydraulic Pump Brand: Nabtesco
Engine Brand: Cat
Power: 196kW
Machinery Test Report: Provided
Video Outgoing-inspection: Provided

• Core Components: Bearing, Gear, Pump, Engine

Year: 2016Working Hours: 0-2000Product Name: Cat 966H

Keyword: Used CAT Front Loader 966