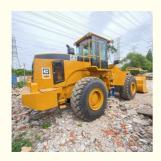

# Used Loader CAT 966 for sale cheap price original paint brand CAT loader used loader

## **Product Specification**

Applicable Industries: Construction Works

• Showroom Location: None

• Type: Front Loader, Wheel Loader

• Rated Load: 6 TON

• Machine Weight: 10698 - 30485 Kg

Hydraulic Pump Brand: Nabtesco
Engine Brand: Cat
Power: 196kW
Machinery Test Report: Provided
Video Outgoing-inspection: Provided

• Core Components: Bearing, Gear, Pump, Engine

Year: 2016Working Hours: 0-2000Product Name: Cat 966H

Keyword: Used CAT Front Loader 966