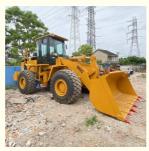

# Used Loader CAT 966 for sale cheap price original paint brand CAT loader used loader

## **Product Specification**

Applicable Industries: Construction Works

• Showroom Location: None

• Type: Front Loader, Wheel Loader

• Rated Load: 6 TON

• Machine Weight: 10698 - 30485 Kg

Hydraulic Pump Brand: Nabtesco
Engine Brand: Cat
Power: 196kW
Machinery Test Report: Provided
Video Outgoing-inspection: Provided

• Core Components: Bearing, Gear, Pump, Engine

Year: 2016Working Hours: 0-2000Product Name: Cat 966H

Keyword: Used CAT Front Loader 966