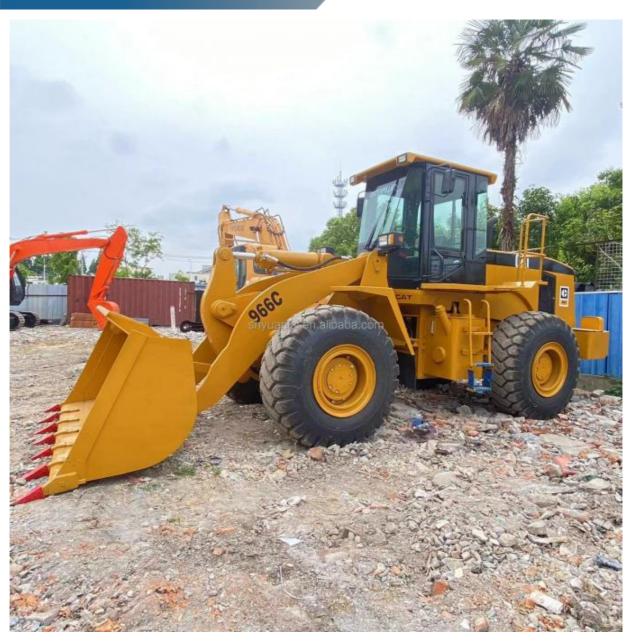

# Used Loader CAT 966 for sale cheap price original paint brand CAT loader used loader

## **Product Specification**

Applicable Industries: Construction Works

• Showroom Location: None

• Type: Front Loader, Wheel Loader

• Rated Load: 6 TON

• Machine Weight: 10698 - 30485 Kg

Hydraulic Pump Brand: Nabtesco
Engine Brand: Cat
Power: 196kW
Machinery Test Report: Provided
Video Outgoing-inspection: Provided

• Core Components: Bearing, Gear, Pump, Engine

Year: 2016Working Hours: 0-2000Product Name: Cat 966H

Keyword: Used CAT Front Loader 966