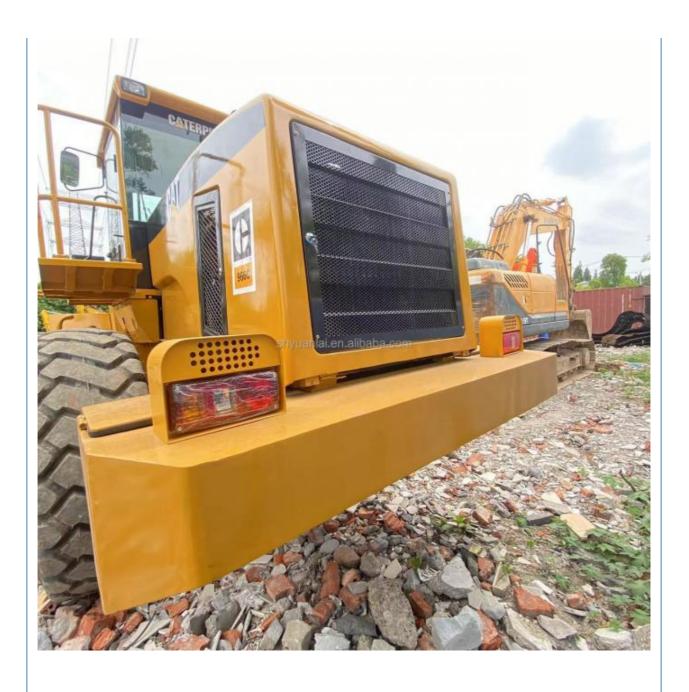

# Used Loader CAT 966 for sale cheap price original paint brand CAT loader used loader

## **Product Specification**

Applicable Industries: Construction Works

• Showroom Location: None

• Type: Front Loader, Wheel Loader

• Rated Load: 6 TON

• Machine Weight: 10698 - 30485 Kg

Hydraulic Pump Brand: Nabtesco
Engine Brand: Cat
Power: 196kW
Machinery Test Report: Provided
Video Outgoing-inspection: Provided

• Core Components: Bearing, Gear, Pump, Engine

Year: 2016Working Hours: 0-2000Product Name: Cat 966H

Keyword: Used CAT Front Loader 966