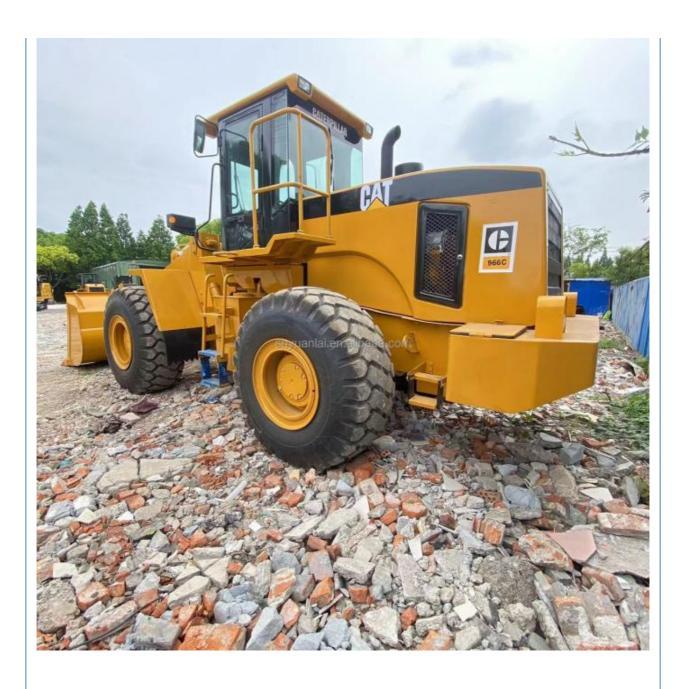

# Used Loader CAT 966 for sale cheap price original paint brand CAT loader used loader

## **Product Specification**

Applicable Industries: Construction Works

• Showroom Location: None

• Type: Front Loader, Wheel Loader

• Rated Load: 6 TON

• Machine Weight: 10698 - 30485 Kg

Hydraulic Pump Brand: Nabtesco
Engine Brand: Cat
Power: 196kW
Machinery Test Report: Provided
Video Outgoing-inspection: Provided

• Core Components: Bearing, Gear, Pump, Engine

Year: 2016Working Hours: 0-2000Product Name: Cat 966H

Keyword: Used CAT Front Loader 966