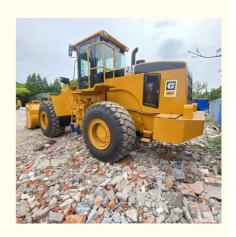

# Used Loader CAT 966 for sale cheap price original paint brand CAT loader used loader

## **Product Specification**

Applicable Industries: Construction Works

• Showroom Location: None

• Type: Front Loader, Wheel Loader

• Rated Load: 6 TON

• Machine Weight: 10698 - 30485 Kg

Hydraulic Pump Brand: Nabtesco
Engine Brand: Cat
Power: 196kW
Machinery Test Report: Provided
Video Outgoing-inspection: Provided

• Core Components: Bearing, Gear, Pump, Engine

Year: 2016Working Hours: 0-2000Product Name: Cat 966H

Keyword: Used CAT Front Loader 966