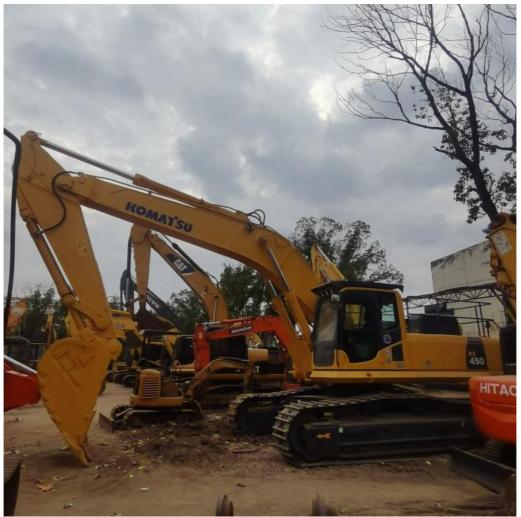

# Used Komatsu Pc 450 crawler excavator for sale Second-hand 45 ton excavator machine

#### More Images