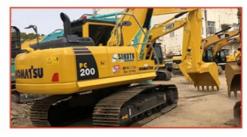

# Used Komatsu Pc 450 crawler excavator for sale Second-hand 45 ton excavator machine

#### **Basic Information**

Place of Origin: Japan
Brand Name: Komatsu
Certification: FQC2417101
Model Number: PC450
Minimum Order Quantity: 1unit

• Price: \$51,000.00/units 1-4 units

• Delivery Time: 7 days

#### **Product Specification**

Showroom Location: None · Operating Weight: 45125 2.1m<sup>3</sup> . Bucket Capacity: · Machine Weight: 45000 KG Hydraulic Cylinder Brand: Original • Hydraulic Pump Brand: Original Hydraulic Valve Brand: Original . Engine Brand: Cummins 257KW • Power: • Machinery Test Report: Provided • Video Outgoing-inspection: Provided