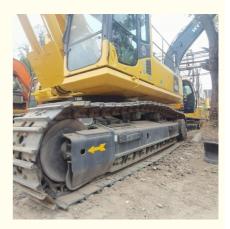

#### **Product Specification**

Showroom Location: None · Operating Weight: 45125 2.1m<sup>3</sup> . Bucket Capacity: · Machine Weight: 45000 KG Hydraulic Cylinder Brand: Original • Hydraulic Pump Brand: Original Hydraulic Valve Brand: Original . Engine Brand: Cummins 257KW • Power: • Machinery Test Report: Provided • Video Outgoing-inspection: Provided