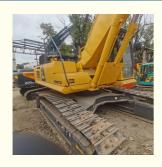

#### **Product Specification**

Showroom Location: None · Operating Weight: 45125 2.1m<sup>3</sup> . Bucket Capacity: · Machine Weight: 45000 KG Hydraulic Cylinder Brand: Original • Hydraulic Pump Brand: Original Hydraulic Valve Brand: Original . Engine Brand: Cummins 257KW • Power: • Machinery Test Report: Provided • Video Outgoing-inspection: Provided