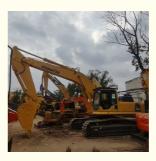

# Used Komatsu Pc 450 crawler excavator for sale Second-hand 45 ton excavator machine

#### **Product Specification**

Showroom Location: None · Operating Weight: 45125 2.1m<sup>3</sup> . Bucket Capacity: · Machine Weight: 45000 KG Hydraulic Cylinder Brand: Original • Hydraulic Pump Brand: Original Hydraulic Valve Brand: Original . Engine Brand: Cummins 257KW • Power: • Machinery Test Report: Provided • Video Outgoing-inspection: Provided

 Core Components: Pressure Vessel, Motor, Other, Bearing, Gear, Pump, Gearbox, Engine, PLC

Year: 2020Working Hours: 2000