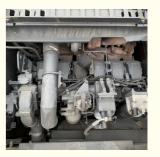

#### **Product Specification**

Showroom Location: None · Operating Weight: 45125 2.1m<sup>3</sup> . Bucket Capacity: · Machine Weight: 45000 KG Hydraulic Cylinder Brand: Original • Hydraulic Pump Brand: Original Hydraulic Valve Brand: Original . Engine Brand: Cummins 257KW • Power: • Machinery Test Report: Provided • Video Outgoing-inspection: Provided

 Core Components: Pressure Vessel, Motor, Other, Bearing, Gear, Pump, Gearbox, Engine, PLC

Year: 2020Working Hours: 2000