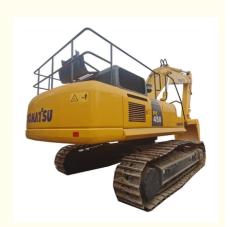

# Used Komatsu Pc 450 crawler excavator for sale Second-hand 45 ton excavator machine

#### **Product Specification**

Showroom Location: None · Operating Weight: 45125 2.1m<sup>3</sup> . Bucket Capacity: · Machine Weight: 45000 KG Hydraulic Cylinder Brand: Original • Hydraulic Pump Brand: Original Hydraulic Valve Brand: Original . Engine Brand: Cummins 257KW • Power: • Machinery Test Report: Provided • Video Outgoing-inspection: Provided