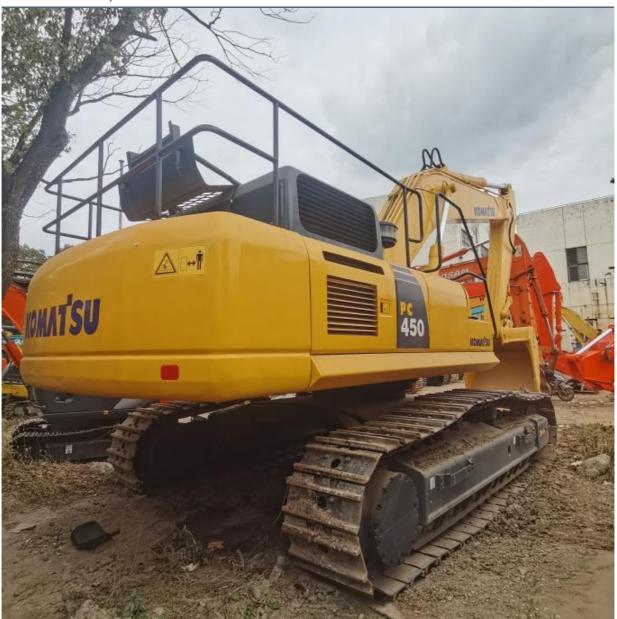

# Used Komatsu Pc 450 crawler excavator for sale Second-hand 45 ton excavator machine

#### **Product Specification**

Showroom Location: None · Operating Weight: 45125 2.1m<sup>3</sup> . Bucket Capacity: · Machine Weight: 45000 KG Hydraulic Cylinder Brand: Original • Hydraulic Pump Brand: Original Hydraulic Valve Brand: Original . Engine Brand: Cummins 257KW • Power: • Machinery Test Report: Provided • Video Outgoing-inspection: Provided

 Core Components: Pressure Vessel, Motor, Other, Bearing, Gear, Pump, Gearbox, Engine, PLC

Year: 2020Working Hours: 2000