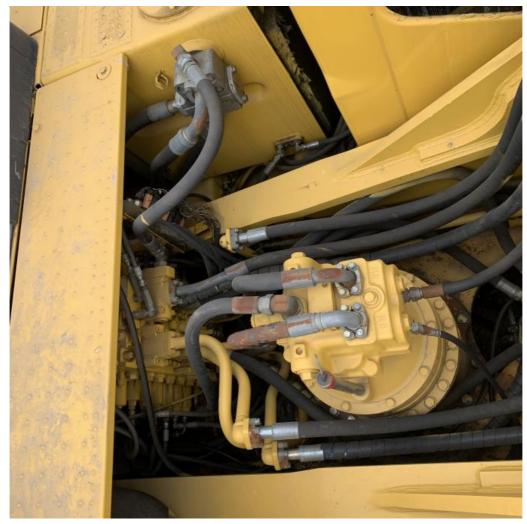

#### **Product Specification**

Showroom Location: None · Operating Weight: 45125 2.1m<sup>3</sup> . Bucket Capacity: · Machine Weight: 45000 KG Hydraulic Cylinder Brand: Original • Hydraulic Pump Brand: Original Hydraulic Valve Brand: Original . Engine Brand: Cummins 257KW • Power: • Machinery Test Report: Provided • Video Outgoing-inspection: Provided