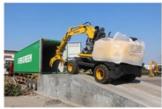

#### **Product Specification**

Showroom Location: None · Operating Weight: 45125 2.1m<sup>3</sup> . Bucket Capacity: · Machine Weight: 45000 KG Hydraulic Cylinder Brand: Original • Hydraulic Pump Brand: Original Hydraulic Valve Brand: Original . Engine Brand: Cummins 257KW • Power: • Machinery Test Report: Provided • Video Outgoing-inspection: Provided

 Core Components: Pressure Vessel, Motor, Other, Bearing, Gear, Pump, Gearbox, Engine, PLC

Year: 2020Working Hours: 2000