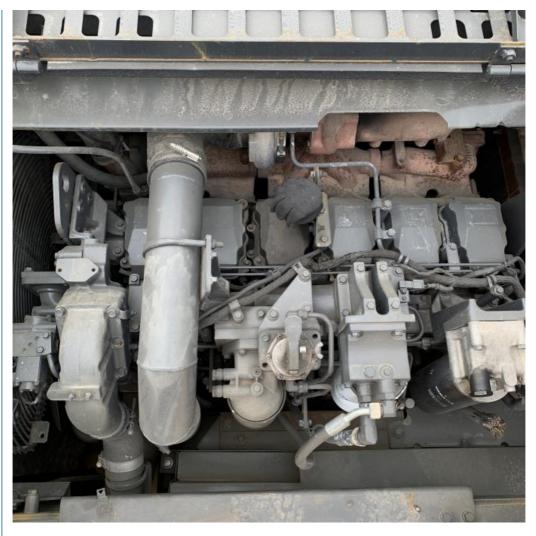

#### **Product Specification**

Showroom Location: None · Operating Weight: 45125 2.1m<sup>3</sup> . Bucket Capacity: · Machine Weight: 45000 KG Hydraulic Cylinder Brand: Original • Hydraulic Pump Brand: Original Hydraulic Valve Brand: Original . Engine Brand: Cummins 257KW • Power: • Machinery Test Report: Provided • Video Outgoing-inspection: Provided