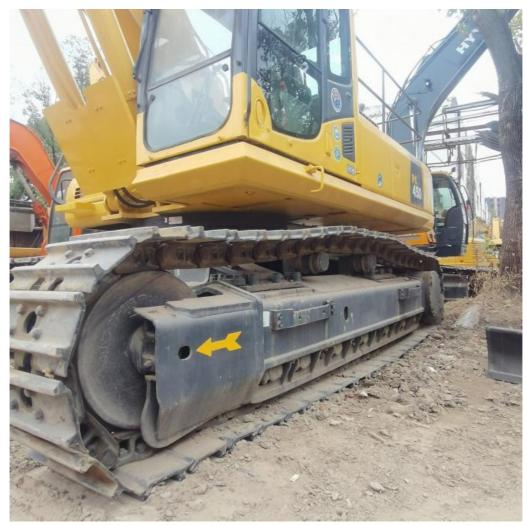

#### **Product Specification**

Showroom Location: None · Operating Weight: 45125 2.1m<sup>3</sup> . Bucket Capacity: · Machine Weight: 45000 KG Hydraulic Cylinder Brand: Original • Hydraulic Pump Brand: Original Hydraulic Valve Brand: Original . Engine Brand: Cummins 257KW • Power: • Machinery Test Report: Provided • Video Outgoing-inspection: Provided

 Core Components: Pressure Vessel, Motor, Other, Bearing, Gear, Pump, Gearbox, Engine, PLC

Year: 2020Working Hours: 2000