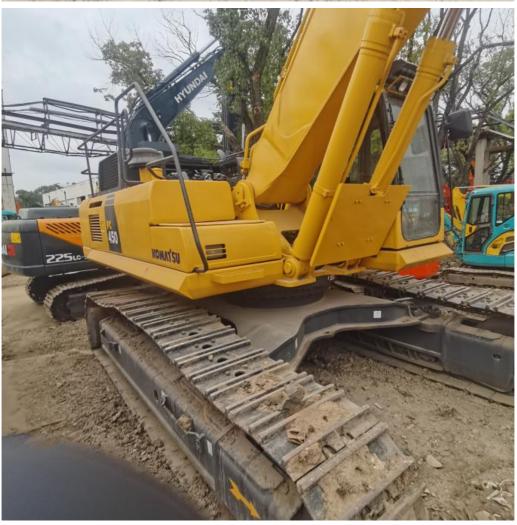

# Used Komatsu Pc 450 crawler excavator for sale Second-hand 45 ton excavator machine

#### **Product Specification**

Showroom Location: None · Operating Weight: 45125 2.1m<sup>3</sup> . Bucket Capacity: · Machine Weight: 45000 KG Hydraulic Cylinder Brand: Original • Hydraulic Pump Brand: Original Hydraulic Valve Brand: Original . Engine Brand: Cummins 257KW • Power: • Machinery Test Report: Provided • Video Outgoing-inspection: Provided

 Core Components: Pressure Vessel, Motor, Other, Bearing, Gear, Pump, Gearbox, Engine, PLC

Year: 2020Working Hours: 2000