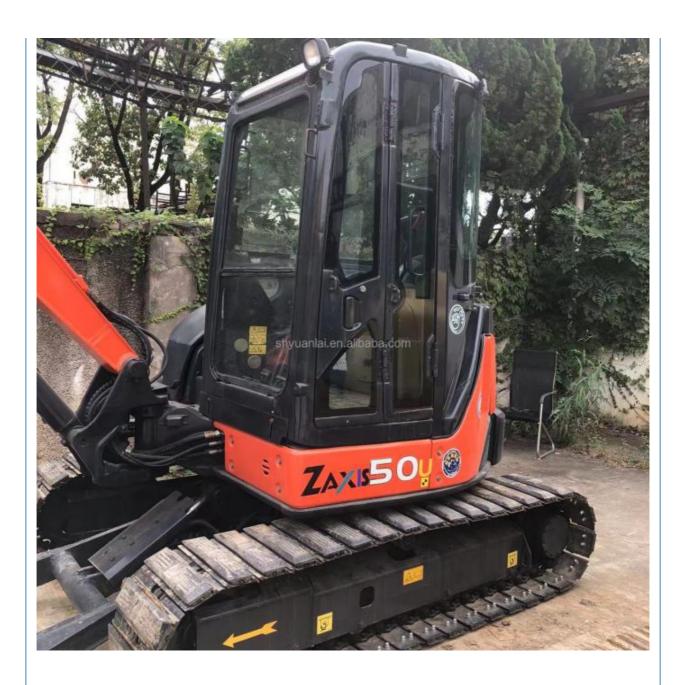

# Affordable ZX50 Excavator Original Hydraulic Cylinder and Superior Performance

### **Product Specification**

Showroom Location: None · Operating Weight: 0.19m<sup>3</sup> . Bucket Capacity: · Machine Weight: 5000 KG Hydraulic Cylinder Brand: Original • Hydraulic Pump Brand: Original Hydraulic Valve Brand: Original ISUZU . Engine Brand: • Power: ZX50 • Machinery Test Report: Provided • Video Outgoing-inspection: Provided