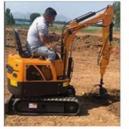

### **Product Specification**

Showroom Location: None · Operating Weight: 0.19m<sup>3</sup> . Bucket Capacity: · Machine Weight: 5000 KG Hydraulic Cylinder Brand: Original • Hydraulic Pump Brand: Original Hydraulic Valve Brand: Original ISUZU . Engine Brand: • Power: ZX50 • Machinery Test Report: Provided • Video Outgoing-inspection: Provided

 Core Components: Pressure Vessel, Motor, Other, Bearing, Gear, Pump, Gearbox, Engine, PLC

Year: 2019Working Hours: 0-2000