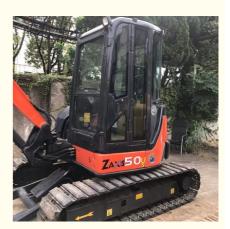

# Affordable ZX50 Excavator Original Hydraulic Cylinder and Superior Performance

### **Product Specification**

Showroom Location: None · Operating Weight: 0.19m<sup>3</sup> . Bucket Capacity: · Machine Weight: 5000 KG Hydraulic Cylinder Brand: Original • Hydraulic Pump Brand: Original Hydraulic Valve Brand: Original ISUZU . Engine Brand: • Power: ZX50 • Machinery Test Report: Provided • Video Outgoing-inspection: Provided