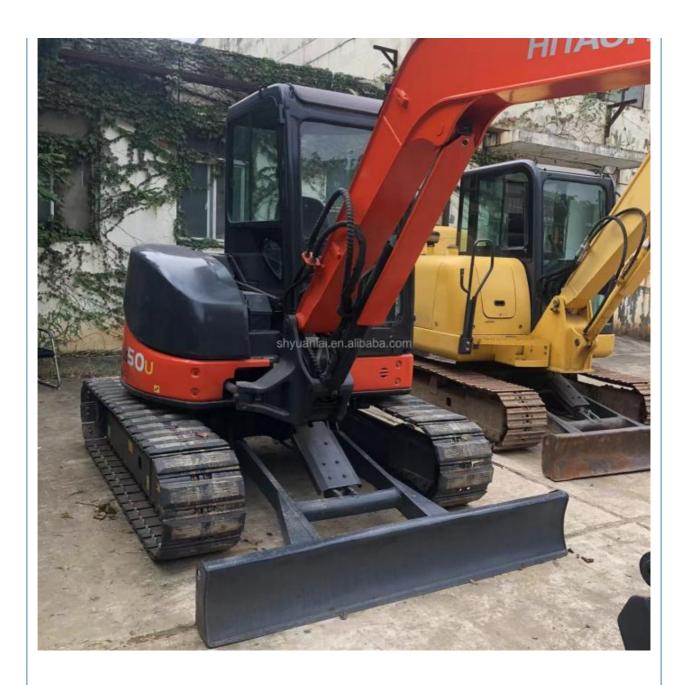

# Affordable ZX50 Excavator Original Hydraulic Cylinder and Superior Performance

### **Product Specification**

Showroom Location: None · Operating Weight: 0.19m<sup>3</sup> . Bucket Capacity: · Machine Weight: 5000 KG Hydraulic Cylinder Brand: Original • Hydraulic Pump Brand: Original Hydraulic Valve Brand: Original ISUZU . Engine Brand: • Power: ZX50 • Machinery Test Report: Provided • Video Outgoing-inspection: Provided