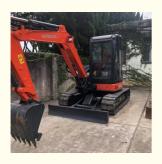

nd Superior Performance

#### **Basic Information**

Place of Origin: Japan
Brand Name: HITACHI
Certification: FQC2417101
Model Number: ZX50U
Minimum Order Quantity: 1unit

• Price: \$11,000.00/units 1-4 units

• Delivery Time: 7 days

Payment Terms: L/C, D/A, D/P, T/T
Supply Ability: 150units per months



### **Product Specification**

Showroom Location: None · Operating Weight: 0.19m<sup>3</sup> . Bucket Capacity: · Machine Weight: 5000 KG Hydraulic Cylinder Brand: Original • Hydraulic Pump Brand: Original Hydraulic Valve Brand: Original ISUZU . Engine Brand: • Power: ZX50 • Machinery Test Report: Provided • Video Outgoing-inspection: Provided

 Core Components: Pressure Vessel, Motor, Other, Bearing, Gear, Pump, Gearbox, Engine, PLC

Year: 2019Working Hours: 0-2000



### More Images





















#### CONTACT SUPPLIER

If you would like to learn more about product details, please, send me an inquiry for different models, specifications, and prices. I will immediately provide you with a product catalog, or provide you with a video on-site to tell you about the use of the product and more detailed information

#### Product details

If you would like to learn more about product details, please send me an inquiry for different models, specifications, and prices. I will immediately provide you with a product catalog, or provide you with a video onsite to tell you about the use of the product and more detailed information



### **Company Introduction**

Shanghai Hehuang Construction Machinery Co., Ltd., since its establishment on January 15, 2013, after 10 years of d