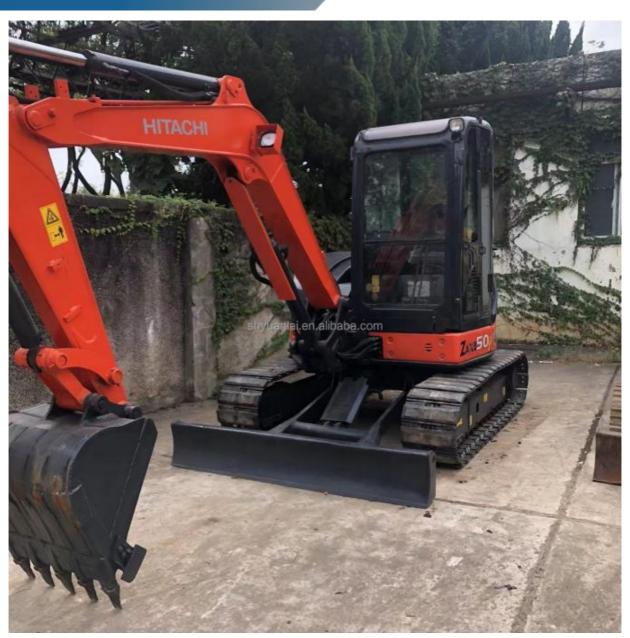

# Affordable ZX50 Excavator Original Hydraulic Cylinder and Superior Performance

### **Product Specification**

Showroom Location: None · Operating Weight: 0.19m<sup>3</sup> . Bucket Capacity: · Machine Weight: 5000 KG Hydraulic Cylinder Brand: Original • Hydraulic Pump Brand: Original Hydraulic Valve Brand: Original ISUZU . Engine Brand: • Power: ZX50 • Machinery Test Report: Provided • Video Outgoing-inspection: Provided