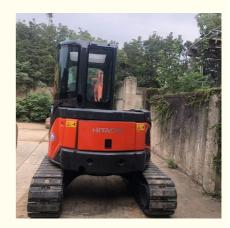

ydraulic Cylinder and Superior Performance

#### **Basic Information**

Place of Origin: Japan
Brand Name: HITACHI
Certification: FQC2417101
Model Number: ZX50U
Minimum Order Quantity: 1unit

• Price: \$11,000.00/units 1-4 units

• Delivery Time: 7 days

Payment Terms: L/C, D/A, D/P, T/T
Supply Ability: 150units per months



### **Product Specification**

Showroom Location: None · Operating Weight: 0.19m<sup>3</sup> . Bucket Capacity: · Machine Weight: 5000 KG Hydraulic Cylinder Brand: Original • Hydraulic Pump Brand: Original Hydraulic Valve Brand: Original ISUZU . Engine Brand: • Power: ZX50 • Machinery Test Report: Provided • Video Outgoing-inspection: Provided

 Core Components: Pressure Vessel, Motor, Other, Bearing, Gear, Pump, Gearbox, Engine, PLC

Year: 2019Working Hours: 0-2000



### More Images





















#### CONTACT SUPPLIER

If you would like to learn more about product details, please, send me an inquiry for different models, specifications, and prices. I will immediately provide you with a product catalog, or provide you with a video on-site to tell you about the use of the product and more detailed information

#### Product details

If you would like to learn more about product details, please send me an inquiry for different models, specifications, and prices. I will immediately provide you with a product catalog, or provide you with a video onsite to tell you about the use of the product and more detailed information



### **Company Introduction**

Shanghai Hehuang Construction Machinery Co., Ltd., since its establishment on January 15, 2013,