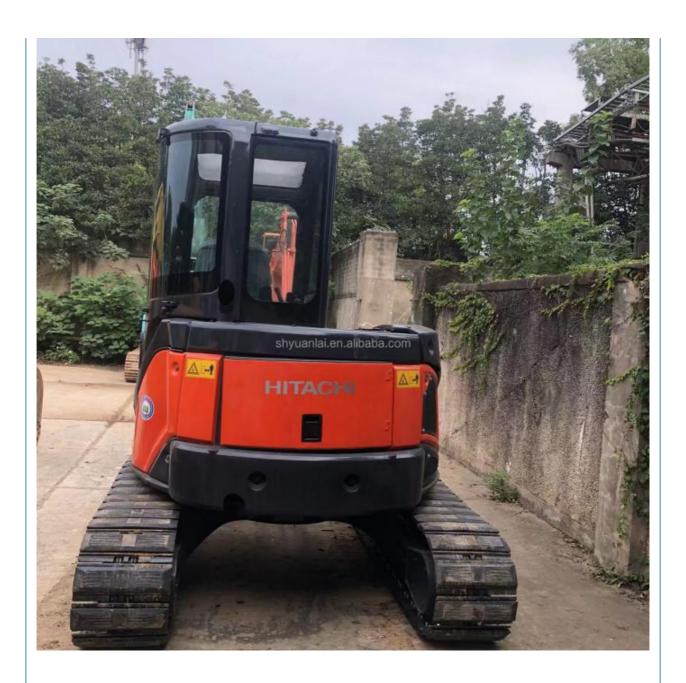

# Affordable ZX50 Excavator Original Hydraulic Cylinder and Superior Performance

### **Product Specification**

Showroom Location: None · Operating Weight: 0.19m<sup>3</sup> . Bucket Capacity: · Machine Weight: 5000 KG Hydraulic Cylinder Brand: Original • Hydraulic Pump Brand: Original Hydraulic Valve Brand: Original ISUZU . Engine Brand: • Power: ZX50 • Machinery Test Report: Provided • Video Outgoing-inspection: Provided