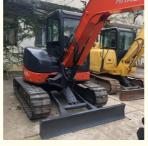

Superior Performance

#### **Basic Information**

Place of Origin: Japan
Brand Name: HITACHI
Certification: FQC2417101
Model Number: ZX50U
Minimum Order Quantity: 1unit

• Price: \$11,000.00/units 1-4 units

• Delivery Time: 7 days

Payment Terms: L/C, D/A, D/P, T/T
Supply Ability: 150units per months



### **Product Specification**

Showroom Location: None · Operating Weight: 0.19m<sup>3</sup> . Bucket Capacity: · Machine Weight: 5000 KG Hydraulic Cylinder Brand: Original • Hydraulic Pump Brand: Original Hydraulic Valve Brand: Original ISUZU . Engine Brand: • Power: ZX50 • Machinery Test Report: Provided • Video Outgoing-inspection: Provided

 Core Components: Pressure Vessel, Motor, Other, Bearing, Gear, Pump, Gearbox, Engine, PLC

Year: 2019Working Hours: 0-2000



### More Images





















#### CONTACT SUPPLIER

If you would like to learn more about product details, please, send me an inquiry for different models, specifications, and prices. I will immediately provide you with a product catalog, or provide you with a video on-site to tell you about the use of the product and more detailed information

#### Product details

If you would like to learn more about product details, please send me an inquiry for different models, specifications, and prices. I will immediately provide you with a product catalog, or provide you with a video onsite to tell you about the use of the product and more detailed information



### **Company Introduction**

Shanghai Hehuang Construction Machinery Co., Ltd., since its establishment on January 15, 2013, after 10 years of dev