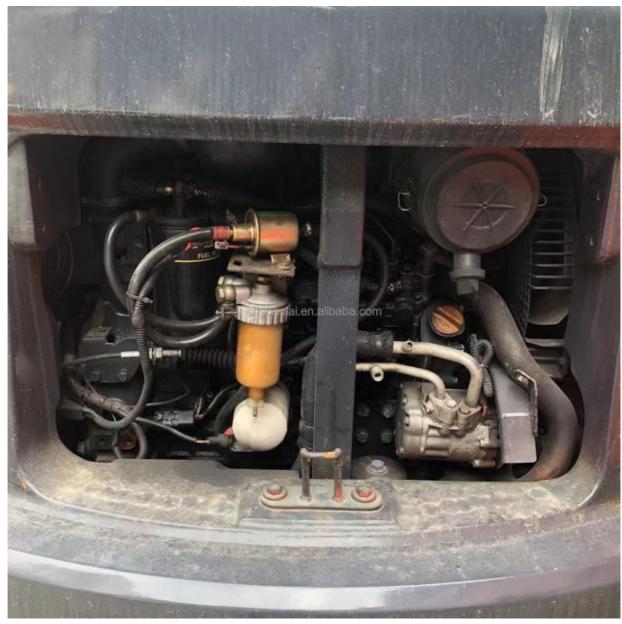

### **Product Specification**

Showroom Location: None · Operating Weight: 0.19m<sup>3</sup> . Bucket Capacity: · Machine Weight: 5000 KG Hydraulic Cylinder Brand: Original • Hydraulic Pump Brand: Original Hydraulic Valve Brand: Original ISUZU . Engine Brand: • Power: ZX50 • Machinery Test Report: Provided • Video Outgoing-inspection: Provided

 Core Components: Pressure Vessel, Motor, Other, Bearing, Gear, Pump, Gearbox, Engine, PLC

Year: 2019Working Hours: 0-2000