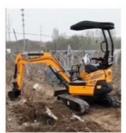

### **Product Specification**

Showroom Location: None · Operating Weight: 0.19m<sup>3</sup> . Bucket Capacity: · Machine Weight: 5000 KG Hydraulic Cylinder Brand: Original • Hydraulic Pump Brand: Original Hydraulic Valve Brand: Original ISUZU . Engine Brand: • Power: ZX50 • Machinery Test Report: Provided • Video Outgoing-inspection: Provided

 Core Components: Pressure Vessel, Motor, Other, Bearing, Gear, Pump, Gearbox, Engine, PLC

Year: 2019Working Hours: 0-2000