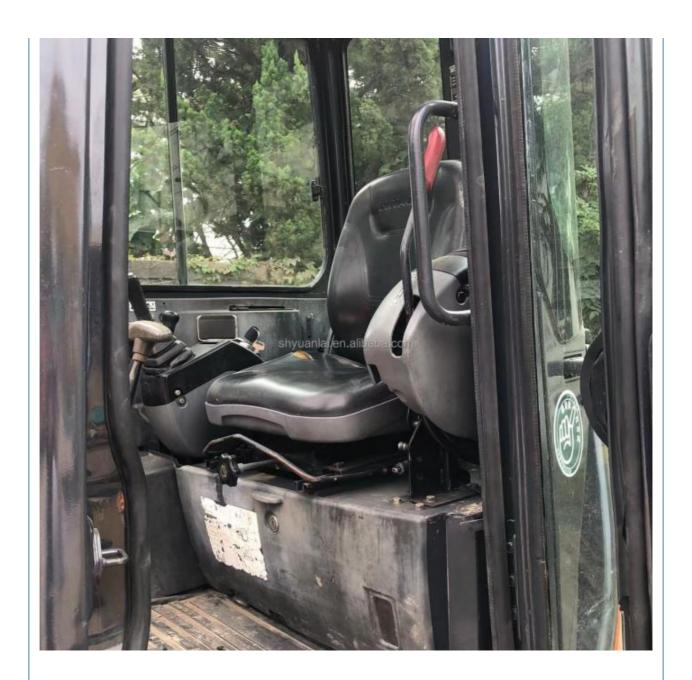

# Affordable ZX50 Excavator Original Hydraulic Cylinder and Superior Performance

### **Product Specification**

Showroom Location: None · Operating Weight: 0.19m<sup>3</sup> . Bucket Capacity: · Machine Weight: 5000 KG Hydraulic Cylinder Brand: Original • Hydraulic Pump Brand: Original Hydraulic Valve Brand: Original ISUZU . Engine Brand: • Power: ZX50 • Machinery Test Report: Provided • Video Outgoing-inspection: Provided