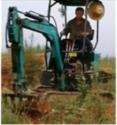

### **Product Specification**

Showroom Location: None · Operating Weight: 0.19m<sup>3</sup> . Bucket Capacity: · Machine Weight: 5000 KG Hydraulic Cylinder Brand: Original • Hydraulic Pump Brand: Original Hydraulic Valve Brand: Original ISUZU . Engine Brand: • Power: ZX50 • Machinery Test Report: Provided • Video Outgoing-inspection: Provided

 Core Components: Pressure Vessel, Motor, Other, Bearing, Gear, Pump, Gearbox, Engine, PLC

Year: 2019Working Hours: 0-2000