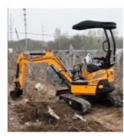

# Good Condition 2020 Used Komatsu PC55MR Mini Excavator with Low Working Hours 0-2000

## **Product Specification**

- Showroom Location:
- Operating Weight:
- Bucket Capacity:
- Machine Weight:
- Hydraulic Cylinder Brand: Original
- Hydraulic Pump Brand: Original
- Hydraulic Valve Brand:
- Engine Brand:
- Power:
- Machinery Test Report: Provided
- Video Outgoing-inspection: Provided
- Core Components: Pressure Vessel, Motor, Other, Bearing, Gear, Pump, Gearbox, Engine, PLC
- Year:
- Working Hours: