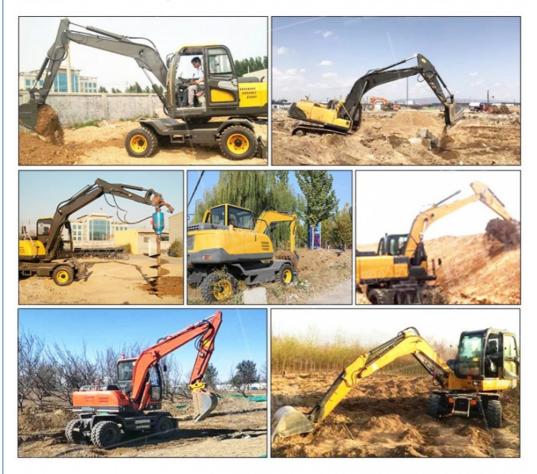

# Application scenarios

Digging a trench in the orchard

Crushing and demolition

House construction

**Urban construction** 

**Rural transformation** 

Wasteland cultivation of grass

Grab handling

**Rotary drill pits** 

Vineyard excavation Landscape construction

Mountain forest reclamation

**Road construction** 

**10** Shanghai Hehuang Construction Machinery Co., Ltd.

3539A Jingdong Road, Minhang District, Shanghai