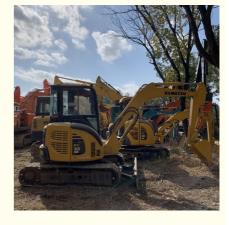

# Good Condition 2020 Used Komatsu PC55MR Mini Excavator with Low Working Hours 0-2000

## **Basic Information**

- Place of Origin:
- Brand Name:
- Certification:
- Model Number:
- Minimum Order Quantity:
- Price:
- Delivery Time:
- Payment Terms:
- Supply Ability:
- PC55MR 1 unit \$10,000.00/units 1-4 units 7 days L/C, D/A, D/P, T/T

150units per month

None

5160

0.2m<sup>3</sup>

5000 KG

Original

Cummins 28.5KW

2020

0-2000

Japan

Komatsu

FQC2417101



## **Product Specification**

- Showroom Location:
- Operating Weight:
- Bucket Capacity:
- Machine Weight:
- Hydraulic Cylinder Brand: Original
- Hydraulic Pump Brand: Original
- Hydraulic Valve Brand:
- Engine Brand:
- Power:
- Machinery Test Report: Provided
- Video Outgoing-inspection: Provided
- Core Components: Pressure Vessel, Motor, Other, Bearing, Gear, Pump, Gearbox, Engine, PLC
- Year:
- Working Hours:



## More Images



# Product Description









### FAQ

#### 1. who are we?

We are based in Shanghai, China, start from 2013,sell to Domestic Market(30.00%),Southeast Asia(15.00%),Eastern Europe(10.00%),Mid East(10.00%),Eastern Asia(5.00%),North America(5.00%),South America(5.00%),Oceania(5.00%),Central America(5.00%),Northern Europe(5.00%),Africa(5.00%),South Asia(0.00%),