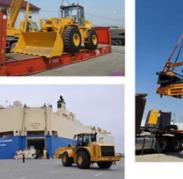

|
| Volvo Used<br>excavator    | EC55/EC60/EC80/EC140/EC200/EC210/EC240/EC290/EC300/EC360/EC380/E<br>C460/EC480                                                                                       |
| Other brands of excavators | QAY,CLG,Keith, , , ,IHI,SUNWARD, .                                                                                                                                   |

# Application scenarios





Digging a trench in the orchard



Crushing and demolition



House construction



**Urban construction** 



**Rural transformation** 



Wasteland cultivation of grass



Grab handling



**Rotary drill pits** 



Vineyard excavation Landscape construction



Mountain forest reclamation



**Road construction** 













**10** Shanghai Hehuang Construction Machinery Co., Ltd.

3539A Jingdong Road, Minhang District, Shanghai