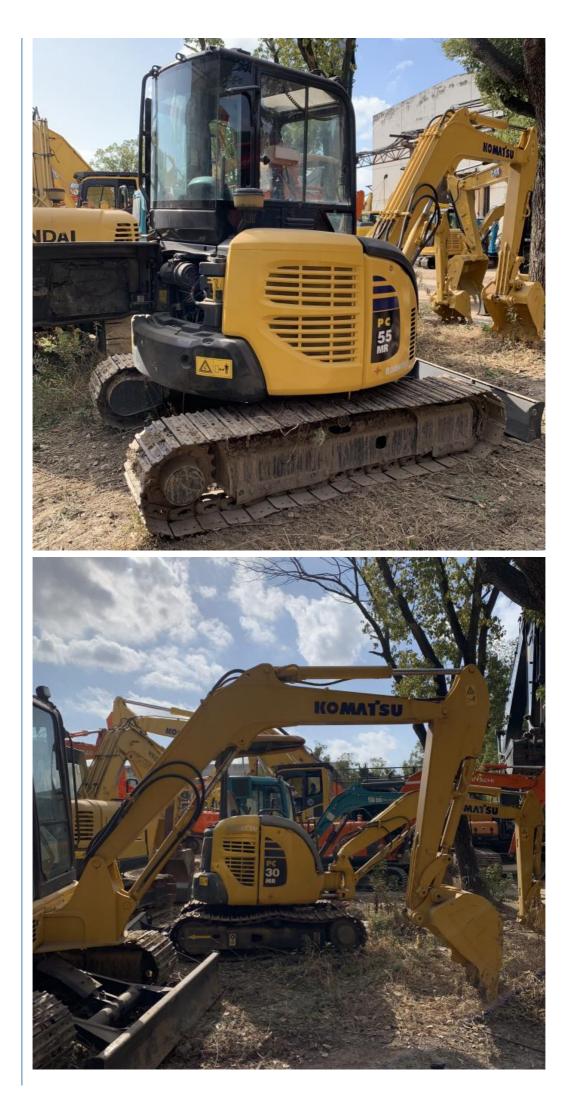

# Good Condition 2020 Used Komatsu PC55MR Mini Excavator with Low Working Hours 0-2000

## **Product Specification**

- Showroom Location:
- Operating Weight:
- Bucket Capacity:
- Machine Weight:
- Hydraulic Cylinder Brand: Original
- Hydraulic Pump Brand: Original
- Hydraulic Valve Brand:
- Engine Brand:
- Power:
- Machinery Test Report: Provided
- Video Outgoing-inspection: Provided
- Core Components: Pressure Vessel, Motor, Other, Bearing, Gear, Pump, Gearbox, Engine, PLC
- Year:
- Working Hours: