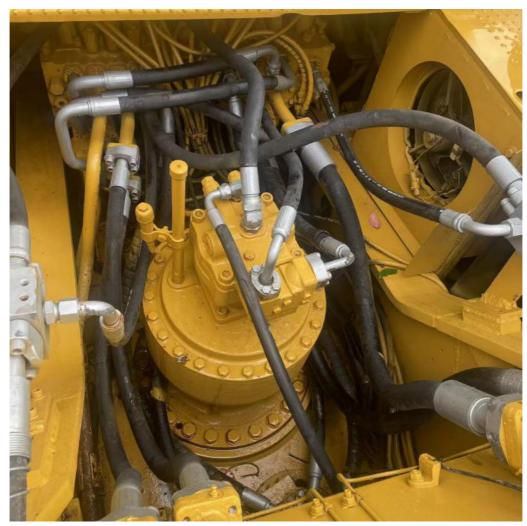

### **Product Specification**

Showroom Location: None · Operating Weight: 35020 . Bucket Capacity: 1.8m<sup>3</sup> • Machine Weight: 36 KG Hydraulic Cylinder Brand: Original • Hydraulic Pump Brand: Original Hydraulic Valve Brand: Original . Engine Brand: Cat 200KW • Power: • Machinery Test Report: Provided • Video Outgoing-inspection: Provided

 Core Components: Pressure Vessel, Motor, Other, Bearing, Gear, Pump, Gearbox, Engine, PLC

Year: 2020Working Hours: 0-2000