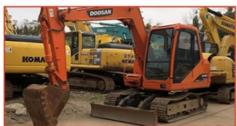

DH(DX)35/55/60/70/75/80/150/200/215/220/2 Doosan used excavator 25/235260300350370/4050 30

SY16/SY35/SY55/SY60/Y65/SY75/SY85/SY9 5/SY115/SY135/SY155/SY205/SY215/SY235/ SY265/SY305/SY335/SY365

> EX50/EX55/EX60/EX100/EX120/EX200/ZX50 /ZX55/ZX60/ZX70/ZX75/ZX120/ZX125/ZX130/ ZX135/ZX200/ZX210/ZX230/ZX240/ZX250/ZX 270/ZX300/ZX330/ZX350/ZX 60/ZX450/ZX600