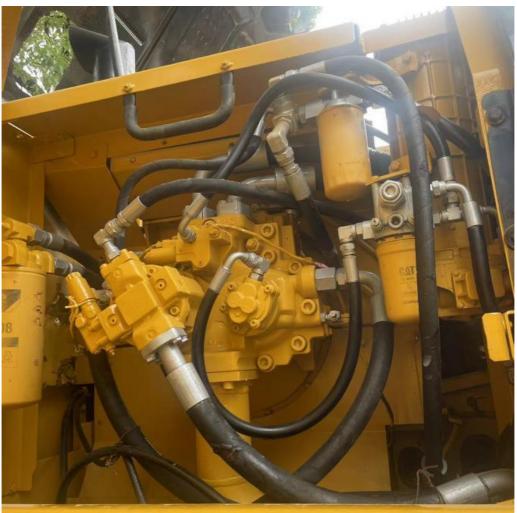

### **Product Specification**

Showroom Location: None · Operating Weight: 35020 . Bucket Capacity: 1.8m<sup>3</sup> • Machine Weight: 36 KG Hydraulic Cylinder Brand: Original • Hydraulic Pump Brand: Original Hydraulic Valve Brand: Original . Engine Brand: Cat 200KW • Power: • Machinery Test Report: Provided • Video Outgoing-inspection: Provided

 Core Components: Pressure Vessel, Motor, Other, Bearing, Gear, Pump, Gearbox, Engine, PLC

Year: 2020Working Hours: 0-2000