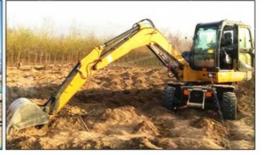

# Used Excavator Carter 336D For Sale Large Caterpillar 36 Ton Excavator With Low Price

### **Product Specification**

Showroom Location: None · Operating Weight: 35020 . Bucket Capacity: 1.8m<sup>3</sup> • Machine Weight: 36 KG Hydraulic Cylinder Brand: Original • Hydraulic Pump Brand: Original Hydraulic Valve Brand: Original . Engine Brand: Cat 200KW • Power: • Machinery Test Report: Provided • Video Outgoing-inspection: Provided

 Core Components: Pressure Vessel, Motor, Other, Bearing, Gear, Pump, Gearbox, Engine, PLC

Year: 2020Working Hours: 0-2000