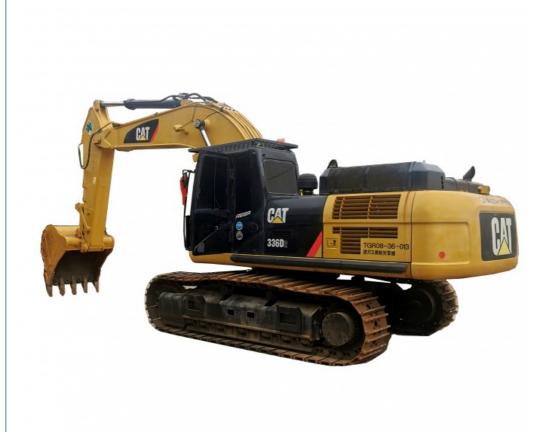

# Used Excavator Carter 336D For Sale Large Caterpillar 36 Ton Excavator With Low Price

### More Images