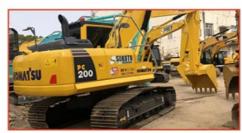

# Used Excavator Carter 336D For Sale Large Caterpillar 36 Ton Excavator With Low Price

### **Basic Information**

Place of Origin: America

Price: \$39,000.00/units 1-4 unitsSupply Ability: 50 Unit/Units per Week

### **Product Specification**

Showroom Location: None · Operating Weight: 35020 . Bucket Capacity: 1.8m<sup>3</sup> • Machine Weight: 36 KG Hydraulic Cylinder Brand: Original • Hydraulic Pump Brand: Original Hydraulic Valve Brand: Original . Engine Brand: Cat 200KW • Power: • Machinery Test Report: Provided • Video Outgoing-inspection: Provided

 Core Components: Pressure Vessel, Motor, Other, Bearing, Gear, Pump, Gearbox, Engine, PLC

Year: 2020Working Hours: 0-2000