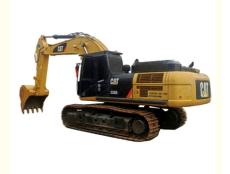

# Used Excavator Carter 336D For Sale Large Caterpillar 36 Ton Excavator With Low Price

### **Product Specification**

Showroom Location: None · Operating Weight: 35020 . Bucket Capacity: 1.8m<sup>3</sup> • Machine Weight: 36 KG Hydraulic Cylinder Brand: Original • Hydraulic Pump Brand: Original Hydraulic Valve Brand: Original . Engine Brand: Cat 200KW • Power: • Machinery Test Report: Provided • Video Outgoing-inspection: Provided

 Core Components: Pressure Vessel, Motor, Other, Bearing, Gear, Pump, Gearbox, Engine, PLC

Year: 2020Working Hours: 0-2000