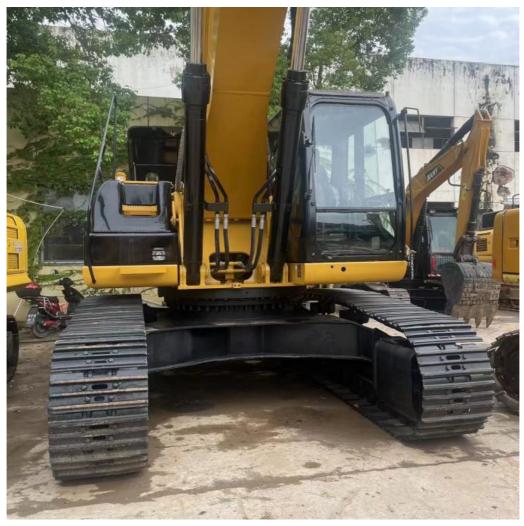

### **Product Specification**

Showroom Location: None · Operating Weight: 35020 . Bucket Capacity: 1.8m<sup>3</sup> • Machine Weight: 36 KG Hydraulic Cylinder Brand: Original • Hydraulic Pump Brand: Original Hydraulic Valve Brand: Original . Engine Brand: Cat 200KW • Power: • Machinery Test Report: Provided • Video Outgoing-inspection: Provided

 Core Components: Pressure Vessel, Motor, Other, Bearing, Gear, Pump, Gearbox, Engine, PLC

Year: 2020Working Hours: 0-2000