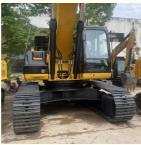

# Used Excavator Carter 336D For Sale Large Caterpillar 36 Ton Excavator With Low Price

### **Product Specification**

Showroom Location: None · Operating Weight: 35020 . Bucket Capacity: 1.8m<sup>3</sup> • Machine Weight: 36 KG Hydraulic Cylinder Brand: Original • Hydraulic Pump Brand: Original Hydraulic Valve Brand: Original . Engine Brand: Cat 200KW • Power: • Machinery Test Report: Provided • Video Outgoing-inspection: Provided

 Core Components: Pressure Vessel, Motor, Other, Bearing, Gear, Pump, Gearbox, Engine, PLC

Year: 2020Working Hours: 0-2000