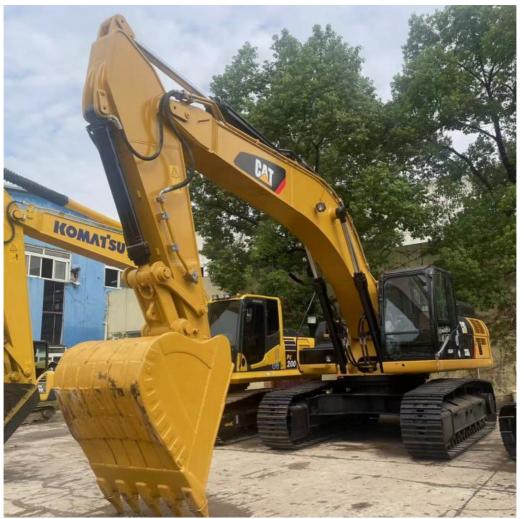

### **Product Specification**

Showroom Location: None · Operating Weight: 35020 . Bucket Capacity: 1.8m<sup>3</sup> • Machine Weight: 36 KG Hydraulic Cylinder Brand: Original • Hydraulic Pump Brand: Original Hydraulic Valve Brand: Original . Engine Brand: Cat 200KW • Power: • Machinery Test Report: Provided • Video Outgoing-inspection: Provided

 Core Components: Pressure Vessel, Motor, Other, Bearing, Gear, Pump, Gearbox, Engine, PLC

Year: 2020Working Hours: 0-2000