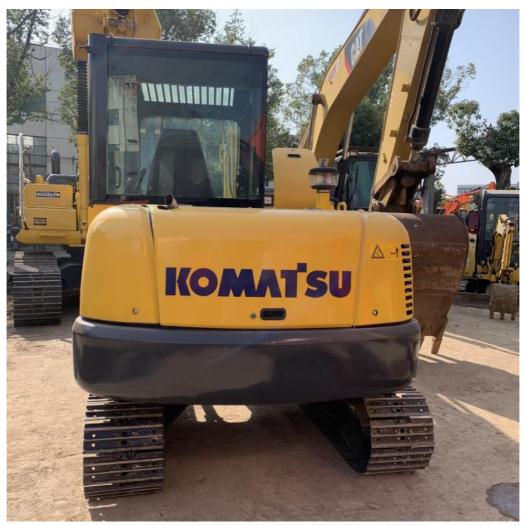

# Used Komatsu PC56 5ton Mini Excavator Original Hydraulic Valve 5000 KG Machine Weight

#### **Product Specification**

Showroom Location: None · Operating Weight: 5300 0.22m<sup>3</sup> . Bucket Capacity: · Machine Weight: 5000 KG • Hydraulic Cylinder Brand: Original • Hydraulic Pump Brand: Original Hydraulic Valve Brand: Original . Engine Brand: Cummins 34.5KW • Power: • Machinery Test Report: Provided • Video Outgoing-inspection: Provided

 Core Components: Pressure Vessel, Motor, Other, Bearing, Gear, Pump, Gearbox, Engine, PLC

Year: 2020Working Hours: 0-2000