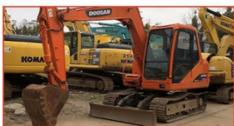

#### **Product Specification**

Showroom Location: None · Operating Weight: 5300 0.22m<sup>3</sup> . Bucket Capacity: · Machine Weight: 5000 KG • Hydraulic Cylinder Brand: Original • Hydraulic Pump Brand: Original Hydraulic Valve Brand: Original . Engine Brand: Cummins 34.5KW • Power: • Machinery Test Report: Provided • Video Outgoing-inspection: Provided

 Core Components: Pressure Vessel, Motor, Other, Bearing, Gear, Pump, Gearbox, Engine, PLC

Year: 2020Working Hours: 0-2000