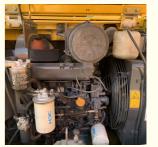

#### **Product Specification**

Showroom Location: None · Operating Weight: 5300 0.22m<sup>3</sup> . Bucket Capacity: · Machine Weight: 5000 KG • Hydraulic Cylinder Brand: Original • Hydraulic Pump Brand: Original Hydraulic Valve Brand: Original . Engine Brand: Cummins 34.5KW • Power: • Machinery Test Report: Provided • Video Outgoing-inspection: Provided

 Core Components: Pressure Vessel, Motor, Other, Bearing, Gear, Pump, Gearbox, Engine, PLC

Year: 2020Working Hours: 0-2000