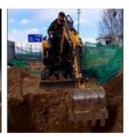

# Used Komatsu PC56 5ton Mini Excavator Original Hydraulic Valve 5000 KG Machine Weight

#### **Product Specification**

Showroom Location: None · Operating Weight: 5300 0.22m<sup>3</sup> . Bucket Capacity: · Machine Weight: 5000 KG • Hydraulic Cylinder Brand: Original • Hydraulic Pump Brand: Original Hydraulic Valve Brand: Original . Engine Brand: Cummins 34.5KW • Power: • Machinery Test Report: Provided • Video Outgoing-inspection: Provided