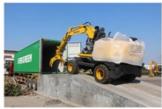

# Used Komatsu PC56 5ton Mini Excavator Original Hydraulic Valve 5000 KG Machine Weight

#### **Product Specification**

Showroom Location: None · Operating Weight: 5300 0.22m<sup>3</sup> . Bucket Capacity: · Machine Weight: 5000 KG • Hydraulic Cylinder Brand: Original • Hydraulic Pump Brand: Original Hydraulic Valve Brand: Original . Engine Brand: Cummins 34.5KW • Power: • Machinery Test Report: Provided • Video Outgoing-inspection: Provided