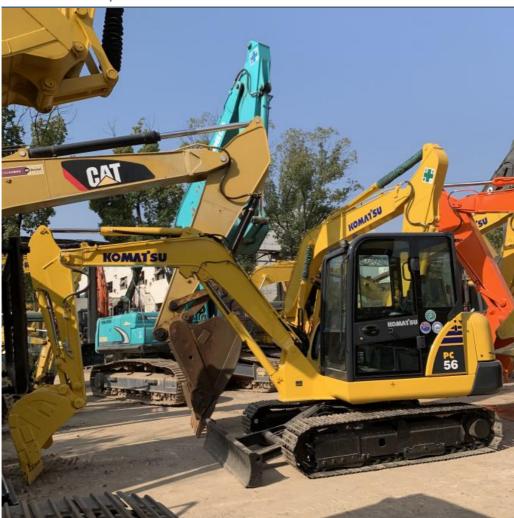

# Used Komatsu PC56 5ton Mini Excavator Original Hydraulic Valve 5000 KG Machine Weight

#### **Product Specification**

Showroom Location: None · Operating Weight: 5300 0.22m<sup>3</sup> . Bucket Capacity: · Machine Weight: 5000 KG • Hydraulic Cylinder Brand: Original • Hydraulic Pump Brand: Original Hydraulic Valve Brand: Original . Engine Brand: Cummins 34.5KW • Power: • Machinery Test Report: Provided • Video Outgoing-inspection: Provided