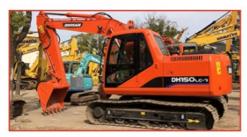

#### **Product Specification**

Showroom Location: None · Operating Weight: 5300 0.22m<sup>3</sup> . Bucket Capacity: · Machine Weight: 5000 KG • Hydraulic Cylinder Brand: Original • Hydraulic Pump Brand: Original Hydraulic Valve Brand: Original . Engine Brand: Cummins 34.5KW • Power: • Machinery Test Report: Provided • Video Outgoing-inspection: Provided

 Core Components: Pressure Vessel, Motor, Other, Bearing, Gear, Pump, Gearbox, Engine, PLC

Year: 2020Working Hours: 0-2000