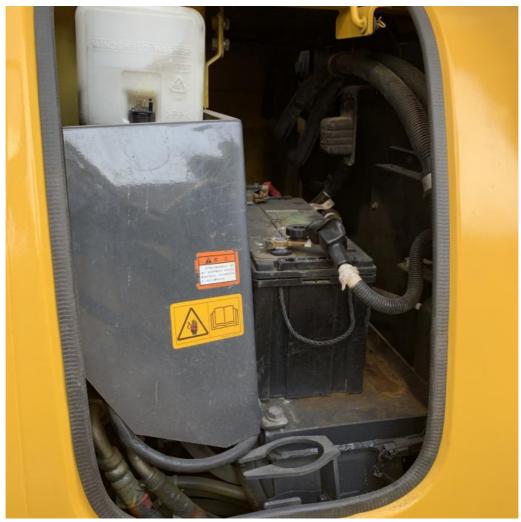

#### **Product Specification**

Showroom Location: None · Operating Weight: 5300 0.22m<sup>3</sup> . Bucket Capacity: · Machine Weight: 5000 KG • Hydraulic Cylinder Brand: Original • Hydraulic Pump Brand: Original Hydraulic Valve Brand: Original . Engine Brand: Cummins 34.5KW • Power: • Machinery Test Report: Provided • Video Outgoing-inspection: Provided

 Core Components: Pressure Vessel, Motor, Other, Bearing, Gear, Pump, Gearbox, Engine, PLC

Year: 2020Working Hours: 0-2000