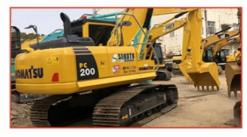

# Used Komatsu PC56 5ton Mini Excavator Original Hydraulic Valve 5000 KG Machine Weight

#### **Product Specification**

Showroom Location: None · Operating Weight: 5300 0.22m<sup>3</sup> . Bucket Capacity: · Machine Weight: 5000 KG • Hydraulic Cylinder Brand: Original • Hydraulic Pump Brand: Original Hydraulic Valve Brand: Original . Engine Brand: Cummins 34.5KW • Power: • Machinery Test Report: Provided • Video Outgoing-inspection: Provided