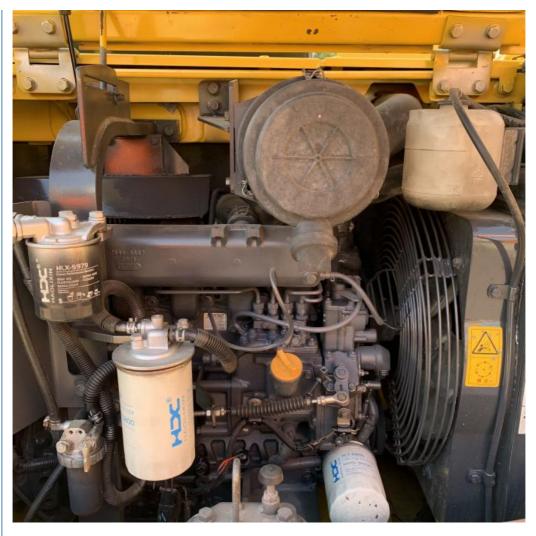

#### **Product Specification**

Showroom Location: None · Operating Weight: 5300 0.22m<sup>3</sup> . Bucket Capacity: · Machine Weight: 5000 KG • Hydraulic Cylinder Brand: Original • Hydraulic Pump Brand: Original Hydraulic Valve Brand: Original . Engine Brand: Cummins 34.5KW • Power: • Machinery Test Report: Provided • Video Outgoing-inspection: Provided

 Core Components: Pressure Vessel, Motor, Other, Bearing, Gear, Pump, Gearbox, Engine, PLC

Year: 2020Working Hours: 0-2000