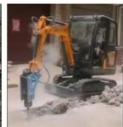

# Used Komatsu PC56 5ton Mini Excavator Original Hydraulic Valve 5000 KG Machine Weight

#### **Product Specification**

Showroom Location: None · Operating Weight: 5300 0.22m<sup>3</sup> . Bucket Capacity: · Machine Weight: 5000 KG • Hydraulic Cylinder Brand: Original • Hydraulic Pump Brand: Original Hydraulic Valve Brand: Original . Engine Brand: Cummins 34.5KW • Power: • Machinery Test Report: Provided • Video Outgoing-inspection: Provided