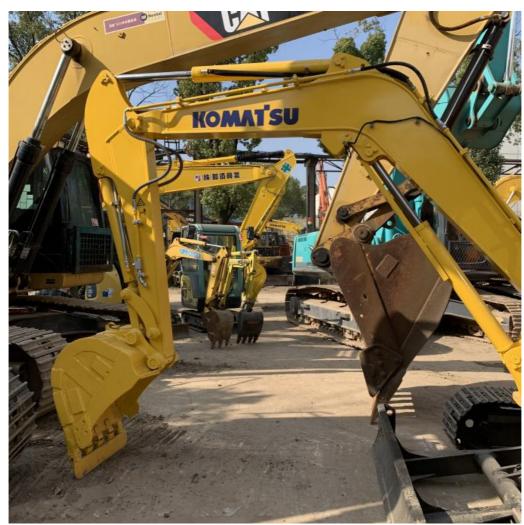

# Used Komatsu PC56 5ton Mini Excavator Original Hydraulic Valve 5000 KG Machine Weight

#### **Product Specification**

Showroom Location: None · Operating Weight: 5300 0.22m<sup>3</sup> . Bucket Capacity: · Machine Weight: 5000 KG • Hydraulic Cylinder Brand: Original • Hydraulic Pump Brand: Original Hydraulic Valve Brand: Original . Engine Brand: Cummins 34.5KW • Power: • Machinery Test Report: Provided • Video Outgoing-inspection: Provided