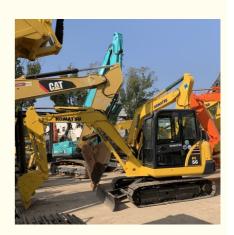

# Used Komatsu PC56 5ton Mini Excavator Original Hydraulic Valve 5000 KG Machine Weight

#### **Product Specification**

Showroom Location: None · Operating Weight: 5300 0.22m<sup>3</sup> . Bucket Capacity: · Machine Weight: 5000 KG • Hydraulic Cylinder Brand: Original • Hydraulic Pump Brand: Original Hydraulic Valve Brand: Original . Engine Brand: Cummins 34.5KW • Power: • Machinery Test Report: Provided • Video Outgoing-inspection: Provided