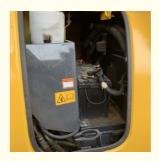

#### **Product Specification**

Showroom Location: None · Operating Weight: 5300 0.22m<sup>3</sup> . Bucket Capacity: · Machine Weight: 5000 KG • Hydraulic Cylinder Brand: Original • Hydraulic Pump Brand: Original Hydraulic Valve Brand: Original . Engine Brand: Cummins 34.5KW • Power: • Machinery Test Report: Provided • Video Outgoing-inspection: Provided

 Core Components: Pressure Vessel, Motor, Other, Bearing, Gear, Pump, Gearbox, Engine, PLC

Year: 2020Working Hours: 0-2000