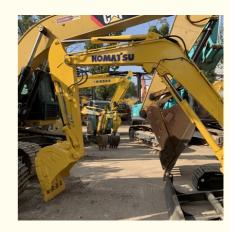

# Used Komatsu PC56 5ton Mini Excavator Original Hydraulic Valve 5000 KG Machine Weight

#### **Product Specification**

Showroom Location: None · Operating Weight: 5300 0.22m<sup>3</sup> . Bucket Capacity: · Machine Weight: 5000 KG • Hydraulic Cylinder Brand: Original • Hydraulic Pump Brand: Original Hydraulic Valve Brand: Original . Engine Brand: Cummins 34.5KW • Power: • Machinery Test Report: Provided • Video Outgoing-inspection: Provided