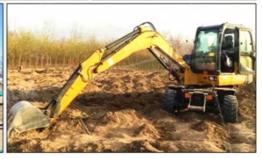

# Used Komatsu PC56 5ton Mini Excavator Original Hydraulic Valve 5000 KG Machine Weight

#### **Product Specification**

Showroom Location: None · Operating Weight: 5300 0.22m<sup>3</sup> . Bucket Capacity: · Machine Weight: 5000 KG • Hydraulic Cylinder Brand: Original • Hydraulic Pump Brand: Original Hydraulic Valve Brand: Original . Engine Brand: Cummins 34.5KW • Power: • Machinery Test Report: Provided • Video Outgoing-inspection: Provided