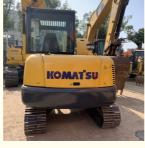

# Used Komatsu PC56 5ton Mini Excavator Original Hydraulic Valve 5000 KG Machine Weight

#### **Product Specification**

Showroom Location: None · Operating Weight: 5300 0.22m<sup>3</sup> . Bucket Capacity: · Machine Weight: 5000 KG • Hydraulic Cylinder Brand: Original • Hydraulic Pump Brand: Original Hydraulic Valve Brand: Original . Engine Brand: Cummins 34.5KW • Power: • Machinery Test Report: Provided • Video Outgoing-inspection: Provided