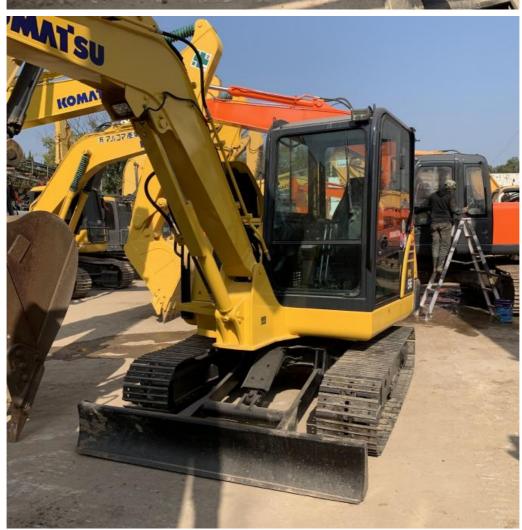

# Used Komatsu PC56 5ton Mini Excavator Original Hydraulic Valve 5000 KG Machine Weight

#### **Product Specification**

Showroom Location: None · Operating Weight: 5300 0.22m<sup>3</sup> . Bucket Capacity: · Machine Weight: 5000 KG • Hydraulic Cylinder Brand: Original • Hydraulic Pump Brand: Original Hydraulic Valve Brand: Original . Engine Brand: Cummins 34.5KW • Power: • Machinery Test Report: Provided • Video Outgoing-inspection: Provided

 Core Components: Pressure Vessel, Motor, Other, Bearing, Gear, Pump, Gearbox, Engine, PLC

Year: 2020Working Hours: 0-2000