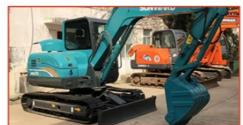

#### **Product Specification**

Showroom Location: None · Operating Weight: 5300 0.22m<sup>3</sup> . Bucket Capacity: · Machine Weight: 5000 KG • Hydraulic Cylinder Brand: Original • Hydraulic Pump Brand: Original Hydraulic Valve Brand: Original . Engine Brand: Cummins 34.5KW • Power: • Machinery Test Report: Provided • Video Outgoing-inspection: Provided

 Core Components: Pressure Vessel, Motor, Other, Bearing, Gear, Pump, Gearbox, Engine, PLC

Year: 2020Working Hours: 0-2000