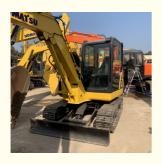

# Used Komatsu PC56 5ton Mini Excavator Original Hydraulic Valve 5000 KG Machine Weight

#### **Product Specification**

Showroom Location: None · Operating Weight: 5300 0.22m<sup>3</sup> . Bucket Capacity: · Machine Weight: 5000 KG • Hydraulic Cylinder Brand: Original • Hydraulic Pump Brand: Original Hydraulic Valve Brand: Original . Engine Brand: Cummins 34.5KW • Power: • Machinery Test Report: Provided • Video Outgoing-inspection: Provided