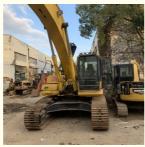

# Japan Original Komatsu PC350 Excavator in 2020 with and Operating Weight 32600

#### **Product Specification**

Showroom Location: None · Operating Weight: 32600 . Bucket Capacity: 1.4m<sup>3</sup> • Machine Weight: 35000 KG Hydraulic Cylinder Brand: Original • Hydraulic Pump Brand: Original Hydraulic Valve Brand: Original Cummins . Engine Brand: 184KW • Power: • Machinery Test Report: Provided • Video Outgoing-inspection: Provided