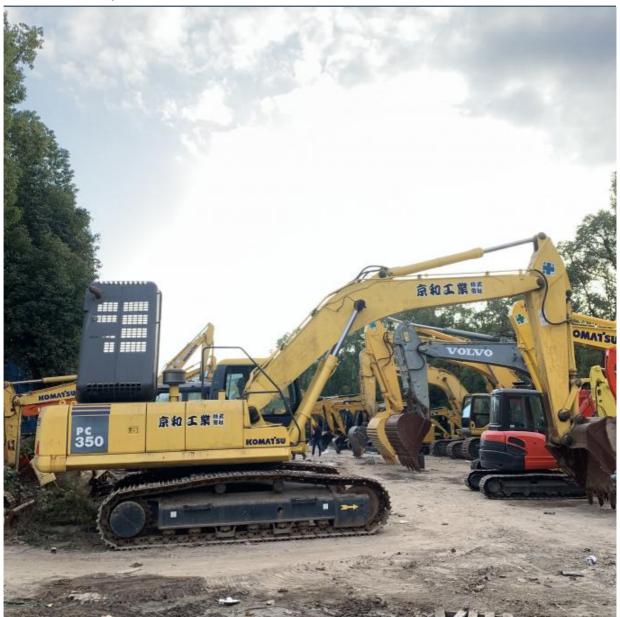

# Japan Original Komatsu PC350 Excavator in 2020 with and Operating Weight 32600

#### **Basic Information**

Place of Origin: Japan

• Price: \$36,000.00/units 1-4 units



#### **Product Specification**

Showroom Location: None · Operating Weight: 32600 . Bucket Capacity: 1.4m<sup>3</sup> • Machine Weight: 35000 KG Hydraulic Cylinder Brand: Original • Hydraulic Pump Brand: Original Hydraulic Valve Brand: Original Cummins . Engine Brand: 184KW • Power: • Machinery Test Report: Provided • Video Outgoing-inspection: Provided

 Core Components: Pressure Vessel, Motor, Other, Bearing, Gear, Pump, Gearbox, Engine, PLC

Year: 2020Working Hours: 0-2000



#### More Images









## Product Description

## **Product Description**













#### **FAQ**

#### 1. who are we?

We are based in Shanghai, China, start from 2013,sell to Domestic Market(30.00%),Southeast Asia(15.00%),Eastern Europe(10.00%),Mid East(10.00%),Eastern Asia(5.00%),North America(5.00%),South America(5.00%),Oceania(5.00%),Central America(5.00%),Northern Europe(5.00%),Africa(5.00%),South Asia(0.00%),Western Europe(0.00%),Southern Europe(0.00%). There are total about 5-10 people in our office.

#### 2. how can we guarantee quality?

Always a pre-production sample before mass production;

Always final Inspection before shipment;

#### 3.what can you buy from us?

Used Excavator, Used Loader, Used Bulldozer, Used Forklift, Used Crane

#### 4. why should you buy from us not from other suppliers?

1. Our company is a large second-hand excavator expor