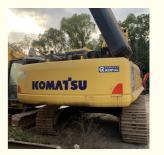

# Japan Original Komatsu PC350 Excavator in 2020 with and Operating Weight 32600

#### **Product Specification**

Showroom Location: None · Operating Weight: 32600 . Bucket Capacity: 1.4m<sup>3</sup> • Machine Weight: 35000 KG Hydraulic Cylinder Brand: Original • Hydraulic Pump Brand: Original Hydraulic Valve Brand: Original Cummins . Engine Brand: 184KW • Power: • Machinery Test Report: Provided • Video Outgoing-inspection: Provided

 Core Components: Pressure Vessel, Motor, Other, Bearing, Gear, Pump, Gearbox, Engine, PLC

Year: 2020Working Hours: 0-2000