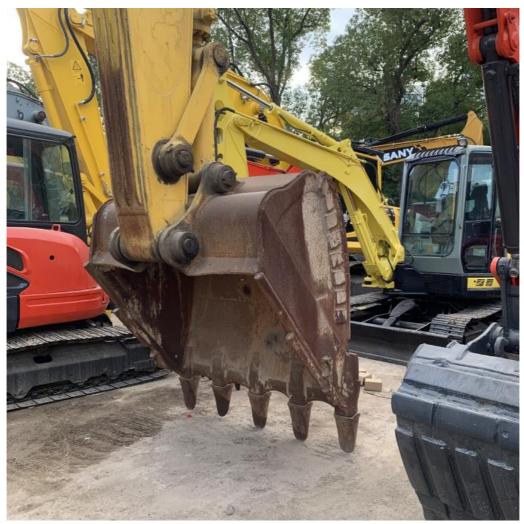

# Japan Original Komatsu PC350 Excavator in 2020 with and Operating Weight 32600

#### **Basic Information**

Place of Origin: Japan

• Price: \$36,000.00/units 1-4 units



#### **Product Specification**

Showroom Location: None · Operating Weight: 32600 . Bucket Capacity: 1.4m<sup>3</sup> • Machine Weight: 35000 KG Hydraulic Cylinder Brand: Original • Hydraulic Pump Brand: Original Hydraulic Valve Brand: Original Cummins . Engine Brand: 184KW • Power: • Machinery Test Report: Provided • Video Outgoing-inspection: Provided

 Core Components: Pressure Vessel, Motor, Other, Bearing, Gear, Pump, Gearbox, Engine, PLC

Year: 2020Working Hours: 0-2000



#### More Images









## Product Description

## **Product Description**













#### **FAQ**

#### 1. who are we?

We are based in Shanghai, China, start from 2013,sell to Domestic Market(30.00%),Southeast Asia(15.00%),Eastern Europe(10.00%),Mid East(10.00%),Eastern Asia(5.00%),North America(5.00%),South America(5.00%),Oceania(5.00%),Central America(5.00%),Northern Europe(5.00%),Africa(5.00%),South Asia(0.00%),Western Europe(0.00%),Southern Europe(0.00%). There are total about 5-10 people in our office.

#### 2. how can we guarantee quality?

Always a pre-production sample before mass production;

Always final Inspection before shipment;

#### 3.what can you buy from us?

Used Excavator, Used Loader, Used Bulldozer, Used Forklift, Used Crane

#### 4. why should you buy from us not from other suppliers?

1. Our company is a large second-hand excavator exporte