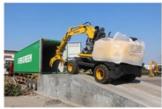

# Japan Original Komatsu PC350 Excavator in 2020 with and Operating Weight 32600

#### **Product Specification**

Showroom Location: None · Operating Weight: 32600 . Bucket Capacity: 1.4m<sup>3</sup> • Machine Weight: 35000 KG Hydraulic Cylinder Brand: Original • Hydraulic Pump Brand: Original Hydraulic Valve Brand: Original Cummins . Engine Brand: 184KW • Power: • Machinery Test Report: Provided • Video Outgoing-inspection: Provided

 Core Components: Pressure Vessel, Motor, Other, Bearing, Gear, Pump, Gearbox, Engine, PLC

Year: 2020Working Hours: 0-2000