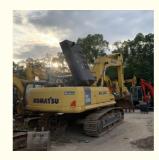

# Japan Original Komatsu PC350 Excavator in 2020 with and Operating Weight 32600

#### **Product Specification**

Showroom Location: None · Operating Weight: 32600 . Bucket Capacity: 1.4m<sup>3</sup> • Machine Weight: 35000 KG Hydraulic Cylinder Brand: Original • Hydraulic Pump Brand: Original Hydraulic Valve Brand: Original Cummins . Engine Brand: 184KW • Power: • Machinery Test Report: Provided • Video Outgoing-inspection: Provided

 Core Components: Pressure Vessel, Motor, Other, Bearing, Gear, Pump, Gearbox, Engine, PLC

Year: 2020Working Hours: 0-2000