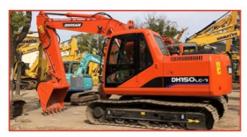

# Japan Original Komatsu PC350 Excavator in 2020 with and Operating Weight 32600

#### **Product Specification**

Showroom Location: None · Operating Weight: 32600 . Bucket Capacity: 1.4m<sup>3</sup> • Machine Weight: 35000 KG Hydraulic Cylinder Brand: Original • Hydraulic Pump Brand: Original Hydraulic Valve Brand: Original Cummins . Engine Brand: 184KW • Power: • Machinery Test Report: Provided • Video Outgoing-inspection: Provided

 Core Components: Pressure Vessel, Motor, Other, Bearing, Gear, Pump, Gearbox, Engine, PLC

Year: 2020Working Hours: 0-2000