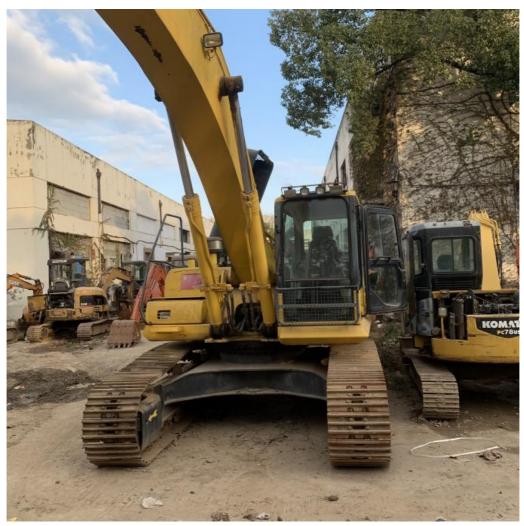

#### **Product Specification**

Showroom Location: None · Operating Weight: 32600 . Bucket Capacity: 1.4m<sup>3</sup> • Machine Weight: 35000 KG Hydraulic Cylinder Brand: Original • Hydraulic Pump Brand: Original Hydraulic Valve Brand: Original Cummins . Engine Brand: 184KW • Power: • Machinery Test Report: Provided • Video Outgoing-inspection: Provided

 Core Components: Pressure Vessel, Motor, Other, Bearing, Gear, Pump, Gearbox, Engine, PLC

Year: 2020Working Hours: 0-2000