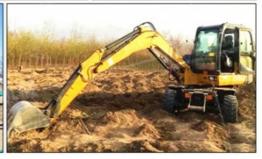

# Japan Original Komatsu PC350 Excavator in 2020 with and Operating Weight 32600

#### **Product Specification**

Showroom Location: None · Operating Weight: 32600 . Bucket Capacity: 1.4m<sup>3</sup> • Machine Weight: 35000 KG Hydraulic Cylinder Brand: Original • Hydraulic Pump Brand: Original Hydraulic Valve Brand: Original Cummins . Engine Brand: 184KW • Power: • Machinery Test Report: Provided • Video Outgoing-inspection: Provided

 Core Components: Pressure Vessel, Motor, Other, Bearing, Gear, Pump, Gearbox, Engine, PLC

Year: 2020Working Hours: 0-2000