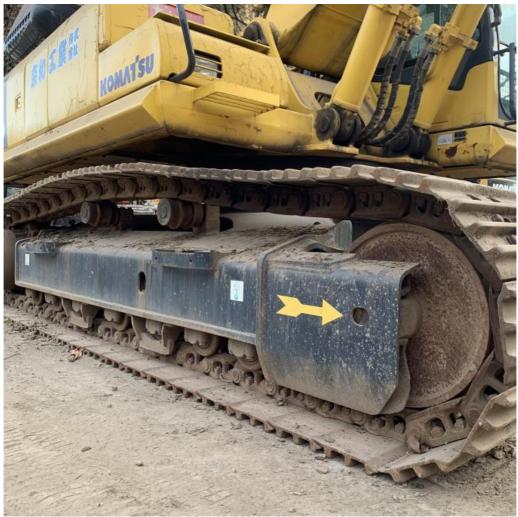

#### **Product Specification**

Showroom Location: None · Operating Weight: 32600 . Bucket Capacity: 1.4m<sup>3</sup> • Machine Weight: 35000 KG Hydraulic Cylinder Brand: Original • Hydraulic Pump Brand: Original Hydraulic Valve Brand: Original Cummins . Engine Brand: 184KW • Power: • Machinery Test Report: Provided • Video Outgoing-inspection: Provided

 Core Components: Pressure Vessel, Motor, Other, Bearing, Gear, Pump, Gearbox, Engine, PLC

Year: 2020Working Hours: 0-2000