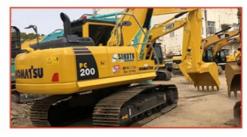

# Japan Original Komatsu PC350 Excavator in 2020 with and Operating Weight 32600

#### **Product Specification**

Showroom Location: None · Operating Weight: 32600 . Bucket Capacity: 1.4m<sup>3</sup> • Machine Weight: 35000 KG Hydraulic Cylinder Brand: Original • Hydraulic Pump Brand: Original Hydraulic Valve Brand: Original Cummins . Engine Brand: 184KW • Power: • Machinery Test Report: Provided • Video Outgoing-inspection: Provided

 Core Components: Pressure Vessel, Motor, Other, Bearing, Gear, Pump, Gearbox, Engine, PLC

Year: 2020Working Hours: 0-2000