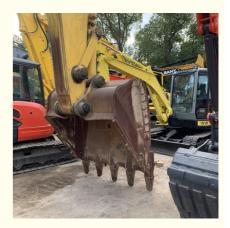

#### **Product Specification**

Showroom Location: None · Operating Weight: 32600 . Bucket Capacity: 1.4m<sup>3</sup> • Machine Weight: 35000 KG Hydraulic Cylinder Brand: Original • Hydraulic Pump Brand: Original Hydraulic Valve Brand: Original Cummins . Engine Brand: 184KW • Power: • Machinery Test Report: Provided • Video Outgoing-inspection: Provided