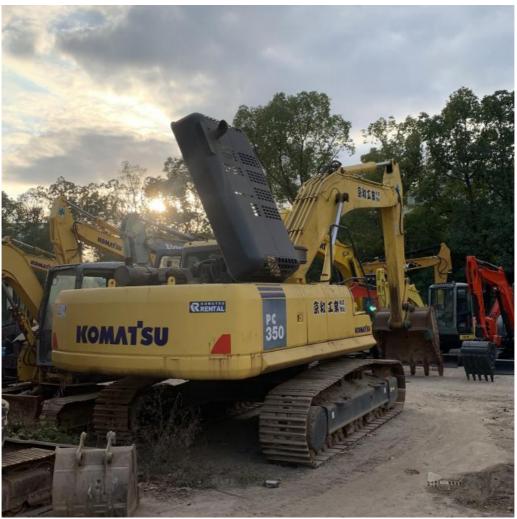

#### **Product Specification**

Showroom Location: None · Operating Weight: 32600 . Bucket Capacity: 1.4m<sup>3</sup> • Machine Weight: 35000 KG Hydraulic Cylinder Brand: Original • Hydraulic Pump Brand: Original Hydraulic Valve Brand: Original Cummins . Engine Brand: 184KW • Power: • Machinery Test Report: Provided • Video Outgoing-inspection: Provided

 Core Components: Pressure Vessel, Motor, Other, Bearing, Gear, Pump, Gearbox, Engine, PLC

Year: 2020Working Hours: 0-2000