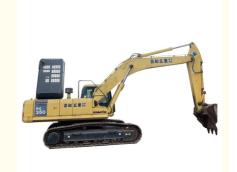

# Japan Original Komatsu PC350 Excavator in 2020 with and Operating Weight 32600

#### **Product Specification**

Showroom Location: None · Operating Weight: 32600 . Bucket Capacity: 1.4m<sup>3</sup> • Machine Weight: 35000 KG Hydraulic Cylinder Brand: Original • Hydraulic Pump Brand: Original Hydraulic Valve Brand: Original Cummins . Engine Brand: 184KW • Power: • Machinery Test Report: Provided • Video Outgoing-inspection: Provided

 Core Components: Pressure Vessel, Motor, Other, Bearing, Gear, Pump, Gearbox, Engine, PLC

Year: 2020Working Hours: 0-2000