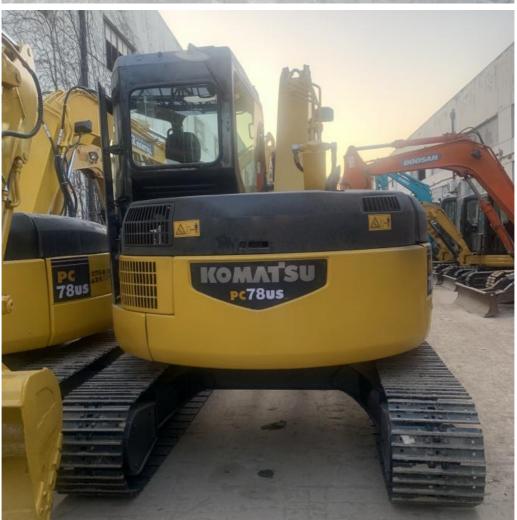

# Japan KOMATSU Pc78us 7 Ton Mini Crawler Excavator in Shanghai 0-2000 Working Hours

#### **Product Specification**

Showroom Location: None · Operating Weight: 7190 0.34m<sup>3</sup> . Bucket Capacity: · Machine Weight: 7000 KG Hydraulic Cylinder Brand: Original • Hydraulic Pump Brand: Original Hydraulic Valve Brand: Original . Engine Brand: Cummins 40.3KW • Power: • Machinery Test Report: Provided • Video Outgoing-inspection: Provided

 Core Components: Pressure Vessel, Motor, Other, Bearing, Gear, Pump, Gearbox, Engine, PLC

Year: 2020Working Hours: 0-2000