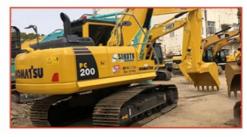

# Japan KOMATSU Pc78us 7 Ton Mini Crawler Excavator in Shanghai 0-2000 Working Hours

#### **Product Specification**

Showroom Location: None · Operating Weight: 7190 0.34m<sup>3</sup> . Bucket Capacity: · Machine Weight: 7000 KG Hydraulic Cylinder Brand: Original • Hydraulic Pump Brand: Original Hydraulic Valve Brand: Original . Engine Brand: Cummins 40.3KW • Power: • Machinery Test Report: Provided • Video Outgoing-inspection: Provided

 Core Components: Pressure Vessel, Motor, Other, Bearing, Gear, Pump, Gearbox, Engine, PLC

Year: 2020Working Hours: 0-2000