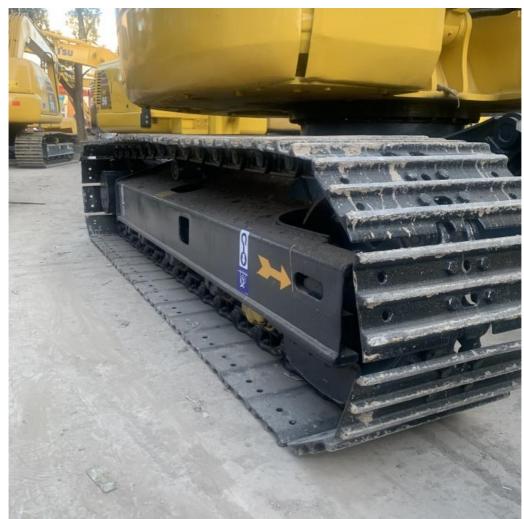

rand Name: Komatsu
Certification: FQC2417101
Model Number: PC78US
Minimum Order Quantity: 1 unit

• Price: \$9,000.00/units 1-4 units

• Delivery Time: 7days

Payment Terms: L/C, D/A, D/P, T/T
Supply Ability: 150 units per month



#### **Product Specification**

Showroom Location: None · Operating Weight: 7190 0.34m<sup>3</sup> . Bucket Capacity: · Machine Weight: 7000 KG Hydraulic Cylinder Brand: Original • Hydraulic Pump Brand: Original Hydraulic Valve Brand: Original . Engine Brand: Cummins 40.3KW • Power: • Machinery Test Report: Provided • Video Outgoing-inspection: Provided

 Core Components: Pressure Vessel, Motor, Other, Bearing, Gear, Pump, Gearbox, Engine, PLC

Year: 2020Working Hours: 0-2000



#### More Images









## Product Description

## **Product Description**













#### **FAQ**

#### 1. who are we?

We are based in Shanghai, China, start from 2013,sell to Domestic Market(30.00%),Southeast Asia(15.00%),Eastern Europe(10.00%),Mid East(10.00%),Eastern Asia(5.00%),North America(5.00%),South America(5.00%),Oceania(5.00%),Central America(5.00%),Northern Europe(5.00%),Africa(5.00%),South Asia(0.00%),Western Europe(0.00%),Southern Europe(0.00%). There are total about 5-10 people in our office

#### 2. how can we guarantee quality?

Always a pre-production sample before mass production;

Always final Inspection before shipment;

#### 3.what can you buy from us?

Used Excavator, Used Loader, Used Bulldozer, Used Forklift, Used Crane

#### 4. why should you buy from us not from other suppliers?

1. Our company is a large second-hand excavator exporter in