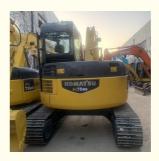

# Japan KOMATSU Pc78us 7 Ton Mini Crawler Excavator in Shanghai 0-2000 Working Hours

#### **Product Specification**

Showroom Location: None · Operating Weight: 7190 0.34m<sup>3</sup> . Bucket Capacity: · Machine Weight: 7000 KG Hydraulic Cylinder Brand: Original • Hydraulic Pump Brand: Original Hydraulic Valve Brand: Original . Engine Brand: Cummins 40.3KW • Power: • Machinery Test Report: Provided • Video Outgoing-inspection: Provided

 Core Components: Pressure Vessel, Motor, Other, Bearing, Gear, Pump, Gearbox, Engine, PLC

Year: 2020Working Hours: 0-2000