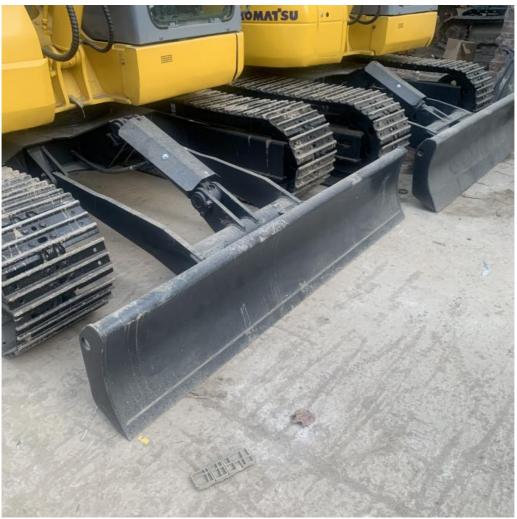

Brand Name: Komatsu
Certification: FQC2417101
Model Number: PC78US
Minimum Order Quantity: 1 unit

• Price: \$9,000.00/units 1-4 units

• Delivery Time: 7days

Payment Terms: L/C, D/A, D/P, T/T
Supply Ability: 150 units per month



#### **Product Specification**

Showroom Location: None · Operating Weight: 7190 0.34m<sup>3</sup> . Bucket Capacity: · Machine Weight: 7000 KG Hydraulic Cylinder Brand: Original • Hydraulic Pump Brand: Original Hydraulic Valve Brand: Original . Engine Brand: Cummins 40.3KW • Power: • Machinery Test Report: Provided • Video Outgoing-inspection: Provided

 Core Components: Pressure Vessel, Motor, Other, Bearing, Gear, Pump, Gearbox, Engine, PLC

Year: 2020Working Hours: 0-2000



#### More Images









## Product Description

## **Product Description**













#### **FAQ**

#### 1. who are we?

We are based in Shanghai, China, start from 2013,sell to Domestic Market(30.00%),Southeast Asia(15.00%),Eastern Europe(10.00%),Mid East(10.00%),Eastern Asia(5.00%),North America(5.00%),South America(5.00%),Oceania(5.00%),Central America(5.00%),Northern Europe(5.00%),Africa(5.00%),South Asia(0.00%),Western Europe(0.00%),Southern Europe(0.00%). There are total about 5-10 people in our office

#### 2. how can we guarantee quality?

Always a pre-production sample before mass production;

Always final Inspection before shipment;

#### 3.what can you buy from us?

Used Excavator, Used Loader, Used Bulldozer, Used Forklift, Used Crane

#### 4. why should you buy from us not from other suppliers?

1. Our company is a large second-hand excavator exporter i