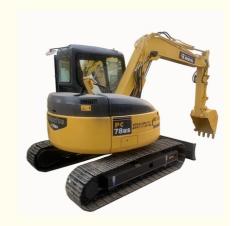

# Japan KOMATSU Pc78us 7 Ton Mini Crawler Excavator in Shanghai 0-2000 Working Hours

#### **Product Specification**

Showroom Location: None · Operating Weight: 7190 0.34m<sup>3</sup> . Bucket Capacity: · Machine Weight: 7000 KG Hydraulic Cylinder Brand: Original • Hydraulic Pump Brand: Original Hydraulic Valve Brand: Original . Engine Brand: Cummins 40.3KW • Power: • Machinery Test Report: Provided • Video Outgoing-inspection: Provided

 Core Components: Pressure Vessel, Motor, Other, Bearing, Gear, Pump, Gearbox, Engine, PLC

Year: 2020Working Hours: 0-2000