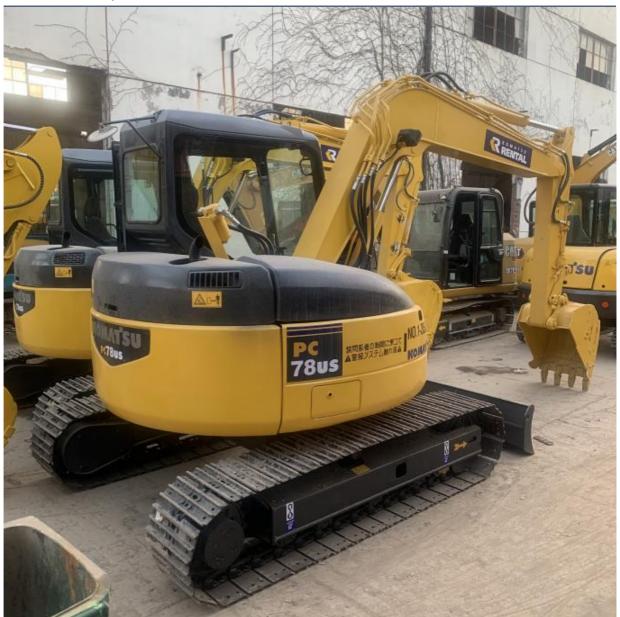

# Japan KOMATSU Pc78us 7 Ton Mini Crawler Excavator in Shanghai 0-2000 Working Hours

#### **Product Specification**

Showroom Location: None · Operating Weight: 7190 0.34m<sup>3</sup> . Bucket Capacity: · Machine Weight: 7000 KG Hydraulic Cylinder Brand: Original • Hydraulic Pump Brand: Original Hydraulic Valve Brand: Original . Engine Brand: Cummins 40.3KW • Power: • Machinery Test Report: Provided • Video Outgoing-inspection: Provided

 Core Components: Pressure Vessel, Motor, Other, Bearing, Gear, Pump, Gearbox, Engine, PLC

Year: 2020Working Hours: 0-2000