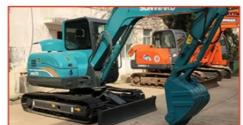

# Japan KOMATSU Pc78us 7 Ton Mini Crawler Excavator in Shanghai 0-2000 Working Hours

#### **Product Specification**

Showroom Location: None · Operating Weight: 7190 0.34m<sup>3</sup> . Bucket Capacity: · Machine Weight: 7000 KG Hydraulic Cylinder Brand: Original • Hydraulic Pump Brand: Original Hydraulic Valve Brand: Original . Engine Brand: Cummins 40.3KW • Power: • Machinery Test Report: Provided • Video Outgoing-inspection: Provided