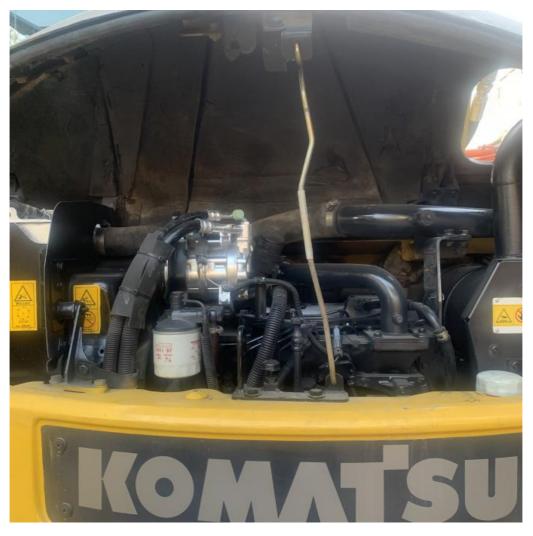

#### **Product Specification**

Showroom Location: None · Operating Weight: 7190 0.34m<sup>3</sup> . Bucket Capacity: · Machine Weight: 7000 KG Hydraulic Cylinder Brand: Original • Hydraulic Pump Brand: Original Hydraulic Valve Brand: Original . Engine Brand: Cummins 40.3KW • Power: • Machinery Test Report: Provided • Video Outgoing-inspection: Provided