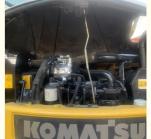

#### **Product Specification**

Showroom Location: None · Operating Weight: 7190 0.34m<sup>3</sup> . Bucket Capacity: · Machine Weight: 7000 KG Hydraulic Cylinder Brand: Original • Hydraulic Pump Brand: Original Hydraulic Valve Brand: Original . Engine Brand: Cummins 40.3KW • Power: • Machinery Test Report: Provided • Video Outgoing-inspection: Provided

 Core Components: Pressure Vessel, Motor, Other, Bearing, Gear, Pump, Gearbox, Engine, PLC

Year: 2020Working Hours: 0-2000