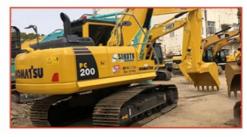

# Japan KOMATSU Pc78us 7 ton used crawler excavator in Shanghai good condition

#### **Product Specification**

Showroom Location: None · Operating Weight: 7190 0.34m<sup>3</sup> . Bucket Capacity: · Machine Weight: 7000 KG Hydraulic Cylinder Brand: Original • Hydraulic Pump Brand: Original Hydraulic Valve Brand: Original . Engine Brand: Cummins 40.3KW • Power: • Machinery Test Report: Provided • Video Outgoing-inspection: Provided