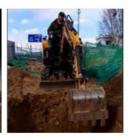

# Japan KOMATSU Pc78us 7 ton used crawler excavator in Shanghai good condition

#### **Product Specification**

Showroom Location: None · Operating Weight: 7190 0.34m<sup>3</sup> . Bucket Capacity: · Machine Weight: 7000 KG Hydraulic Cylinder Brand: Original • Hydraulic Pump Brand: Original Hydraulic Valve Brand: Original . Engine Brand: Cummins 40.3KW • Power: • Machinery Test Report: Provided • Video Outgoing-inspection: Provided