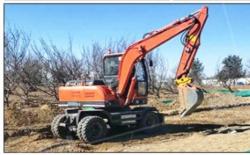

#### **Product Specification**

Showroom Location: None · Operating Weight: 7190 0.34m<sup>3</sup> . Bucket Capacity: · Machine Weight: 7000 KG Hydraulic Cylinder Brand: Original • Hydraulic Pump Brand: Original Hydraulic Valve Brand: Original . Engine Brand: Cummins 40.3KW • Power: • Machinery Test Report: Provided • Video Outgoing-inspection: Provided

 Core Components: Pressure Vessel, Motor, Other, Bearing, Gear, Pump, Gearbox, Engine, PLC

Year: 2020Working Hours: 0-2000