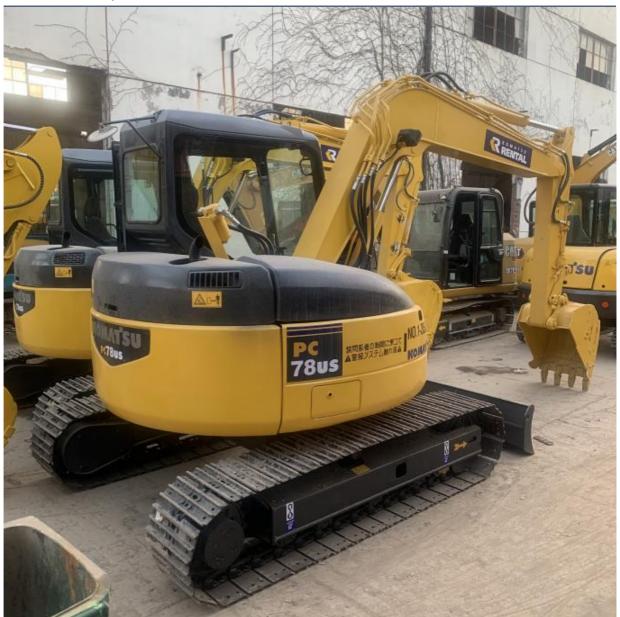

# Japan KOMATSU Pc78us 7 ton used crawler excavator in Shanghai good condition

#### **Product Specification**

Showroom Location: None · Operating Weight: 7190 0.34m<sup>3</sup> . Bucket Capacity: · Machine Weight: 7000 KG Hydraulic Cylinder Brand: Original • Hydraulic Pump Brand: Original Hydraulic Valve Brand: Original . Engine Brand: Cummins 40.3KW • Power: • Machinery Test Report: Provided • Video Outgoing-inspection: Provided