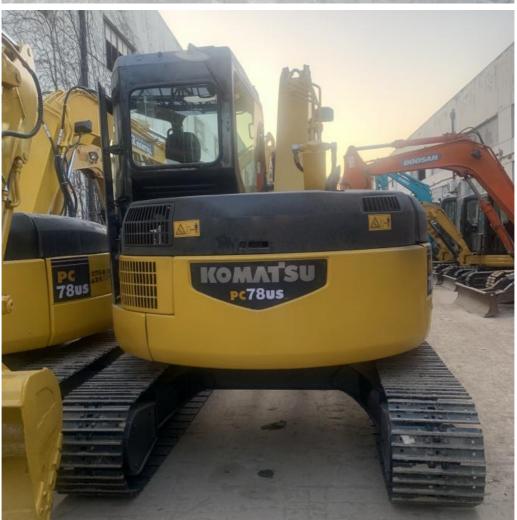

# Japan KOMATSU Pc78us 7 ton used crawler excavator in Shanghai good condition

#### **Product Specification**

Showroom Location: None · Operating Weight: 7190 0.34m<sup>3</sup> . Bucket Capacity: · Machine Weight: 7000 KG Hydraulic Cylinder Brand: Original • Hydraulic Pump Brand: Original Hydraulic Valve Brand: Original . Engine Brand: Cummins 40.3KW • Power: • Machinery Test Report: Provided • Video Outgoing-inspection: Provided