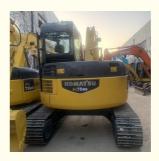

# Japan KOMATSU Pc78us 7 ton used crawler excavator in Shanghai good condition

#### **Product Specification**

Showroom Location: None · Operating Weight: 7190 0.34m<sup>3</sup> . Bucket Capacity: · Machine Weight: 7000 KG Hydraulic Cylinder Brand: Original • Hydraulic Pump Brand: Original Hydraulic Valve Brand: Original . Engine Brand: Cummins 40.3KW • Power: • Machinery Test Report: Provided • Video Outgoing-inspection: Provided