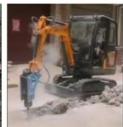

# Japan KOMATSU Pc78us 7 ton used crawler excavator in Shanghai good condition

#### **Product Specification**

Showroom Location: None · Operating Weight: 7190 0.34m<sup>3</sup> . Bucket Capacity: · Machine Weight: 7000 KG Hydraulic Cylinder Brand: Original • Hydraulic Pump Brand: Original Hydraulic Valve Brand: Original . Engine Brand: Cummins 40.3KW • Power: • Machinery Test Report: Provided • Video Outgoing-inspection: Provided