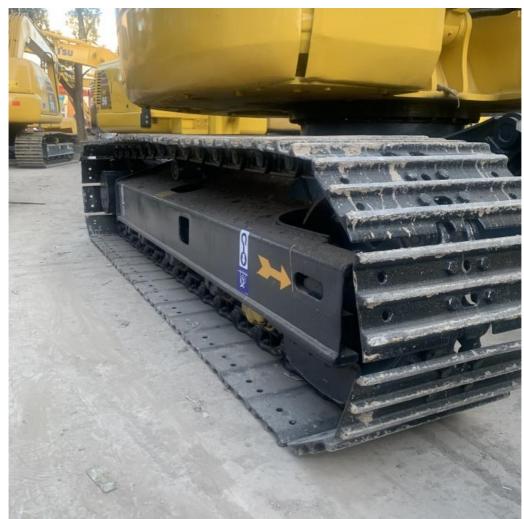

rand Name: Komatsu
Certification: FQC2417101
Model Number: pc78us
Minimum Order Quantity: 1 unit

• Price: \$9,000.00/units 1-4 units

• Delivery Time: 7 days

Payment Terms: L/C, D/A, D/P, T/T
Supply Ability: 150units per month



#### **Product Specification**

Showroom Location: None · Operating Weight: 7190 0.34m<sup>3</sup> . Bucket Capacity: · Machine Weight: 7000 KG Hydraulic Cylinder Brand: Original • Hydraulic Pump Brand: Original Hydraulic Valve Brand: Original . Engine Brand: Cummins 40.3KW • Power: • Machinery Test Report: Provided • Video Outgoing-inspection: Provided

 Core Components: Pressure Vessel, Motor, Other, Bearing, Gear, Pump, Gearbox, Engine, PLC

Year: 2020Working Hours: 0-2000



#### More Images









## Product Description

## **Product Description**













#### **FAQ**

#### 1. who are we?

We are based in Shanghai, China, start from 2013,sell to Domestic Market(30.00%),Southeast Asia(15.00%),Eastern Europe(10.00%),Mid East(10.00%),Eastern Asia(5.00%),North America(5.00%),South America(5.00%),Oceania(5.00%),Central America(5.00%),Northern Europe(5.00%),Africa(5.00%),South Asia(0.00%),Western Europe(0.00%),Southern Europe(0.00%). There are total about 5-10 people in our office

#### 2. how can we guarantee quality?

Always a pre-production sample before mass production;

Always final Inspection before shipment;

#### 3.what can you buy from us?

Used Excavator, Used Loader, Used Bulldozer, Used Forklift, Used Crane

#### 4. why should you buy from us not from other suppliers?

1. Our company is a large second-hand excavator exporter in