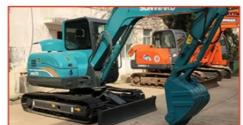

# Japan KOMATSU Pc78us 7 ton used crawler excavator in Shanghai good condition

#### **Product Specification**

Showroom Location: None · Operating Weight: 7190 0.34m<sup>3</sup> . Bucket Capacity: · Machine Weight: 7000 KG Hydraulic Cylinder Brand: Original • Hydraulic Pump Brand: Original Hydraulic Valve Brand: Original . Engine Brand: Cummins 40.3KW • Power: • Machinery Test Report: Provided • Video Outgoing-inspection: Provided