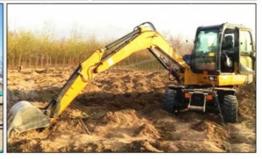

# Japan KOMATSU Pc78us 7 ton used crawler excavator in Shanghai good condition

#### **Product Specification**

Showroom Location: None · Operating Weight: 7190 0.34m<sup>3</sup> . Bucket Capacity: · Machine Weight: 7000 KG Hydraulic Cylinder Brand: Original • Hydraulic Pump Brand: Original Hydraulic Valve Brand: Original . Engine Brand: Cummins 40.3KW • Power: • Machinery Test Report: Provided • Video Outgoing-inspection: Provided