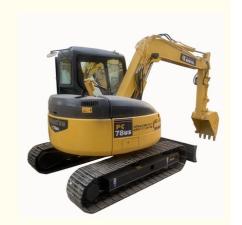

# Japan KOMATSU Pc78us 7 ton used crawler excavator in Shanghai good condition

#### **Product Specification**

Showroom Location: None · Operating Weight: 7190 0.34m<sup>3</sup> . Bucket Capacity: · Machine Weight: 7000 KG Hydraulic Cylinder Brand: Original • Hydraulic Pump Brand: Original Hydraulic Valve Brand: Original . Engine Brand: Cummins 40.3KW • Power: • Machinery Test Report: Provided • Video Outgoing-inspection: Provided

 Core Components: Pressure Vessel, Motor, Other, Bearing, Gear, Pump, Gearbox, Engine, PLC

Year: 2020Working Hours: 0-2000