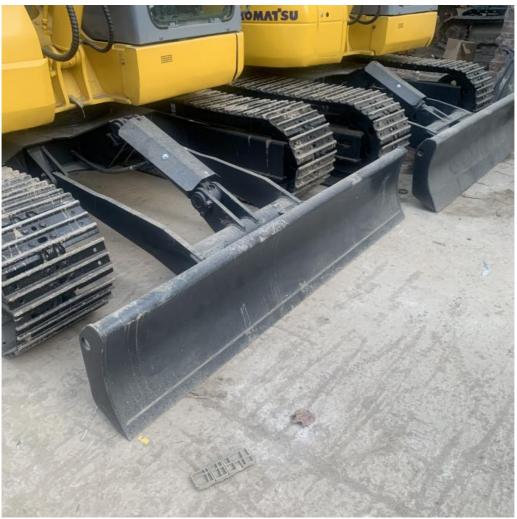

Brand Name: Komatsu
Certification: FQC2417101
Model Number: pc78us
Minimum Order Quantity: 1 unit

• Price: \$9,000.00/units 1-4 units

• Delivery Time: 7 days

Payment Terms: L/C, D/A, D/P, T/T
Supply Ability: 150units per month



#### **Product Specification**

Showroom Location: None · Operating Weight: 7190 0.34m<sup>3</sup> . Bucket Capacity: · Machine Weight: 7000 KG Hydraulic Cylinder Brand: Original • Hydraulic Pump Brand: Original Hydraulic Valve Brand: Original . Engine Brand: Cummins 40.3KW • Power: • Machinery Test Report: Provided • Video Outgoing-inspection: Provided

 Core Components: Pressure Vessel, Motor, Other, Bearing, Gear, Pump, Gearbox, Engine, PLC

Year: 2020Working Hours: 0-2000



#### More Images









## Product Description

## **Product Description**













#### **FAQ**

#### 1. who are we?

We are based in Shanghai, China, start from 2013,sell to Domestic Market(30.00%),Southeast Asia(15.00%),Eastern Europe(10.00%),Mid East(10.00%),Eastern Asia(5.00%),North America(5.00%),South America(5.00%),Oceania(5.00%),Central America(5.00%),Northern Europe(5.00%),Africa(5.00%),South Asia(0.00%),Western Europe(0.00%),Southern Europe(0.00%). There are total about 5-10 people in our office

#### 2. how can we guarantee quality?

Always a pre-production sample before mass production;

Always final Inspection before shipment;

#### 3.what can you buy from us?

Used Excavator, Used Loader, Used Bulldozer, Used Forklift, Used Crane

#### 4. why should you buy from us not from other suppliers?

1. Our company is a large second-hand excavator exporter i