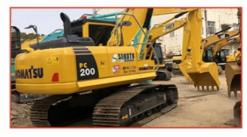

# Excavating 5 tons of durable hydraulic track type PC Komatsu 56 secondhand excavator at a low price and selling well

### **Product Specification**

Showroom Location: None · Operating Weight: 5300 . Bucket Capacity: 0.22m3 · Machine Weight: 5000 KG Hydraulic Cylinder Brand: Original • Hydraulic Pump Brand: Original Hydraulic Valve Brand: Original . Engine Brand: Cummins • Power: 34.5KW Provided • Machinery Test Report: Video Outgoing-inspection: Provided