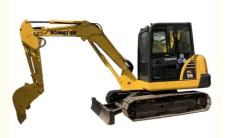

# Excavating 5 tons of durable hydraulic track type PC Komatsu 56 secondhand excavator at a low price and selling well

### **Product Specification**

Showroom Location: None · Operating Weight: 5300 . Bucket Capacity: 0.22m3 · Machine Weight: 5000 KG Hydraulic Cylinder Brand: Original • Hydraulic Pump Brand: Original Hydraulic Valve Brand: Original . Engine Brand: Cummins • Power: 34.5KW Provided • Machinery Test Report: Video Outgoing-inspection: Provided