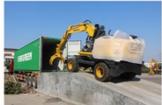

# Excavating 5 tons of durable hydraulic track type PC Komatsu 56 secondhand excavator at a low price and selling well

### **Product Specification**

Showroom Location: None · Operating Weight: 5300 . Bucket Capacity: 0.22m3 · Machine Weight: 5000 KG Hydraulic Cylinder Brand: Original • Hydraulic Pump Brand: Original Hydraulic Valve Brand: Original . Engine Brand: Cummins • Power: 34.5KW Provided • Machinery Test Report: Video Outgoing-inspection: Provided