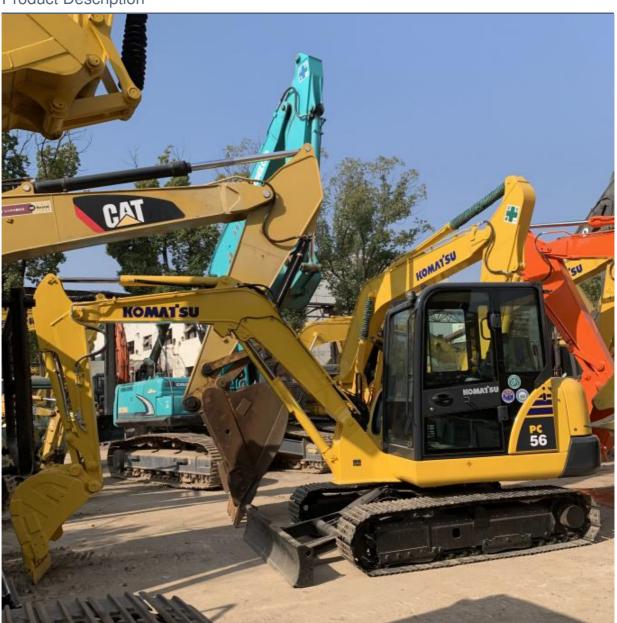

# Excavating 5 tons of durable hydraulic track type PC Komatsu 56 secondhand excavator at a low price and selling well

# **Product Description**