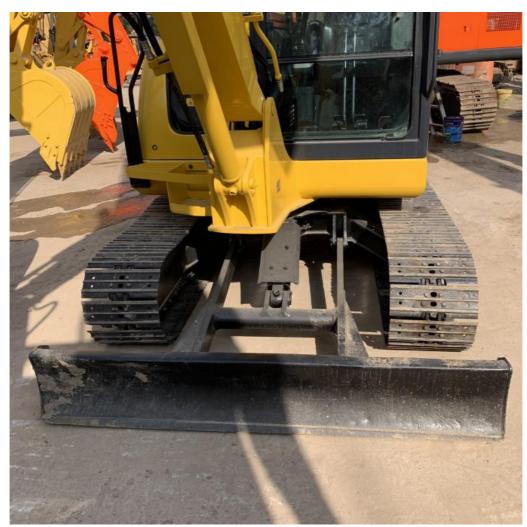

### **Product Specification**

Showroom Location: None · Operating Weight: 5300 . Bucket Capacity: 0.22m3 · Machine Weight: 5000 KG Hydraulic Cylinder Brand: Original • Hydraulic Pump Brand: Original Hydraulic Valve Brand: Original . Engine Brand: Cummins • Power: 34.5KW Provided • Machinery Test Report: Video Outgoing-inspection: Provided

 Core Components: Pressure Vessel, Motor, Other, Bearing, Gear, Pump, Gearbox, Engine, PLC

Year: 2020Working Hours: 0-2000