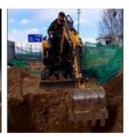

# Excavating 5 tons of durable hydraulic track type PC Komatsu 56 secondhand excavator at a low price and selling well

### **Product Specification**

Showroom Location: None · Operating Weight: 5300 . Bucket Capacity: 0.22m3 · Machine Weight: 5000 KG Hydraulic Cylinder Brand: Original • Hydraulic Pump Brand: Original Hydraulic Valve Brand: Original . Engine Brand: Cummins • Power: 34.5KW Provided • Machinery Test Report: Video Outgoing-inspection: Provided