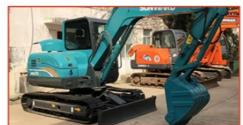

# Excavating 5 tons of durable hydraulic track type PC Komatsu 56 secondhand excavator at a low price and selling well

### **Product Specification**

Showroom Location: None · Operating Weight: 5300 . Bucket Capacity: 0.22m3 · Machine Weight: 5000 KG Hydraulic Cylinder Brand: Original • Hydraulic Pump Brand: Original Hydraulic Valve Brand: Original . Engine Brand: Cummins • Power: 34.5KW Provided • Machinery Test Report: Video Outgoing-inspection: Provided