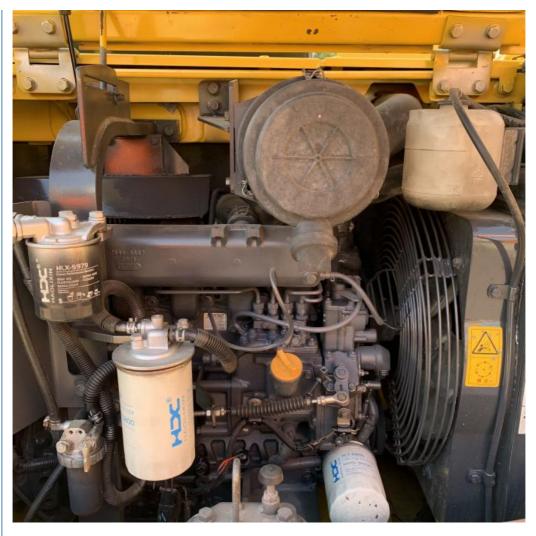

### **Product Specification**

Showroom Location: None · Operating Weight: 5300 . Bucket Capacity: 0.22m3 · Machine Weight: 5000 KG Hydraulic Cylinder Brand: Original • Hydraulic Pump Brand: Original Hydraulic Valve Brand: Original . Engine Brand: Cummins • Power: 34.5KW Provided • Machinery Test Report: Video Outgoing-inspection: Provided

 Core Components: Pressure Vessel, Motor, Other, Bearing, Gear, Pump, Gearbox, Engine, PLC

Year: 2020Working Hours: 0-2000