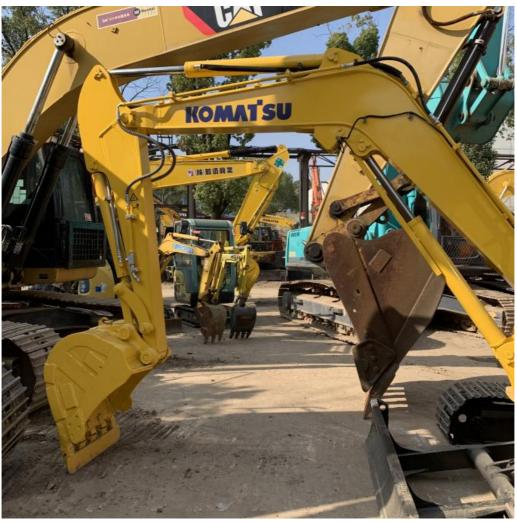

### **Product Specification**

Showroom Location: None · Operating Weight: 5300 . Bucket Capacity: 0.22m3 · Machine Weight: 5000 KG Hydraulic Cylinder Brand: Original • Hydraulic Pump Brand: Original Hydraulic Valve Brand: Original . Engine Brand: Cummins • Power: 34.5KW Provided • Machinery Test Report: Video Outgoing-inspection: Provided

 Core Components: Pressure Vessel, Motor, Other, Bearing, Gear, Pump, Gearbox, Engine, PLC

Year: 2020Working Hours: 0-2000