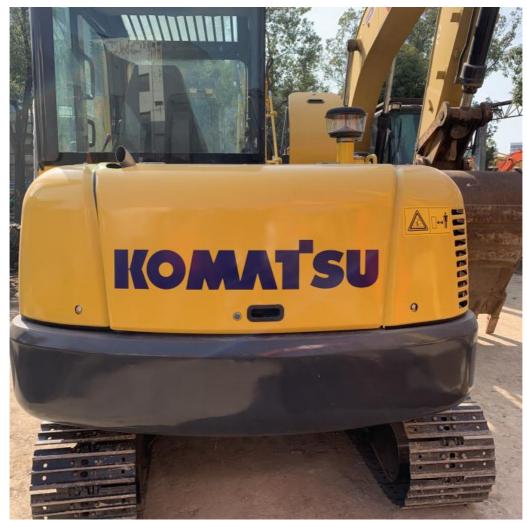

# Excavating 5 tons of durable hydraulic track type PC Komatsu 56 secondhand excavator at a low price and selling well

# **Product Description**