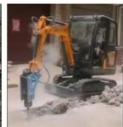

# Excavating 5 tons of durable hydraulic track type PC Komatsu 56 secondhand excavator at a low price and selling well

### **Product Specification**

Showroom Location: None · Operating Weight: 5300 . Bucket Capacity: 0.22m3 · Machine Weight: 5000 KG Hydraulic Cylinder Brand: Original • Hydraulic Pump Brand: Original Hydraulic Valve Brand: Original . Engine Brand: Cummins • Power: 34.5KW Provided • Machinery Test Report: Video Outgoing-inspection: Provided