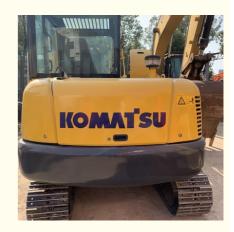

# Excavating 5 tons of durable hydraulic track type PC Komatsu 56 secondhand excavator at a low price and selling well

### **Product Specification**

Showroom Location: None · Operating Weight: 5300 . Bucket Capacity: 0.22m3 · Machine Weight: 5000 KG Hydraulic Cylinder Brand: Original • Hydraulic Pump Brand: Original Hydraulic Valve Brand: Original . Engine Brand: Cummins • Power: 34.5KW Provided • Machinery Test Report: Video Outgoing-inspection: Provided