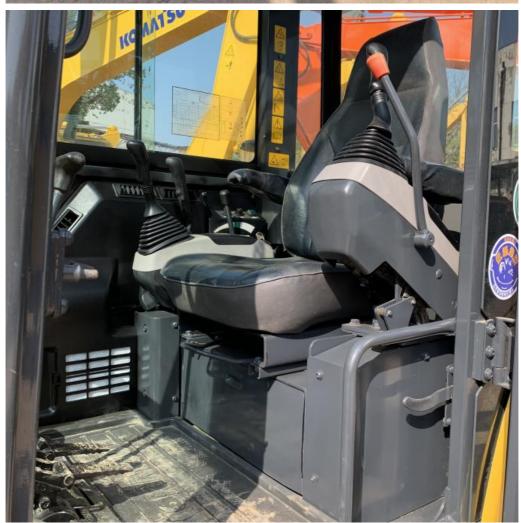

### **Product Specification**

Showroom Location: None · Operating Weight: 5300 . Bucket Capacity: 0.22m3 · Machine Weight: 5000 KG Hydraulic Cylinder Brand: Original • Hydraulic Pump Brand: Original Hydraulic Valve Brand: Original . Engine Brand: Cummins • Power: 34.5KW Provided • Machinery Test Report: Video Outgoing-inspection: Provided

 Core Components: Pressure Vessel, Motor, Other, Bearing, Gear, Pump, Gearbox, Engine, PLC

Year: 2020Working Hours: 0-2000