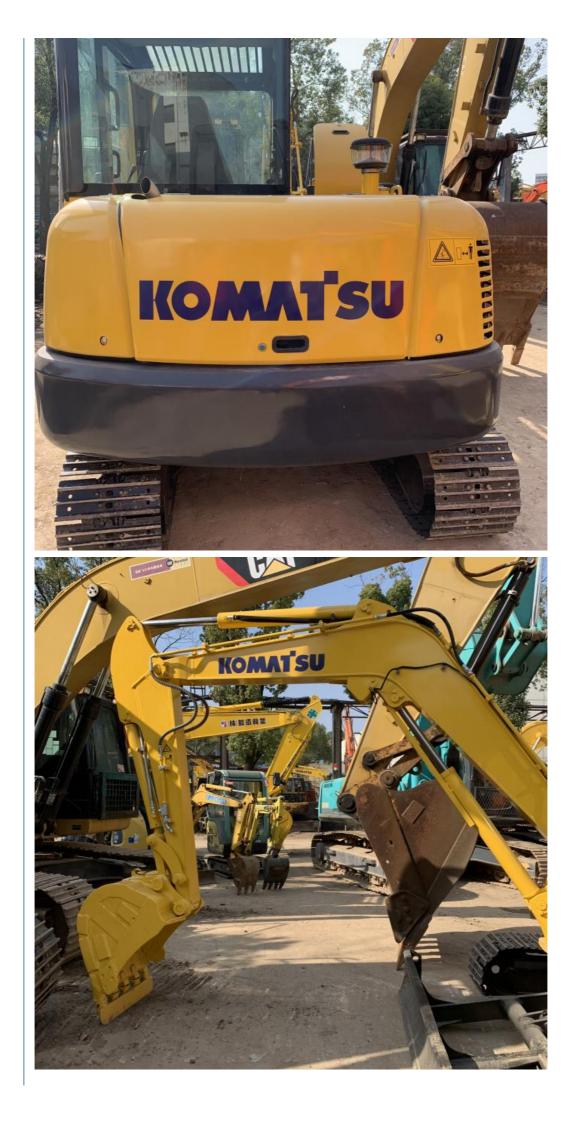

# Low Working Hours 0-2000 Used Komatsu PC56 PC55 PC50 Excavator at **Original in Japan**

- Showroom Location:
- Operating Weight:
- Bucket Capacity:
- Machine Weight:
- Hydraulic Cylinder Brand: Original
- Hydraulic Pump Brand: Original • Hydraulic Valve Brand: Original
- . Engine Brand:
- Power:
- 34.5KW • Machinery Test Report: Provided
- Video Outgoing-inspection: Provided
- Core Components: Pressure Vessel, Motor, Other, Bearing, Gear, Pump, Gearbox, Engine, PLC

2020

0-2000

None

5300

0.22m<sup>3</sup>

5000 KG

Cummins

- Year:
- Working Hours: