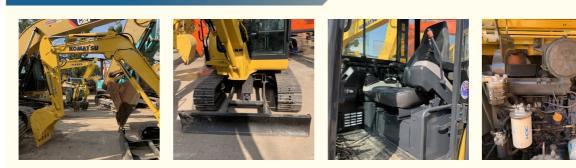

# Low Working Hours 0-2000 Used Komatsu PC56 PC55 PC50 Excavator at **Original in Japan**

- Showroom Location:
- Operating Weight:
- Bucket Capacity:
- Machine Weight:
- Hydraulic Cylinder Brand: Original
- Hydraulic Pump Brand: Original • Hydraulic Valve Brand: Original
- . Engine Brand:
- Power:
- 34.5KW • Machinery Test Report: Provided
- Video Outgoing-inspection: Provided
- Core Components: Pressure Vessel, Motor, Other, Bearing, Gear, Pump, Gearbox, Engine, PLC