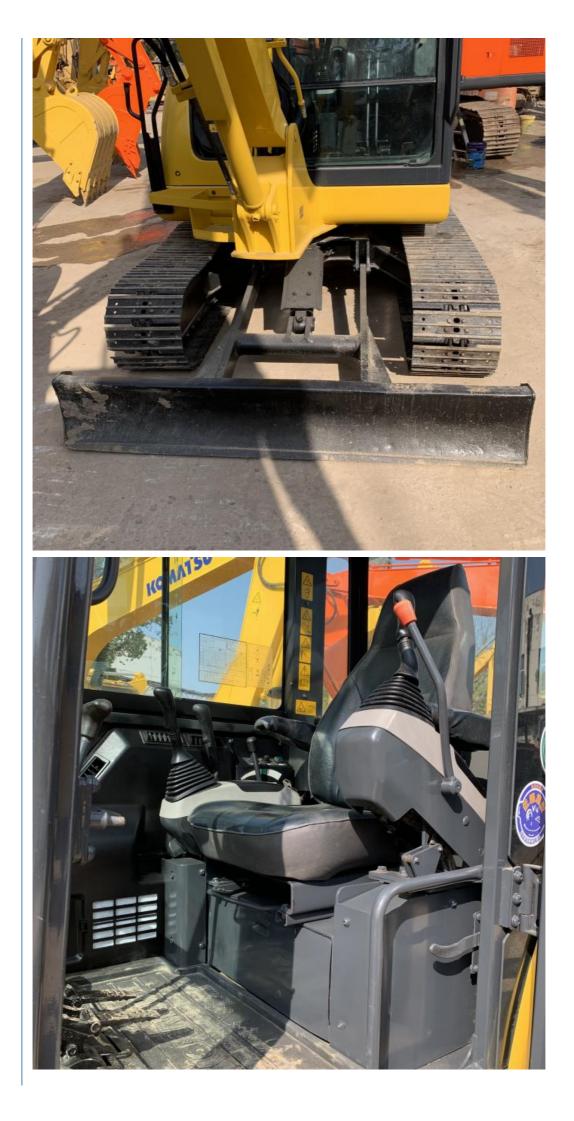

# Low Working Hours 0-2000 Used Komatsu PC56 PC55 PC50 Excavator at **Original in Japan**

- Showroom Location:
- Operating Weight:
- Bucket Capacity:
- Machine Weight:
- Hydraulic Cylinder Brand: Original
- Hydraulic Pump Brand: Original • Hydraulic Valve Brand: Original
- . Engine Brand:
- Power:
- 34.5KW • Machinery Test Report: Provided
- Video Outgoing-inspection: Provided
- Core Components: Pressure Vessel, Motor, Other, Bearing, Gear, Pump, Gearbox, Engine, PLC

2020

0-2000

None

5300

0.22m<sup>3</sup>

5000 KG

Cummins

- Year:
- Working Hours: