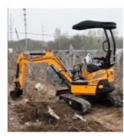

# Low Working Hours 0-2000 Used Komatsu PC56 PC55 PC50 Excavator at **Original in Japan**

- Showroom Location:
- Operating Weight:
- Bucket Capacity:
- Machine Weight:
- Hydraulic Cylinder Brand: Original
- Hydraulic Pump Brand: Original • Hydraulic Valve Brand: Original
- . Engine Brand:
- Power:
- 34.5KW • Machinery Test Report: Provided
- Video Outgoing-inspection: Provided
- Core Components: Pressure Vessel, Motor, Other, Bearing, Gear, Pump, Gearbox, Engine, PLC

2020

0-2000

None

5300

0.22m<sup>3</sup>

5000 KG

Cummins

- Year:
- Working Hours: