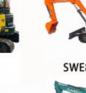

# Low Working Hours 0-2000 Used Komatsu PC56 PC55 PC50 Excavator at **Original in Japan**

- Showroom Location:
- Operating Weight:
- Bucket Capacity:
- Machine Weight:
- Hydraulic Cylinder Brand: Original
- Hydraulic Pump Brand: Original • Hydraulic Valve Brand: Original
- . Engine Brand:
- Power:
- 34.5KW • Machinery Test Report: Provided
- Video Outgoing-inspection: Provided
- Core Components: Pressure Vessel, Motor, Other, Bearing, Gear, Pump, Gearbox, Engine, PLC

2020

0-2000

None

5300

0.22m<sup>3</sup>

5000 KG

Cummins

- Year:
- Working Hours: