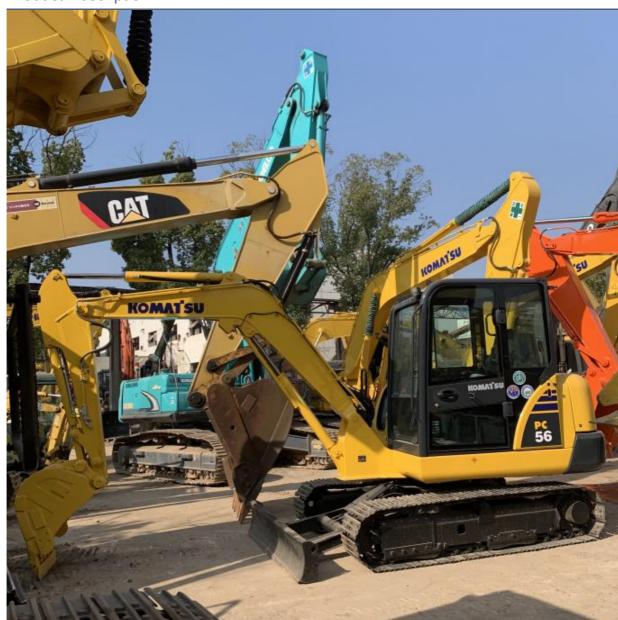

# Low Working Hours 0-2000 Used Komatsu PC56 PC55 PC50 Excavator at **Original in Japan**

- Showroom Location:
- Operating Weight:
- Bucket Capacity:
- Machine Weight:
- Hydraulic Cylinder Brand: Original
- Hydraulic Pump Brand: Original • Hydraulic Valve Brand: Original
- . Engine Brand:
- Power:
- 34.5KW • Machinery Test Report: Provided
- Video Outgoing-inspection: Provided
- Core Components: Pressure Vessel, Motor, Other, Bearing, Gear, Pump, Gearbox, Engine, PLC