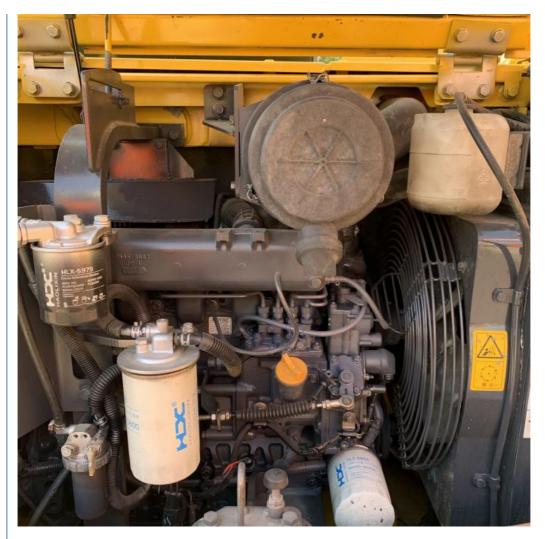

# Low Working Hours 0-2000 Used Komatsu PC56 PC55 PC50 Excavator at **Original in Japan**

- Showroom Location:
- Operating Weight:
- Bucket Capacity:
- Machine Weight:
- Hydraulic Cylinder Brand: Original
- Hydraulic Pump Brand: Original • Hydraulic Valve Brand: Original
- . Engine Brand:
- Power:
- 34.5KW • Machinery Test Report: Provided
- Video Outgoing-inspection: Provided
- Core Components: Pressure Vessel, Motor, Other, Bearing, Gear, Pump, Gearbox, Engine, PLC

2020

0-2000

None

5300

0.22m<sup>3</sup>

5000 KG

Cummins

- Year:
- Working Hours: