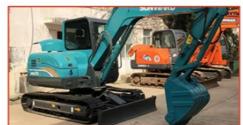

# Komatsu PC56 PC55MR Used Excavators 5 Ton With Original Hydraulic Cylinder

#### **Product Specification**

Showroom Location: None · Operating Weight: 5300 0.22m<sup>3</sup> . Bucket Capacity: · Machine Weight: 5000 KG • Hydraulic Cylinder Brand: Original • Hydraulic Pump Brand: Original Hydraulic Valve Brand: Original . Engine Brand: Cummins 34.5KW • Power: • Machinery Test Report: Provided • Video Outgoing-inspection: Provided