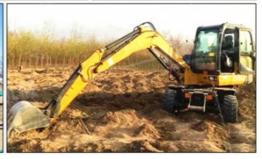

# Komatsu PC56 PC55MR Used Excavators 5 Ton With Original Hydraulic Cylinder

#### **Product Specification**

Showroom Location: None · Operating Weight: 5300 0.22m<sup>3</sup> . Bucket Capacity: · Machine Weight: 5000 KG • Hydraulic Cylinder Brand: Original • Hydraulic Pump Brand: Original Hydraulic Valve Brand: Original . Engine Brand: Cummins 34.5KW • Power: • Machinery Test Report: Provided • Video Outgoing-inspection: Provided