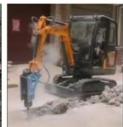

# Komatsu PC56 PC55MR Used Excavators 5 Ton With Original Hydraulic Cylinder

#### **Product Specification**

Showroom Location: None · Operating Weight: 5300 0.22m<sup>3</sup> . Bucket Capacity: · Machine Weight: 5000 KG • Hydraulic Cylinder Brand: Original • Hydraulic Pump Brand: Original Hydraulic Valve Brand: Original . Engine Brand: Cummins 34.5KW • Power: • Machinery Test Report: Provided • Video Outgoing-inspection: Provided