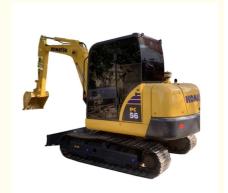

# Komatsu PC56 PC55MR Used Excavators 5 Ton With Original Hydraulic Cylinder

#### **Product Specification**

Showroom Location: None · Operating Weight: 5300 0.22m<sup>3</sup> . Bucket Capacity: · Machine Weight: 5000 KG • Hydraulic Cylinder Brand: Original • Hydraulic Pump Brand: Original Hydraulic Valve Brand: Original . Engine Brand: Cummins 34.5KW • Power: • Machinery Test Report: Provided • Video Outgoing-inspection: Provided