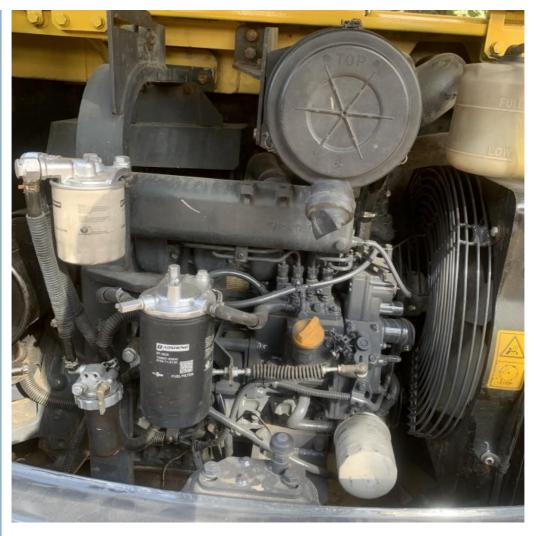

#### **Product Specification**

Showroom Location: None · Operating Weight: 5300 0.22m<sup>3</sup> . Bucket Capacity: · Machine Weight: 5000 KG • Hydraulic Cylinder Brand: Original • Hydraulic Pump Brand: Original Hydraulic Valve Brand: Original . Engine Brand: Cummins 34.5KW • Power: • Machinery Test Report: Provided • Video Outgoing-inspection: Provided