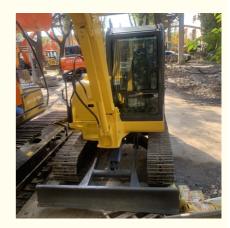

# Komatsu PC56 PC55MR Used Excavators 5 Ton With Original Hydraulic Cylinder

#### **Product Specification**

Showroom Location: None · Operating Weight: 5300 0.22m<sup>3</sup> . Bucket Capacity: · Machine Weight: 5000 KG • Hydraulic Cylinder Brand: Original • Hydraulic Pump Brand: Original Hydraulic Valve Brand: Original . Engine Brand: Cummins 34.5KW • Power: • Machinery Test Report: Provided • Video Outgoing-inspection: Provided