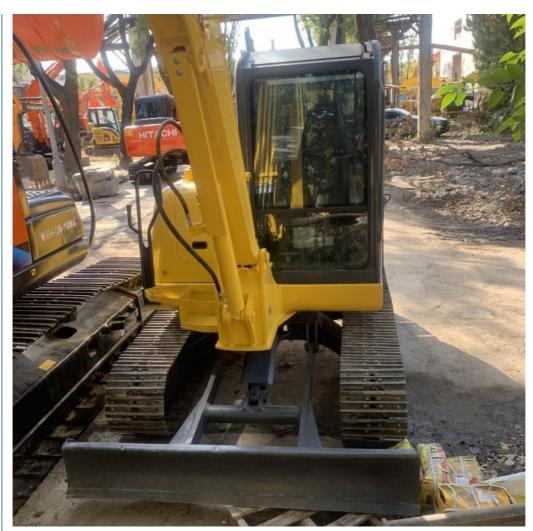

# Komatsu PC56 PC55MR Used Excavators 5 Ton With Original Hydraulic Cylinder

#### **Product Specification**

Showroom Location: None · Operating Weight: 5300 0.22m<sup>3</sup> . Bucket Capacity: · Machine Weight: 5000 KG • Hydraulic Cylinder Brand: Original • Hydraulic Pump Brand: Original Hydraulic Valve Brand: Original . Engine Brand: Cummins 34.5KW • Power: • Machinery Test Report: Provided • Video Outgoing-inspection: Provided