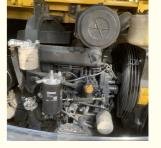

#### **Product Specification**

Showroom Location: None · Operating Weight: 5300 0.22m<sup>3</sup> . Bucket Capacity: · Machine Weight: 5000 KG • Hydraulic Cylinder Brand: Original • Hydraulic Pump Brand: Original Hydraulic Valve Brand: Original . Engine Brand: Cummins 34.5KW • Power: • Machinery Test Report: Provided • Video Outgoing-inspection: Provided