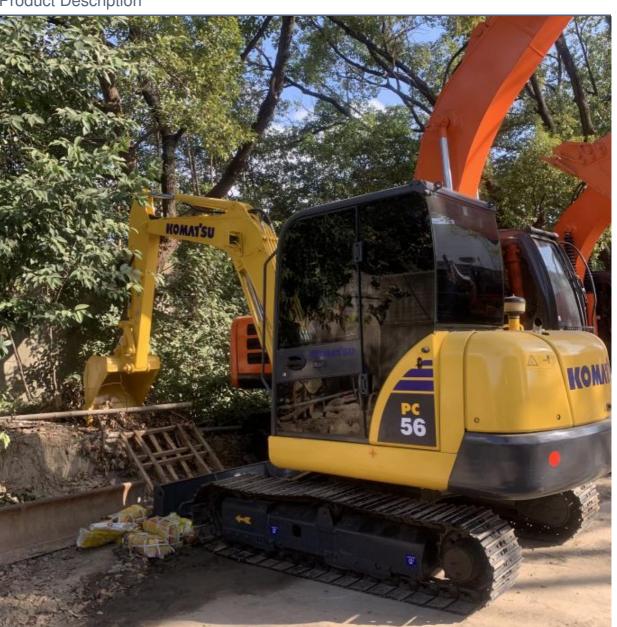

# Komatsu PC56 PC55MR Used Excavators 5 Ton With Original Hydraulic Cylinder

#### **Product Specification**

Showroom Location: None · Operating Weight: 5300 0.22m<sup>3</sup> . Bucket Capacity: · Machine Weight: 5000 KG • Hydraulic Cylinder Brand: Original • Hydraulic Pump Brand: Original Hydraulic Valve Brand: Original . Engine Brand: Cummins 34.5KW • Power: • Machinery Test Report: Provided • Video Outgoing-inspection: Provided