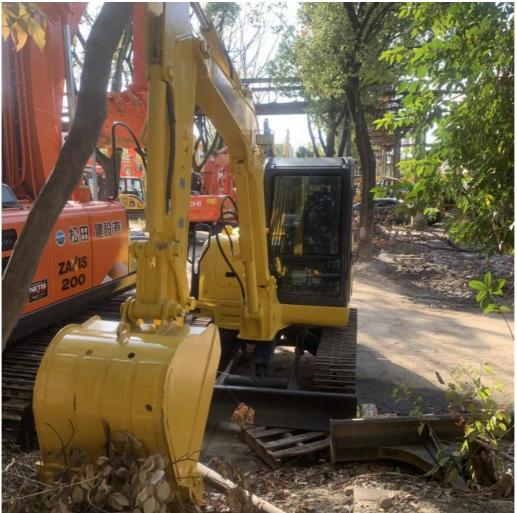

#### **Product Specification**

Showroom Location: None · Operating Weight: 5300 0.22m<sup>3</sup> . Bucket Capacity: · Machine Weight: 5000 KG • Hydraulic Cylinder Brand: Original • Hydraulic Pump Brand: Original Hydraulic Valve Brand: Original . Engine Brand: Cummins 34.5KW • Power: • Machinery Test Report: Provided • Video Outgoing-inspection: Provided

 Core Components: Pressure Vessel, Motor, Other, Bearing, Gear, Pump, Gearbox, Engine, PLC

Year: 2020Working Hours: 0-2000