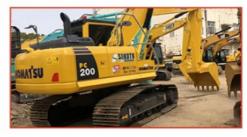

# Komatsu PC56 PC55MR Used Excavators 5 Ton With Original Hydraulic Cylinder

#### **Product Specification**

Showroom Location: None · Operating Weight: 5300 0.22m<sup>3</sup> . Bucket Capacity: · Machine Weight: 5000 KG • Hydraulic Cylinder Brand: Original • Hydraulic Pump Brand: Original Hydraulic Valve Brand: Original . Engine Brand: Cummins 34.5KW • Power: • Machinery Test Report: Provided • Video Outgoing-inspection: Provided