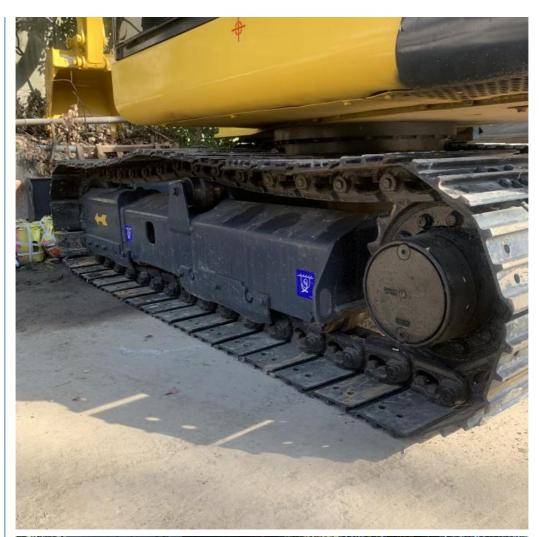

#### **Product Specification**

Showroom Location: None · Operating Weight: 5300 0.22m<sup>3</sup> . Bucket Capacity: · Machine Weight: 5000 KG • Hydraulic Cylinder Brand: Original • Hydraulic Pump Brand: Original Hydraulic Valve Brand: Original . Engine Brand: Cummins 34.5KW • Power: • Machinery Test Report: Provided • Video Outgoing-inspection: Provided