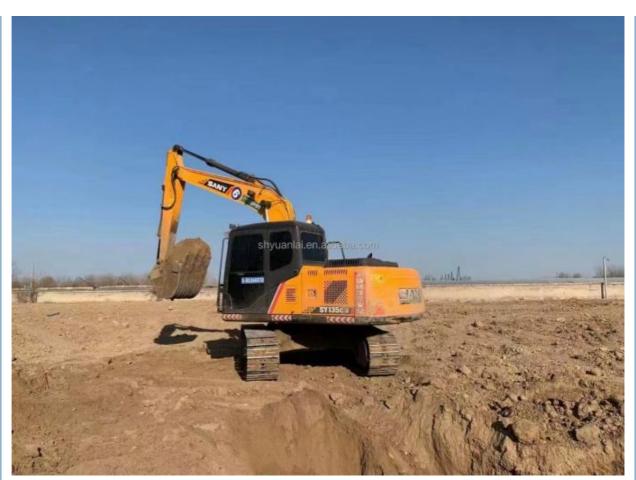

### Original Hydraulic Cylinder Used Sany Excavator SY135C with 13500 Operating Weight

### **Product Specification**

Showroom Location: None · Operating Weight: 13500 . Bucket Capacity: 0.53m3 · Machine Weight: 13000 KG Hydraulic Cylinder Brand: Original • Hydraulic Pump Brand: Original Hydraulic Valve Brand: Original ISUZU . Engine Brand: • Power: SY135 Provided • Machinery Test Report: Video Outgoing-inspection: Provided