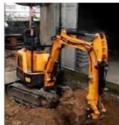

### Original Hydraulic Cylinder Used Sany Excavator SY135C with 13500 Operating Weight

### **Product Specification**

Showroom Location: None · Operating Weight: 13500 . Bucket Capacity: 0.53m3 · Machine Weight: 13000 KG Hydraulic Cylinder Brand: Original • Hydraulic Pump Brand: Original Hydraulic Valve Brand: Original ISUZU . Engine Brand: • Power: SY135 Provided • Machinery Test Report: Video Outgoing-inspection: Provided