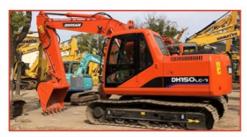

### Original Hydraulic Cylinder Used Sany Excavator SY135C with 13500 Operating Weight

### **Product Specification**

Showroom Location: None · Operating Weight: 13500 . Bucket Capacity: 0.53m3 · Machine Weight: 13000 KG Hydraulic Cylinder Brand: Original • Hydraulic Pump Brand: Original Hydraulic Valve Brand: Original ISUZU . Engine Brand: • Power: SY135 Provided • Machinery Test Report: Video Outgoing-inspection: Provided