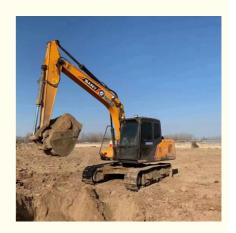

### Original Hydraulic Cylinder Used Sany Excavator SY135C with 13500 Operating Weight

### **Product Specification**

Showroom Location: None · Operating Weight: 13500 . Bucket Capacity: 0.53m3 · Machine Weight: 13000 KG Hydraulic Cylinder Brand: Original • Hydraulic Pump Brand: Original Hydraulic Valve Brand: Original ISUZU . Engine Brand: • Power: SY135 Provided • Machinery Test Report: Video Outgoing-inspection: Provided