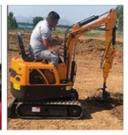

### **Product Specification**

Showroom Location: None · Operating Weight: 13500 . Bucket Capacity: 0.53m3 · Machine Weight: 13000 KG Hydraulic Cylinder Brand: Original • Hydraulic Pump Brand: Original Hydraulic Valve Brand: Original ISUZU . Engine Brand: • Power: SY135 Provided • Machinery Test Report: Video Outgoing-inspection: Provided