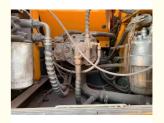

### **Product Specification**

Showroom Location: None · Operating Weight: 13500 . Bucket Capacity: 0.53m3 · Machine Weight: 13000 KG Hydraulic Cylinder Brand: Original • Hydraulic Pump Brand: Original Hydraulic Valve Brand: Original ISUZU . Engine Brand: • Power: SY135 Provided • Machinery Test Report: Video Outgoing-inspection: Provided

 Core Components: Pressure Vessel, Motor, Other, Bearing, Gear, Pump, Gearbox, Engine, PLC

Year: 2019Working Hours: 0-2000