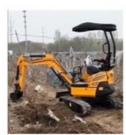

### **Product Specification**

Showroom Location: None · Operating Weight: 13500 . Bucket Capacity: 0.53m3 · Machine Weight: 13000 KG Hydraulic Cylinder Brand: Original • Hydraulic Pump Brand: Original Hydraulic Valve Brand: Original ISUZU . Engine Brand: • Power: SY135 Provided • Machinery Test Report: Video Outgoing-inspection: Provided