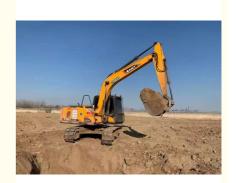

### Original Hydraulic Cylinder Used Sany Excavator SY135C with 13500 Operating Weight

### **Product Specification**

Showroom Location: None · Operating Weight: 13500 . Bucket Capacity: 0.53m3 · Machine Weight: 13000 KG Hydraulic Cylinder Brand: Original • Hydraulic Pump Brand: Original Hydraulic Valve Brand: Original ISUZU . Engine Brand: • Power: SY135 Provided • Machinery Test Report: Video Outgoing-inspection: Provided