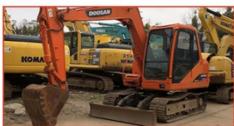

### Original Hydraulic Cylinder Used Sany Excavator SY135C with 13500 Operating Weight

### **Product Specification**

Showroom Location: None · Operating Weight: 13500 . Bucket Capacity: 0.53m3 · Machine Weight: 13000 KG Hydraulic Cylinder Brand: Original • Hydraulic Pump Brand: Original Hydraulic Valve Brand: Original ISUZU . Engine Brand: • Power: SY135 Provided • Machinery Test Report: Video Outgoing-inspection: Provided