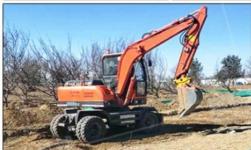

### Original Hydraulic Cylinder Used Sany Excavator SY135C with 13500 Operating Weight

### **Product Specification**

Showroom Location: None · Operating Weight: 13500 . Bucket Capacity: 0.53m3 · Machine Weight: 13000 KG Hydraulic Cylinder Brand: Original • Hydraulic Pump Brand: Original Hydraulic Valve Brand: Original ISUZU . Engine Brand: • Power: SY135 Provided • Machinery Test Report: Video Outgoing-inspection: Provided