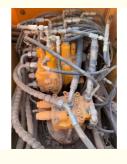

### **Product Specification**

Showroom Location: None · Operating Weight: 13500 . Bucket Capacity: 0.53m3 · Machine Weight: 13000 KG Hydraulic Cylinder Brand: Original • Hydraulic Pump Brand: Original Hydraulic Valve Brand: Original ISUZU . Engine Brand: • Power: SY135 Provided • Machinery Test Report: Video Outgoing-inspection: Provided

 Core Components: Pressure Vessel, Motor, Other, Bearing, Gear, Pump, Gearbox, Engine, PLC

Year: 2019Working Hours: 0-2000