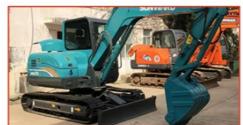

### Original Hydraulic Cylinder Used Sany Excavator SY135C with 13500 Operating Weight

### **Product Specification**

Showroom Location: None · Operating Weight: 13500 . Bucket Capacity: 0.53m3 · Machine Weight: 13000 KG Hydraulic Cylinder Brand: Original • Hydraulic Pump Brand: Original Hydraulic Valve Brand: Original ISUZU . Engine Brand: • Power: SY135 Provided • Machinery Test Report: Video Outgoing-inspection: Provided