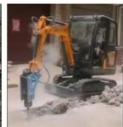

# Original Hydraulic Pump Japan Used KOMATSU PC56 Mini Excavator 5ton in Shanghai

#### **Product Specification**

Showroom Location: None · Operating Weight: 5300 0.22m<sup>3</sup> . Bucket Capacity: · Machine Weight: 5000 KG • Hydraulic Cylinder Brand: Original • Hydraulic Pump Brand: Original Hydraulic Valve Brand: Original . Engine Brand: Cummins • Power: 34.5KW • Machinery Test Report: Provided • Video Outgoing-inspection: Provided