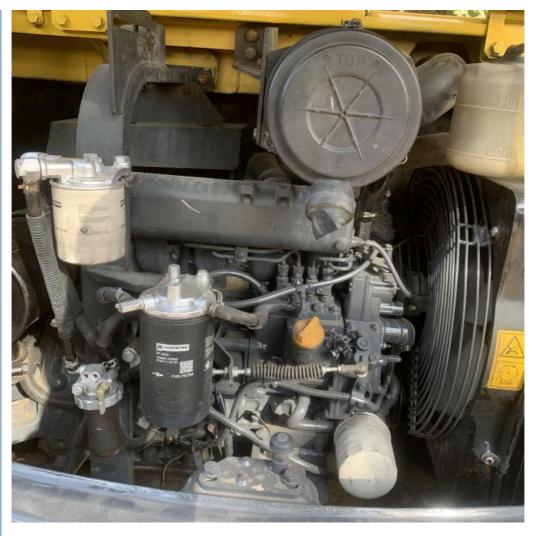

#### **Product Specification**

Showroom Location: None · Operating Weight: 5300 0.22m<sup>3</sup> . Bucket Capacity: · Machine Weight: 5000 KG • Hydraulic Cylinder Brand: Original • Hydraulic Pump Brand: Original Hydraulic Valve Brand: Original . Engine Brand: Cummins • Power: 34.5KW • Machinery Test Report: Provided • Video Outgoing-inspection: Provided