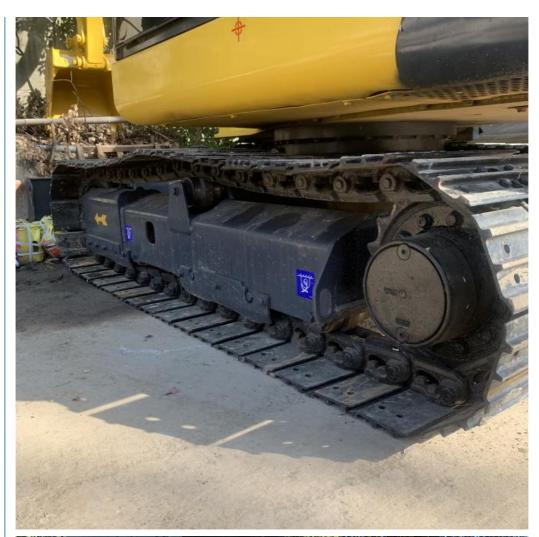

#### **Product Specification**

Showroom Location: None · Operating Weight: 5300 0.22m<sup>3</sup> . Bucket Capacity: · Machine Weight: 5000 KG • Hydraulic Cylinder Brand: Original • Hydraulic Pump Brand: Original Hydraulic Valve Brand: Original . Engine Brand: Cummins • Power: 34.5KW • Machinery Test Report: Provided • Video Outgoing-inspection: Provided

 Core Components: Pressure Vessel, Motor, Other, Bearing, Gear, Pump, Gearbox, Engine, PLC

Year: 2020Working Hours: 0-2000