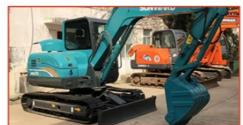

# Original Hydraulic Pump Japan Used KOMATSU PC56 Mini Excavator 5ton in Shanghai

#### **Product Specification**

Showroom Location: None · Operating Weight: 5300 0.22m<sup>3</sup> . Bucket Capacity: · Machine Weight: 5000 KG • Hydraulic Cylinder Brand: Original • Hydraulic Pump Brand: Original Hydraulic Valve Brand: Original . Engine Brand: Cummins • Power: 34.5KW • Machinery Test Report: Provided • Video Outgoing-inspection: Provided