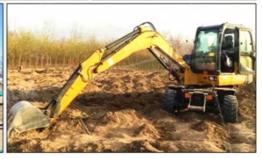

# Original Hydraulic Pump Japan Used KOMATSU PC56 Mini Excavator 5ton in Shanghai

#### **Product Specification**

Showroom Location: None · Operating Weight: 5300 0.22m<sup>3</sup> . Bucket Capacity: · Machine Weight: 5000 KG • Hydraulic Cylinder Brand: Original • Hydraulic Pump Brand: Original Hydraulic Valve Brand: Original . Engine Brand: Cummins • Power: 34.5KW • Machinery Test Report: Provided • Video Outgoing-inspection: Provided