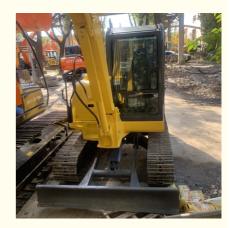

Mini Excavator 5ton in Shanghai

#### **Basic Information**

Place of Origin: Japan
Brand Name: Komatsu
Certification: FQC2417101
Model Number: PC56

Minimum Order Quantity: 1 unit

• Price: \$8,000.00/units 1-4 units

• Delivery Time: 7 days

Payment Terms: L/C, D/A, D/P, T/T
Supply Ability: 150units per month



#### **Product Specification**

Showroom Location: None · Operating Weight: 5300 0.22m<sup>3</sup> . Bucket Capacity: · Machine Weight: 5000 KG • Hydraulic Cylinder Brand: Original • Hydraulic Pump Brand: Original Hydraulic Valve Brand: Original . Engine Brand: Cummins • Power: 34.5KW • Machinery Test Report: Provided • Video Outgoing-inspection: Provided

 Core Components: Pressure Vessel, Motor, Other, Bearing, Gear, Pump, Gearbox, Engine, PLC

Year: 2020Working Hours: 0-2000



#### More Images









## **Product Description**













#### **FAQ**

#### 1. who are we?

We are based in Shanghai, China, start from 2013,sell to Domestic Market(30.00%),Southeast Asia(15.00%),Eastern Europe(10.00%),Mid East(10.00%),Eastern Asia(5.00%),North America(5.00%),South America(5.00%),Oceania(5.00%),Central America(5.00%),Northern Europe(5.00%),Africa(5.00%),South Asia(0.00%),Western Europe(0.00%),Southern Europe(0.00%). There are total about 5-10 people in our office.

#### 2. how can we guarantee quality?

Always a pre-production sample before mass production;

Always final Inspection before shipment;

#### 3.what can you buy from us?

Used Excavator, Used Loader, Used Bulldozer, Used Forklift, Used Crane

#### 4. why should you buy from us not from other suppliers