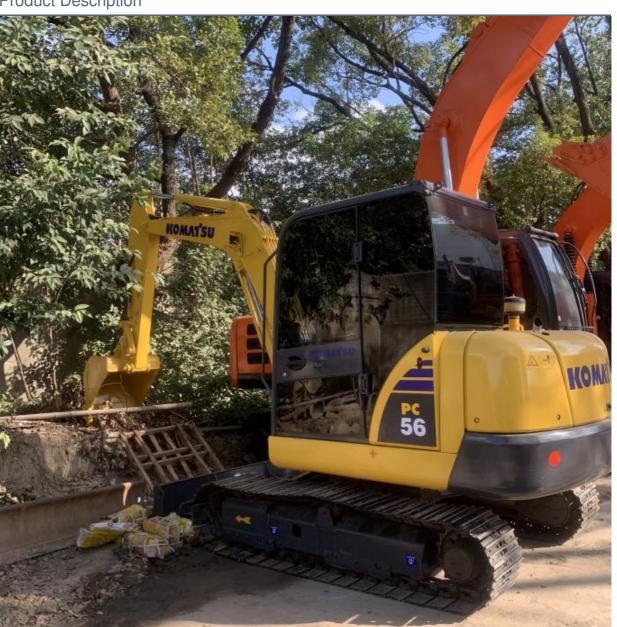

# Original Hydraulic Pump Japan Used KOMATSU PC56 Mini Excavator 5ton in Shanghai

#### **Product Specification**

Showroom Location: None · Operating Weight: 5300 0.22m<sup>3</sup> . Bucket Capacity: · Machine Weight: 5000 KG • Hydraulic Cylinder Brand: Original • Hydraulic Pump Brand: Original Hydraulic Valve Brand: Original . Engine Brand: Cummins • Power: 34.5KW • Machinery Test Report: Provided • Video Outgoing-inspection: Provided