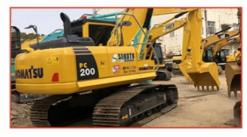

# Original Hydraulic Pump Japan Used KOMATSU PC56 Mini Excavator 5ton in Shanghai

#### **Product Specification**

Showroom Location: None · Operating Weight: 5300 0.22m<sup>3</sup> . Bucket Capacity: · Machine Weight: 5000 KG • Hydraulic Cylinder Brand: Original • Hydraulic Pump Brand: Original Hydraulic Valve Brand: Original . Engine Brand: Cummins • Power: 34.5KW • Machinery Test Report: Provided • Video Outgoing-inspection: Provided