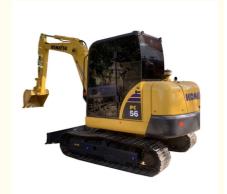

# Original Hydraulic Pump Japan Used KOMATSU PC56 Mini Excavator 5ton in Shanghai

#### **Product Specification**

Showroom Location: None · Operating Weight: 5300 0.22m<sup>3</sup> . Bucket Capacity: · Machine Weight: 5000 KG • Hydraulic Cylinder Brand: Original • Hydraulic Pump Brand: Original Hydraulic Valve Brand: Original . Engine Brand: Cummins • Power: 34.5KW • Machinery Test Report: Provided • Video Outgoing-inspection: Provided