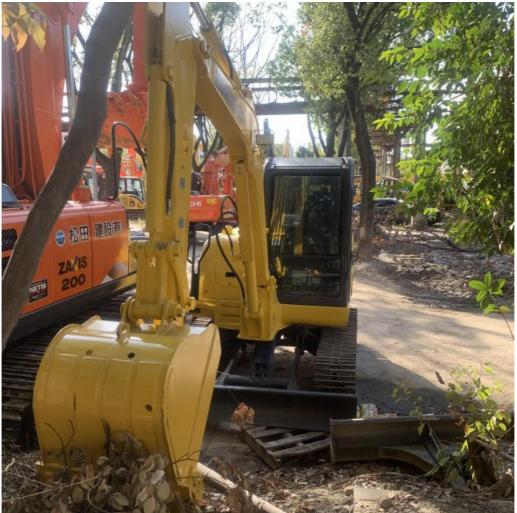

#### **Product Specification**

Showroom Location: None · Operating Weight: 5300 0.22m<sup>3</sup> . Bucket Capacity: · Machine Weight: 5000 KG • Hydraulic Cylinder Brand: Original • Hydraulic Pump Brand: Original Hydraulic Valve Brand: Original . Engine Brand: Cummins • Power: 34.5KW • Machinery Test Report: Provided • Video Outgoing-inspection: Provided

 Core Components: Pressure Vessel, Motor, Other, Bearing, Gear, Pump, Gearbox, Engine, PLC

Year: 2020Working Hours: 0-2000