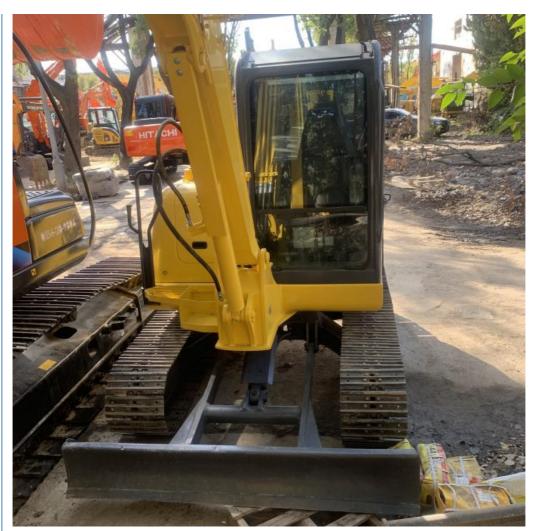

#### **Product Specification**

Showroom Location: None · Operating Weight: 5300 0.22m<sup>3</sup> . Bucket Capacity: · Machine Weight: 5000 KG • Hydraulic Cylinder Brand: Original • Hydraulic Pump Brand: Original Hydraulic Valve Brand: Original . Engine Brand: Cummins • Power: 34.5KW • Machinery Test Report: Provided • Video Outgoing-inspection: Provided