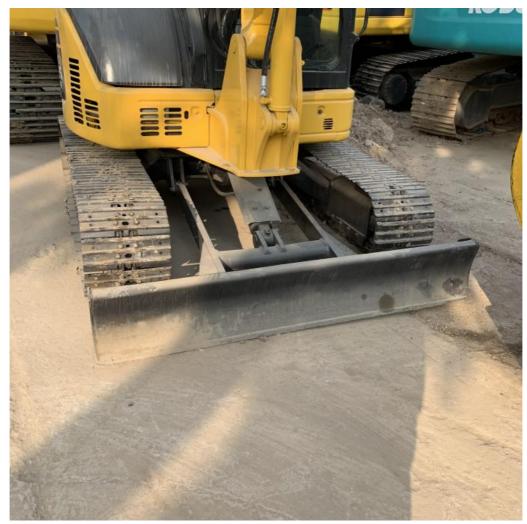

nformation**

Place of Origin: Japan
Brand Name: Komatsu
Certification: FQC2417101
Model Number: PC55MR
Minimum Order Quantity: 1unit

• Price: \$9,000.00/units 1-4 units

• Delivery Time: 7 days

Payment Terms: L/C, D/A, D/P, T/T
Supply Ability: 150units per months



#### **Product Specification**

Showroom Location: None · Operating Weight: 5160 . Bucket Capacity: 0.2m3 · Machine Weight: 5000 KG • Hydraulic Cylinder Brand: Original • Hydraulic Pump Brand: Original Hydraulic Valve Brand: Original . Engine Brand: Cummins • Power: 28.5KW Provided • Machinery Test Report: • Video Outgoing-inspection: Provided

 Core Components: Pressure Vessel, Motor, Other, Bearing, Gear, Pump, Gearbox, Engine, PLC

Year: 2020Working Hours: 0-2000



#### More Images









## **Product Description**











#### **FAQ**

#### 1. who are we?

We are based in Shanghai, China, start from 2013,sell to Domestic Market(30.00%),Southeast Asia(15.00%),Eastern Europe(10.00%),Mid East(10.00%),Eastern Asia(5.00%),North America(5.00%),South America(5.00%),Oceania(5.00%),Central America(5.00%),Northern Europe(5.00%),Africa(5.00%),South Asia(0.00%),Western Europe(0.00%),Southern Europe(0.00%). There are total about 5-10 people in our office.

#### 2. how can we guarantee quality?

Always a pre-production sample before mass production;

Always final Inspection before shipment;

#### 3.what can you buy from us?

Used Excavator, Used Loader, Used Bulldozer, Used Forklift, Used Crane

#### 4. why should you buy from us not from other suppliers?

1. Our company is a large second-hand excavator exporter