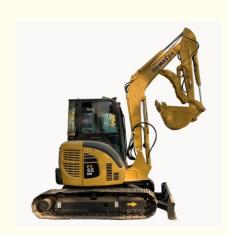

# Used Komatsu PC55MR Mini Excavator 5 Ton Crawler Excavator Original Hydraulic Cylinder

#### **Product Specification**

Showroom Location: None · Operating Weight: 5160 . Bucket Capacity: 0.2m3 · Machine Weight: 5000 KG • Hydraulic Cylinder Brand: Original • Hydraulic Pump Brand: Original Hydraulic Valve Brand: Original . Engine Brand: Cummins • Power: 28.5KW Provided • Machinery Test Report: • Video Outgoing-inspection: Provided