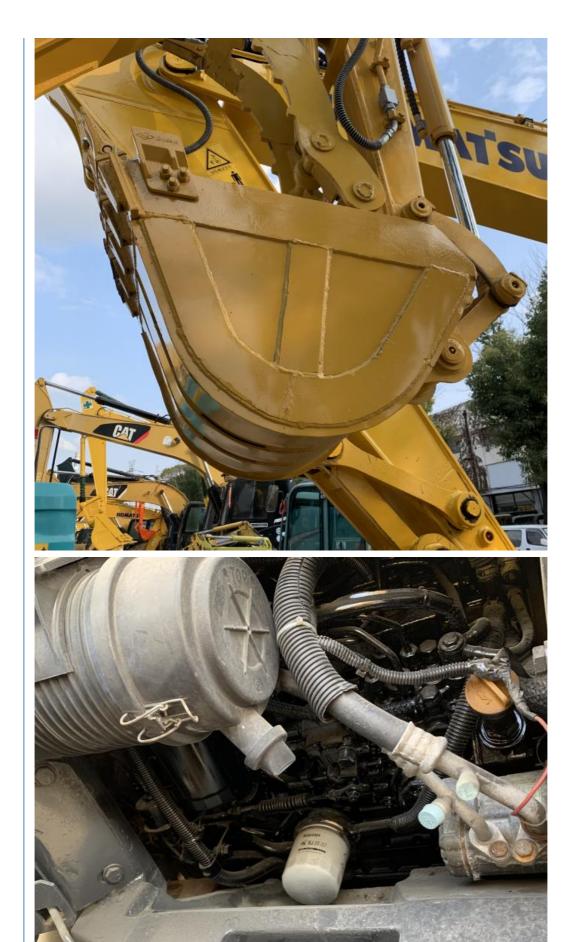

#### **Product Specification**

Showroom Location: None · Operating Weight: 5160 . Bucket Capacity: 0.2m3 · Machine Weight: 5000 KG • Hydraulic Cylinder Brand: Original • Hydraulic Pump Brand: Original Hydraulic Valve Brand: Original . Engine Brand: Cummins • Power: 28.5KW Provided • Machinery Test Report: • Video Outgoing-inspection: Provided

 Core Components: Pressure Vessel, Motor, Other, Bearing, Gear, Pump, Gearbox, Engine, PLC

Year: 2020Working Hours: 0-2000