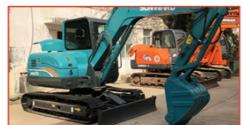

# Used Komatsu PC55MR Mini Excavator 5 Ton Crawler Excavator Original Hydraulic Cylinder

#### **Product Specification**

Showroom Location: None · Operating Weight: 5160 . Bucket Capacity: 0.2m3 · Machine Weight: 5000 KG • Hydraulic Cylinder Brand: Original • Hydraulic Pump Brand: Original Hydraulic Valve Brand: Original . Engine Brand: Cummins • Power: 28.5KW Provided • Machinery Test Report: • Video Outgoing-inspection: Provided