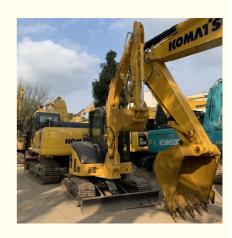

# Used Komatsu PC55MR Mini Excavator 5 Ton Crawler Excavator Original Hydraulic Cylinder

#### **Product Specification**

Showroom Location: None · Operating Weight: 5160 . Bucket Capacity: 0.2m3 · Machine Weight: 5000 KG • Hydraulic Cylinder Brand: Original • Hydraulic Pump Brand: Original Hydraulic Valve Brand: Original . Engine Brand: Cummins • Power: 28.5KW Provided • Machinery Test Report: • Video Outgoing-inspection: Provided