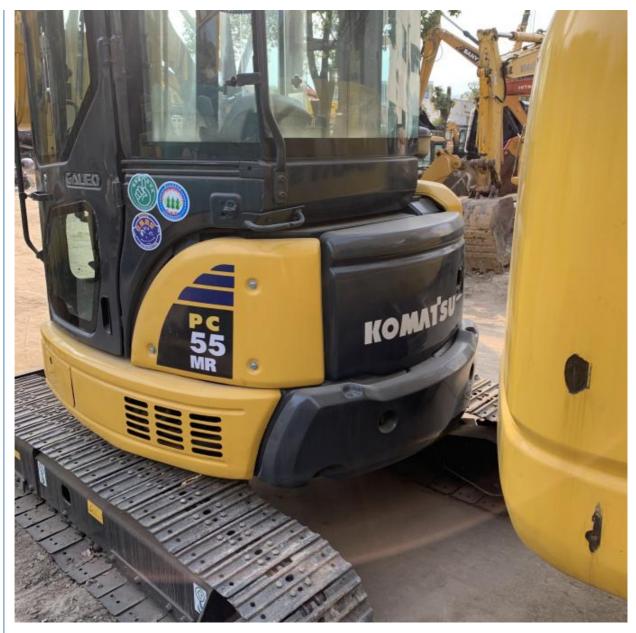

# Used Komatsu PC55MR Mini Excavator 5 Ton Crawler Excavator Original Hydraulic Cylinder

#### **Product Specification**

Showroom Location: None · Operating Weight: 5160 . Bucket Capacity: 0.2m3 · Machine Weight: 5000 KG • Hydraulic Cylinder Brand: Original • Hydraulic Pump Brand: Original Hydraulic Valve Brand: Original . Engine Brand: Cummins • Power: 28.5KW Provided • Machinery Test Report: • Video Outgoing-inspection: Provided

 Core Components: Pressure Vessel, Motor, Other, Bearing, Gear, Pump, Gearbox, Engine, PLC

Year: 2020Working Hours: 0-2000