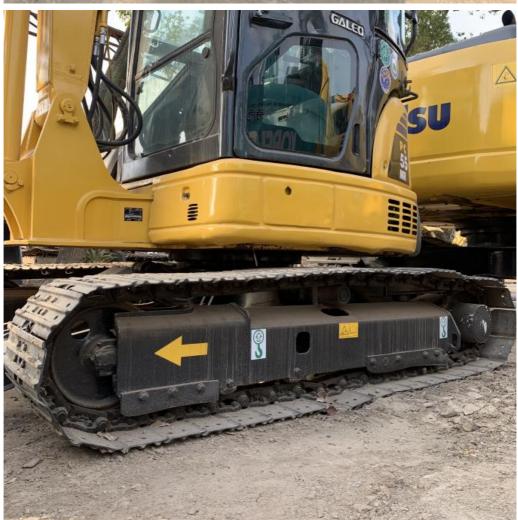

#### **Product Specification**

Showroom Location: None · Operating Weight: 5160 . Bucket Capacity: 0.2m3 · Machine Weight: 5000 KG • Hydraulic Cylinder Brand: Original • Hydraulic Pump Brand: Original Hydraulic Valve Brand: Original . Engine Brand: Cummins • Power: 28.5KW Provided • Machinery Test Report: • Video Outgoing-inspection: Provided

 Core Components: Pressure Vessel, Motor, Other, Bearing, Gear, Pump, Gearbox, Engine, PLC

Year: 2020Working Hours: 0-2000