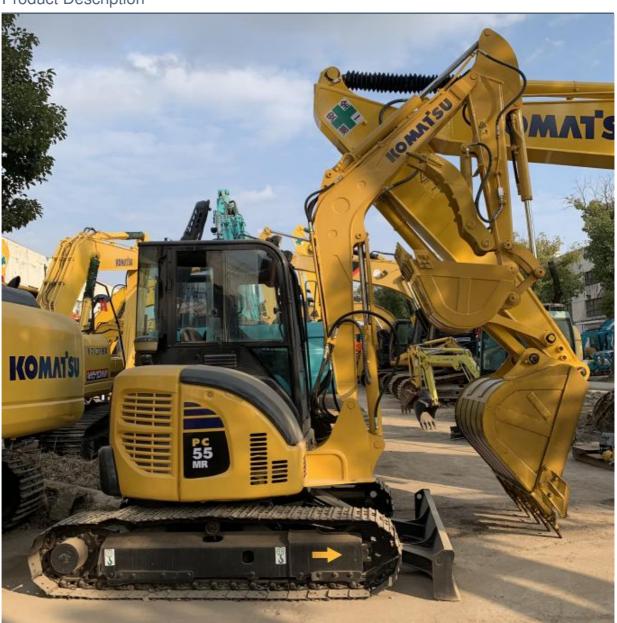

# Used Komatsu PC55MR Mini Excavator 5 Ton Crawler Excavator Original Hydraulic Cylinder

#### **Product Specification**

Showroom Location: None · Operating Weight: 5160 . Bucket Capacity: 0.2m3 · Machine Weight: 5000 KG • Hydraulic Cylinder Brand: Original • Hydraulic Pump Brand: Original Hydraulic Valve Brand: Original . Engine Brand: Cummins • Power: 28.5KW Provided • Machinery Test Report: • Video Outgoing-inspection: Provided

## **Product Description**