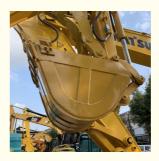

#### **Product Specification**

Showroom Location: None · Operating Weight: 5160 . Bucket Capacity: 0.2m3 · Machine Weight: 5000 KG • Hydraulic Cylinder Brand: Original • Hydraulic Pump Brand: Original Hydraulic Valve Brand: Original . Engine Brand: Cummins • Power: 28.5KW Provided • Machinery Test Report: • Video Outgoing-inspection: Provided

#### More Images