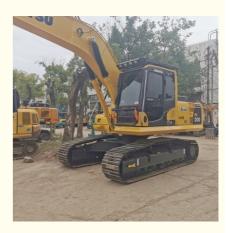

#### Basic information of Komatsu PC200-8 excavator

The working weight of Komatsu PC200-8 excavator is 19900 kg, the bucket capacity is 0.8 cubic meters, the boom length is 5700mm, and the bucket rod length is 2925mm. Komatsu PC200-8 excavator engine model is Komatsu SAA6D107E-1, rated power 110 kW (2000 RPM), displacement 6.69 liters, 6-cylinder, direct injection, turbocharged, post-cooling engine.

#### 3. Komatsu PC200-8 excavator body size

Komatsu PC200-8 excavator has a total transport length of 9480 mm, a total transport width of 2800 mm and a total transport height of 3040 mm. Full cab height 3040 mm, balance weight ground clearance 1085 mm, track off the ground length 3275 mm, track total length 4070 mm, track plate width 600 mm, track total width 2800 mm, track gauge 2200 mm, minimum ground clearance 440 mm, tail end turning radius 2710 mm.

÷

| Used Komatsu PC200-8 excavator information |                                            |
|--------------------------------------------|--------------------------------------------|
| Working weight (kg)                        | 19900                                      |
| Engine type                                | SAA6D107E-1                                |
| Displacement (L)                           | 6.69                                       |
| Rated power (kW/RPM)                       | 110/2000                                   |
| Working form                               | 6-cylinder, direct injection, turbocharged |
| Track width (mm)                           | 600                                        |
| Bucket digging force (kN)                  | 149                                        |
| Travel speed (km/h)                        | 3.0/4.1/5.5                                |
| Total transport height (mm)                | 9480X2800X3040                             |
| Location                                   | Shanghai, China                            |