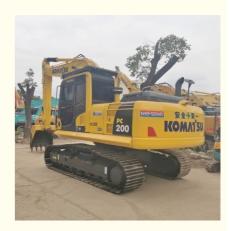

#### Basic information of Komatsu PC200-8 excavator

The working weight of Komatsu PC200-8 excavator is 19900 kg, the bucket capacity is 0.8 cubic meters, the boom length is 5700mm, and the bucket rod length is 2925mm. Komatsu PC200-8 excavator engine model is Komatsu SAA6D107E-1, rated power 110 kW (2000 RPM), displacement 6.69 liters, 6-cylinder, direct injection, turbocharged, post-cooling engine.

#### 3. Komatsu PC200-8 excavator body size

Komatsu PC200-8 excavator has a total transport length of 9480 mm, a total transport width of 2800 mm and a total transport height of 3040 mm. Full cab height 3040 mm, balance weight ground clearance 1085 mm, track off the ground length 3275 mm, track total length 4070 mm, track plate width 600 mm, track total width 2800 mm, track gauge 2200 mm, minimum ground clearance 440 mm, tail end turning radius 2710 mm.

÷

| Used Komatsu PC200-8 excavator information |                                            |
|--------------------------------------------|--------------------------------------------|
| Working weight (kg)                        | 19900                                      |
| Engine type                                | SAA6D107E-1                                |
| Displacement (L)                           | 6.69                                       |
| Rated power (kW/RPM)                       | 110/2000                                   |
| Working form                               | 6-cylinder, direct injection, turbocharged |
| Track width (mm)                           | 600                                        |
| Bucket digging force (kN)                  | 149                                        |
| Travel speed (km/h)                        | 3.0/4.1/5.5                                |
| Total transport height (mm)                | 9480X2800X3040                             |
| Location                                   | Shanghai, China                            |