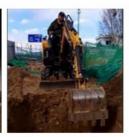

#### Product features:

The Komatsu PC200-8 excavator is a medium-sized excavator that is widely used in various construction environments. In terms of scenario applications, its main applications include:

Used Komatsu PC200-8 excavators can be used in municipal projects:

Komatsu PC200-8 excavator can perform tasks such as foundation excavation and material loading to support infrastructure construction. The municipal road maintenance and maintenance of Komatsu PC200-8 excavator is also an important application scenario of the excavator, and its high precision and high efficiency make the maintenance work more timely and efficient.