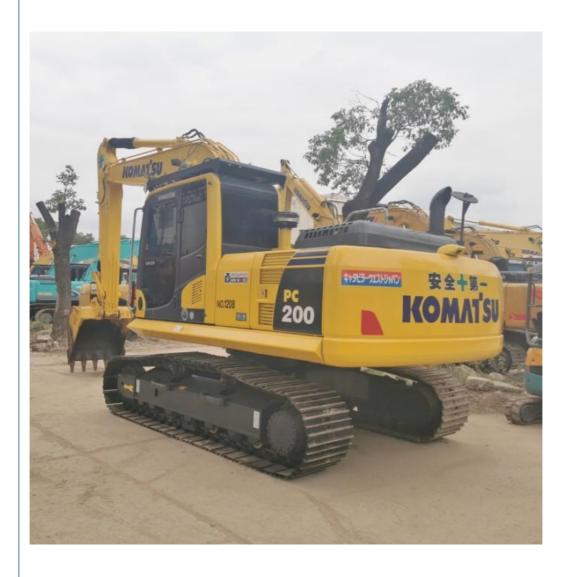

### **Product Specification**

Showroom Location: None · Operating Weight: 19900 . Bucket Capacity: 0.8m<sup>3</sup> · Machine Weight: 20000 KG Hydraulic Cylinder Brand: Original • Hydraulic Pump Brand: Original Hydraulic Valve Brand: Original . Engine Brand: Cummins 110KW • Power: • Machinery Test Report: Provided • Video Outgoing-inspection: Provided

#### Basic information of Komatsu PC200-8 excavator

The working weight of Komatsu PC200-8 excavator is 19900 kg, the bucket capacity is 0.8 cubic meters, the boom length is 5700mm, and the bucket rod length is 2925mm. Komatsu PC200-8 excavator engine model is Komatsu SAA6D107E-1, rated power 110 kW (2000 RPM), displacement 6.69 liters, 6-cylinder, direct injection, turbocharged, post-cooling engine.

#### 3. Komatsu PC200-8 excavator body size

Komatsu PC200-8 excavator has a total transport length of 9480 mm, a total transport width of 2800 mm and a total transport height of 3040 mm. Full cab height 3040 mm, balance weight ground clearance 1085 mm, track off the ground length 3275 mm, track total length 4070 mm, track plate width 600 mm, track total width 2800 mm, track gauge 2200 mm, minimum ground clearance 440 mm, tail end turning radius 2710 mm.