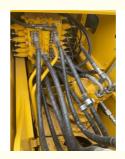

#### Basic information of Komatsu PC200-8 excavator

The working weight of Komatsu PC200-8 excavator is 19900 kg, the bucket capacity is 0.8 cubic meters, the boom length is 5700mm, and the bucket rod length is 2925mm. Komatsu PC200-8 excavator engine model is Komatsu SAA6D107E-1, rated power 110 kW (2000 RPM), displacement 6.69 liters, 6-cylinder, direct injection, turbocharged, post-cooling engine.

#### 2. Komatsu PC200-8 excavator performance

The speed of Komatsu PC200-8 excavator is 12.4 RPM, the walking speed is 3.0km/h, 4.1km/h, 5.5km/h, the climbing capacity is 70% or 35°, and the ground specific pressure is 44.1kPa. The Komatsu PC200-8 excavator has a bucket digging force of 149kN and a bucket rod digging force of 108kN, which enables the excavator to work efficiently in different terrain and conditions.