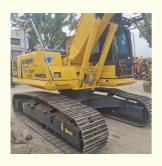

#### Basic information of Komatsu PC200-8 excavator

The working weight of Komatsu PC200-8 excavator is 19900 kg, the bucket capacity is 0.8 cubic meters, the boom length is 5700mm, and the bucket rod length is 2925mm. Komatsu PC200-8 excavator engine model is Komatsu SAA6D107E-1, rated power 110 kW (2000 RPM), displacement 6.69 liters, 6-cylinder, direct injection, turbocharged, post-cooling engine.

#### 3. Komatsu PC200-8 excavator body size

Komatsu PC200-8 excavator has a total transport length of 9480 mm, a total transport width of 2800 mm and a total transport height of 3040 mm. Full cab height 3040 mm, balance weight ground clearance 1085 mm, track off the ground length 3275 mm, track total length 4070 mm, track plate width 600 mm, track total width 2800 mm, track gauge 2200 mm, minimum ground clearance 440 mm, tail end turning radius 2710 mm.

÷

| Used Komatsu PC200-8 excavator information |                                            |
|--------------------------------------------|--------------------------------------------|
| Working weight (kg)                        | 19900                                      |
| Engine type                                | SAA6D107E-1                                |
| Displacement (L)                           | 6.69                                       |
| Rated power (kW/RPM)                       | 110/2000                                   |
| Working form                               | 6-cylinder, direct injection, turbocharged |
| Track width (mm)                           | 600                                        |
| Bucket digging force (kN)                  | 149                                        |
| Travel speed (km/h)                        | 3.0/4.1/5.5                                |
| Total transport height (mm)                | 9480X2800X3040                             |
| Location                                   | Shanghai, China                            |