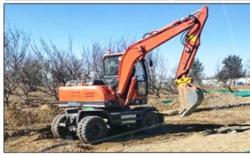

#### Basic information of Komatsu PC200-8 excavator

The working weight of Komatsu PC200-8 excavator is 19900 kg, the bucket capacity is 0.8 cubic meters, the boom length is 5700mm, and the bucket rod length is 2925mm. Komatsu PC200-8 excavator engine model is Komatsu SAA6D107E-1, rated power 110 kW (2000 RPM), displacement 6.69 liters, 6-cylinder, direct injection, turbocharged, post-cooling engine.

#### 3. Komatsu PC200-8 excavator body size

Komatsu PC200-8 excavator has a total transport length of 9480 mm, a total transport width of 2800 mm and a total transport height of 3040 mm. Full cab height 3040 mm, balance weight ground clearance 1085 mm, track off the ground length 3275 mm, track total length 4070 mm, track plate width 600 mm, track total width 2800 mm, track gauge 2200 mm, minimum ground clearance 440 mm, tail end turning radius 2710 mm.

#### Komatsu PC200-8 excavator operating range

The maximum digging radius of Komatsu PC200-8 excavator is 9875mm, the maximum digging radius of stop surface is 9700mm, the maximum digging depth is 6620mm, the maximum digging height is 10000mm, the maximum unloading height is 7110mm, the maximum vertical digging depth is 5980mm, and the maximum effective digging depth is 6370mm