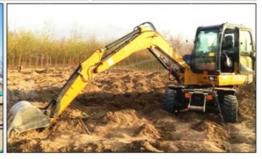

Used Komatsu PC200-8 excavators can be used in municipal projects:

Komatsu PC200-8 excavator can perform tasks such as foundation excavation and material loading to support infrastructure construction. The municipal road maintenance and maintenance of Komatsu PC200-8 excavator is also an important application scenario of the excavator, and its high precision and high efficiency make the maintenance work more timely and efficient.

Used Komatsu PC200-8 excavators can be used for agricultural development:

Komatsu PC200-8 excavator is mainly used for land consolidation, which can carry out effective soil loosening, drainage ditch digging and other operations to improve land quality. In the construction of farmland irrigation system, Komatsu PC200-8 excavator can excavate canals and install water pipes to ensure the smooth operation of irrigation system.