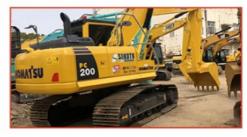

# 110KW Komatsu PC200 Excavator with 0.8m3 Bucket Capacity Used Construction Machinery

#### Komatsu PC200-8 excavator description

Komatsu PC200-8 excavator is a powerful construction machinery equipment, strong power, high efficiency, suitable for a variety of construction environments and tasks. Komatsu PC200-8 excavator is equipped with advanced hydraulic system, accurate operation, smooth action, with the characteristics of high productivity and high economy combined, high pressure common rail fuel injection system, accurate combustion control, CLSS hydraulic system transmission efficiency, fast and flexible action; The new 7-inch LCD color monitor ensures safe, accurate and smooth operation of the equipment.

#### Basic information of Komatsu PC200-8 excavator

The working weight of Komatsu PC200-8 excavator is 19900 kg, the bucket capacity is 0.8 cubic meters, the boom length is 5700mm, and the bucket rod length is 2925mm. Komatsu PC200-8 excavator engine model is Komatsu SAA6D107E-1, rated power 110 kW (2000 RPM), displacement 6.69 liters, 6-cylinder, direct injection, turbocharged, post-cooling engine.