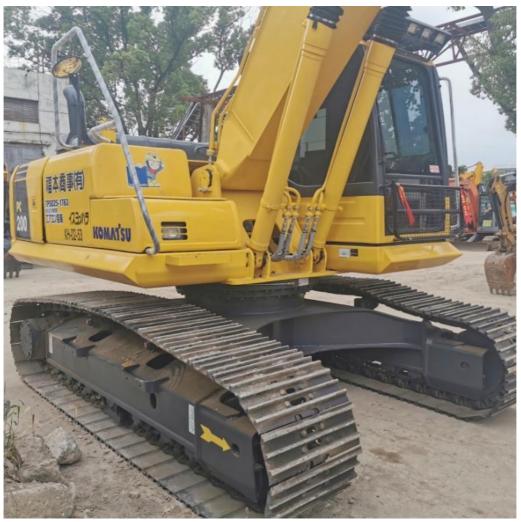

### **Product Specification**

Showroom Location: None · Operating Weight: 19900 . Bucket Capacity: 0.8m<sup>3</sup> · Machine Weight: 20000 KG Hydraulic Cylinder Brand: Original • Hydraulic Pump Brand: Original Hydraulic Valve Brand: Original . Engine Brand: Cummins 110KW • Power: • Machinery Test Report: Provided • Video Outgoing-inspection: Provided

#### Basic information of Komatsu PC200-8 excavator

The working weight of Komatsu PC200-8 excavator is 19900 kg, the bucket capacity is 0.8 cubic meters, the boom length is 5700mm, and the bucket rod length is 2925mm. Komatsu PC200-8 excavator engine model is Komatsu SAA6D107E-1, rated power 110 kW (2000 RPM), displacement 6.69 liters, 6-cylinder, direct injection, turbocharged, post-cooling engine.

#### 3. Komatsu PC200-8 excavator body size

Komatsu PC200-8 excavator has a total transport length of 9480 mm, a total transport width of 2800 mm and a total transport height of 3040 mm. Full cab height 3040 mm, balance weight ground clearance 1085 mm, track off the ground length 3275 mm, track total length 4070 mm, track plate width 600 mm, track total width 2800 mm, track gauge 2200 mm, minimum ground clearance 440 mm, tail end turning radius 2710 mm.