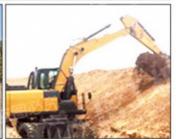

Used Komatsu PC200-8 excavators can be used in municipal projects:

Komatsu PC200-8 excavator can perform tasks such as foundation excavation and material loading to support infrastructure construction. The municipal road maintenance and maintenance of Komatsu PC200-8 excavator is also an important application scenario of the excavator, and its high precision and high efficiency make the maintenance work more timely and efficient.

Used Komatsu PC200-8 excavators can be used for agricultural development:

Komatsu PC200-8 excavator is mainly used for land consolidation, which can carry out effective soil loosening, drainage ditch digging and other operations to improve land quality. In the construction of farmland irrigation system, Komatsu PC200-8 excavator can excavate canals and install water pipes to ensure the smooth operation of irrigation system.