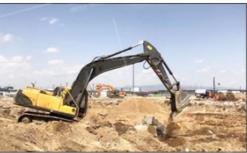

#### Product features:

The Komatsu PC200-8 excavator is a medium-sized excavator that is widely used in various construction environments. In terms of scenario applications, its main applications include:

Used Komatsu PC200-8 excavators can be used in municipal projects:

Komatsu PC200-8 excavator can perform tasks such as foundation excavation and material loading to support infrastructure construction. The municipal road maintenance and maintenance of Komatsu PC200-8 excavator is also an important application scenario of the excavator, and its high precision and high efficiency make the maintenance work more timely and efficient.