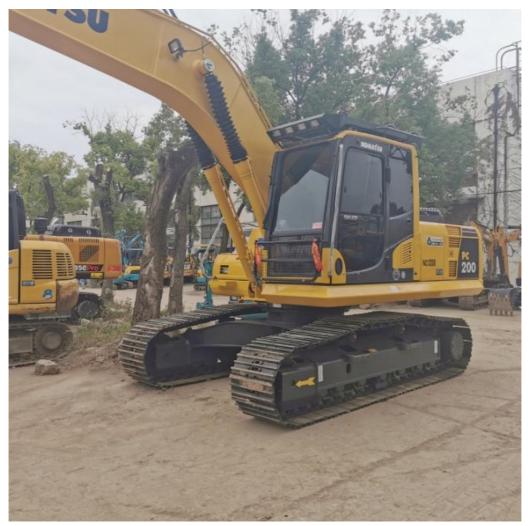

### **Product Specification**

Showroom Location: None · Operating Weight: 19900 . Bucket Capacity: 0.8m<sup>3</sup> · Machine Weight: 20000 KG Hydraulic Cylinder Brand: Original • Hydraulic Pump Brand: Original Hydraulic Valve Brand: Original . Engine Brand: Cummins 110KW • Power: • Machinery Test Report: Provided • Video Outgoing-inspection: Provided

#### Basic information of Komatsu PC200-8 excavator

The working weight of Komatsu PC200-8 excavator is 19900 kg, the bucket capacity is 0.8 cubic meters, the boom length is 5700mm, and the bucket rod length is 2925mm. Komatsu PC200-8 excavator engine model is Komatsu SAA6D107E-1, rated power 110 kW (2000 RPM), displacement 6.69 liters, 6-cylinder, direct injection, turbocharged, post-cooling engine.

#### 3. Komatsu PC200-8 excavator body size

Komatsu PC200-8 excavator has a total transport length of 9480 mm, a total transport width of 2800 mm and a total transport height of 3040 mm. Full cab height 3040 mm, balance weight ground clearance 1085 mm, track off the ground length 3275 mm, track total length 4070 mm, track plate width 600 mm, track total width 2800 mm, track gauge 2200 mm, minimum ground clearance 440 mm, tail end turning radius 2710 mm.