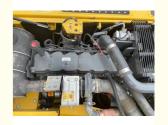

#### Basic information of Komatsu PC200-8 excavator

The working weight of Komatsu PC200-8 excavator is 19900 kg, the bucket capacity is 0.8 cubic meters, the boom length is 5700mm, and the bucket rod length is 2925mm. Komatsu PC200-8 excavator engine model is Komatsu SAA6D107E-1, rated power 110 kW (2000 RPM), displacement 6.69 liters, 6-cylinder, direct injection, turbocharged, post-cooling engine.