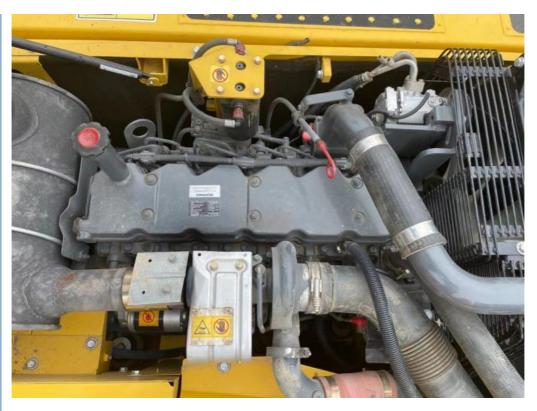

#### Basic information of Komatsu PC200-8 excavator

The working weight of Komatsu PC200-8 excavator is 19900 kg, the bucket capacity is 0.8 cubic meters, the boom length is 5700mm, and the bucket rod length is 2925mm. Komatsu PC200-8 excavator engine model is Komatsu SAA6D107E-1, rated power 110 kW (2000 RPM), displacement 6.69 liters, 6-cylinder, direct injection, turbocharged, post-cooling engine.