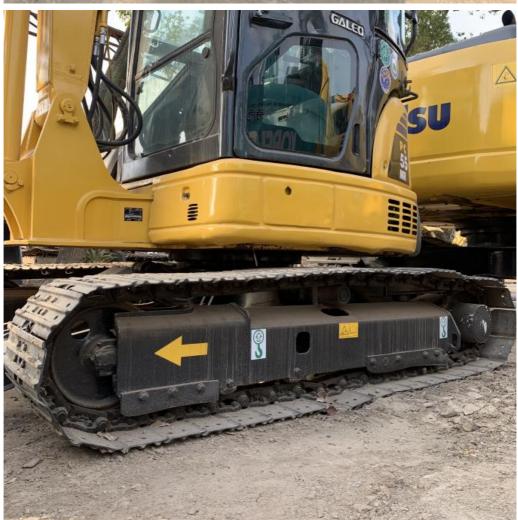

#### **Product Specification**

Showroom Location: None · Operating Weight: 5160 0.2m<sup>3</sup> . Bucket Capacity: • Machine Weight: 5000 KG Hydraulic Cylinder Brand: Original • Hydraulic Pump Brand: Original Hydraulic Valve Brand: Original Cummins . Engine Brand: 28.5KW • Power: • Machinery Test Report: Provided • Video Outgoing-inspection: Provided

 Core Components: Pressure Vessel, Motor, Other, Bearing, Gear, Pump, Gearbox, Engine, PLC

Year: 2020Working Hours: 0-2000