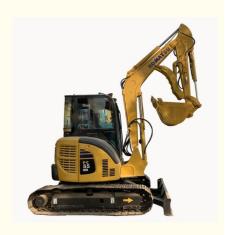

# Used Komatsu PC55MR 5TON Mini Excavator Hydraulic Crawler with Operating Weight 5160

#### **Product Specification**

Showroom Location: None · Operating Weight: 5160 0.2m<sup>3</sup> . Bucket Capacity: • Machine Weight: 5000 KG Hydraulic Cylinder Brand: Original • Hydraulic Pump Brand: Original Hydraulic Valve Brand: Original Cummins . Engine Brand: 28.5KW • Power: • Machinery Test Report: Provided • Video Outgoing-inspection: Provided

 Core Components: Pressure Vessel, Motor, Other, Bearing, Gear, Pump, Gearbox, Engine, PLC

Year: 2020Working Hours: 0-2000