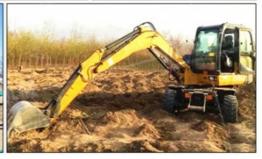

# Used Komatsu PC55MR 5TON Mini Excavator Hydraulic Crawler with Operating Weight 5160

#### **Product Specification**

Showroom Location: None · Operating Weight: 5160 0.2m<sup>3</sup> . Bucket Capacity: • Machine Weight: 5000 KG Hydraulic Cylinder Brand: Original • Hydraulic Pump Brand: Original Hydraulic Valve Brand: Original Cummins . Engine Brand: 28.5KW • Power: • Machinery Test Report: Provided • Video Outgoing-inspection: Provided