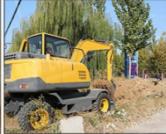

# Used Komatsu PC55MR 5TON Mini Excavator Hydraulic Crawler with Operating Weight 5160

#### **Product Specification**

Showroom Location: None · Operating Weight: 5160 0.2m<sup>3</sup> . Bucket Capacity: • Machine Weight: 5000 KG Hydraulic Cylinder Brand: Original • Hydraulic Pump Brand: Original Hydraulic Valve Brand: Original Cummins . Engine Brand: 28.5KW • Power: • Machinery Test Report: Provided • Video Outgoing-inspection: Provided