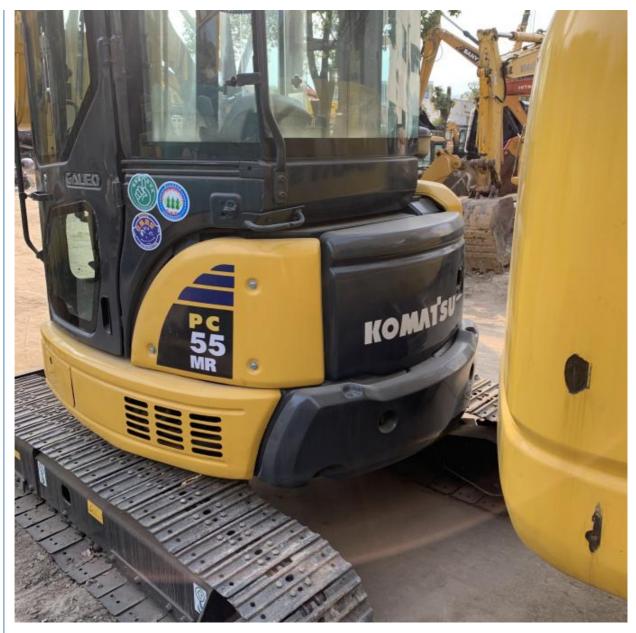

# Used Komatsu PC55MR 5TON Mini Excavator Hydraulic Crawler with Operating Weight 5160

#### **Product Specification**

Showroom Location: None · Operating Weight: 5160 0.2m<sup>3</sup> . Bucket Capacity: • Machine Weight: 5000 KG Hydraulic Cylinder Brand: Original • Hydraulic Pump Brand: Original Hydraulic Valve Brand: Original Cummins . Engine Brand: 28.5KW • Power: • Machinery Test Report: Provided • Video Outgoing-inspection: Provided

 Core Components: Pressure Vessel, Motor, Other, Bearing, Gear, Pump, Gearbox, Engine, PLC

Year: 2020Working Hours: 0-2000