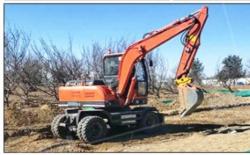

# Used Komatsu PC55MR 5TON Mini Excavator Hydraulic Crawler with Operating Weight 5160

#### **Product Specification**

Showroom Location: None · Operating Weight: 5160 0.2m<sup>3</sup> . Bucket Capacity: • Machine Weight: 5000 KG Hydraulic Cylinder Brand: Original • Hydraulic Pump Brand: Original Hydraulic Valve Brand: Original Cummins . Engine Brand: 28.5KW • Power: • Machinery Test Report: Provided • Video Outgoing-inspection: Provided