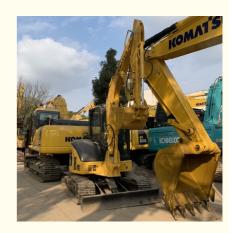

# Used Komatsu PC55MR 5TON Mini Excavator Hydraulic Crawler with Operating Weight 5160

#### **Basic Information**

Place of Origin: Japan

• Price: \$9,000.00/units 1-4 units



#### **Product Specification**

Showroom Location: None · Operating Weight: 5160 0.2m<sup>3</sup> . Bucket Capacity: • Machine Weight: 5000 KG Hydraulic Cylinder Brand: Original • Hydraulic Pump Brand: Original Hydraulic Valve Brand: Original Cummins . Engine Brand: 28.5KW • Power: • Machinery Test Report: Provided • Video Outgoing-inspection: Provided

 Core Components: Pressure Vessel, Motor, Other, Bearing, Gear, Pump, Gearbox, Engine, PLC

Year: 2020Working Hours: 0-2000



#### More Images









## **Product Description**











#### **FAQ**

#### 1. who are we?

We are based in Shanghai, China, start from 2013,sell to Domestic Market(30.00%),Southeast Asia(15.00%),Eastern Europe(10.00%),Mid East(10.00%),Eastern Asia(5.00%),North America(5.00%),South America(5.00%),Oceania(5.00%),Central America(5.00%),Northern Europe(5.00%),Africa(5.00%),South Asia(0.00%),Western Europe(0.00%),Southern Europe(0.00%). There are total about 5-10 people in our office.

#### 2. how can we guarantee quality?

Always a pre-production sample before mass production;

Always final Inspection before shipment;

#### 3.what can you buy from us?

Used Excavator, Used Loader, Used Bulldozer, Used Forklift, Used Crane

#### 4. why should you buy from us not from other suppliers?