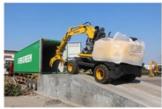

# Used Komatsu PC55MR 5TON Mini Excavator Hydraulic Crawler with Operating Weight 5160

#### **Product Specification**

Showroom Location: None · Operating Weight: 5160 0.2m<sup>3</sup> . Bucket Capacity: • Machine Weight: 5000 KG Hydraulic Cylinder Brand: Original • Hydraulic Pump Brand: Original Hydraulic Valve Brand: Original Cummins . Engine Brand: 28.5KW • Power: • Machinery Test Report: Provided • Video Outgoing-inspection: Provided