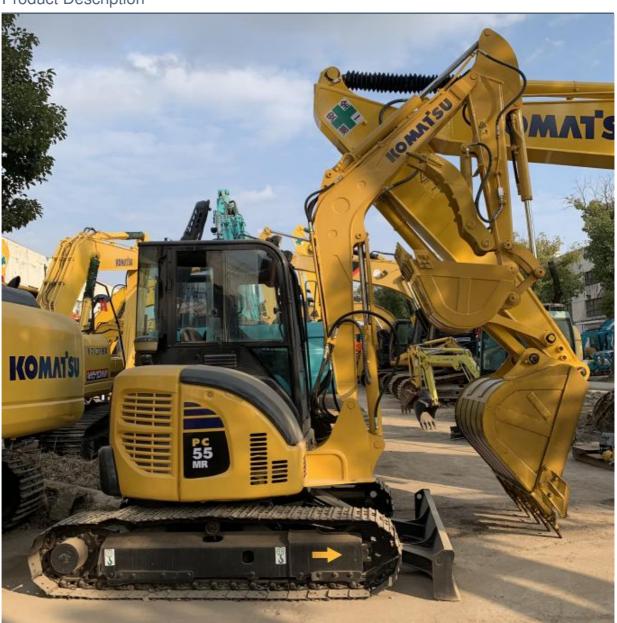

# Used Komatsu PC55MR 5TON Mini Excavator Hydraulic Crawler with Operating Weight 5160

#### **Product Specification**

Showroom Location: None · Operating Weight: 5160 0.2m<sup>3</sup> . Bucket Capacity: • Machine Weight: 5000 KG Hydraulic Cylinder Brand: Original • Hydraulic Pump Brand: Original Hydraulic Valve Brand: Original Cummins . Engine Brand: 28.5KW • Power: • Machinery Test Report: Provided • Video Outgoing-inspection: Provided

 Core Components: Pressure Vessel, Motor, Other, Bearing, Gear, Pump, Gearbox, Engine, PLC

Year: 2020Working Hours: 0-2000