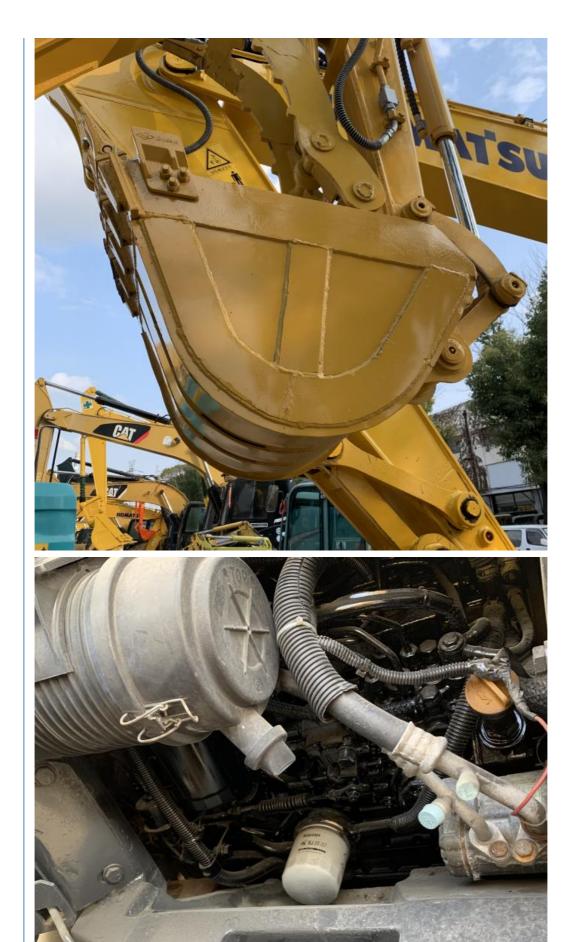

#### **Product Specification**

Showroom Location: None · Operating Weight: 5160 0.2m<sup>3</sup> . Bucket Capacity: • Machine Weight: 5000 KG Hydraulic Cylinder Brand: Original • Hydraulic Pump Brand: Original Hydraulic Valve Brand: Original Cummins . Engine Brand: 28.5KW • Power: • Machinery Test Report: Provided • Video Outgoing-inspection: Provided

 Core Components: Pressure Vessel, Motor, Other, Bearing, Gear, Pump, Gearbox, Engine, PLC

Year: 2020Working Hours: 0-2000