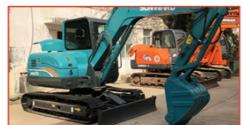

# Used Komatsu PC55MR 5TON Mini Excavator Hydraulic Crawler with Operating Weight 5160

#### **Product Specification**

Showroom Location: None · Operating Weight: 5160 0.2m<sup>3</sup> . Bucket Capacity: • Machine Weight: 5000 KG Hydraulic Cylinder Brand: Original • Hydraulic Pump Brand: Original Hydraulic Valve Brand: Original Cummins . Engine Brand: 28.5KW • Power: • Machinery Test Report: Provided • Video Outgoing-inspection: Provided