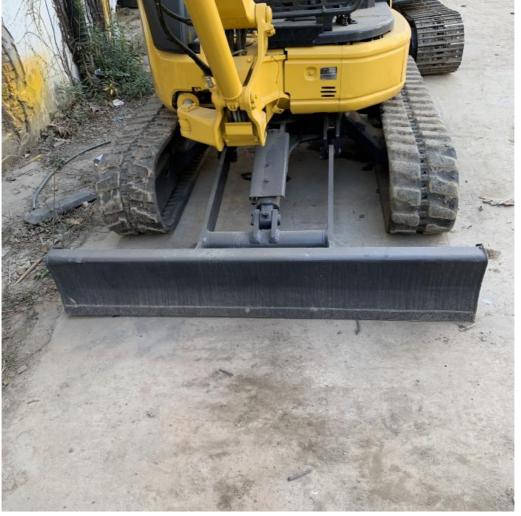

## **Product Specification**

Showroom Location: None · Operating Weight: 4790 . Bucket Capacity: 0.16m<sup>3</sup> . Machine Weight: 4000 KG • Hydraulic Cylinder Brand: Original • Hydraulic Pump Brand: Original Hydraulic Valve Brand: Original . Engine Brand: Komatsu • Power: 29.4KW Provided • Machinery Test Report: • Video Outgoing-inspection: Provided

 Core Components: Pressure Vessel, Motor, Other, Bearing, Gear, Pump, Gearbox, Engine, PLC

Year: 2020Working Hours: 0-2000