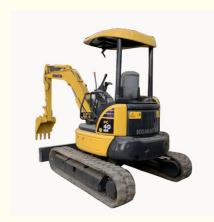

# Second Hand Komatsu PC40MR Used Excavator With Original Color And Hydraulic Cylinder

## **Product Specification**

Showroom Location: None · Operating Weight: 4790 . Bucket Capacity: 0.16m<sup>3</sup> . Machine Weight: 4000 KG • Hydraulic Cylinder Brand: Original • Hydraulic Pump Brand: Original Hydraulic Valve Brand: Original . Engine Brand: Komatsu • Power: 29.4KW Provided • Machinery Test Report: • Video Outgoing-inspection: Provided