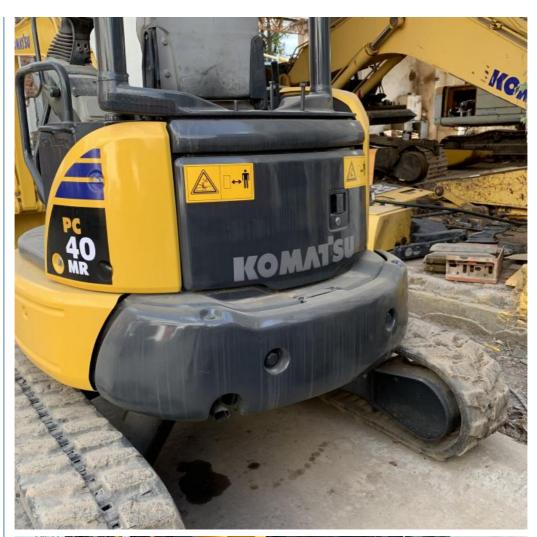

# Second Hand Komatsu PC40MR Used Excavator With Original Color And Hydraulic Cylinder

## **Product Specification**

Showroom Location: None · Operating Weight: 4790 . Bucket Capacity: 0.16m<sup>3</sup> . Machine Weight: 4000 KG • Hydraulic Cylinder Brand: Original • Hydraulic Pump Brand: Original Hydraulic Valve Brand: Original . Engine Brand: Komatsu • Power: 29.4KW Provided • Machinery Test Report: • Video Outgoing-inspection: Provided