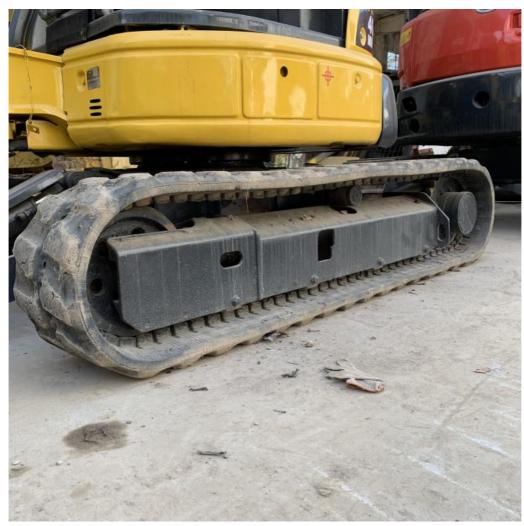

## **Product Specification**

Showroom Location: None · Operating Weight: 4790 . Bucket Capacity: 0.16m<sup>3</sup> . Machine Weight: 4000 KG • Hydraulic Cylinder Brand: Original • Hydraulic Pump Brand: Original Hydraulic Valve Brand: Original . Engine Brand: Komatsu • Power: 29.4KW Provided • Machinery Test Report: • Video Outgoing-inspection: Provided

 Core Components: Pressure Vessel, Motor, Other, Bearing, Gear, Pump, Gearbox, Engine, PLC

Year: 2020Working Hours: 0-2000