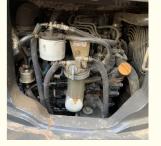

## **Product Specification**

Showroom Location: None · Operating Weight: 4790 . Bucket Capacity: 0.16m<sup>3</sup> . Machine Weight: 4000 KG • Hydraulic Cylinder Brand: Original • Hydraulic Pump Brand: Original Hydraulic Valve Brand: Original . Engine Brand: Komatsu • Power: 29.4KW Provided • Machinery Test Report: • Video Outgoing-inspection: Provided