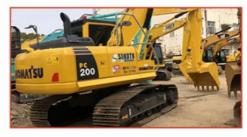

# Second Hand Komatsu PC40MR Used Excavator With Original Color And Hydraulic Cylinder

## **Product Specification**

Showroom Location: None · Operating Weight: 4790 . Bucket Capacity: 0.16m<sup>3</sup> . Machine Weight: 4000 KG • Hydraulic Cylinder Brand: Original • Hydraulic Pump Brand: Original Hydraulic Valve Brand: Original . Engine Brand: Komatsu • Power: 29.4KW Provided • Machinery Test Report: • Video Outgoing-inspection: Provided