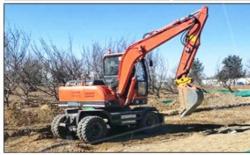

## **Product Specification**

Showroom Location: None · Operating Weight: 4790 . Bucket Capacity: 0.16m<sup>3</sup> . Machine Weight: 4000 KG • Hydraulic Cylinder Brand: Original • Hydraulic Pump Brand: Original Hydraulic Valve Brand: Original . Engine Brand: Komatsu • Power: 29.4KW Provided • Machinery Test Report: • Video Outgoing-inspection: Provided

 Core Components: Pressure Vessel, Motor, Other, Bearing, Gear, Pump, Gearbox, Engine, PLC

Year: 2020Working Hours: 0-2000