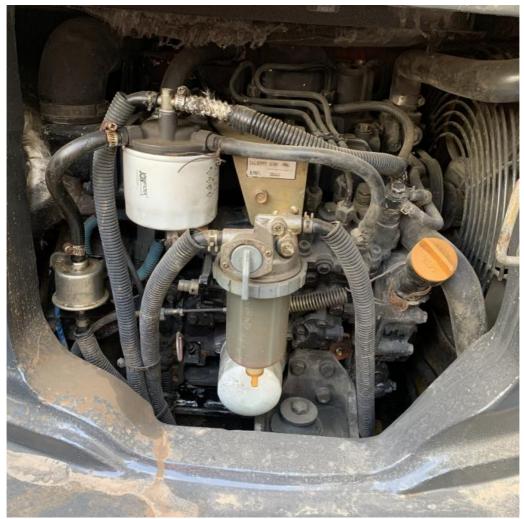

## **Product Specification**

Showroom Location: None · Operating Weight: 4790 . Bucket Capacity: 0.16m<sup>3</sup> . Machine Weight: 4000 KG • Hydraulic Cylinder Brand: Original • Hydraulic Pump Brand: Original Hydraulic Valve Brand: Original . Engine Brand: Komatsu • Power: 29.4KW Provided • Machinery Test Report: • Video Outgoing-inspection: Provided

 Core Components: Pressure Vessel, Motor, Other, Bearing, Gear, Pump, Gearbox, Engine, PLC

Year: 2020Working Hours: 0-2000