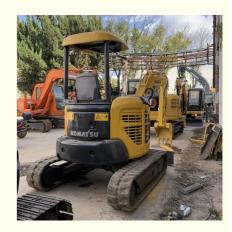

# Second Hand Komatsu PC40MR Used Excavator With Original Color And Hydraulic Cylinder

## **Product Specification**

Showroom Location: None · Operating Weight: 4790 . Bucket Capacity: 0.16m<sup>3</sup> . Machine Weight: 4000 KG • Hydraulic Cylinder Brand: Original • Hydraulic Pump Brand: Original Hydraulic Valve Brand: Original . Engine Brand: Komatsu • Power: 29.4KW Provided • Machinery Test Report: • Video Outgoing-inspection: Provided