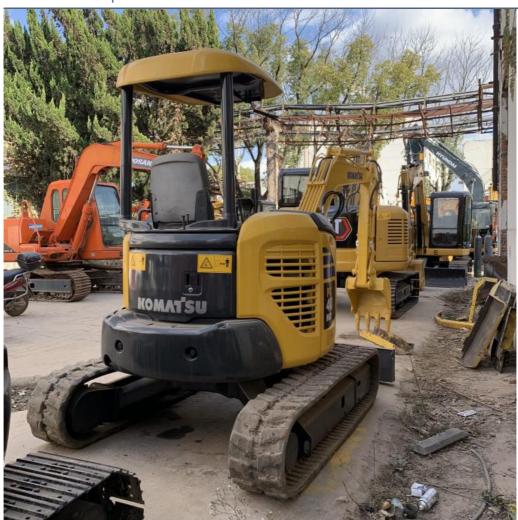

# Second Hand Komatsu PC40MR Used Excavator With Original Color And Hydraulic Cylinder

## **Product Specification**

Showroom Location: None · Operating Weight: 4790 . Bucket Capacity: 0.16m<sup>3</sup> . Machine Weight: 4000 KG • Hydraulic Cylinder Brand: Original • Hydraulic Pump Brand: Original Hydraulic Valve Brand: Original . Engine Brand: Komatsu • Power: 29.4KW Provided • Machinery Test Report: • Video Outgoing-inspection: Provided