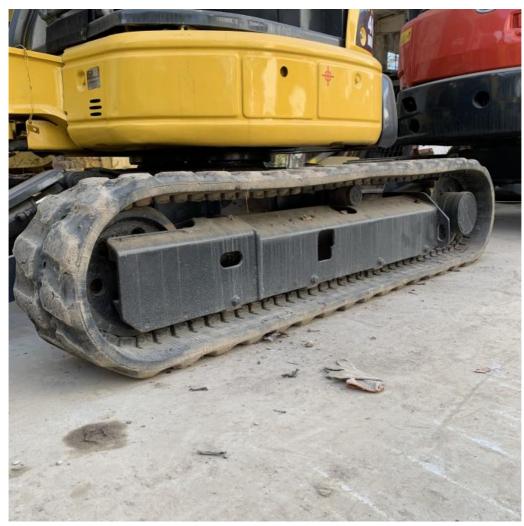

## **Product Specification**

Showroom Location: None · Operating Weight: 4790 . Bucket Capacity: 0.16m<sup>3</sup> . Machine Weight: 4000 KG • Hydraulic Cylinder Brand: Original • Hydraulic Pump Brand: Original Hydraulic Valve Brand: Original . Engine Brand: Komatsu • Power: 29.4KW Provided • Machinery Test Report: • Video Outgoing-inspection: Provided