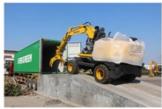

# Original Hydraulic Cylinder Used Komatsu PC40MR Mini Excavator with 0.16m3 Bucket Capacity

## **Product Specification**

Showroom Location: None · Operating Weight: 4790 . Bucket Capacity: 0.16m<sup>3</sup> . Machine Weight: 4000 KG • Hydraulic Cylinder Brand: Original • Hydraulic Pump Brand: Original Hydraulic Valve Brand: Original . Engine Brand: Komatsu • Power: 29.4KW Provided • Machinery Test Report: • Video Outgoing-inspection: Provided