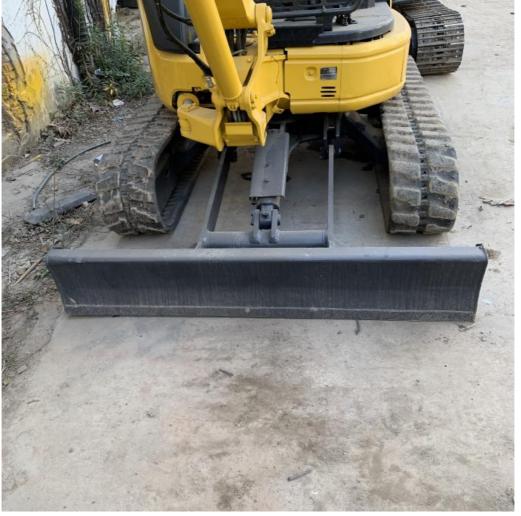

## **Product Specification**

Showroom Location: None · Operating Weight: 4790 . Bucket Capacity: 0.16m<sup>3</sup> . Machine Weight: 4000 KG • Hydraulic Cylinder Brand: Original • Hydraulic Pump Brand: Original Hydraulic Valve Brand: Original . Engine Brand: Komatsu • Power: 29.4KW Provided • Machinery Test Report: • Video Outgoing-inspection: Provided