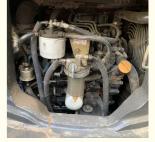

## **Product Specification**

Showroom Location: None · Operating Weight: 4790 . Bucket Capacity: 0.16m<sup>3</sup> . Machine Weight: 4000 KG • Hydraulic Cylinder Brand: Original • Hydraulic Pump Brand: Original Hydraulic Valve Brand: Original . Engine Brand: Komatsu • Power: 29.4KW Provided • Machinery Test Report: • Video Outgoing-inspection: Provided