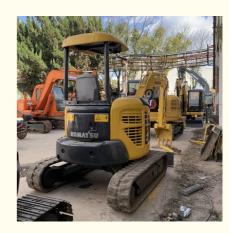

avator with 0.16m3 Bucket Capacity

### **Basic Information**

Place of Origin: Japan
Brand Name: Komatsu
Certification: FQC2417101
Model Number: PC40MR
Minimum Order Quantity: 1unit

• Price: \$8,000.00/units 1-4 units

• Delivery Time: 7 days

Payment Terms: L/C, D/A, D/P, T/T
Supply Ability: 150units per month



## **Product Specification**

Showroom Location: None · Operating Weight: 4790 . Bucket Capacity: 0.16m<sup>3</sup> . Machine Weight: 4000 KG • Hydraulic Cylinder Brand: Original • Hydraulic Pump Brand: Original Hydraulic Valve Brand: Original . Engine Brand: Komatsu • Power: 29.4KW Provided • Machinery Test Report: • Video Outgoing-inspection: Provided

 Core Components: Pressure Vessel, Motor, Other, Bearing, Gear, Pump, Gearbox, Engine, PLC

Year: 2020Working Hours: 0-2000



## More Images









# **Product Description**











### **FAQ**

#### 1. who are we?

We are based in Shanghai, China, start from 2013,sell to Domestic Market(30.00%),Southeast Asia(15.00%),Eastern Europe(10.00%),Mid East(10.00%),Eastern Asia(5.00%),North America(5.00%),South America(5.00%),Oceania(5.00%),Central America(5.00%),Northern Europe(5.00%),Africa(5.00%),South Asia(0.00%),Western Europe(0.00%),Southern Europe(0.00%). There are total about 5-10 people in our office.

#### 2. how can we guarantee quality?

Always a pre-production sample before mass production;

Always final Inspection before shipment;

#### 3.what can you buy from us?

Used Excavator, Used Loader, Used Bulldozer, Used Forklift, Used Crane

#### 4. why should you buy from us not from other suppliers?

1.