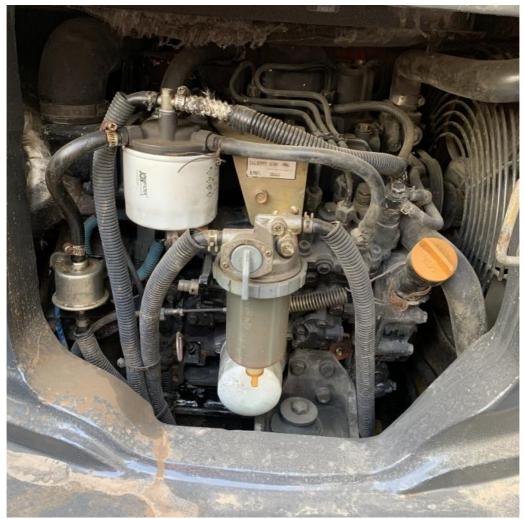

## **Product Specification**

Showroom Location: None · Operating Weight: 4790 . Bucket Capacity: 0.16m<sup>3</sup> . Machine Weight: 4000 KG • Hydraulic Cylinder Brand: Original • Hydraulic Pump Brand: Original Hydraulic Valve Brand: Original . Engine Brand: Komatsu • Power: 29.4KW Provided • Machinery Test Report: • Video Outgoing-inspection: Provided