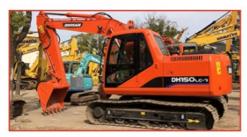

# Original Hydraulic Cylinder Used Komatsu PC40MR Mini Excavator with 0.16m3 Bucket Capacity

## **Product Specification**

Showroom Location: None · Operating Weight: 4790 . Bucket Capacity: 0.16m<sup>3</sup> . Machine Weight: 4000 KG • Hydraulic Cylinder Brand: Original • Hydraulic Pump Brand: Original Hydraulic Valve Brand: Original . Engine Brand: Komatsu • Power: 29.4KW Provided • Machinery Test Report: • Video Outgoing-inspection: Provided