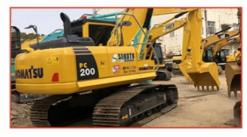

# Original Hydraulic Cylinder Used Komatsu PC40MR Mini Excavator with 0.16m3 Bucket Capacity

## **Product Specification**

Showroom Location: None · Operating Weight: 4790 . Bucket Capacity: 0.16m<sup>3</sup> . Machine Weight: 4000 KG • Hydraulic Cylinder Brand: Original • Hydraulic Pump Brand: Original Hydraulic Valve Brand: Original . Engine Brand: Komatsu • Power: 29.4KW Provided • Machinery Test Report: • Video Outgoing-inspection: Provided