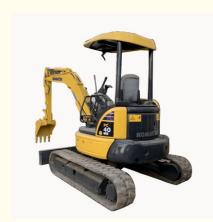

# Original Hydraulic Cylinder Used Komatsu PC40MR Mini Excavator with 0.16m3 Bucket Capacity

## **Product Specification**

Showroom Location: None · Operating Weight: 4790 . Bucket Capacity: 0.16m<sup>3</sup> . Machine Weight: 4000 KG • Hydraulic Cylinder Brand: Original • Hydraulic Pump Brand: Original Hydraulic Valve Brand: Original . Engine Brand: Komatsu • Power: 29.4KW Provided • Machinery Test Report: • Video Outgoing-inspection: Provided