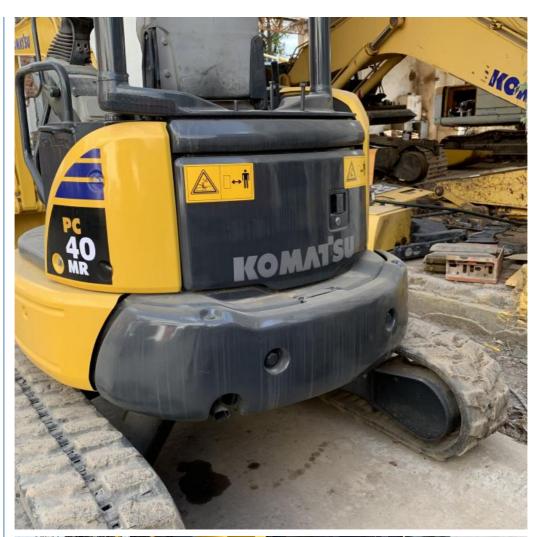

# Original Hydraulic Cylinder Used Komatsu PC40MR Mini Excavator with 0.16m3 Bucket Capacity

### **Basic Information**

Place of Origin: Japan
Brand Name: Komatsu
Certification: FQC2417101
Model Number: PC40MR
Minimum Order Quantity: 1unit

• Price: \$8,000.00/units 1-4 units

• Delivery Time: 7 days