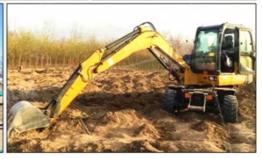

# Original Hydraulic Cylinder Used Komatsu PC40MR Mini Excavator with 0.16m3 Bucket Capacity

## **Product Specification**

Showroom Location: None · Operating Weight: 4790 . Bucket Capacity: 0.16m<sup>3</sup> . Machine Weight: 4000 KG • Hydraulic Cylinder Brand: Original • Hydraulic Pump Brand: Original Hydraulic Valve Brand: Original . Engine Brand: Komatsu • Power: 29.4KW Provided • Machinery Test Report: • Video Outgoing-inspection: Provided