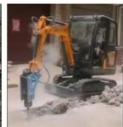

# Original Hydraulic Cylinder Used Komatsu PC40MR Mini Excavator with 0.16m3 Bucket Capacity

## **Product Specification**

Showroom Location: None · Operating Weight: 4790 . Bucket Capacity: 0.16m<sup>3</sup> . Machine Weight: 4000 KG • Hydraulic Cylinder Brand: Original • Hydraulic Pump Brand: Original Hydraulic Valve Brand: Original . Engine Brand: Komatsu • Power: 29.4KW Provided • Machinery Test Report: • Video Outgoing-inspection: Provided