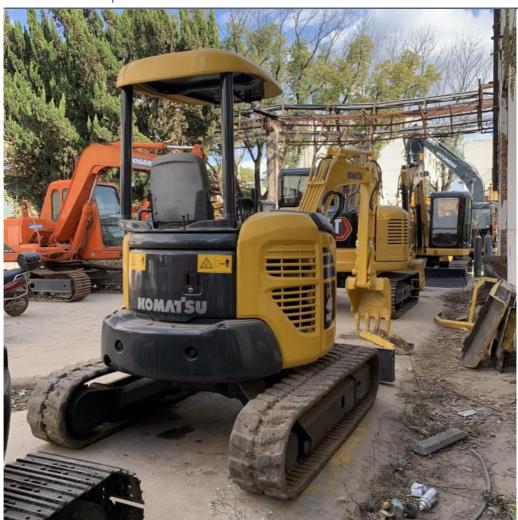

# Original Hydraulic Cylinder Used Komatsu PC40MR Mini Excavator with 0.16m3 Bucket Capacity

## **Product Specification**

Showroom Location: None · Operating Weight: 4790 . Bucket Capacity: 0.16m<sup>3</sup> . Machine Weight: 4000 KG • Hydraulic Cylinder Brand: Original • Hydraulic Pump Brand: Original Hydraulic Valve Brand: Original . Engine Brand: Komatsu • Power: 29.4KW Provided • Machinery Test Report: • Video Outgoing-inspection: Provided