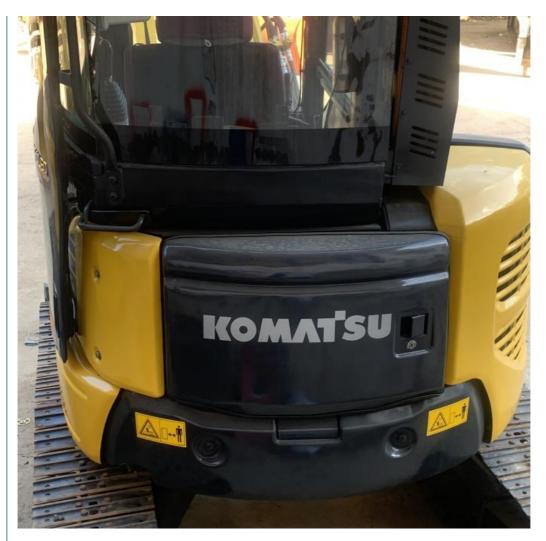

### **Product Specification**

| Showroom Location:                         | None                                                        |
|--------------------------------------------|-------------------------------------------------------------|
| Operating Weight:                          | 4790                                                        |
| <ul> <li>Bucket Capacity:</li> </ul>       | 0.16                                                        |
| <ul> <li>Machine Weight:</li> </ul>        | 4000 KG                                                     |
| • Hydraulic Cylinder Brand:                | Original                                                    |
| • Hydraulic Pump Brand:                    | Original                                                    |
| • Hydraulic Valve Brand:                   | Original                                                    |
| • Engine Brand:                            | Komatsu                                                     |
| • Power:                                   | 29.4                                                        |
| <ul> <li>Machinery Test Report:</li> </ul> | Provided                                                    |
| • Video Outgoing-inspection:               | Provided                                                    |
| Core Components:                           | Pressure Vessel, Motor, Other, Gear, Pump, Gearbox, Engine, |
| • Year:                                    | 2020                                                        |
| Working Hours:                             | 0-2000                                                      |

## More Images

Bearing, PLC