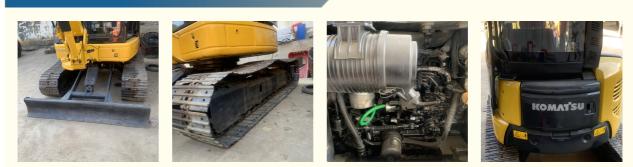

|
| • Engine Brand:                            | Komatsu                                                     |
| • Power:                                   | 29.4                                                        |
| <ul> <li>Machinery Test Report:</li> </ul> | Provided                                                    |
| • Video Outgoing-inspection:               | Provided                                                    |
| Core Components:                           | Pressure Vessel, Motor, Other, Gear, Pump, Gearbox, Engine, |
| • Year:                                    | 2020                                                        |
| Working Hours:                             | 0-2000                                                      |



## More Images



Bearing, PLC









#### FAQ

#### 1. who are we?

We are based in Shanghai, China, start from 2013,sell to Domestic Market(30.00%),Southeast Asia(15.00%),Eastern Europe(10.00%),Mid East(10.00%),Eastern Asia(5.00%),North America(5.00%),South America(5.00%),Oceania(5.00%),Central America(5.00%),Northern Europe(5.00%),Africa(5.00%),South Asia(0.00%),Western Europe(0.00%),Southern Europe(0.00%). There are total about 5-10 people in our office.

#### 2. how can we guarantee quality?

Always a pre-production sample before mass production;

Always final Inspection before shipment;

#### 3.what can you buy from us?

Used Excavator, Used Loader, Used Bulldozer, Used Forklift, Used Crane

#### 4. why should you buy from us not from other suppliers?

1. Our company is a large second-hand excavat