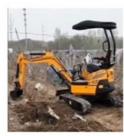

# Original Hydraulic Cylinder Komatsu PC 40 Mr Mini Crawler **Excavator**

### **Product Specification**

| Showroom Location:                         | None                                                        |
|--------------------------------------------|-------------------------------------------------------------|
| Operating Weight:                          | 4790                                                        |
| <ul> <li>Bucket Capacity:</li> </ul>       | 0.16                                                        |
| <ul> <li>Machine Weight:</li> </ul>        | 4000 KG                                                     |
| • Hydraulic Cylinder Brand:                | Original                                                    |
| • Hydraulic Pump Brand:                    | Original                                                    |
| • Hydraulic Valve Brand:                   | Original                                                    |
| • Engine Brand:                            | Komatsu                                                     |
| • Power:                                   | 29.4                                                        |
| <ul> <li>Machinery Test Report:</li> </ul> | Provided                                                    |
| • Video Outgoing-inspection:               | Provided                                                    |
| Core Components:                           | Pressure Vessel, Motor, Other, Gear, Pump, Gearbox, Engine, |
| • Year:                                    | 2020                                                        |
| Working Hours:                             | 0-2000                                                      |