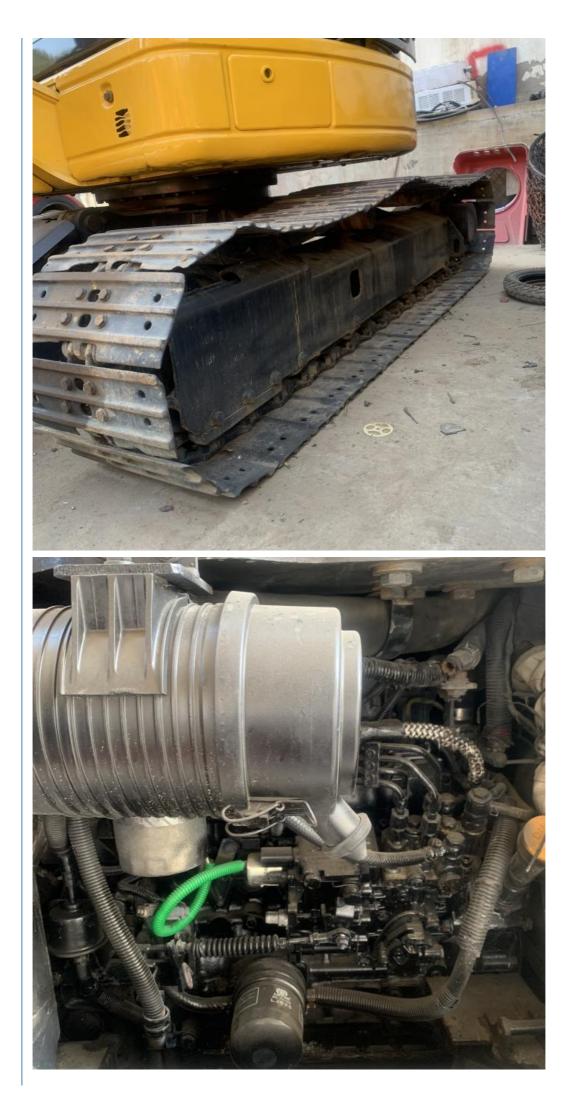

### **Product Specification**

| Showroom Location:                         | None                                                        |
|--------------------------------------------|-------------------------------------------------------------|
| Operating Weight:                          | 4790                                                        |
| <ul> <li>Bucket Capacity:</li> </ul>       | 0.16                                                        |
| <ul> <li>Machine Weight:</li> </ul>        | 4000 KG                                                     |
| • Hydraulic Cylinder Brand:                | Original                                                    |
| • Hydraulic Pump Brand:                    | Original                                                    |
| • Hydraulic Valve Brand:                   | Original                                                    |
| • Engine Brand:                            | Komatsu                                                     |
| • Power:                                   | 29.4                                                        |
| <ul> <li>Machinery Test Report:</li> </ul> | Provided                                                    |
| • Video Outgoing-inspection:               | Provided                                                    |
| Core Components:                           | Pressure Vessel, Motor, Other, Gear, Pump, Gearbox, Engine, |
| • Year:                                    | 2020                                                        |
| Working Hours:                             | 0-2000                                                      |

## More Images

Bearing, PLC