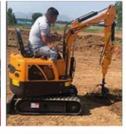

# Original Hydraulic Cylinder Komatsu PC 40 Mr Mini Crawler **Excavator**

### **Product Specification**

| Showroom Location:                         | None                                                        |
|--------------------------------------------|-------------------------------------------------------------|
| Operating Weight:                          | 4790                                                        |
| <ul> <li>Bucket Capacity:</li> </ul>       | 0.16                                                        |
| <ul> <li>Machine Weight:</li> </ul>        | 4000 KG                                                     |
| • Hydraulic Cylinder Brand:                | Original                                                    |
| • Hydraulic Pump Brand:                    | Original                                                    |
| • Hydraulic Valve Brand:                   | Original                                                    |
| • Engine Brand:                            | Komatsu                                                     |
| • Power:                                   | 29.4                                                        |
| <ul> <li>Machinery Test Report:</li> </ul> | Provided                                                    |
| • Video Outgoing-inspection:               | Provided                                                    |
| Core Components:                           | Pressure Vessel, Motor, Other, Gear, Pump, Gearbox, Engine, |
| • Year:                                    | 2020                                                        |
| Working Hours:                             | 0-2000                                                      |