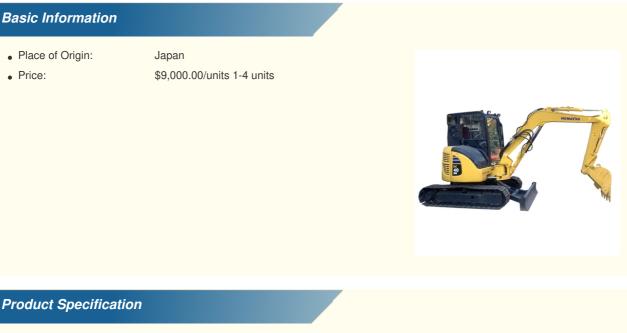

# Original Hydraulic Cylinder Komatsu PC 40 Mr Mini Crawler **Excavator**

### **Product Specification**

| Showroom Location:                         | None                                                        |
|--------------------------------------------|-------------------------------------------------------------|
| Operating Weight:                          | 4790                                                        |
| <ul> <li>Bucket Capacity:</li> </ul>       | 0.16                                                        |
| <ul> <li>Machine Weight:</li> </ul>        | 4000 KG                                                     |
| • Hydraulic Cylinder Brand:                | Original                                                    |
| • Hydraulic Pump Brand:                    | Original                                                    |
| • Hydraulic Valve Brand:                   | Original                                                    |
| • Engine Brand:                            | Komatsu                                                     |
| • Power:                                   | 29.4                                                        |
| <ul> <li>Machinery Test Report:</li> </ul> | Provided                                                    |
| • Video Outgoing-inspection:               | Provided                                                    |
| Core Components:                           | Pressure Vessel, Motor, Other, Gear, Pump, Gearbox, Engine, |
| • Year:                                    | 2020                                                        |
| Working Hours:                             | 0-2000                                                      |