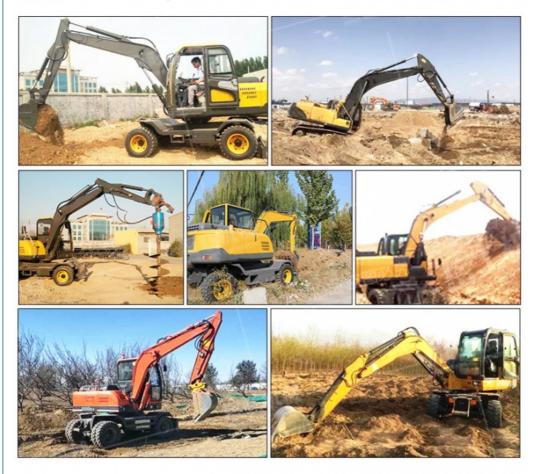

## More Images

Bearing, PLC

# Application scenarios

Digging a trench in the orchard

Crushing and demolition

House construction

**Urban construction** 

**Rural transformation** 

Wasteland cultivation of grass

Grab handling

**Rotary drill pits** 

Vineyard excavation Landscape construction

Mountain forest reclamation

**Road construction** 

**10** Shanghai Hehuang Construction Machinery Co., Ltd.

3539A Jingdong Road, Minhang District, Shanghai