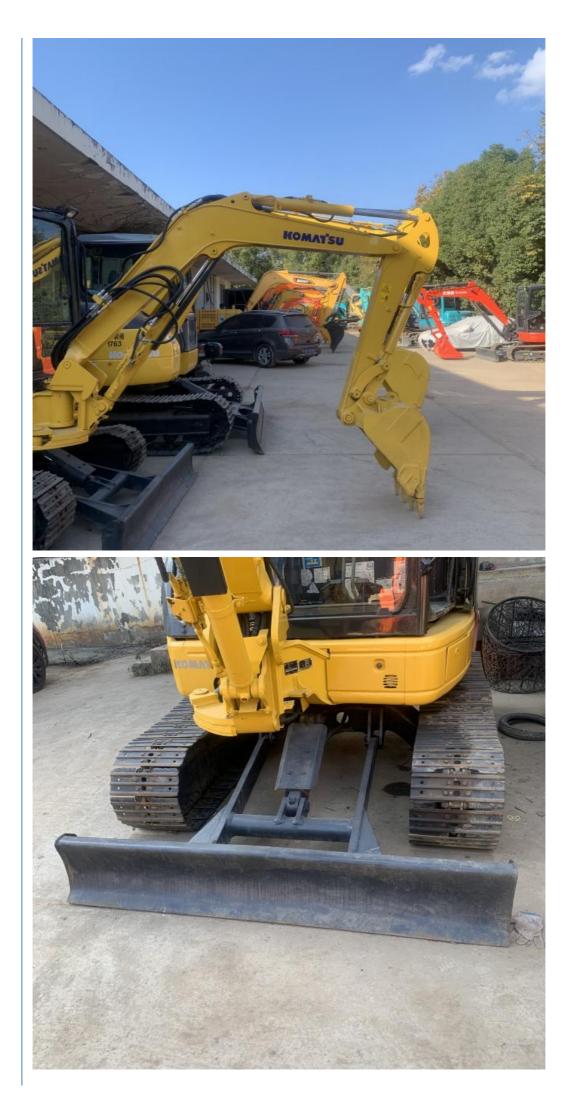

# Original Hydraulic Cylinder Komatsu PC 40 Mr Mini Crawler **Excavator**

### **Product Specification**

| Showroom Location:                         | None                                                        |
|--------------------------------------------|-------------------------------------------------------------|
| Operating Weight:                          | 4790                                                        |
| <ul> <li>Bucket Capacity:</li> </ul>       | 0.16                                                        |
| <ul> <li>Machine Weight:</li> </ul>        | 4000 KG                                                     |
| • Hydraulic Cylinder Brand:                | Original                                                    |
| • Hydraulic Pump Brand:                    | Original                                                    |
| • Hydraulic Valve Brand:                   | Original                                                    |
| • Engine Brand:                            | Komatsu                                                     |
| • Power:                                   | 29.4                                                        |
| <ul> <li>Machinery Test Report:</li> </ul> | Provided                                                    |
| • Video Outgoing-inspection:               | Provided                                                    |
| Core Components:                           | Pressure Vessel, Motor, Other, Gear, Pump, Gearbox, Engine, |
| • Year:                                    | 2020                                                        |
| Working Hours:                             | 0-2000                                                      |