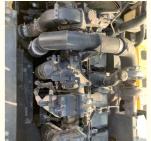

#### **Product Specification**

Showroom Location: None · Operating Weight: 45125 . Bucket Capacity:  $2.1 m^{3}$ · Machine Weight: 45000 KG • Hydraulic Cylinder Brand: Original • Hydraulic Pump Brand: Original Hydraulic Valve Brand: Original . Engine Brand: Cummins 257KW • Power: • Machinery Test Report: Provided • Video Outgoing-inspection: Provided

 Core Components: Pressure Vessel, Motor, Other, Bearing, Gear, Pump, Gearbox, Engine, PLC

Year: 2020Working Hours: 0-2000