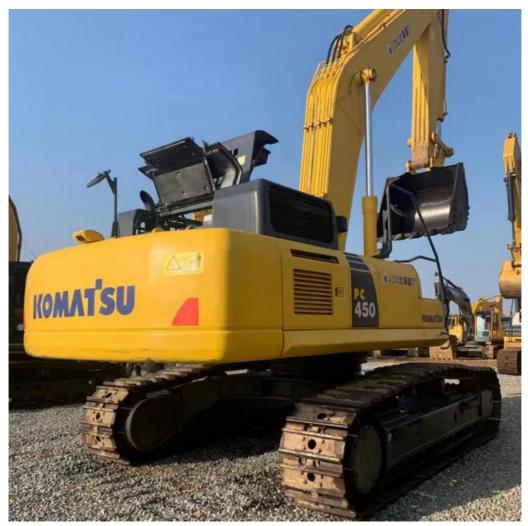

# Used Komatsu PC450 Excavator Japan Original 450 350 220 200 with Low Working Hours

#### **Product Specification**

Showroom Location: None · Operating Weight: 45125 . Bucket Capacity:  $2.1 m^{3}$ · Machine Weight: 45000 KG • Hydraulic Cylinder Brand: Original • Hydraulic Pump Brand: Original Hydraulic Valve Brand: Original . Engine Brand: Cummins 257KW • Power: • Machinery Test Report: Provided • Video Outgoing-inspection: Provided

 Core Components: Pressure Vessel, Motor, Other, Bearing, Gear, Pump, Gearbox, Engine, PLC

Year: 2020Working Hours: 0-2000