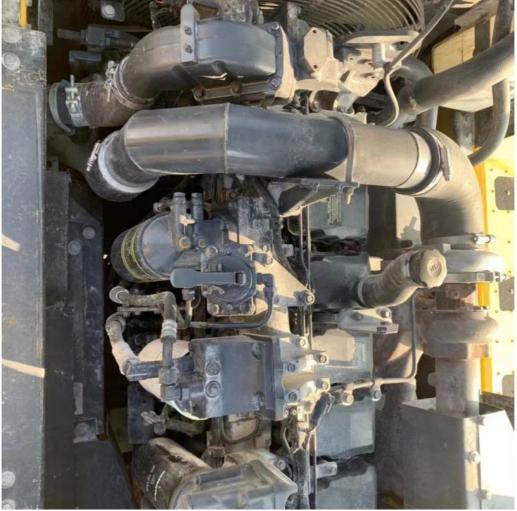

#### **Product Specification**

Showroom Location: None · Operating Weight: 45125 . Bucket Capacity:  $2.1 m^{3}$ · Machine Weight: 45000 KG • Hydraulic Cylinder Brand: Original • Hydraulic Pump Brand: Original Hydraulic Valve Brand: Original . Engine Brand: Cummins 257KW • Power: • Machinery Test Report: Provided • Video Outgoing-inspection: Provided

 Core Components: Pressure Vessel, Motor, Other, Bearing, Gear, Pump, Gearbox, Engine, PLC

Year: 2020Working Hours: 0-2000