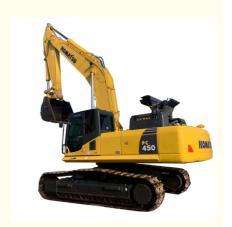

# Used Komatsu PC450 Excavator Japan Original 450 350 220 200 with Low Working Hours

#### **Product Specification**

Showroom Location: None · Operating Weight: 45125 . Bucket Capacity:  $2.1 m^{3}$ · Machine Weight: 45000 KG • Hydraulic Cylinder Brand: Original • Hydraulic Pump Brand: Original Hydraulic Valve Brand: Original . Engine Brand: Cummins 257KW • Power: • Machinery Test Report: Provided • Video Outgoing-inspection: Provided

 Core Components: Pressure Vessel, Motor, Other, Bearing, Gear, Pump, Gearbox, Engine, PLC

Year: 2020Working Hours: 0-2000