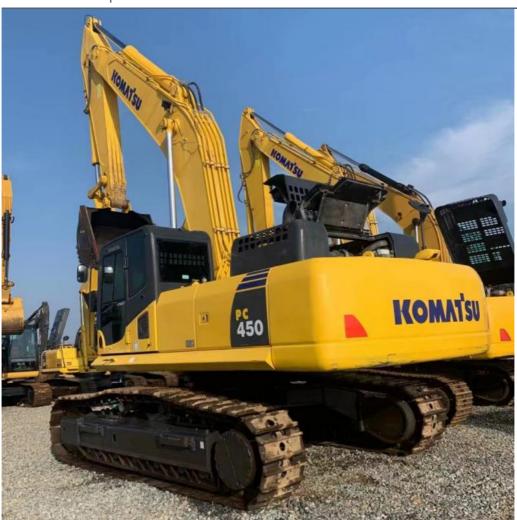

# Used Komatsu PC450 Excavator Japan Original 450 350 220 200 with Low Working Hours

#### **Product Specification**

Showroom Location: None · Operating Weight: 45125 . Bucket Capacity:  $2.1 m^{3}$ · Machine Weight: 45000 KG • Hydraulic Cylinder Brand: Original • Hydraulic Pump Brand: Original Hydraulic Valve Brand: Original . Engine Brand: Cummins 257KW • Power: • Machinery Test Report: Provided • Video Outgoing-inspection: Provided

 Core Components: Pressure Vessel, Motor, Other, Bearing, Gear, Pump, Gearbox, Engine, PLC

Year: 2020Working Hours: 0-2000