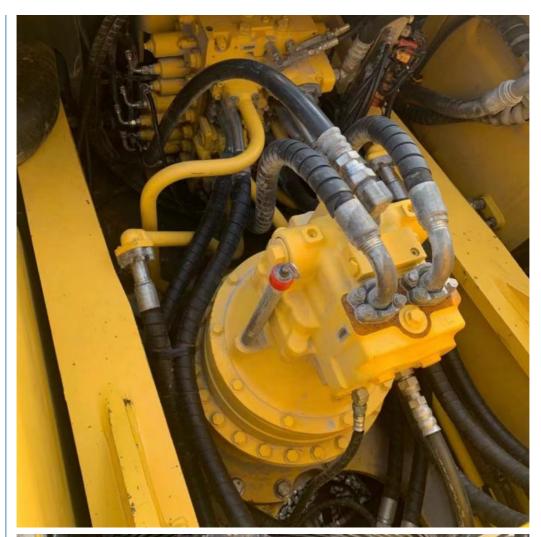

#### **Product Specification**

Showroom Location: None · Operating Weight: 45125 . Bucket Capacity:  $2.1 m^{3}$ · Machine Weight: 45000 KG • Hydraulic Cylinder Brand: Original • Hydraulic Pump Brand: Original Hydraulic Valve Brand: Original . Engine Brand: Cummins 257KW • Power: • Machinery Test Report: Provided • Video Outgoing-inspection: Provided

 Core Components: Pressure Vessel, Motor, Other, Bearing, Gear, Pump, Gearbox, Engine, PLC

Year: 2020Working Hours: 0-2000