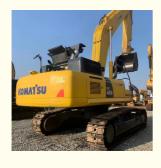

# Used Komatsu PC450 Excavator Japan Original 450 350 220 200 with Low Working Hours

#### **Product Specification**

Showroom Location: None · Operating Weight: 45125 . Bucket Capacity:  $2.1 m^{3}$ · Machine Weight: 45000 KG • Hydraulic Cylinder Brand: Original • Hydraulic Pump Brand: Original Hydraulic Valve Brand: Original . Engine Brand: Cummins 257KW • Power: • Machinery Test Report: Provided • Video Outgoing-inspection: Provided

 Core Components: Pressure Vessel, Motor, Other, Bearing, Gear, Pump, Gearbox, Engine, PLC

Year: 2020Working Hours: 0-2000