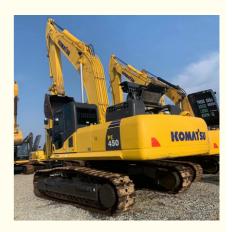

# Used Komatsu PC450 Excavator Japan Original 450 350 220 200 with Low Working Hours

#### **Product Specification**

Showroom Location: None · Operating Weight: 45125 . Bucket Capacity:  $2.1 m^{3}$ · Machine Weight: 45000 KG • Hydraulic Cylinder Brand: Original • Hydraulic Pump Brand: Original Hydraulic Valve Brand: Original . Engine Brand: Cummins 257KW • Power: • Machinery Test Report: Provided • Video Outgoing-inspection: Provided

 Core Components: Pressure Vessel, Motor, Other, Bearing, Gear, Pump, Gearbox, Engine, PLC

Year: 2020Working Hours: 0-2000