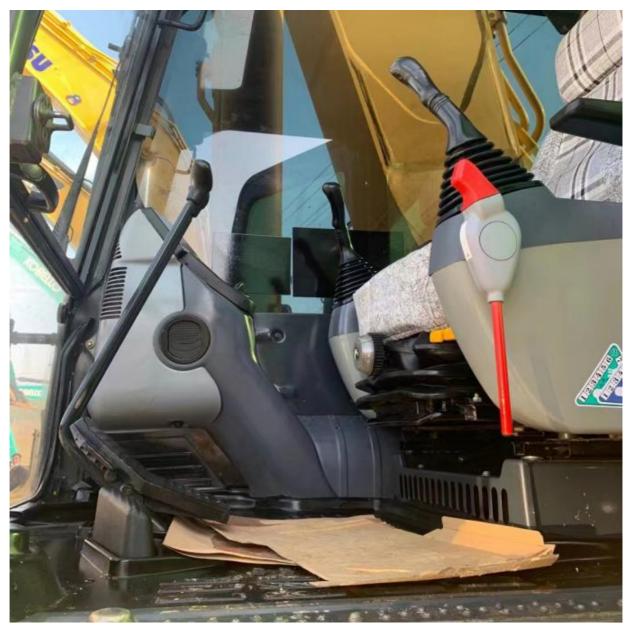

#### **Product Specification**

Showroom Location: None · Operating Weight: 45125 . Bucket Capacity:  $2.1 m^{3}$ · Machine Weight: 45000 KG • Hydraulic Cylinder Brand: Original • Hydraulic Pump Brand: Original Hydraulic Valve Brand: Original . Engine Brand: Cummins 257KW • Power: • Machinery Test Report: Provided • Video Outgoing-inspection: Provided

 Core Components: Pressure Vessel, Motor, Other, Bearing, Gear, Pump, Gearbox, Engine, PLC

Year: 2020Working Hours: 0-2000