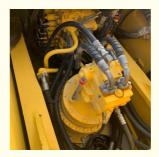

#### **Product Specification**

Showroom Location: None · Operating Weight: 45125 . Bucket Capacity:  $2.1 m^{3}$ · Machine Weight: 45000 KG • Hydraulic Cylinder Brand: Original • Hydraulic Pump Brand: Original Hydraulic Valve Brand: Original . Engine Brand: Cummins 257KW • Power: • Machinery Test Report: Provided • Video Outgoing-inspection: Provided

 Core Components: Pressure Vessel, Motor, Other, Bearing, Gear, Pump, Gearbox, Engine, PLC

Year: 2020Working Hours: 0-2000