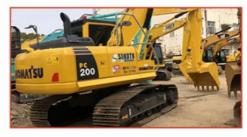

# Used Komatsu PC450 Excavator Japan Original 450 350 220 200 with Low Working Hours

#### **Product Specification**

Showroom Location: None · Operating Weight: 45125 . Bucket Capacity:  $2.1 m^{3}$ · Machine Weight: 45000 KG • Hydraulic Cylinder Brand: Original • Hydraulic Pump Brand: Original Hydraulic Valve Brand: Original . Engine Brand: Cummins 257KW • Power: • Machinery Test Report: Provided • Video Outgoing-inspection: Provided