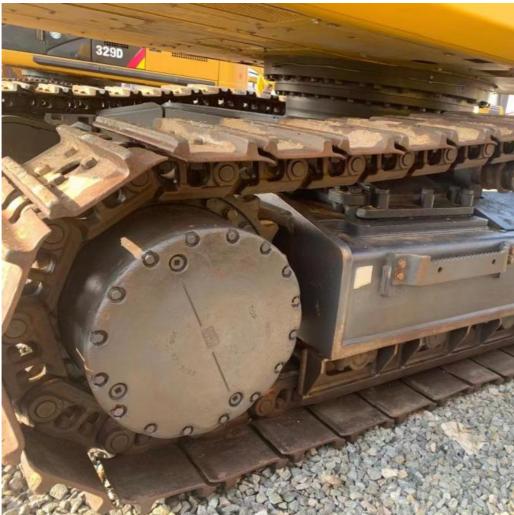

#### **Product Specification**

Showroom Location: None · Operating Weight: 45125 . Bucket Capacity:  $2.1 m^{3}$ · Machine Weight: 45000 KG • Hydraulic Cylinder Brand: Original • Hydraulic Pump Brand: Original Hydraulic Valve Brand: Original . Engine Brand: Cummins 257KW • Power: • Machinery Test Report: Provided • Video Outgoing-inspection: Provided

 Core Components: Pressure Vessel, Motor, Other, Bearing, Gear, Pump, Gearbox, Engine, PLC

Year: 2020Working Hours: 0-2000