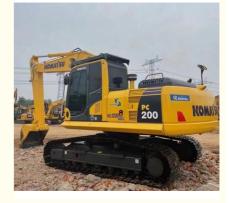

## 90% Used Komatsu PC200 Excavator in Japan 20000 KG Machine Weight **Original Japan Original**

#### 1. Basic information of Komatsu PC200-8 excavator

The working weight of Komatsu PC200-8 excavator is 19900 kg, the bucket capacity is 0.8 cubic meters, the boom length is 5700mm, and the bucket rod length is 2925mm. Komatsu PC200-8 excavator engine model is Komatsu SAA6D107E-1, rated power 110 kW (2000 RPM), displacement 6.69 liters, 6-cylinder, direct injection, turbocharged, post-cooling engine.