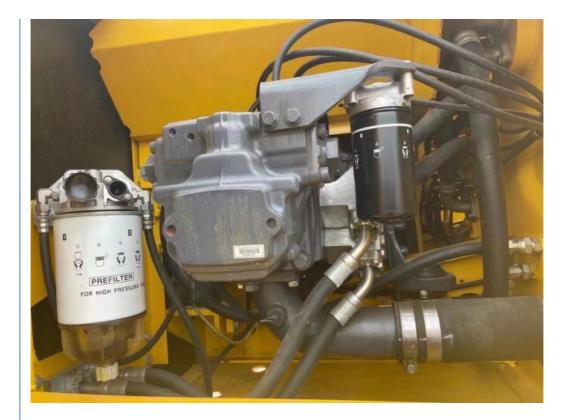

## **Product Specification**

- Showroom Location:
- Operating Weight:
- Bucket Capacity:
- Machine Weight:
- Hydraulic Cylinder Brand: Original
- Hydraulic Pump Brand: Original Original
- Hydraulic Valve Brand:
- Engine Brand:
- Power:
- Machinery Test Report: Provided
- Video Outgoing-inspection: Provided
- Core Components: Pressure Vessel, Motor, Other, Bearing, Gear, Pump, Gearbox, Engine, PLC • Year: 2020 Working Hours: 0-2000

#### 1. Basic information of Komatsu PC200-8 excavator

The working weight of Komatsu PC200-8 excavator is 19900 kg, the bucket capacity is 0.8 cubic meters, the boom length is 5700mm, and the bucket rod length is 2925mm. Komatsu PC200-8 excavator engine model is Komatsu SAA6D107E-1, rated power 110 kW (2000 RPM), displacement 6.69 liters, 6-cylinder, direct injection, turbocharged, post-cooling engine.