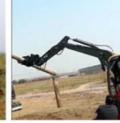

#### Komatsu PC200-8 excavator operating range

The maximum digging radius of Komatsu PC200-8 excavator is 9875mm, the maximum digging radius of stop surface is 9700mm, the maximum digging depth is 6620mm, the maximum digging height is 10000mm, the maximum unloading height is 7110mm, the maximum vertical digging depth is 5980mm, and the maximum effective digging depth is 6370mm