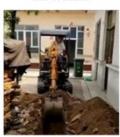

Used Komatsu PC200-8 excavators can be used in municipal projects:

Komatsu PC200-8 excavator can perform tasks such as foundation excavation and material loading to support infrastructure construction. The municipal road maintenance and maintenance of Komatsu PC200-8 excavator is also an important application scenario of the excavator, and its high precision and high efficiency make the maintenance work more timely and efficient.