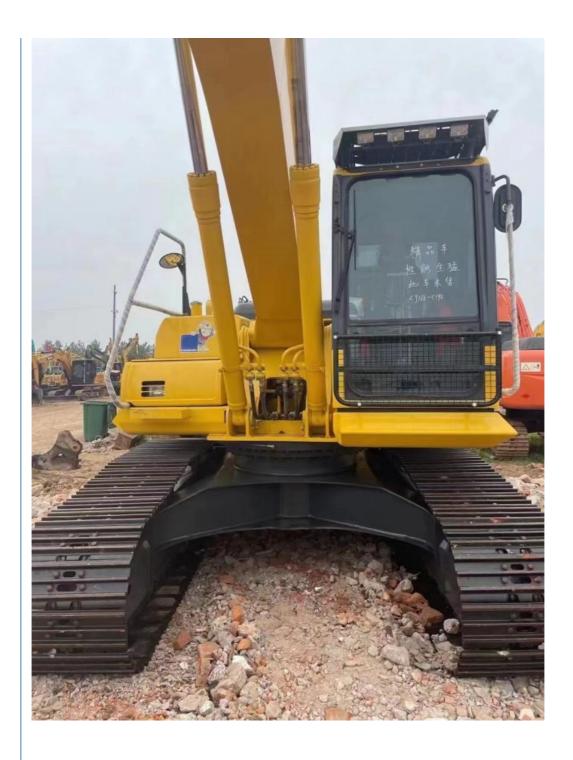

#### 1. Basic information of Komatsu PC200-8 excavator

The working weight of Komatsu PC200-8 excavator is 19900 kg, the bucket capacity is 0.8 cubic meters, the boom length is 5700mm, and the bucket rod length is 2925mm. Komatsu PC200-8 excavator engine model is Komatsu SAA6D107E-1, rated power 110 kW (2000 RPM), displacement 6.69 liters, 6-cylinder, direct injection, turbocharged, post-cooling engine.

#### 3. Komatsu PC200-8 excavator body size

Komatsu PC200-8 excavator has a total transport length of 9480 mm, a total transport width of 2800 mm and a total transport height of 3040 mm. Full cab height 3040 mm, balance weight ground clearance 1085 mm, track off the ground length 3275 mm, track total length 4070 mm, track plate width 600 mm, track total width 2800 mm, track gauge 2200 mm, minimum ground clearance 440 mm, tail end turning radius 2710 mm.