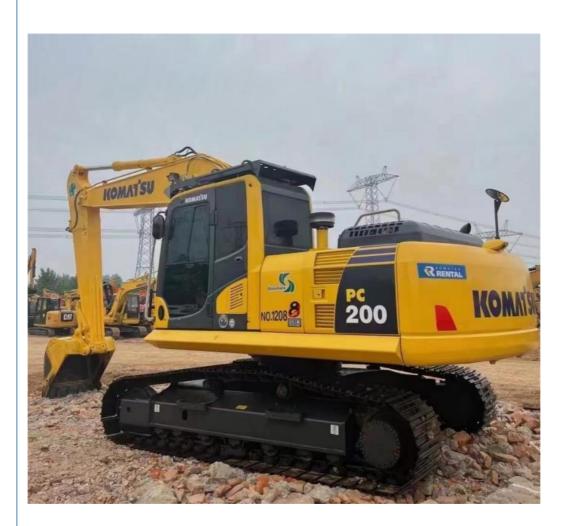

## 90% Used Komatsu PC200 Excavator in Japan 20000 KG Machine Weight **Original Japan Original**

## **Basic Information**

- Place of Origin:
- Brand Name:
- Model Number:
- Price:

| Ja | ра | n |
|----|----|---|
|    |    |   |

- Komatsu PC200
- \$26,000.00/units 1-4 units

## **Product Specification**

- Showroom Location:
- Operating Weight:
- Bucket Capacity:
- Machine Weight:
- Hydraulic Cylinder Brand: Original
- Hydraulic Pump Brand: Original Original
- Hydraulic Valve Brand:
- Engine Brand:
- Power:
- Machinery Test Report: Provided
- Video Outgoing-inspection: Provided
- Core Components: Pressure Vessel, Motor, Other, Bearing, Gear, Pump, Gearbox, Engine, PLC • Year: 2020 Working Hours: 0-2000