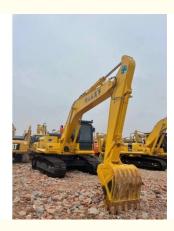

#### 1. Basic information of Komatsu PC200-8 excavator

The working weight of Komatsu PC200-8 excavator is 19900 kg, the bucket capacity is 0.8 cubic meters, the boom length is 5700mm, and the bucket rod length is 2925mm. Komatsu PC200-8 excavator engine model is Komatsu SAA6D107E-1, rated power 110 kW (2000 RPM), displacement 6.69 liters, 6-cylinder, direct injection, turbocharged, post-cooling engine.

#### 3. Komatsu PC200-8 excavator body size

Komatsu PC200-8 excavator has a total transport length of 9480 mm, a total transport width of 2800 mm and a total transport height of 3040 mm. Full cab height 3040 mm, balance weight ground clearance 1085 mm, track off the ground length 3275 mm, track total length 4070 mm, track plate width 600 mm, track total width 2800 mm, track gauge 2200 mm, minimum ground clearance 440 mm, tail end turning radius 2710 mm.