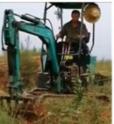

Used Komatsu PC200-8 excavators can be used for agricultural development:

Komatsu PC200-8 excavator is mainly used for land consolidation, which can carry out effective soil loosening, drainage ditch digging and other operations to improve land quality. In the construction of farmland irrigation system, Komatsu PC200-8 excavator can excavate canals and install water pipes to ensure the smooth operation of irrigation system.