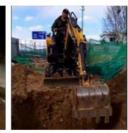

#### Product features:

The Komatsu PC200-8 excavator is a medium-sized excavator that is widely used in various construction environments. In terms of scenario applications, its main applications include:

Used Komatsu PC200-8 excavators can be used in municipal projects:

Komatsu PC200-8 excavator can perform tasks such as foundation excavation and material loading to support infrastructure construction. The municipal road maintenance and maintenance of Komatsu PC200-8 excavator is also an important application scenario of the excavator, and its high precision and high efficiency make the maintenance work more timely and efficient.

Used Komatsu PC200-8 excavators can be used for agricultural development:

Komatsu PC200-8 excavator is mainly used for land consolidation, which can carry out effective soil loosening, drainage ditch digging and other operations to improve land quality. In the construction of farmland irrigation system, Komatsu PC200-8 excavator can excavate canals and install water pipes to ensure the smooth operation of irrigation system.

for more products please visit us on used-excavator-machine.com

Used Komatsu PC200-8 excavators can be used in forestry production:

Komatsu PC200-8 excavator is mainly used in forestry production for clearing and maintenance of forest roads, which can excavate and reseed trees to improve the efficiency and safety of forestry operations. In the process of wood mining and transportation, Komatsu PC200-8 excavator with its powerful bucket rod and flexible bucket, can easily complete the loading and handling of wood, greatly improving the efficiency of forestry production.

With stable performance and flexible operation, the Komatsu PC200-8 is able to accomplish these tasks efficiently. At the same time, modern excavators are also equipped with advanced control systems and sensors, which can further improve the accuracy and safety of operations.