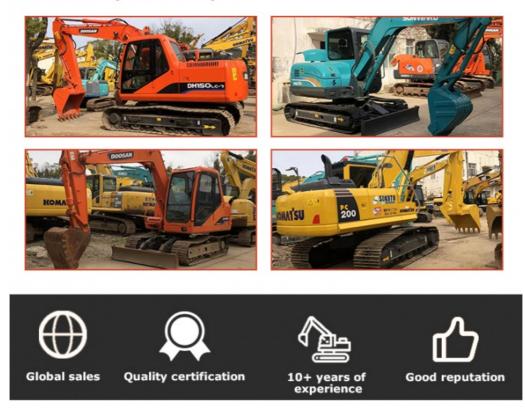

## 90% Used Komatsu PC200 Excavator in Japan 20000 KG Machine Weight **Original Japan Original**