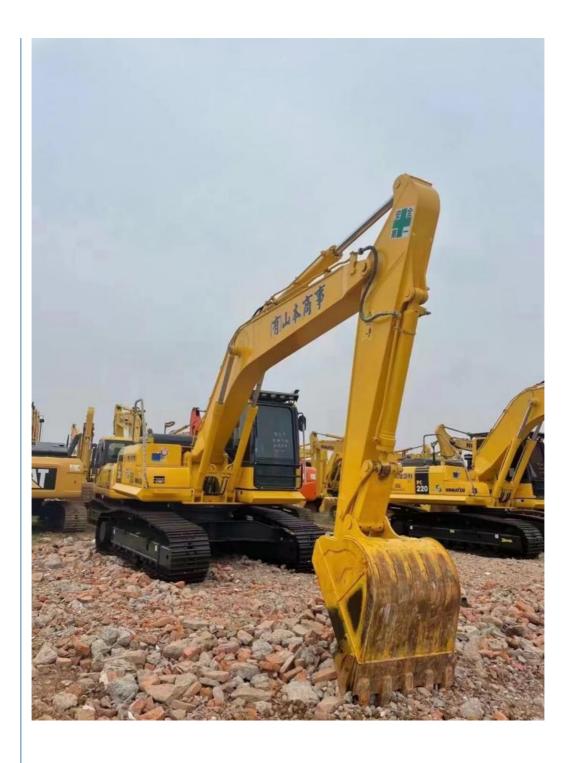

#### 3. Komatsu PC200-8 excavator body size

Komatsu PC200-8 excavator has a total transport length of 9480 mm, a total transport width of 2800 mm and a total transport height of 3040 mm. Full cab height 3040 mm, balance weight ground clearance 1085 mm, track off the ground length 3275 mm, track total length 4070 mm, track plate width 600 mm, track total width 2800 mm, track gauge 2200 mm, minimum ground clearance 440 mm, tail end turning radius 2710 mm.

#### Komatsu PC200-8 excavator operating range

The maximum digging radius of Komatsu PC200-8 excavator is 9875mm, the maximum digging radius of stop surface is 9700mm, the maximum digging depth is 6620mm, the maximum digging height is 10000mm, the maximum unloading height is 7110mm, the maximum vertical digging depth is 5980mm, and the maximum effective digging depth is 6370mm