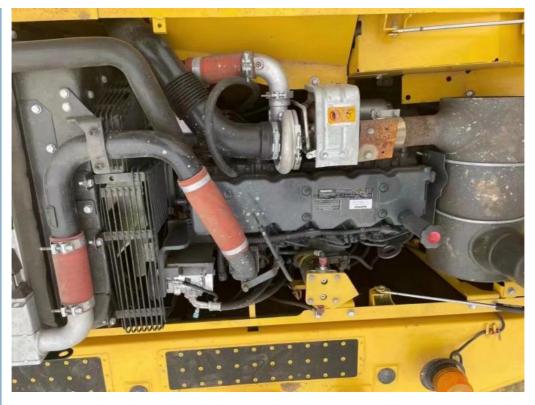

#### 1. Basic information of Komatsu PC200-8 excavator

The working weight of Komatsu PC200-8 excavator is 19900 kg, the bucket capacity is 0.8 cubic meters, the boom length is 5700mm, and the bucket rod length is 2925mm. Komatsu PC200-8 excavator engine model is Komatsu SAA6D107E-1, rated power 110 kW (2000 RPM), displacement 6.69 liters, 6-cylinder, direct injection, turbocharged, post-cooling engine.