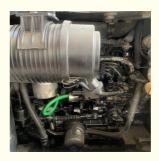

#### **Product Specification**

Showroom Location: None · Operating Weight: 4790 0.16 . Bucket Capacity: • Machine Weight: 4000 KG Hydraulic Cylinder Brand: Original • Hydraulic Pump Brand: Original • Hydraulic Valve Brand: Original Komatsu . Engine Brand: 29.4 • Power: • Machinery Test Report: Provided • Video Outgoing-inspection: Provided

 Core Components: Pressure Vessel, Motor, Other, Bearing, Gear, Pump, Gearbox, Engine, PLC

Year: 2020Working Hours: 0-2000