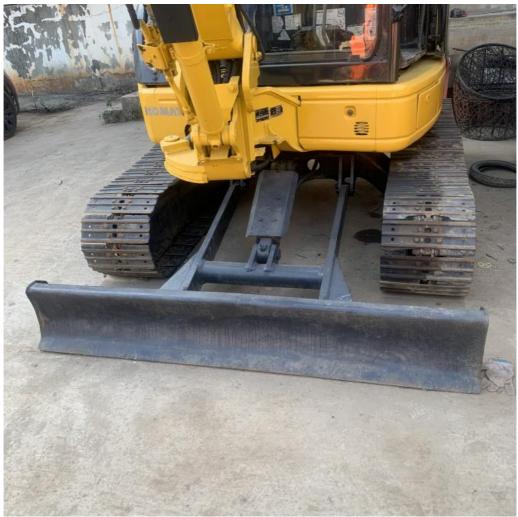

#### **Product Specification**

Showroom Location: None · Operating Weight: 4790 0.16 . Bucket Capacity: • Machine Weight: 4000 KG Hydraulic Cylinder Brand: Original • Hydraulic Pump Brand: Original • Hydraulic Valve Brand: Original Komatsu . Engine Brand: 29.4 • Power: • Machinery Test Report: Provided • Video Outgoing-inspection: Provided

 Core Components: Pressure Vessel, Motor, Other, Bearing, Gear, Pump, Gearbox, Engine, PLC

Year: 2020Working Hours: 0-2000