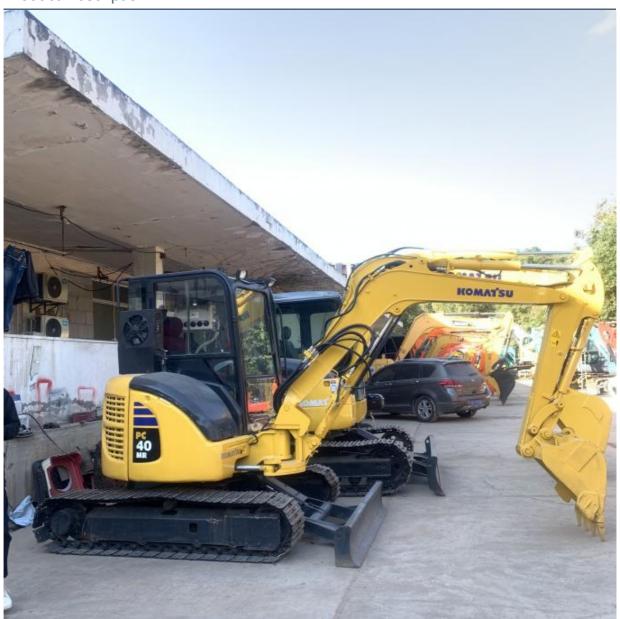

#### **Product Specification**

Showroom Location: None · Operating Weight: 4790 0.16 . Bucket Capacity: • Machine Weight: 4000 KG Hydraulic Cylinder Brand: Original • Hydraulic Pump Brand: Original • Hydraulic Valve Brand: Original Komatsu . Engine Brand: 29.4 • Power: • Machinery Test Report: Provided • Video Outgoing-inspection: Provided

 Core Components: Pressure Vessel, Motor, Other, Bearing, Gear, Pump, Gearbox, Engine, PLC

Year: 2020Working Hours: 0-2000