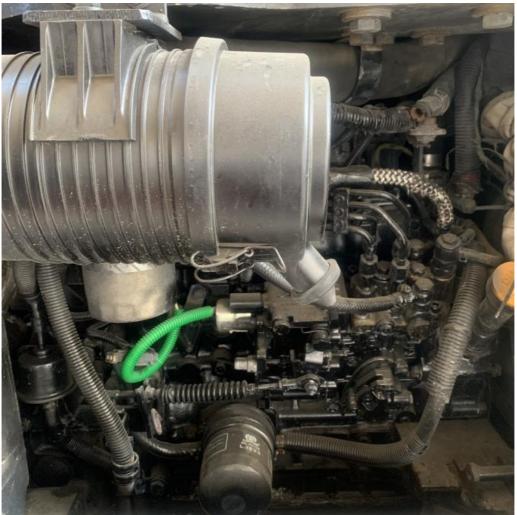

#### **Product Specification**

Showroom Location: None · Operating Weight: 4790 0.16 . Bucket Capacity: • Machine Weight: 4000 KG Hydraulic Cylinder Brand: Original • Hydraulic Pump Brand: Original • Hydraulic Valve Brand: Original Komatsu . Engine Brand: 29.4 • Power: • Machinery Test Report: Provided • Video Outgoing-inspection: Provided