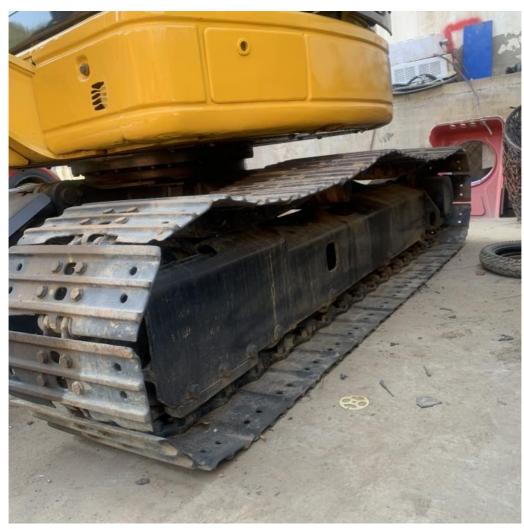

#### **Product Specification**

Showroom Location: None · Operating Weight: 4790 0.16 . Bucket Capacity: • Machine Weight: 4000 KG Hydraulic Cylinder Brand: Original • Hydraulic Pump Brand: Original • Hydraulic Valve Brand: Original Komatsu . Engine Brand: 29.4 • Power: • Machinery Test Report: Provided • Video Outgoing-inspection: Provided

 Core Components: Pressure Vessel, Motor, Other, Bearing, Gear, Pump, Gearbox, Engine, PLC

Year: 2020Working Hours: 0-2000