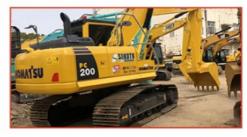

# Original Color Used Komatsu PC40mr Excavator for Your Construction Equipment

#### **Product Specification**

Showroom Location: None · Operating Weight: 4790 0.16 . Bucket Capacity: • Machine Weight: 4000 KG Hydraulic Cylinder Brand: Original • Hydraulic Pump Brand: Original • Hydraulic Valve Brand: Original Komatsu . Engine Brand: 29.4 • Power: • Machinery Test Report: Provided • Video Outgoing-inspection: Provided

 Core Components: Pressure Vessel, Motor, Other, Bearing, Gear, Pump, Gearbox, Engine, PLC

Year: 2020Working Hours: 0-2000