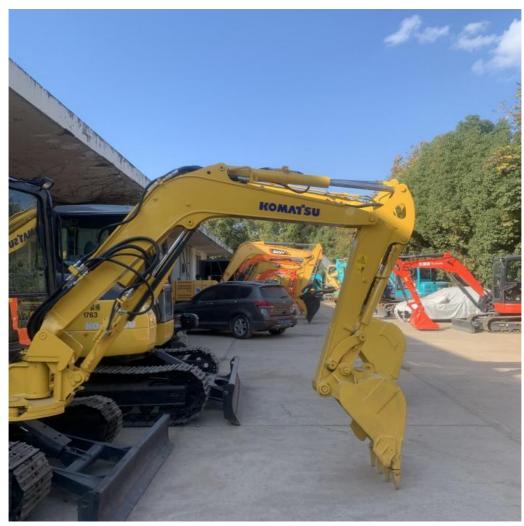

#### **Product Specification**

Showroom Location: None · Operating Weight: 4790 0.16 . Bucket Capacity: • Machine Weight: 4000 KG Hydraulic Cylinder Brand: Original • Hydraulic Pump Brand: Original • Hydraulic Valve Brand: Original Komatsu . Engine Brand: 29.4 • Power: • Machinery Test Report: Provided • Video Outgoing-inspection: Provided

 Core Components: Pressure Vessel, Motor, Other, Bearing, Gear, Pump, Gearbox, Engine, PLC

Year: 2020Working Hours: 0-2000