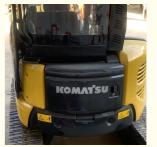

#### **Product Specification**

Showroom Location: None · Operating Weight: 4790 0.16 . Bucket Capacity: • Machine Weight: 4000 KG Hydraulic Cylinder Brand: Original • Hydraulic Pump Brand: Original • Hydraulic Valve Brand: Original Komatsu . Engine Brand: 29.4 • Power: • Machinery Test Report: Provided • Video Outgoing-inspection: Provided

 Core Components: Pressure Vessel, Motor, Other, Bearing, Gear, Pump, Gearbox, Engine, PLC

Year: 2020Working Hours: 0-2000