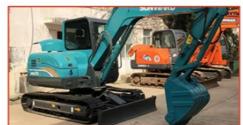

# Original Color Used Komatsu PC40mr Excavator for Your Construction Equipment

#### **Product Specification**

Showroom Location: None · Operating Weight: 4790 0.16 . Bucket Capacity: • Machine Weight: 4000 KG Hydraulic Cylinder Brand: Original • Hydraulic Pump Brand: Original • Hydraulic Valve Brand: Original Komatsu . Engine Brand: 29.4 • Power: • Machinery Test Report: Provided • Video Outgoing-inspection: Provided