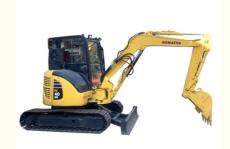

# Original Color Used Komatsu PC40mr Excavator for Your Construction Equipment

#### **Product Specification**

Showroom Location: None · Operating Weight: 4790 0.16 . Bucket Capacity: • Machine Weight: 4000 KG Hydraulic Cylinder Brand: Original • Hydraulic Pump Brand: Original • Hydraulic Valve Brand: Original Komatsu . Engine Brand: 29.4 • Power: • Machinery Test Report: Provided • Video Outgoing-inspection: Provided