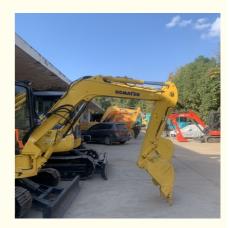

# Original Color Used Komatsu PC40mr Excavator for Your Construction Equipment

#### **Basic Information**

Place of Origin: Japan

• Price: \$9,000.00/units 1-4 units



#### **Product Specification**

Showroom Location: None · Operating Weight: 4790 0.16 . Bucket Capacity: • Machine Weight: 4000 KG Hydraulic Cylinder Brand: Original • Hydraulic Pump Brand: Original • Hydraulic Valve Brand: Original Komatsu . Engine Brand: 29.4 • Power: • Machinery Test Report: Provided • Video Outgoing-inspection: Provided

 Core Components: Pressure Vessel, Motor, Other, Bearing, Gear, Pump, Gearbox, Engine, PLC

Year: 2020Working Hours: 0-2000



#### More Images









## Product Description

## **Product Description**













#### **FAQ**

#### 1. who are we?

We are based in Shanghai, China, start from 2013,sell to Domestic Market(30.00%),Southeast Asia(15.00%),Eastern Europe(10.00%),Mid East(10.00%),Eastern Asia(5.00%),North America(5.00%),South America(5.00%),Oceania(5.00%),Central America(5.00%),Northern Europe(5.00%),Africa(5.00%),South Asia(0.00%),Western Europe(0.00%),Southern Europe(0.00%). There are total about 5-10 people in our office.

#### 2. how can we guarantee quality?

Always a pre-production sample before mass production;

Always final Inspection before shipment;

#### 3.what can you buy from us?

Used Excavator, Used Loader, Used Bulldozer, Used Forklift, Used Crane

#### 4. why should you buy from us