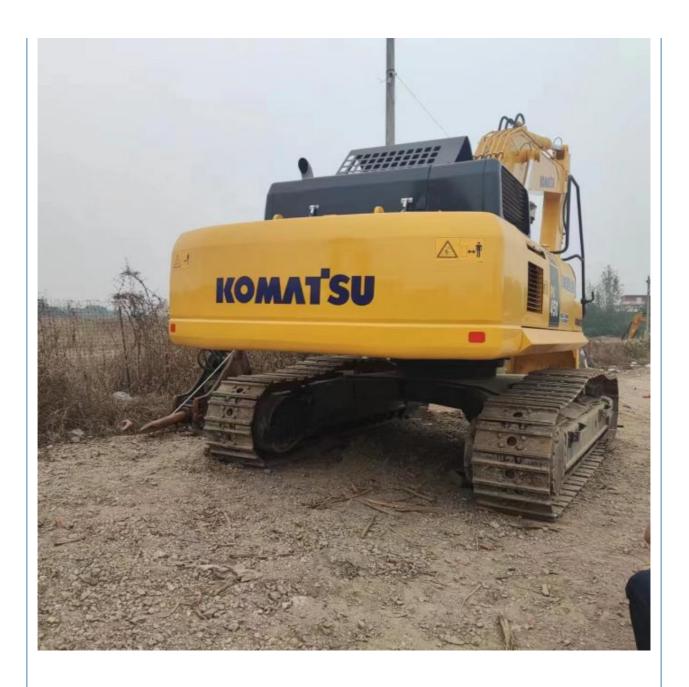

# Good Condition Original Color Komatsu PC350 PC400 Excavator 45ton Used Heavy Equipment

#### **Product Specification**

Showroom Location: None · Operating Weight: 45125 . Bucket Capacity:  $2.1 m^{3}$ · Machine Weight: 45000 KG • Hydraulic Cylinder Brand: Original • Hydraulic Pump Brand: Original Hydraulic Valve Brand: Original . Engine Brand: Cummins 257KW • Power: Provided • Machinery Test Report: • Video Outgoing-inspection: Provided