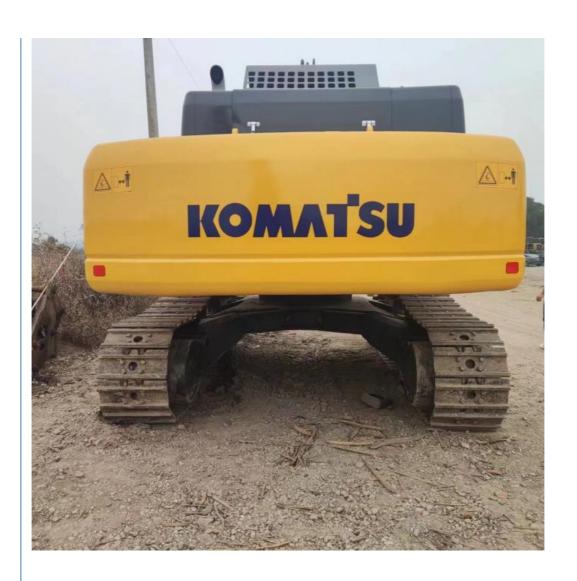

# Good Condition Original Color Komatsu PC350 PC400 Excavator 45ton Used Heavy Equipment

#### **Product Specification**

Showroom Location: None · Operating Weight: 45125 . Bucket Capacity:  $2.1 m^{3}$ · Machine Weight: 45000 KG • Hydraulic Cylinder Brand: Original • Hydraulic Pump Brand: Original Hydraulic Valve Brand: Original . Engine Brand: Cummins 257KW • Power: Provided • Machinery Test Report: • Video Outgoing-inspection: Provided