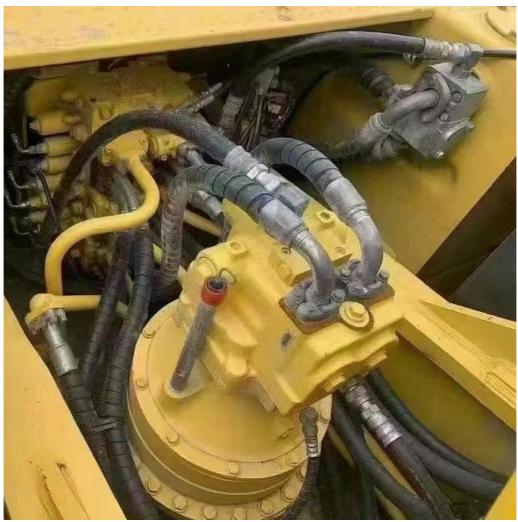

#### **Product Specification**

Showroom Location: None · Operating Weight: 45125 . Bucket Capacity:  $2.1 m^{3}$ · Machine Weight: 45000 KG • Hydraulic Cylinder Brand: Original • Hydraulic Pump Brand: Original Hydraulic Valve Brand: Original . Engine Brand: Cummins 257KW • Power: Provided • Machinery Test Report: • Video Outgoing-inspection: Provided