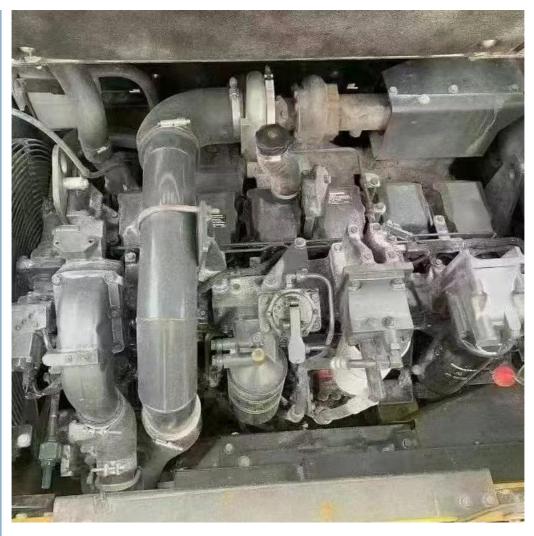

#### **Product Specification**

Showroom Location: None · Operating Weight: 45125 . Bucket Capacity:  $2.1 m^{3}$ · Machine Weight: 45000 KG • Hydraulic Cylinder Brand: Original • Hydraulic Pump Brand: Original Hydraulic Valve Brand: Original . Engine Brand: Cummins 257KW • Power: Provided • Machinery Test Report: • Video Outgoing-inspection: Provided