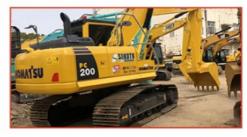

# Good Condition Original Color Komatsu PC350 PC400 Excavator 45ton Used Heavy Equipment

#### **Product Specification**

Showroom Location: None · Operating Weight: 45125 . Bucket Capacity:  $2.1 m^{3}$ · Machine Weight: 45000 KG • Hydraulic Cylinder Brand: Original • Hydraulic Pump Brand: Original Hydraulic Valve Brand: Original . Engine Brand: Cummins 257KW • Power: Provided • Machinery Test Report: • Video Outgoing-inspection: Provided