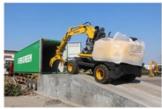

#### **Product Specification**

Showroom Location: None · Operating Weight: 45125 . Bucket Capacity:  $2.1 m^{3}$ · Machine Weight: 45000 KG • Hydraulic Cylinder Brand: Original • Hydraulic Pump Brand: Original Hydraulic Valve Brand: Original . Engine Brand: Cummins 257KW • Power: Provided • Machinery Test Report: • Video Outgoing-inspection: Provided

 Core Components: Pressure Vessel, Motor, Other, Bearing, Gear, Pump, Gearbox, Engine, PLC

Year: 2020Working Hours: 0-2000