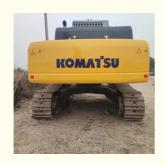

# Good Condition Original Color Komatsu PC350 PC400 Excavator 45ton Used Heavy Equipment

#### **Product Specification**

Showroom Location: None · Operating Weight: 45125 . Bucket Capacity:  $2.1 m^{3}$ · Machine Weight: 45000 KG • Hydraulic Cylinder Brand: Original • Hydraulic Pump Brand: Original Hydraulic Valve Brand: Original . Engine Brand: Cummins 257KW • Power: Provided • Machinery Test Report: • Video Outgoing-inspection: Provided