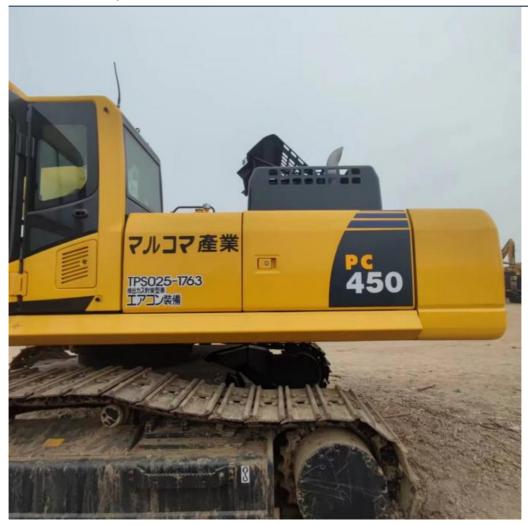

# Good Condition Original Color Komatsu PC350 PC400 Excavator 45ton Used Heavy Equipment

#### **Product Specification**

Showroom Location: None · Operating Weight: 45125 . Bucket Capacity:  $2.1 m^{3}$ · Machine Weight: 45000 KG • Hydraulic Cylinder Brand: Original • Hydraulic Pump Brand: Original Hydraulic Valve Brand: Original . Engine Brand: Cummins 257KW • Power: Provided • Machinery Test Report: • Video Outgoing-inspection: Provided