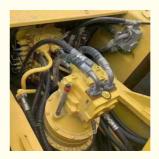

#### **Product Specification**

Showroom Location: None · Operating Weight: 45125 . Bucket Capacity:  $2.1 m^{3}$ · Machine Weight: 45000 KG • Hydraulic Cylinder Brand: Original • Hydraulic Pump Brand: Original Hydraulic Valve Brand: Original . Engine Brand: Cummins 257KW • Power: Provided • Machinery Test Report: • Video Outgoing-inspection: Provided

 Core Components: Pressure Vessel, Motor, Other, Bearing, Gear, Pump, Gearbox, Engine, PLC

Year: 2020Working Hours: 0-2000