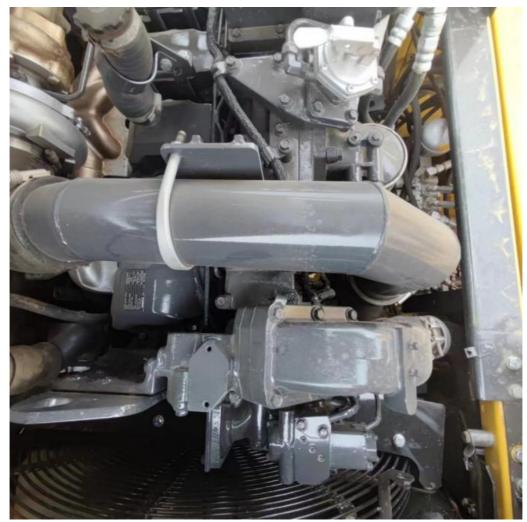

#### **Product Specification**

Showroom Location: None · Operating Weight: 45125 . Bucket Capacity:  $2.1 m^{3}$ · Machine Weight: 45000 KG • Hydraulic Cylinder Brand: Original • Hydraulic Pump Brand: Original Hydraulic Valve Brand: Original . Engine Brand: Cummins 257KW • Power: Provided • Machinery Test Report: • Video Outgoing-inspection: Provided