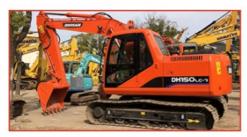

#### **Product Specification**

Showroom Location: None · Operating Weight: 45125 . Bucket Capacity:  $2.1 m^{3}$ · Machine Weight: 45000 KG • Hydraulic Cylinder Brand: Original • Hydraulic Pump Brand: Original Hydraulic Valve Brand: Original . Engine Brand: Cummins 257KW • Power: Provided • Machinery Test Report: • Video Outgoing-inspection: Provided

 Core Components: Pressure Vessel, Motor, Other, Bearing, Gear, Pump, Gearbox, Engine, PLC

Year: 2020Working Hours: 0-2000