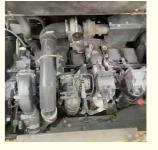

#### **Product Specification**

Showroom Location: None · Operating Weight: 45125 . Bucket Capacity:  $2.1 m^{3}$ · Machine Weight: 45000 KG • Hydraulic Cylinder Brand: Original • Hydraulic Pump Brand: Original Hydraulic Valve Brand: Original . Engine Brand: Cummins 257KW • Power: Provided • Machinery Test Report: • Video Outgoing-inspection: Provided

 Core Components: Pressure Vessel, Motor, Other, Bearing, Gear, Pump, Gearbox, Engine, PLC

Year: 2020Working Hours: 0-2000