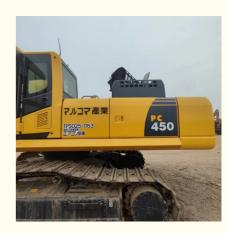

# Good Condition Original Color Komatsu PC350 PC400 Excavator 45ton Used Heavy Equipment

#### **Product Specification**

Showroom Location: None · Operating Weight: 45125 . Bucket Capacity:  $2.1 m^{3}$ · Machine Weight: 45000 KG • Hydraulic Cylinder Brand: Original • Hydraulic Pump Brand: Original Hydraulic Valve Brand: Original . Engine Brand: Cummins 257KW • Power: Provided • Machinery Test Report: • Video Outgoing-inspection: Provided