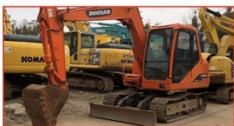

#### **Product Specification**

Showroom Location: None · Operating Weight: 45125 . Bucket Capacity:  $2.1 m^{3}$ · Machine Weight: 45000 KG • Hydraulic Cylinder Brand: Original • Hydraulic Pump Brand: Original Hydraulic Valve Brand: Original . Engine Brand: Cummins 257KW • Power: Provided • Machinery Test Report: • Video Outgoing-inspection: Provided

 Core Components: Pressure Vessel, Motor, Other, Bearing, Gear, Pump, Gearbox, Engine, PLC

Year: 2020Working Hours: 0-2000