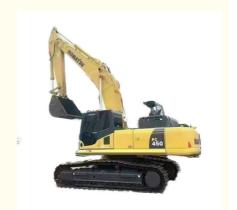

# Good Condition Original Color Komatsu PC350 PC400 Excavator 45ton Used Heavy Equipment

#### **Product Specification**

Showroom Location: None · Operating Weight: 45125 . Bucket Capacity:  $2.1 m^{3}$ · Machine Weight: 45000 KG • Hydraulic Cylinder Brand: Original • Hydraulic Pump Brand: Original Hydraulic Valve Brand: Original . Engine Brand: Cummins 257KW • Power: Provided • Machinery Test Report: • Video Outgoing-inspection: Provided