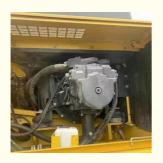

#### **Product Specification**

Showroom Location: None · Operating Weight: 45125 . Bucket Capacity:  $2.1 m^{3}$ · Machine Weight: 45000 KG • Hydraulic Cylinder Brand: Original • Hydraulic Pump Brand: Original Hydraulic Valve Brand: Original . Engine Brand: Cummins 257KW • Power: • Machinery Test Report: Provided • Video Outgoing-inspection: Provided