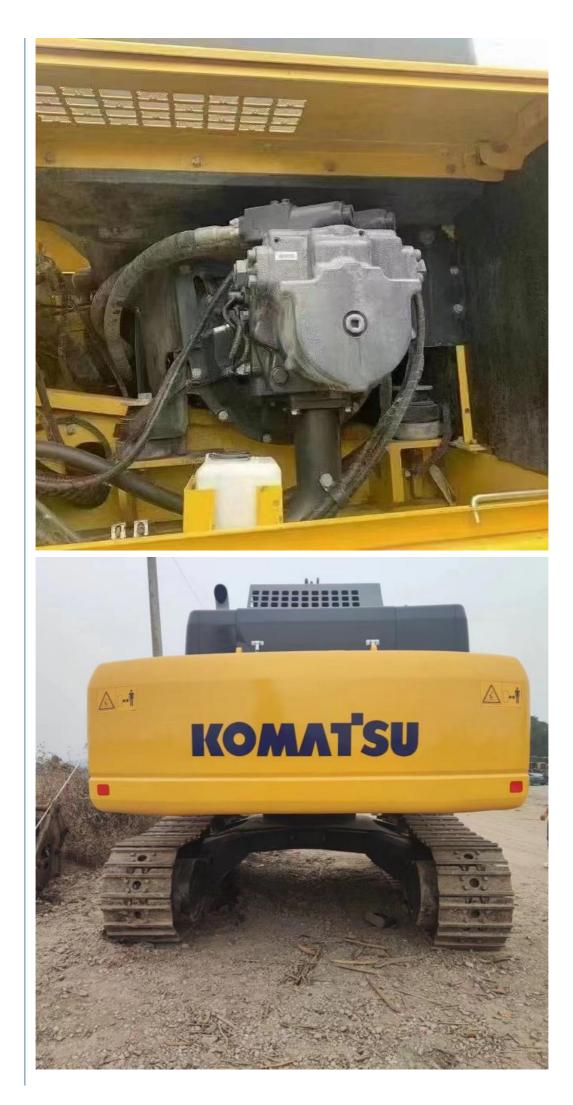

#### **Product Specification**

Showroom Location: None · Operating Weight: 45125 . Bucket Capacity:  $2.1 m^{3}$ · Machine Weight: 45000 KG • Hydraulic Cylinder Brand: Original • Hydraulic Pump Brand: Original Hydraulic Valve Brand: Original . Engine Brand: Cummins 257KW • Power: • Machinery Test Report: Provided • Video Outgoing-inspection: Provided

 Core Components: Pressure Vessel, Motor, Other, Bearing, Gear, Pump, Gearbox, Engine, PLC

Year: 2020Working Hours: 0-2000

#### More Images