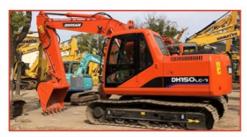

#### **Product Specification**

Showroom Location: None · Operating Weight: 45125 . Bucket Capacity:  $2.1 m^{3}$ · Machine Weight: 45000 KG • Hydraulic Cylinder Brand: Original • Hydraulic Pump Brand: Original Hydraulic Valve Brand: Original . Engine Brand: Cummins 257KW • Power: • Machinery Test Report: Provided • Video Outgoing-inspection: Provided

 Core Components: Pressure Vessel, Motor, Other, Bearing, Gear, Pump, Gearbox, Engine, PLC

Year: 2020Working Hours: 0-2000