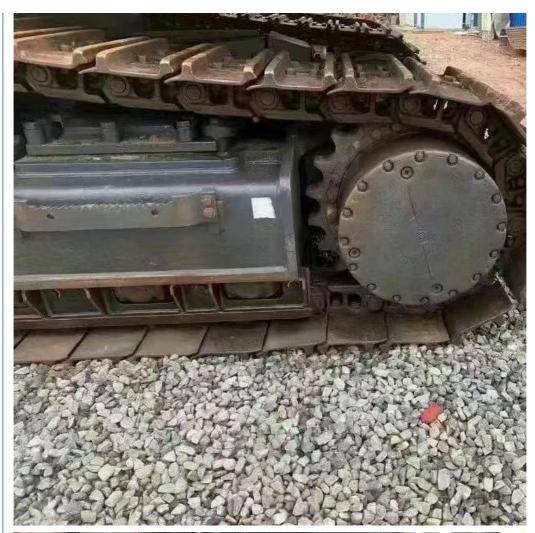

Komatsu
Certification: FQC2417101
Model Number: PC450
Minimum Order Quantity: 1 unit

• Price: \$48,000.00/units 1-4 units

• Delivery Time: 7days

• Payment Terms: L/C, D/A, D/P, T/T, Western Union

Supply Ability: 150 Unit/Units



#### **Product Specification**

Showroom Location: None · Operating Weight: 45125 . Bucket Capacity:  $2.1 m^{3}$ · Machine Weight: 45000 KG • Hydraulic Cylinder Brand: Original • Hydraulic Pump Brand: Original Hydraulic Valve Brand: Original . Engine Brand: Cummins 257KW • Power: • Machinery Test Report: Provided • Video Outgoing-inspection: Provided

 Core Components: Pressure Vessel, Motor, Other, Bearing, Gear, Pump, Gearbox, Engine, PLC

Year: 2020Working Hours: 0-2000



#### More Images









## Product Description

## **Product Description**











#### **FAQ**

#### 1. who are we?

We are based in Shanghai, China, start from 2013,sell to Domestic Market(30.00%),Southeast Asia(15.00%),Eastern Europe(10.00%),Mid East(10.00%),Eastern Asia(5.00%),North America(5.00%),South America(5.00%),Oceania(5.00%),Central America(5.00%),Northern Europe(5.00%),Africa(5.00%),South Asia(0.00%),Western Europe(0.00%),Southern Europe(0.00%). There are total about 5-10 people in our office.

#### 2. how can we guarantee quality?

Always a pre-production sample before mass production;

Always final Inspection before shipment;

#### 3.what can you buy from us?

Used Excavator, Used Loader, Used Bulldozer, Used Forklift, Used Crane

#### 4. why should you buy from us not from other suppliers?

1. Our company is a large second-hand excavator exporter in S