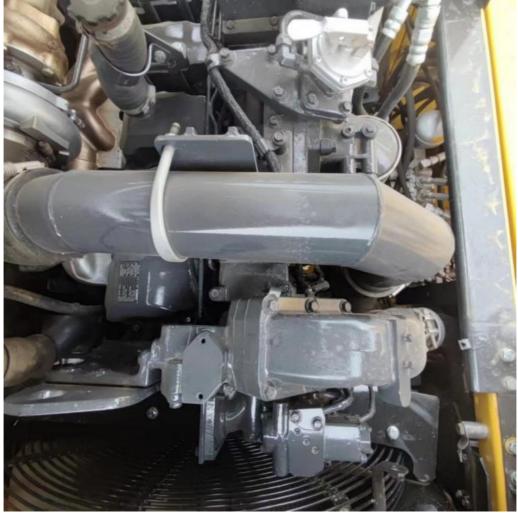

#### **Product Specification**

Showroom Location: None · Operating Weight: 45125 . Bucket Capacity:  $2.1 m^{3}$ · Machine Weight: 45000 KG • Hydraulic Cylinder Brand: Original • Hydraulic Pump Brand: Original Hydraulic Valve Brand: Original . Engine Brand: Cummins 257KW • Power: • Machinery Test Report: Provided • Video Outgoing-inspection: Provided

#### More Images