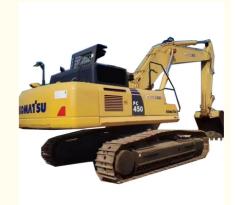

# Used Japan Komatsu PC450 Excavator in Good Condition with Original Hydraulic Cylinder

#### **Product Specification**

Showroom Location: None · Operating Weight: 45125 . Bucket Capacity:  $2.1 m^{3}$ · Machine Weight: 45000 KG • Hydraulic Cylinder Brand: Original • Hydraulic Pump Brand: Original Hydraulic Valve Brand: Original . Engine Brand: Cummins 257KW • Power: • Machinery Test Report: Provided • Video Outgoing-inspection: Provided