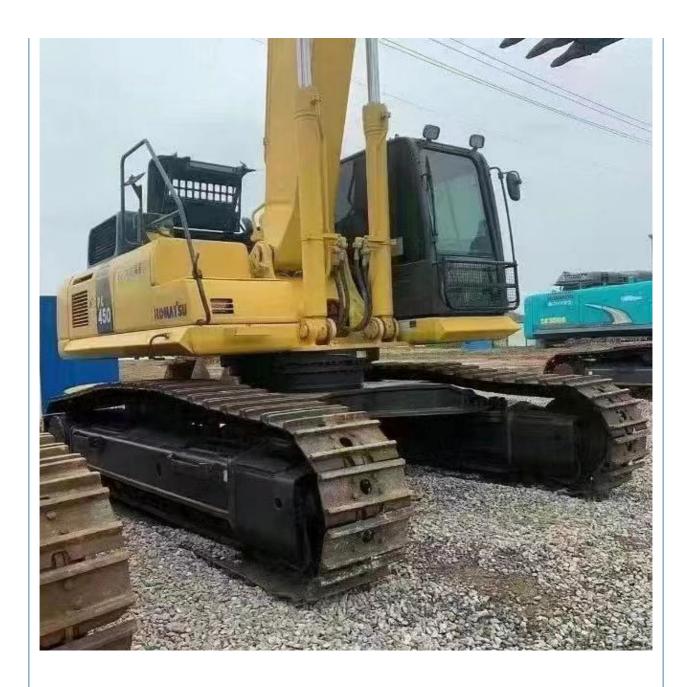

# Used Japan Komatsu PC450 Excavator in Good Condition with Original Hydraulic Cylinder

#### **Product Specification**

Showroom Location: None · Operating Weight: 45125 . Bucket Capacity:  $2.1 m^{3}$ · Machine Weight: 45000 KG • Hydraulic Cylinder Brand: Original • Hydraulic Pump Brand: Original Hydraulic Valve Brand: Original . Engine Brand: Cummins 257KW • Power: • Machinery Test Report: Provided • Video Outgoing-inspection: Provided