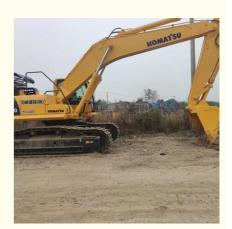

# Used Japan Komatsu PC450 Excavator in Good Condition with Original Hydraulic Cylinder

#### **Product Specification**

Showroom Location: None · Operating Weight: 45125 . Bucket Capacity:  $2.1 m^{3}$ · Machine Weight: 45000 KG • Hydraulic Cylinder Brand: Original • Hydraulic Pump Brand: Original Hydraulic Valve Brand: Original . Engine Brand: Cummins 257KW • Power: • Machinery Test Report: Provided • Video Outgoing-inspection: Provided