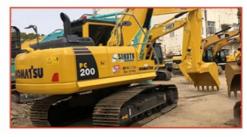

# Used Japan Komatsu PC450 Excavator in Good Condition with Original Hydraulic Cylinder

#### **Product Specification**

Showroom Location: None · Operating Weight: 45125 . Bucket Capacity:  $2.1 m^{3}$ · Machine Weight: 45000 KG • Hydraulic Cylinder Brand: Original • Hydraulic Pump Brand: Original Hydraulic Valve Brand: Original . Engine Brand: Cummins 257KW • Power: • Machinery Test Report: Provided • Video Outgoing-inspection: Provided