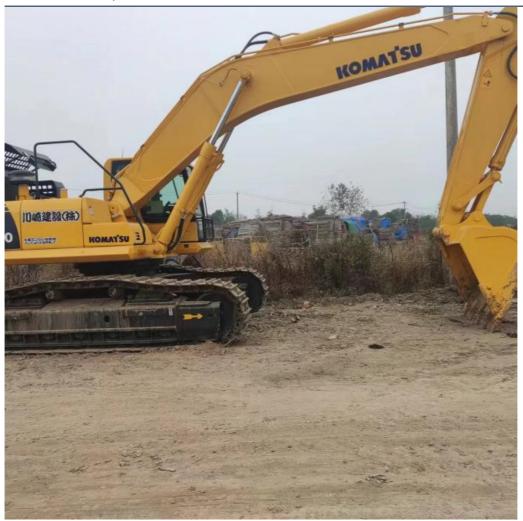

# Used Japan Komatsu PC450 Excavator in Good Condition with Original Hydraulic Cylinder

#### **Product Specification**

Showroom Location: None · Operating Weight: 45125 . Bucket Capacity:  $2.1 m^{3}$ · Machine Weight: 45000 KG • Hydraulic Cylinder Brand: Original • Hydraulic Pump Brand: Original Hydraulic Valve Brand: Original . Engine Brand: Cummins 257KW • Power: • Machinery Test Report: Provided • Video Outgoing-inspection: Provided