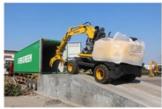

# Used Japan Komatsu PC450 Excavator in Good Condition with Original Hydraulic Cylinder

#### **Product Specification**

Showroom Location: None · Operating Weight: 45125 . Bucket Capacity:  $2.1 m^{3}$ · Machine Weight: 45000 KG • Hydraulic Cylinder Brand: Original • Hydraulic Pump Brand: Original Hydraulic Valve Brand: Original . Engine Brand: Cummins 257KW • Power: • Machinery Test Report: Provided • Video Outgoing-inspection: Provided