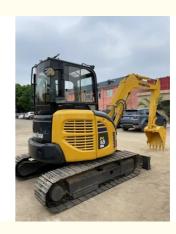

# Operating Weight 5160 Used Komatsu PC55mr Crawler Excavator in Shanghai

# **Product Specification**

• Showroom Location: None • Operating Weight: 5160 Bucket Capacity: 0.2m<sup>3</sup> • Machine Weight: 5000 KG • Hydraulic Cylinder Brand: Original • Hydraulic Pump Brand: Original • Hydraulic Valve Brand: Original Engine Brand: Cummins • Power: 28.5KW • Machinery Test Report: Provided • Video Outgoing-inspection: Provided Core Components: Pressure Vessel, Motor, Other, Bearing, Gear, Pump, Gearbox, Engine, PLC • Year: 2020