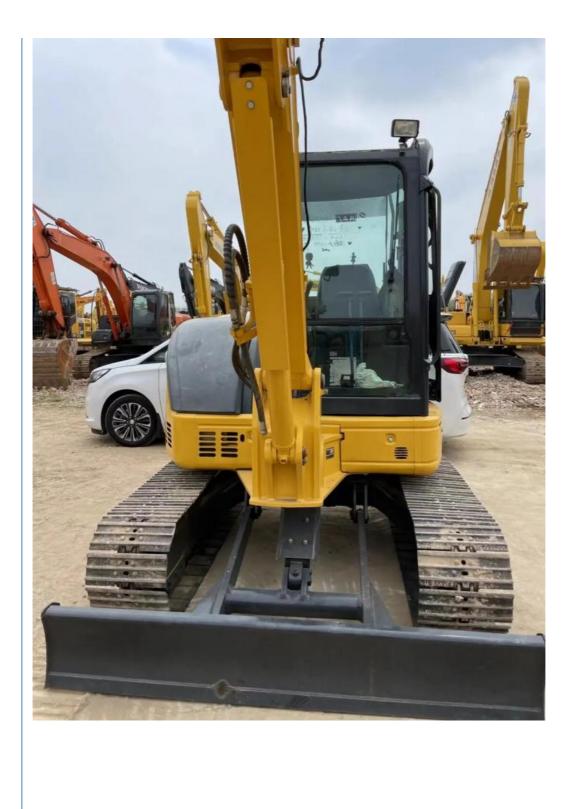

e:
- Certification:
- Model Number:
- Minimum Order Quantity:
- Price:
- Delivery Time:
- Payment Terms:
- Supply Ability:
- PC55MR 1unit \$9,000.00/units 1-4 units 7 days L/C, D/A, D/P, T/T

150units per month

Japan

Komatsu

FQC2417101



# **Product Specification**

• Showroom Location: None • Operating Weight: 5160 Bucket Capacity: 0.2m<sup>3</sup> • Machine Weight: 5000 KG • Hydraulic Cylinder Brand: Original • Hydraulic Pump Brand: Original • Hydraulic Valve Brand: Original Engine Brand: Cummins • Power: 28.5KW • Machinery Test Report: Provided • Video Outgoing-inspection: Provided Core Components: Pressure Vessel, Motor, Other, Bearing, Gear, Pump, Gearbox, Engine, PLC • Year: 2020

0-2000



# More Images

Working Hours:



Our Product Introduction

# **Product Description**













# FAQ

#### 1. who are we?

We are based in Shanghai, China, start from 2013,sell to Domestic Market(30.00%),Southeast Asia(15.00%),Eastern Europe(10.00%),Mid East(10.00%),Eastern Asia(5.00%),North America(5.00%),South America(5.00%),Oceania(5.00%),Central America(5.00%),Northern Europe(5.00%),Africa(5.00%),South Asia(0.00%),Western Europe(0.00%),Southern Europe(0.00%). There are total about 5-10 people in our office.

#### 2. how can we guarantee quality?

Always a pre-production sample before mass production;

Always final Inspection before shipment;

#### 3.what can you buy from us?

Used Excavator, Used Loader, Used Bulldozer, Used Forklift, Used Crane

#### 4. why should you buy from us not from other suppliers?

1. Our company is a large second-hand excavator exporter in Shan