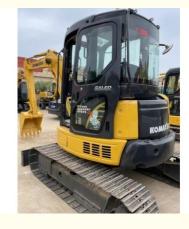

# Operating Weight 5160 Used Komatsu PC55mr Crawler Excavator in Shanghai

# **Product Specification**

• Showroom Location: None • Operating Weight: 5160 Bucket Capacity: 0.2m<sup>3</sup> • Machine Weight: 5000 KG • Hydraulic Cylinder Brand: Original • Hydraulic Pump Brand: Original • Hydraulic Valve Brand: Original Engine Brand: Cummins • Power: 28.5KW • Machinery Test Report: Provided • Video Outgoing-inspection: Provided Core Components: Pressure Vessel, Motor, Other, Bearing, Gear, Pump, Gearbox, Engine, PLC • Year: 2020