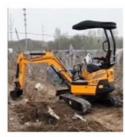

/17/18/20/25/30/35/40/50/155/161/163/165/185                                                                                                                 |
| Volvo Used<br>excavator    | EC55/EC60/EC80/EC140/EC200/EC210/EC240/EC290/EC300/EC360/EC380/E<br>C460/EC480                                                                                       |
| Other brands of excavators | QAY,CLG,Keith, , , ,IHI,SUNWARD, .                                                                                                                                   |

# Application scenarios





Digging a trench in the orchard



Crushing and demolition



House construction



**Urban construction** 



**Rural transformation** 



Wasteland cultivation of grass



Grab handling



**Rotary drill pits** 



Vineyard excavation Landscape construction



Mountain forest reclamation



**Road construction** 











**10** Shanghai Hehuang Construction Machinery Co., Ltd.

3539A Jingdong Road, Minhang District, Shanghai