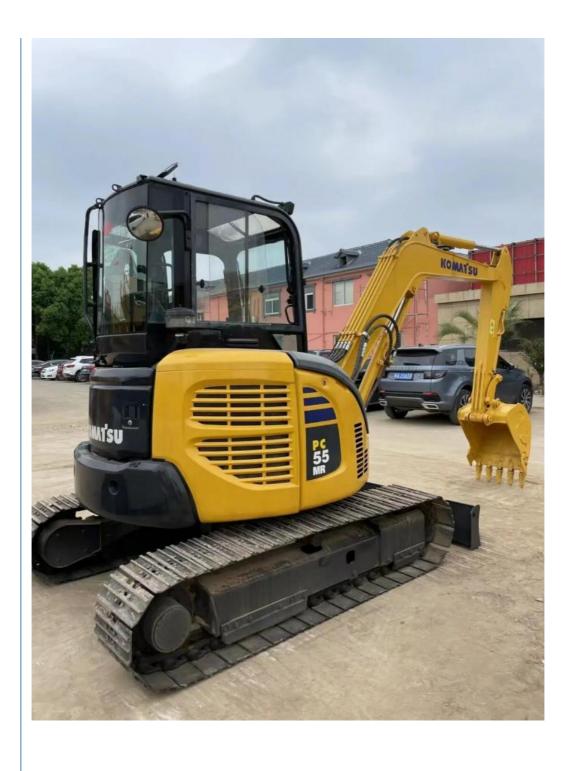

# Operating Weight 5160 Used Komatsu PC55mr Crawler Excavator in Shanghai

# **Product Specification**

• Showroom Location: None • Operating Weight: 5160 Bucket Capacity: 0.2m<sup>3</sup> • Machine Weight: 5000 KG • Hydraulic Cylinder Brand: Original • Hydraulic Pump Brand: Original • Hydraulic Valve Brand: Original Engine Brand: Cummins • Power: 28.5KW • Machinery Test Report: Provided • Video Outgoing-inspection: Provided Core Components: Pressure Vessel, Motor, Other, Bearing, Gear, Pump, Gearbox, Engine, PLC • Year: 2020