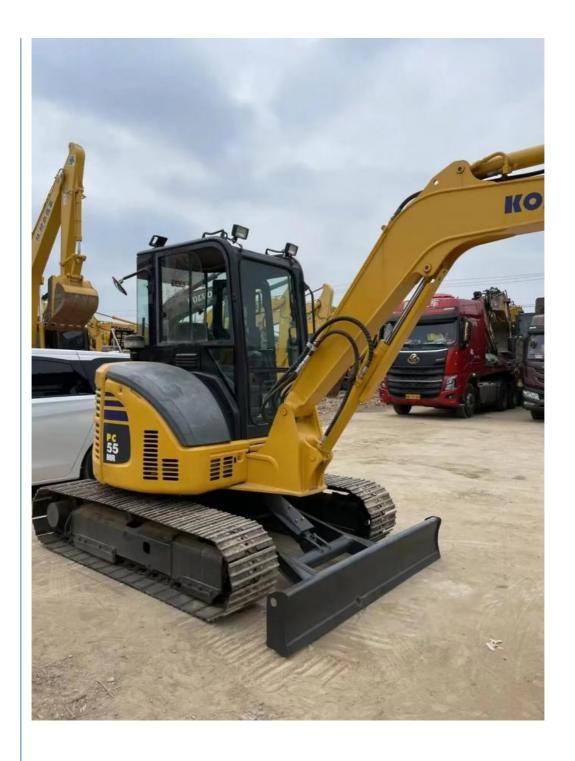

- Certification:
- Model Number:
- Minimum Order Quantity:
- Price:
- Delivery Time:
- Payment Terms:
- Supply Ability:
- PC55MR 1unit \$9,000.00/units 1-4 units 7 days L/C, D/A, D/P, T/T

150units per month

Japan

Komatsu

FQC2417101



# **Product Specification**

• Showroom Location: None • Operating Weight: 5160 Bucket Capacity: 0.2m<sup>3</sup> • Machine Weight: 5000 KG • Hydraulic Cylinder Brand: Original • Hydraulic Pump Brand: Original • Hydraulic Valve Brand: Original Engine Brand: Cummins • Power: 28.5KW • Machinery Test Report: Provided • Video Outgoing-inspection: Provided Core Components: Pressure Vessel, Motor, Other, Bearing, Gear, Pump, Gearbox, Engine, PLC • Year: 2020

0-2000



# More Images

Working Hours:



Our Product Introduction

# **Product Description**













# FAQ

#### 1. who are we?

We are based in Shanghai, China, start from 2013,sell to Domestic Market(30.00%),Southeast Asia(15.00%),Eastern Europe(10.00%),Mid East(10.00%),Eastern Asia(5.00%),North America(5.00%),South America(5.00%),Oceania(5.00%),Central America(5.00%),Northern Europe(5.00%),Africa(5.00%),South Asia(0.00%),Western Europe(0.00%),Southern Europe(0.00%). There are total about 5-10 people in our office.

#### 2. how can we guarantee quality?

Always a pre-production sample before mass production;

Always final Inspection before shipment;

#### 3.what can you buy from us?

Used Excavator, Used Loader, Used Bulldozer, Used Forklift, Used Crane

#### 4. why should you buy from us not from other suppliers?

1. Our company is a large second-hand excavator exporter in Shangh