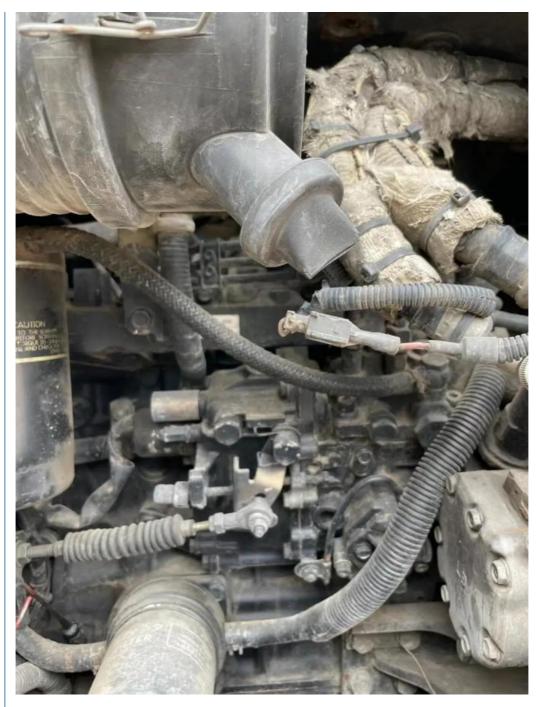

# **Product Specification**

• Showroom Location: None • Operating Weight: 5160 Bucket Capacity: 0.2m<sup>3</sup> • Machine Weight: 5000 KG • Hydraulic Cylinder Brand: Original • Hydraulic Pump Brand: Original • Hydraulic Valve Brand: Original Engine Brand: Cummins • Power: 28.5KW • Machinery Test Report: Provided • Video Outgoing-inspection: Provided Core Components: Pressure Vessel, Motor, Other, Bearing, Gear, Pump, Gearbox, Engine, PLC • Year: 2020

# More Images

Working Hours:

Our Product Introduction