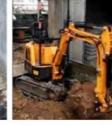

210/R220/R225/R2<br>45/305/R375/R420                                                                              |
| Kubota Used<br>excavator   | 10/15/16/17/18/20/25/30/35/40/50/155/161/163/165/185                                                                                                                 |
| Volvo Used<br>excavator    | EC55/EC60/EC80/EC140/EC200/EC210/EC240/EC290/EC300/EC360/EC380/E<br>C460/EC480                                                                                       |
| Other brands of excavators | QAY,CLG,Keith, , , ,IHI,SUNWARD, .                                                                                                                                   |

# Application scenarios





Digging a trench in the orchard



Crushing and demolition



House construction



**Urban construction** 



**Rural transformation** 



Wasteland cultivation of grass



Grab handling



**Rotary drill pits** 



Vineyard excavation Landscape construction



Mountain forest reclamation



**Road construction** 











**10** Shanghai Hehuang Construction Machinery Co., Ltd.

3539A Jingdong Road, Minhang District, Shanghai