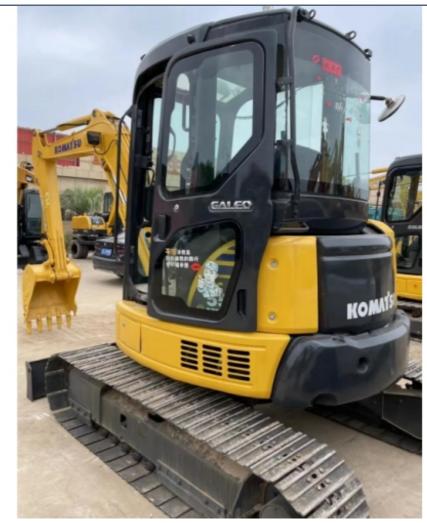

# Operating Weight 5160 Used Komatsu PC55mr Crawler Excavator in Shanghai

# **Product Specification**

• Showroom Location: None • Operating Weight: 5160 Bucket Capacity: 0.2m<sup>3</sup> • Machine Weight: 5000 KG • Hydraulic Cylinder Brand: Original • Hydraulic Pump Brand: Original • Hydraulic Valve Brand: Original Engine Brand: Cummins • Power: 28.5KW • Machinery Test Report: Provided • Video Outgoing-inspection: Provided Core Components: Pressure Vessel, Motor, Other, Bearing, Gear, Pump, Gearbox, Engine, PLC • Year: 2020