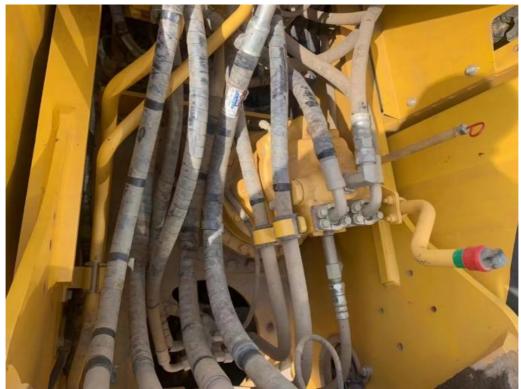

m.

Used Komatsu PC200-8 excavators can be used in forestry production:

Komatsu PC200-8 excavator is mainly used in forestry production for clearing and maintenance of forest roads, which can excavate and reseed trees to improve the efficiency and safety of forestry operations. In the process of wood mining and transportation, Komatsu PC200-8 excavator with its powerful bucket rod and flexible bucket, can easily complete the loading and handling of wood, greatly improving the efficiency of forestry production.

With stable performance and flexible operation, the Komatsu PC200-8 is able to accomplish these tasks efficiently. At the same time, modern excavators are also equipped with advanced control systems and sensors, which can further improve the accuracy and safety of operations.













#### FAQ

#### 1. who are we?

We are based in Shanghai, China, start from 2013,sell to Domestic Market(30.00%),Southeast Asia(15.00%),Eastern Europe(10.00%),Mid East(10.00%),Eastern Asia(5.00%),North America(5.00%),South America(5.00%),Oceania(5.00%),Central America(5.00%),Northern Europe(5.00%),Africa(5.00%),South Asia(0.00%),Western Europe(0.00%),Southern Europe(0.00%). There are total about 5-10 people in our office

#### 2. how can we guarantee quality?

Always a pre-production sample before mass production;

Always final Inspection before shipment;

#### 3.what can you buy from us?

Used Excavator, Used Loader, Used Bulldozer, Used Forklift, Used Crane

#### 4. why should you buy from us not from other suppliers?

1. Our company is a large second-hand excavator exporter in Sh