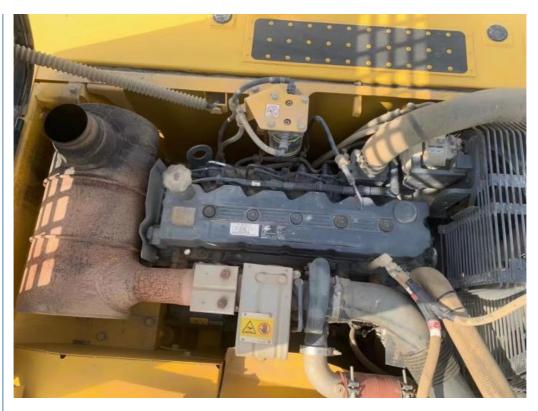

#### More Images

#### Basic information of Komatsu PC200-8 excavator

The working weight of Komatsu PC200-8 excavator is 19900 kg, the bucket capacity is 0.8 cubic meters, the boom length is 5700mm, and the bucket rod length is 2925mm. Komatsu PC200-8 excavator engine model is Komatsu SAA6D107E-1, rated power 110 kW (2000 RPM), displacement 6.69 liters, 6-cylinder, direct injection, turbocharged, post-cooling engine.