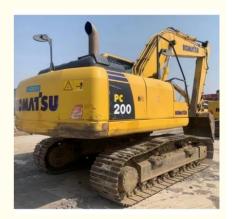

# Good Condition Komatsu PC200-8 Original Japan Used Excavator for Your Requirements

#### Komatsu PC200-8 excavator description

Komatsu PC200-8 excavator is a powerful construction machinery equipment, strong power, high efficiency, suitable for a variety of construction environments and tasks. Komatsu PC200-8 excavator is equipped with advanced hydraulic system, accurate operation, smooth action, with the characteristics of high productivity and high economy combined, high pressure common rail fuel injection system, accurate combustion control, CLSS hydraulic system transmission efficiency, fast and flexible action; The new 7-inch LCD color monitor ensures safe, accurate and smooth operation of the equipment.

#### Basic information of Komatsu PC200-8 excavator

The working weight of Komatsu PC200-8 excavator is 19900 kg, the bucket capacity is 0.8 cubic meters, the boom length is 5700mm, and the bucket rod length is 2925mm. Komatsu PC200-8 excavator engine model is Komatsu SAA6D107E-1, rated power 110 kW (2000 RPM), displacement 6.69 liters, 6-cylinder, direct injection, turbocharged, post-cooling engine.