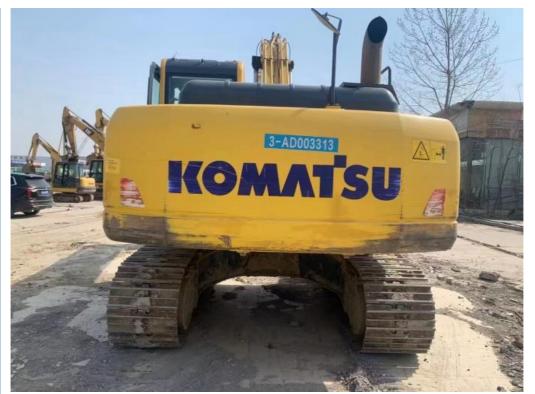

# Good Condition Komatsu PC200-8 Original Japan Used Excavator for Your Requirements

#### Komatsu PC200-8 excavator description

Komatsu PC200-8 excavator is a powerful construction machinery equipment, strong power, high efficiency, suitable for a variety of construction environments and tasks. Komatsu PC200-8 excavator is equipped with advanced hydraulic system, accurate operation, smooth action, with the characteristics of high productivity and high economy combined, high pressure common rail fuel injection system, accurate combustion control, CLSS hydraulic system transmission efficiency, fast and flexible action; The new 7-inch LCD color monitor ensures safe, accurate and smooth operation of the equipment.