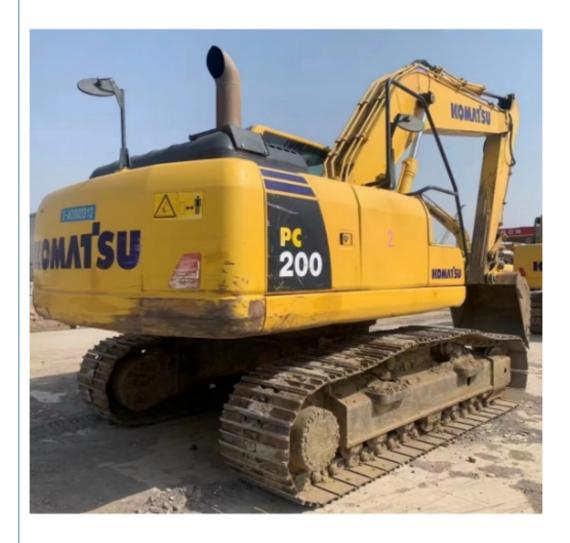

# Good Condition Komatsu PC200-8 Original Japan Used Excavator for Your Requirements

#### Komatsu PC200-8 excavator description

Komatsu PC200-8 excavator is a powerful construction machinery equipment, strong power, high efficiency, suitable for a variety of construction environments and tasks. Komatsu PC200-8 excavator is equipped with advanced hydraulic system, accurate operation, smooth action, with the characteristics of high productivity and high economy combined, high pressure common rail fuel injection system, accurate combustion control, CLSS hydraulic system transmission efficiency, fast and flexible action; The new 7-inch LCD color monitor ensures safe, accurate and smooth operation of the equipment.