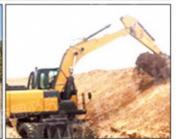

#### Product features:

The Komatsu PC200-8 excavator is a medium-sized excavator that is widely used in various construction environments. In terms of scenario applications, its main applications include:

Used Komatsu PC200-8 excavators can be used for agricultural development:

Komatsu PC200-8 excavator is mainly used for land consolidation, which can carry out effective soil loosening, drainage ditch digging and other operations to improve land quality. In the construction of farmland irrigation system, Komatsu PC200-8 excavator can excavate canals and install water pipes to ensure the smooth operation of irrigation system.