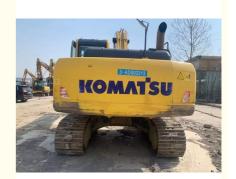

# Good Condition Komatsu PC200-8 Original Japan Used Excavator for Your Requirements

#### Komatsu PC200-8 excavator description

Komatsu PC200-8 excavator is a powerful construction machinery equipment, strong power, high efficiency, suitable for a variety of construction environments and tasks. Komatsu PC200-8 excavator is equipped with advanced hydraulic system, accurate operation, smooth action, with the characteristics of high productivity and high economy combined, high pressure common rail fuel injection system, accurate combustion control, CLSS hydraulic system transmission efficiency, fast and flexible action; The new 7-inch LCD color monitor ensures safe, accurate and smooth operation of the equipment.