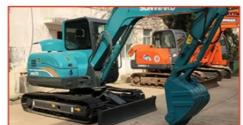

# Good Condition Komatsu PC200-8 Original Japan Used Excavator for Your Requirements

#### Komatsu PC200-8 excavator description

Komatsu PC200-8 excavator is a powerful construction machinery equipment, strong power, high efficiency, suitable for a variety of construction environments and tasks. Komatsu PC200-8 excavator is equipped with advanced hydraulic system, accurate operation, smooth action, with the characteristics of high productivity and high economy combined, high pressure common rail fuel injection system, accurate combustion control, CLSS hydraulic system transmission efficiency, fast and flexible action; The new 7-inch LCD color monitor ensures safe, accurate and smooth operation of the equipment.

#### Basic information of Komatsu PC200-8 excavator

The working weight of Komatsu PC200-8 excavator is 19900 kg, the bucket capacity is 0.8 cubic meters, the boom length is 5700mm, and the bucket rod length is 2925mm. Komatsu PC200-8 excavator engine model is Komatsu SAA6D107E-1, rated power 110 kW (2000 RPM), displacement 6.69 liters, 6-cylinder, direct injection, turbocharged, post-cooling engine.