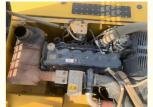

#### Basic information of Komatsu PC200-8 excavator

The working weight of Komatsu PC200-8 excavator is 19900 kg, the bucket capacity is 0.8 cubic meters, the boom length is 5700mm, and the bucket rod length is 2925mm. Komatsu PC200-8 excavator engine model is Komatsu SAA6D107E-1, rated power 110 kW (2000 RPM), displacement 6.69 liters, 6-cylinder, direct injection, turbocharged, post-cooling engine.