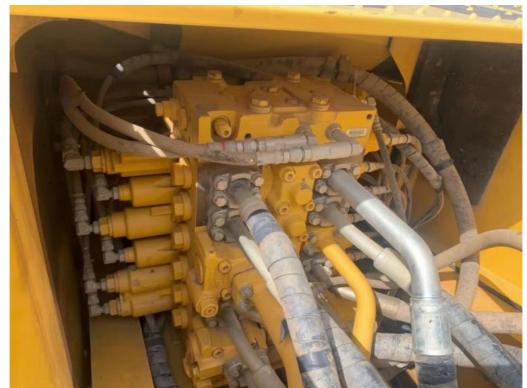

Used Komatsu PC200-8 excavators can be used in forestry production:

Komatsu PC200-8 excavator is mainly used in forestry production for clearing and maintenance of forest roads, which can excavate and reseed trees to improve the efficiency and safety of forestry operations. In the process of wood mining and transportation, Komatsu PC200-8 excavator with its powerful bucket rod and flexible bucket, can easily complete the loading and handling of wood, greatly improving the efficiency of forestry production.

With stable performance and flexible operation, the Komatsu PC200-8 is able to accomplish these tasks efficiently. At the same time, modern excavators are also equipped with advanced control systems and sensors, which can further improve the accuracy and safety of operations.













#### FAQ

#### 1. who are we?

We are based in Shanghai, China, start from 2013,sell to Domestic Market(30.00%),Southeast Asia(15.00%),Eastern Europe(10.00%),Mid East(10.00%),Eastern Asia(5.00%),North America(5.00%),South America(5.00%),Oceania(5.00%),Central America(5.00%),Northern Europe(5.00%),Africa(5.00%),South Asia(0.00%),Western Europe(0.00%),Southern Europe(0.00%). There are total about 5-10 people in our office

#### 2. how can we guarantee quality?

Always a pre-production sample before mass production;

Always final Inspection before shipment;

#### 3.what can you buy from us?

Used Excavator, Used Loader, Used Bulldozer, Used Forklift, Used Crane

#### 4. why should you buy from us not from other suppliers?

1. Our company is a large second-hand excavator exporter in Shan