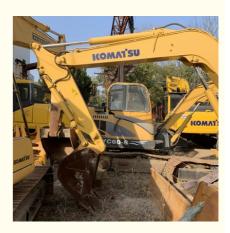

# 7tons hydraulic excavator Komatsu PC70 second-hand low price

#### **Product Specification**

Showroom Location: None · Operating Weight: 6500 . Bucket Capacity:  $0.3m^{3}$ · Machine Weight: 7000 KG • Hydraulic Cylinder Brand: Original • Hydraulic Pump Brand: Original Hydraulic Valve Brand: Original . Engine Brand: Cummins 48.5KW • Power: • Machinery Test Report: Provided • Video Outgoing-inspection: Provided