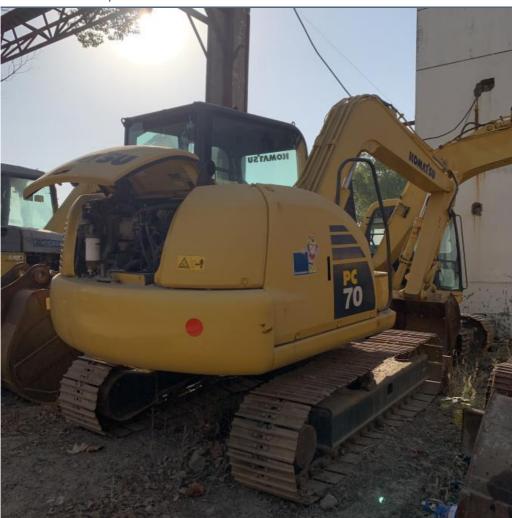

# 7tons hydraulic excavator Komatsu PC70 second-hand low price

#### **Product Specification**

Showroom Location: None · Operating Weight: 6500 . Bucket Capacity:  $0.3m^{3}$ · Machine Weight: 7000 KG • Hydraulic Cylinder Brand: Original • Hydraulic Pump Brand: Original Hydraulic Valve Brand: Original . Engine Brand: Cummins 48.5KW • Power: • Machinery Test Report: Provided • Video Outgoing-inspection: Provided

 Core Components: Pressure Vessel, Motor, Other, Bearing, Gear, Pump, Gearbox, Engine, PLC

Year: 2020Working Hours: 0-2000