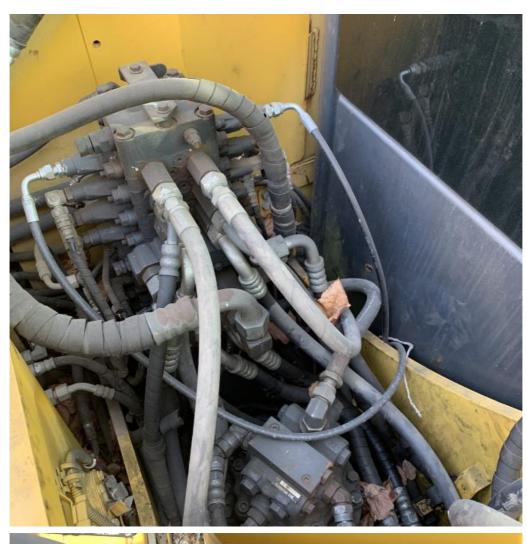

#### **Product Specification**

Showroom Location: None · Operating Weight: 6500 . Bucket Capacity:  $0.3m^{3}$ · Machine Weight: 7000 KG • Hydraulic Cylinder Brand: Original • Hydraulic Pump Brand: Original Hydraulic Valve Brand: Original . Engine Brand: Cummins 48.5KW • Power: • Machinery Test Report: Provided • Video Outgoing-inspection: Provided