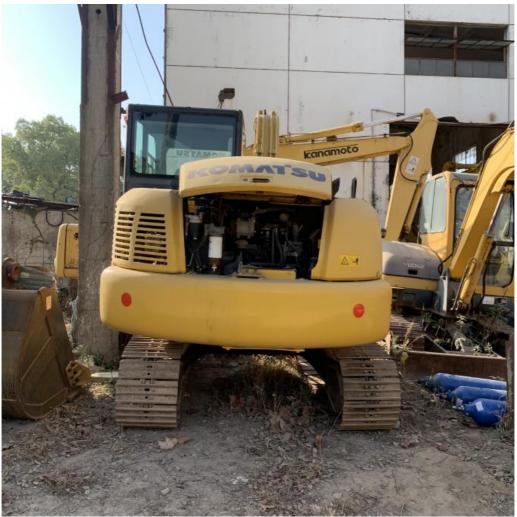

# 7tons hydraulic excavator Komatsu PC70 second-hand low price

#### **Product Specification**

Showroom Location: None · Operating Weight: 6500 . Bucket Capacity:  $0.3m^{3}$ · Machine Weight: 7000 KG • Hydraulic Cylinder Brand: Original • Hydraulic Pump Brand: Original Hydraulic Valve Brand: Original . Engine Brand: Cummins 48.5KW • Power: • Machinery Test Report: Provided • Video Outgoing-inspection: Provided