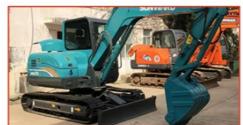

# 7tons hydraulic excavator Komatsu PC70 second-hand low price

#### **Product Specification**

Showroom Location: None · Operating Weight: 6500 . Bucket Capacity:  $0.3m^{3}$ · Machine Weight: 7000 KG • Hydraulic Cylinder Brand: Original • Hydraulic Pump Brand: Original Hydraulic Valve Brand: Original . Engine Brand: Cummins 48.5KW • Power: • Machinery Test Report: Provided • Video Outgoing-inspection: Provided