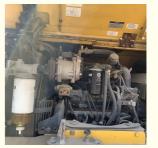

#### **Product Specification**

Showroom Location: None · Operating Weight: 6500 . Bucket Capacity:  $0.3m^{3}$ · Machine Weight: 7000 KG • Hydraulic Cylinder Brand: Original • Hydraulic Pump Brand: Original Hydraulic Valve Brand: Original . Engine Brand: Cummins 48.5KW • Power: • Machinery Test Report: Provided • Video Outgoing-inspection: Provided

 Core Components: Pressure Vessel, Motor, Other, Bearing, Gear, Pump, Gearbox, Engine, PLC

Year: 2020Working Hours: 0-2000