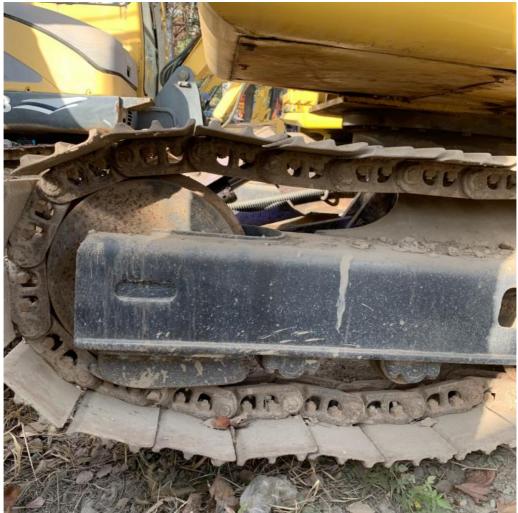

#### **Product Specification**

Showroom Location: None · Operating Weight: 6500 . Bucket Capacity:  $0.3m^{3}$ · Machine Weight: 7000 KG • Hydraulic Cylinder Brand: Original • Hydraulic Pump Brand: Original Hydraulic Valve Brand: Original . Engine Brand: Cummins 48.5KW • Power: • Machinery Test Report: Provided • Video Outgoing-inspection: Provided