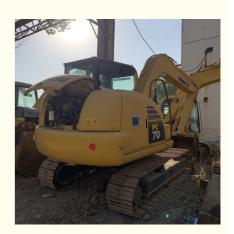

# 7tons hydraulic excavator Komatsu PC70 second-hand low price

#### **Product Specification**

Showroom Location: None · Operating Weight: 6500 . Bucket Capacity:  $0.3m^{3}$ · Machine Weight: 7000 KG • Hydraulic Cylinder Brand: Original • Hydraulic Pump Brand: Original Hydraulic Valve Brand: Original . Engine Brand: Cummins 48.5KW • Power: • Machinery Test Report: Provided • Video Outgoing-inspection: Provided