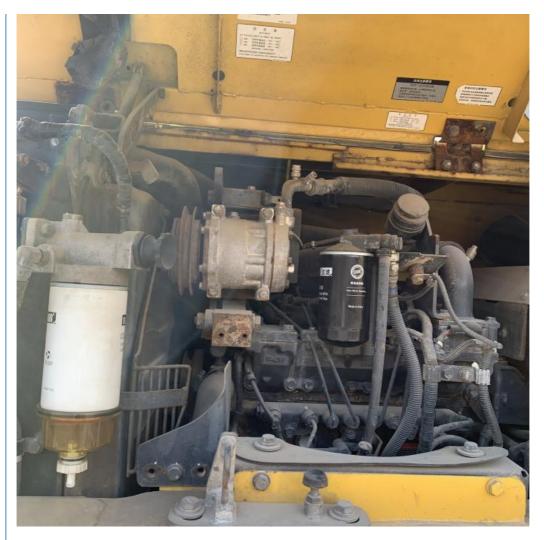

#### **Product Specification**

Showroom Location: None · Operating Weight: 6500 . Bucket Capacity:  $0.3m^{3}$ · Machine Weight: 7000 KG • Hydraulic Cylinder Brand: Original • Hydraulic Pump Brand: Original Hydraulic Valve Brand: Original . Engine Brand: Cummins 48.5KW • Power: • Machinery Test Report: Provided • Video Outgoing-inspection: Provided