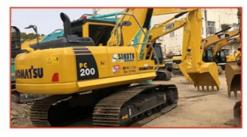

# 7tons hydraulic excavator Komatsu PC70 second-hand low price

#### **Product Specification**

Showroom Location: None · Operating Weight: 6500 . Bucket Capacity:  $0.3m^{3}$ · Machine Weight: 7000 KG • Hydraulic Cylinder Brand: Original • Hydraulic Pump Brand: Original Hydraulic Valve Brand: Original . Engine Brand: Cummins 48.5KW • Power: • Machinery Test Report: Provided • Video Outgoing-inspection: Provided