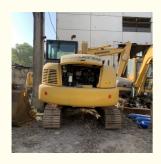

# 7tons hydraulic excavator Komatsu PC70 second-hand low price

#### **Product Specification**

Showroom Location: None · Operating Weight: 6500 . Bucket Capacity:  $0.3m^{3}$ · Machine Weight: 7000 KG • Hydraulic Cylinder Brand: Original • Hydraulic Pump Brand: Original Hydraulic Valve Brand: Original . Engine Brand: Cummins 48.5KW • Power: • Machinery Test Report: Provided • Video Outgoing-inspection: Provided