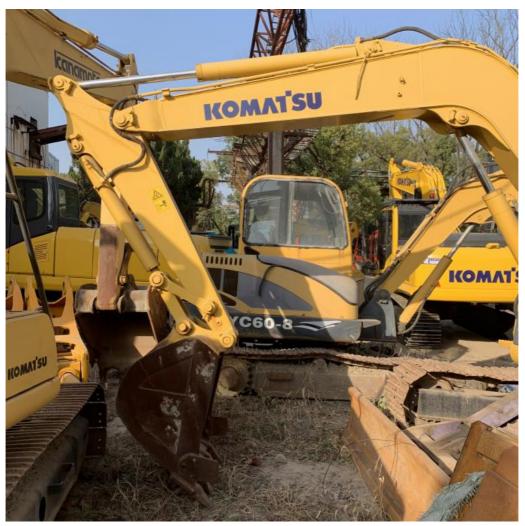

#### **Product Specification**

Showroom Location: None · Operating Weight: 6500 . Bucket Capacity:  $0.3m^{3}$ · Machine Weight: 7000 KG • Hydraulic Cylinder Brand: Original • Hydraulic Pump Brand: Original Hydraulic Valve Brand: Original . Engine Brand: Cummins 48.5KW • Power: • Machinery Test Report: Provided • Video Outgoing-inspection: Provided

 Core Components: Pressure Vessel, Motor, Other, Bearing, Gear, Pump, Gearbox, Engine, PLC

Year: 2020Working Hours: 0-2000