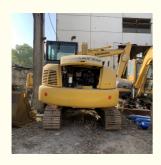

# Second Hand Komatsu PC70 Excavator with original Engine and Original Hydraulic Cylinder

#### **Product Specification**

Showroom Location: None · Operating Weight: 6500 . Bucket Capacity:  $0.3m^{3}$ · Machine Weight: 7000 KG • Hydraulic Cylinder Brand: Original • Hydraulic Pump Brand: Original Hydraulic Valve Brand: Original . Engine Brand: Cummins 48.5KW • Power: • Machinery Test Report: Provided • Video Outgoing-inspection: Provided