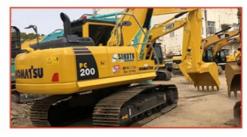

# Second Hand Komatsu PC70 Excavator with original Engine and Original Hydraulic Cylinder

#### **Product Specification**

Showroom Location: None · Operating Weight: 6500 . Bucket Capacity:  $0.3m^{3}$ · Machine Weight: 7000 KG • Hydraulic Cylinder Brand: Original • Hydraulic Pump Brand: Original Hydraulic Valve Brand: Original . Engine Brand: Cummins 48.5KW • Power: • Machinery Test Report: Provided • Video Outgoing-inspection: Provided