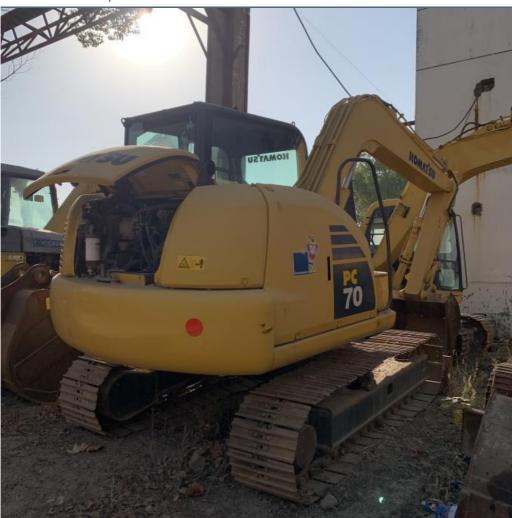

# Second Hand Komatsu PC70 Excavator with original Engine and Original Hydraulic Cylinder

#### **Product Specification**

Showroom Location: None · Operating Weight: 6500 . Bucket Capacity:  $0.3m^{3}$ · Machine Weight: 7000 KG • Hydraulic Cylinder Brand: Original • Hydraulic Pump Brand: Original Hydraulic Valve Brand: Original . Engine Brand: Cummins 48.5KW • Power: • Machinery Test Report: Provided • Video Outgoing-inspection: Provided