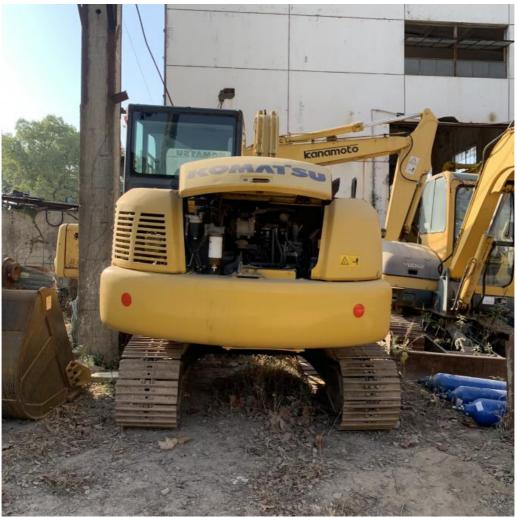

# Second Hand Komatsu PC70 Excavator with original Engine and Original Hydraulic Cylinder

#### **Product Specification**

Showroom Location: None · Operating Weight: 6500 . Bucket Capacity:  $0.3m^{3}$ · Machine Weight: 7000 KG • Hydraulic Cylinder Brand: Original • Hydraulic Pump Brand: Original Hydraulic Valve Brand: Original . Engine Brand: Cummins 48.5KW • Power: • Machinery Test Report: Provided • Video Outgoing-inspection: Provided

Core Components: Pressure Vessel, Motor, Other, Bearing,

Gear, Pump, Gearbox, Engine, PLC

Year: 2020Working Hours: 0-2000