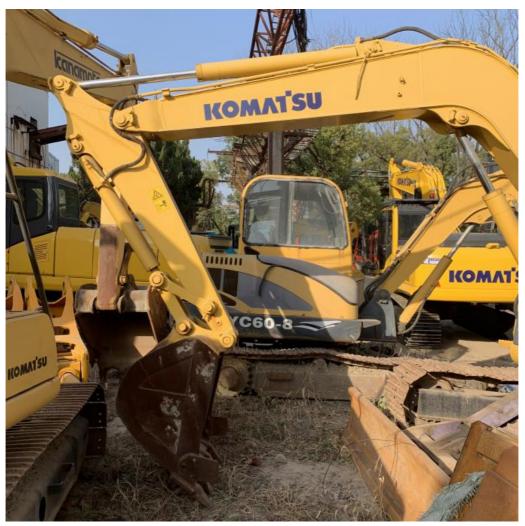

# Second Hand Komatsu PC70 Excavator with original Engine and Original Hydraulic Cylinder

#### **Product Specification**

Showroom Location: None · Operating Weight: 6500 . Bucket Capacity:  $0.3m^{3}$ · Machine Weight: 7000 KG • Hydraulic Cylinder Brand: Original • Hydraulic Pump Brand: Original Hydraulic Valve Brand: Original . Engine Brand: Cummins 48.5KW • Power: • Machinery Test Report: Provided • Video Outgoing-inspection: Provided