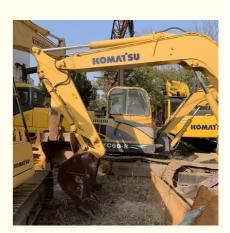

# Second Hand Komatsu PC70 Excavator with original Engine and Original Hydraulic Cylinder

#### **Product Specification**

Showroom Location: None · Operating Weight: 6500 . Bucket Capacity:  $0.3m^{3}$ · Machine Weight: 7000 KG • Hydraulic Cylinder Brand: Original • Hydraulic Pump Brand: Original Hydraulic Valve Brand: Original . Engine Brand: Cummins 48.5KW • Power: • Machinery Test Report: Provided • Video Outgoing-inspection: Provided