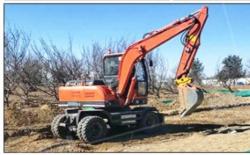

#### **Product Specification**

Showroom Location: None · Operating Weight: 6500 . Bucket Capacity:  $0.3m^{3}$ · Machine Weight: 7000 KG • Hydraulic Cylinder Brand: Original • Hydraulic Pump Brand: Original Hydraulic Valve Brand: Original . Engine Brand: Cummins 48.5KW • Power: • Machinery Test Report: Provided • Video Outgoing-inspection: Provided

Core Components: Pressure Vessel, Motor, Other, Bearing,

Gear, Pump, Gearbox, Engine, PLC

Year: 2020Working Hours: 0-2000