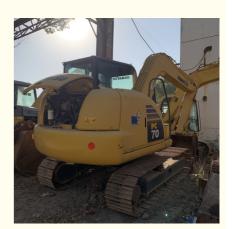

# Second Hand Komatsu PC70 Excavator with original Engine and Original Hydraulic Cylinder

#### **Product Specification**

Showroom Location: None · Operating Weight: 6500 . Bucket Capacity:  $0.3m^{3}$ · Machine Weight: 7000 KG • Hydraulic Cylinder Brand: Original • Hydraulic Pump Brand: Original Hydraulic Valve Brand: Original . Engine Brand: Cummins 48.5KW • Power: • Machinery Test Report: Provided • Video Outgoing-inspection: Provided