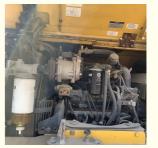

#### **Product Specification**

Showroom Location: None · Operating Weight: 6500 . Bucket Capacity:  $0.3m^{3}$ · Machine Weight: 7000 KG • Hydraulic Cylinder Brand: Original • Hydraulic Pump Brand: Original Hydraulic Valve Brand: Original . Engine Brand: Cummins 48.5KW • Power: • Machinery Test Report: Provided • Video Outgoing-inspection: Provided