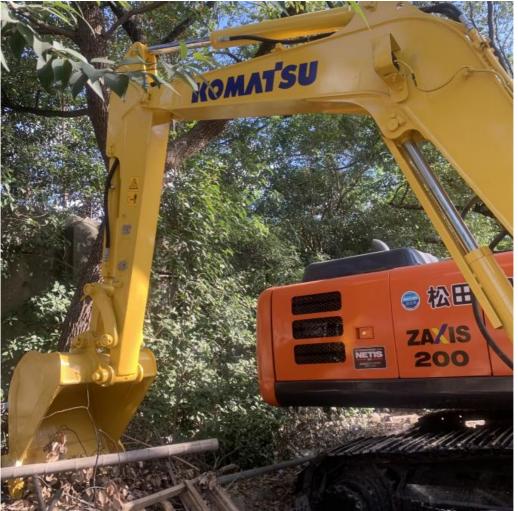

# Used Komatsu PC56MR Mini Excavator 5ton with Original Color and Operating Weight 5300

#### **Product Specification**

Showroom Location: None · Operating Weight: 5300 . Bucket Capacity: 0.22m3 · Machine Weight: 5000 KG • Hydraulic Cylinder Brand: Original • Hydraulic Pump Brand: Original Hydraulic Valve Brand: Original . Engine Brand: Cummins • Power: 34.5KW • Machinery Test Report: Provided • Video Outgoing-inspection: Provided