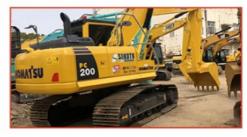

# Used Komatsu PC56MR Mini Excavator 5ton with Original Color and Operating Weight 5300

#### **Product Specification**

Showroom Location: None · Operating Weight: 5300 . Bucket Capacity: 0.22m3 · Machine Weight: 5000 KG • Hydraulic Cylinder Brand: Original • Hydraulic Pump Brand: Original Hydraulic Valve Brand: Original . Engine Brand: Cummins • Power: 34.5KW • Machinery Test Report: Provided • Video Outgoing-inspection: Provided