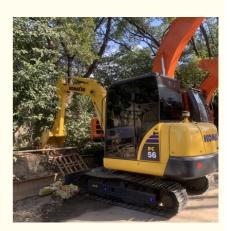

# Used Komatsu PC56MR Mini Excavator 5ton with Original Color and Operating Weight 5300

#### **Product Specification**

Showroom Location: None · Operating Weight: 5300 . Bucket Capacity: 0.22m3 · Machine Weight: 5000 KG • Hydraulic Cylinder Brand: Original • Hydraulic Pump Brand: Original Hydraulic Valve Brand: Original . Engine Brand: Cummins • Power: 34.5KW • Machinery Test Report: Provided • Video Outgoing-inspection: Provided

 Core Components: Pressure Vessel, Motor, Other, Bearing, Gear, Pump, Gearbox, Engine, PLC

Year: 2020Working Hours: 0-2000