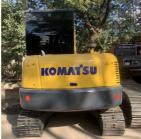

perating Weight 5300

#### **Basic Information**

Place of Origin: Japan
Brand Name: Komatsu
Certification: FQC2417101
Model Number: PC56MR
Minimum Order Quantity: 1unit

• Price: \$8,000.00/units 1-4 units

• Delivery Time: 7 days

Payment Terms: L/C, D/A, D/P, T/T
Supply Ability: 150units per month



#### **Product Specification**

Showroom Location: None · Operating Weight: 5300 . Bucket Capacity: 0.22m3 · Machine Weight: 5000 KG • Hydraulic Cylinder Brand: Original • Hydraulic Pump Brand: Original Hydraulic Valve Brand: Original . Engine Brand: Cummins • Power: 34.5KW • Machinery Test Report: Provided • Video Outgoing-inspection: Provided

 Core Components: Pressure Vessel, Motor, Other, Bearing, Gear, Pump, Gearbox, Engine, PLC

Year: 2020Working Hours: 0-2000



#### More Images









## **Product Description**













#### **FAQ**

#### 1. who are we?

We are based in Shanghai, China, start from 2013,sell to Domestic Market(30.00%),Southeast Asia(15.00%),Eastern Europe(10.00%),Mid East(10.00%),Eastern Asia(5.00%),North America(5.00%),South America(5.00%),Oceania(5.00%),Central America(5.00%),Northern Europe(5.00%),Africa(5.00%),South Asia(0.00%),Western Europe(0.00%),Southern Europe(0.00%). There are total about 5-10 people in our office.

#### 2. how can we guarantee quality?

Always a pre-production sample before mass production;

Always final Inspection before shipment;

#### 3.what can you buy from us?

Used Excavator, Used Loader, Used Bulldozer, Used Forklift, Used Crane

#### 4. why should you buy from us not from other suppliers?

1. Our company is a