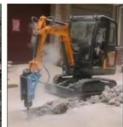

# Used Komatsu PC56MR Mini Excavator 5ton with Original Color and Operating Weight 5300

#### **Product Specification**

Showroom Location: None · Operating Weight: 5300 . Bucket Capacity: 0.22m3 · Machine Weight: 5000 KG • Hydraulic Cylinder Brand: Original • Hydraulic Pump Brand: Original Hydraulic Valve Brand: Original . Engine Brand: Cummins • Power: 34.5KW • Machinery Test Report: Provided • Video Outgoing-inspection: Provided

 Core Components: Pressure Vessel, Motor, Other, Bearing, Gear, Pump, Gearbox, Engine, PLC

Year: 2020Working Hours: 0-2000