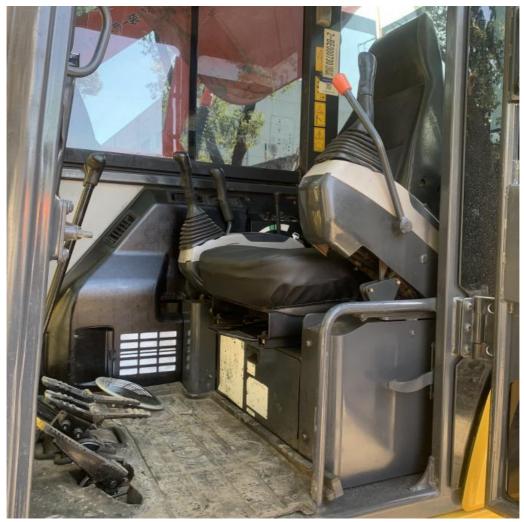

#### **Product Specification**

Showroom Location: None · Operating Weight: 5300 . Bucket Capacity: 0.22m3 · Machine Weight: 5000 KG • Hydraulic Cylinder Brand: Original • Hydraulic Pump Brand: Original Hydraulic Valve Brand: Original . Engine Brand: Cummins • Power: 34.5KW • Machinery Test Report: Provided • Video Outgoing-inspection: Provided