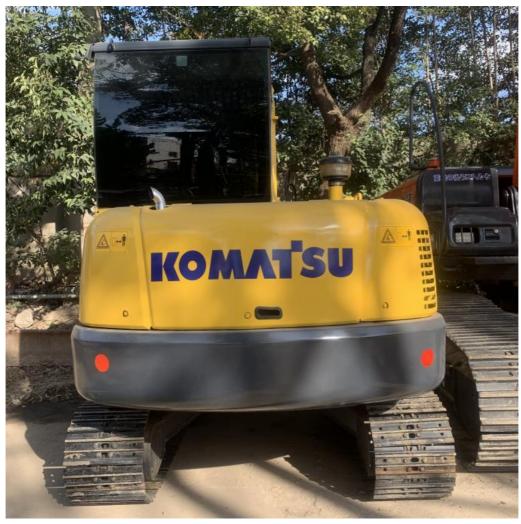

# Used Komatsu PC56MR Mini Excavator 5ton with Original Color and Operating Weight 5300

#### **Product Specification**

Showroom Location: None · Operating Weight: 5300 . Bucket Capacity: 0.22m3 · Machine Weight: 5000 KG • Hydraulic Cylinder Brand: Original • Hydraulic Pump Brand: Original Hydraulic Valve Brand: Original . Engine Brand: Cummins • Power: 34.5KW • Machinery Test Report: Provided • Video Outgoing-inspection: Provided