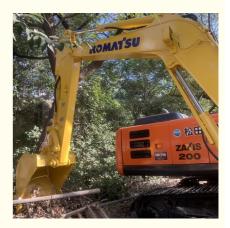

# Used Komatsu PC56MR Mini Excavator 5ton with Original Color and Operating Weight 5300

#### **Product Specification**

Showroom Location: None · Operating Weight: 5300 . Bucket Capacity: 0.22m3 · Machine Weight: 5000 KG • Hydraulic Cylinder Brand: Original • Hydraulic Pump Brand: Original Hydraulic Valve Brand: Original . Engine Brand: Cummins • Power: 34.5KW • Machinery Test Report: Provided • Video Outgoing-inspection: Provided

 Core Components: Pressure Vessel, Motor, Other, Bearing, Gear, Pump, Gearbox, Engine, PLC

Year: 2020Working Hours: 0-2000