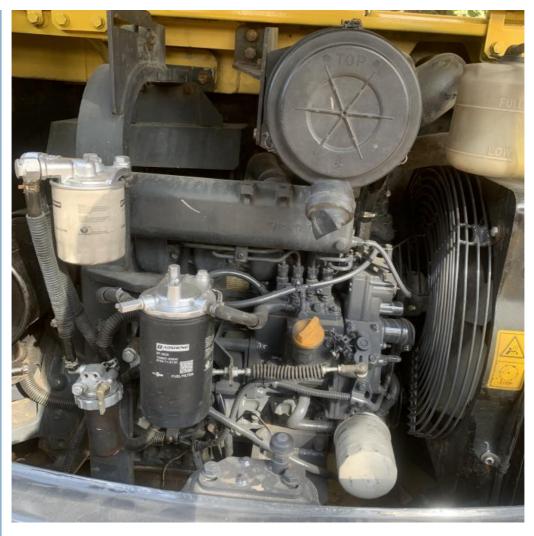

#### **Product Specification**

Showroom Location: None · Operating Weight: 5300 . Bucket Capacity: 0.22m3 · Machine Weight: 5000 KG • Hydraulic Cylinder Brand: Original • Hydraulic Pump Brand: Original Hydraulic Valve Brand: Original . Engine Brand: Cummins • Power: 34.5KW • Machinery Test Report: Provided • Video Outgoing-inspection: Provided