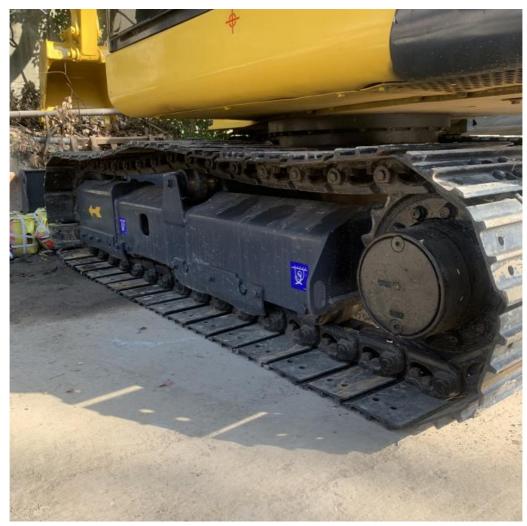

#### **Product Specification**

Showroom Location: None · Operating Weight: 5300 . Bucket Capacity: 0.22m3 · Machine Weight: 5000 KG • Hydraulic Cylinder Brand: Original • Hydraulic Pump Brand: Original Hydraulic Valve Brand: Original . Engine Brand: Cummins • Power: 34.5KW • Machinery Test Report: Provided • Video Outgoing-inspection: Provided

 Core Components: Pressure Vessel, Motor, Other, Bearing, Gear, Pump, Gearbox, Engine, PLC

Year: 2020Working Hours: 0-2000