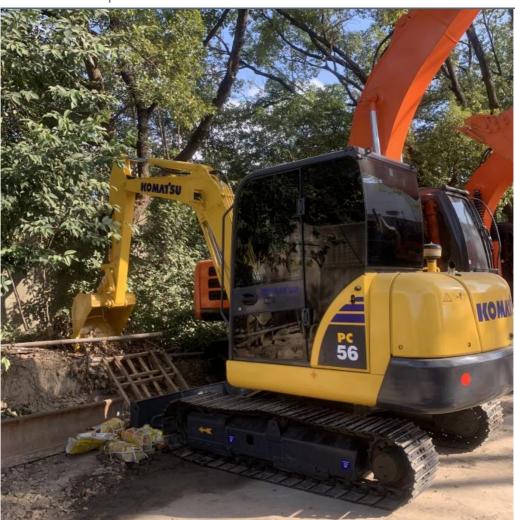

# Used Komatsu PC56MR Mini Excavator 5ton with Original Color and Operating Weight 5300

#### **Product Specification**

Showroom Location: None · Operating Weight: 5300 . Bucket Capacity: 0.22m3 · Machine Weight: 5000 KG • Hydraulic Cylinder Brand: Original • Hydraulic Pump Brand: Original Hydraulic Valve Brand: Original . Engine Brand: Cummins • Power: 34.5KW • Machinery Test Report: Provided • Video Outgoing-inspection: Provided