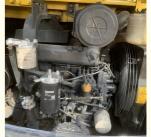

#### **Product Specification**

Showroom Location: None · Operating Weight: 5300 . Bucket Capacity: 0.22m3 · Machine Weight: 5000 KG • Hydraulic Cylinder Brand: Original • Hydraulic Pump Brand: Original Hydraulic Valve Brand: Original . Engine Brand: Cummins • Power: 34.5KW • Machinery Test Report: Provided • Video Outgoing-inspection: Provided