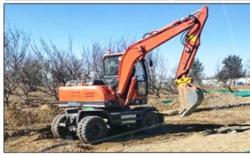

# Used Komatsu PC56MR Mini Excavator 5ton with Original Color and Operating Weight 5300

#### **Product Specification**

Showroom Location: None · Operating Weight: 5300 . Bucket Capacity: 0.22m3 · Machine Weight: 5000 KG • Hydraulic Cylinder Brand: Original • Hydraulic Pump Brand: Original Hydraulic Valve Brand: Original . Engine Brand: Cummins • Power: 34.5KW • Machinery Test Report: Provided • Video Outgoing-inspection: Provided

 Core Components: Pressure Vessel, Motor, Other, Bearing, Gear, Pump, Gearbox, Engine, PLC

Year: 2020Working Hours: 0-2000