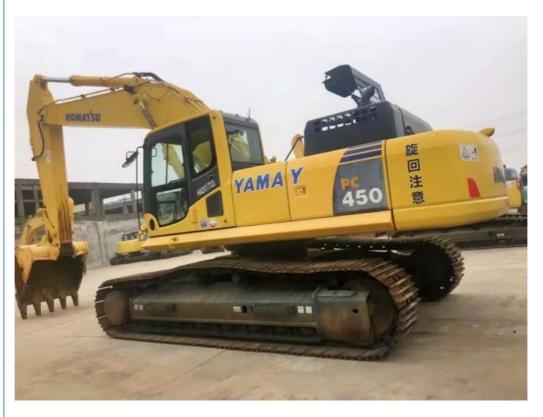

# Secondhand Komatsu PC450 Excavator 45ton Digger for Mining Operation Site Work

#### **Product Specification**

Showroom Location: None · Operating Weight: 45125 2.1m<sup>3</sup> . Bucket Capacity: • Machine Weight: 45000 KG Hydraulic Cylinder Brand: Original • Hydraulic Pump Brand: Original Hydraulic Valve Brand: Original Cummins . Engine Brand: 257KW • Power: • Machinery Test Report: Provided • Video Outgoing-inspection: Provided

 Core Components: Pressure Vessel, Motor, Other, Bearing, Gear, Pump, Gearbox, Engine, PLC

Year: 2020Working Hours: 0-2000