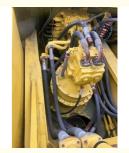

#### **Product Specification**

Showroom Location: None · Operating Weight: 45125 2.1m<sup>3</sup> . Bucket Capacity: • Machine Weight: 45000 KG Hydraulic Cylinder Brand: Original • Hydraulic Pump Brand: Original Hydraulic Valve Brand: Original Cummins . Engine Brand: 257KW • Power: • Machinery Test Report: Provided • Video Outgoing-inspection: Provided

 Core Components: Pressure Vessel, Motor, Other, Bearing, Gear, Pump, Gearbox, Engine, PLC

Year: 2020Working Hours: 0-2000