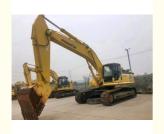

# Secondhand Komatsu PC450 Excavator 45ton Digger for Mining Operation Site Work

#### **Product Specification**

Showroom Location: None · Operating Weight: 45125 2.1m<sup>3</sup> . Bucket Capacity: • Machine Weight: 45000 KG Hydraulic Cylinder Brand: Original • Hydraulic Pump Brand: Original Hydraulic Valve Brand: Original Cummins . Engine Brand: 257KW • Power: • Machinery Test Report: Provided • Video Outgoing-inspection: Provided

 Core Components: Pressure Vessel, Motor, Other, Bearing, Gear, Pump, Gearbox, Engine, PLC

Year: 2020Working Hours: 0-2000