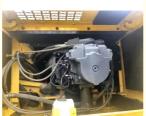

#### **Product Specification**

Showroom Location: None · Operating Weight: 45125 2.1m<sup>3</sup> . Bucket Capacity: • Machine Weight: 45000 KG Hydraulic Cylinder Brand: Original • Hydraulic Pump Brand: Original Hydraulic Valve Brand: Original Cummins . Engine Brand: 257KW • Power: • Machinery Test Report: Provided • Video Outgoing-inspection: Provided