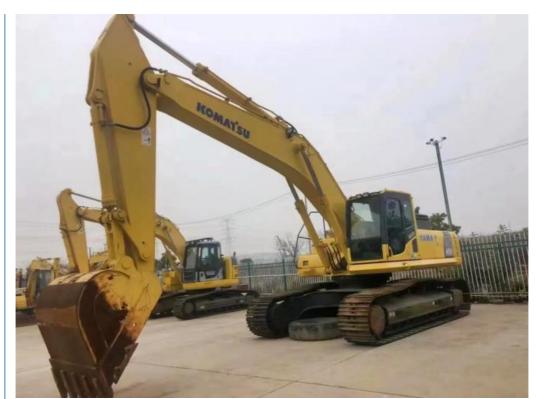

# Secondhand Komatsu PC450 Excavator 45ton Digger for Mining Operation Site Work

#### **Product Specification**

Showroom Location: None · Operating Weight: 45125 2.1m<sup>3</sup> . Bucket Capacity: • Machine Weight: 45000 KG Hydraulic Cylinder Brand: Original • Hydraulic Pump Brand: Original Hydraulic Valve Brand: Original Cummins . Engine Brand: 257KW • Power: • Machinery Test Report: Provided • Video Outgoing-inspection: Provided