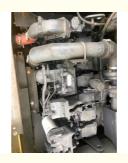

#### **Product Specification**

Showroom Location: None · Operating Weight: 45125 2.1m<sup>3</sup> . Bucket Capacity: • Machine Weight: 45000 KG Hydraulic Cylinder Brand: Original • Hydraulic Pump Brand: Original Hydraulic Valve Brand: Original Cummins . Engine Brand: 257KW • Power: • Machinery Test Report: Provided • Video Outgoing-inspection: Provided

 Core Components: Pressure Vessel, Motor, Other, Bearing, Gear, Pump, Gearbox, Engine, PLC

Year: 2020Working Hours: 0-2000