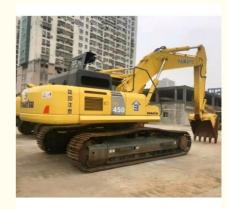

# Secondhand Komatsu PC450 Excavator 45ton Digger for Mining Operation Site Work

#### **Product Specification**

Showroom Location: None · Operating Weight: 45125 2.1m<sup>3</sup> . Bucket Capacity: • Machine Weight: 45000 KG Hydraulic Cylinder Brand: Original • Hydraulic Pump Brand: Original Hydraulic Valve Brand: Original Cummins . Engine Brand: 257KW • Power: • Machinery Test Report: Provided • Video Outgoing-inspection: Provided

 Core Components: Pressure Vessel, Motor, Other, Bearing, Gear, Pump, Gearbox, Engine, PLC

Year: 2020Working Hours: 0-2000