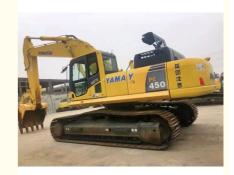

# Secondhand Komatsu PC450 Excavator 45ton Digger for Mining Operation Site Work

#### **Product Specification**

Showroom Location: None · Operating Weight: 45125 2.1m<sup>3</sup> . Bucket Capacity: • Machine Weight: 45000 KG Hydraulic Cylinder Brand: Original • Hydraulic Pump Brand: Original Hydraulic Valve Brand: Original Cummins . Engine Brand: 257KW • Power: • Machinery Test Report: Provided • Video Outgoing-inspection: Provided

 Core Components: Pressure Vessel, Motor, Other, Bearing, Gear, Pump, Gearbox, Engine, PLC

Year: 2020Working Hours: 0-2000