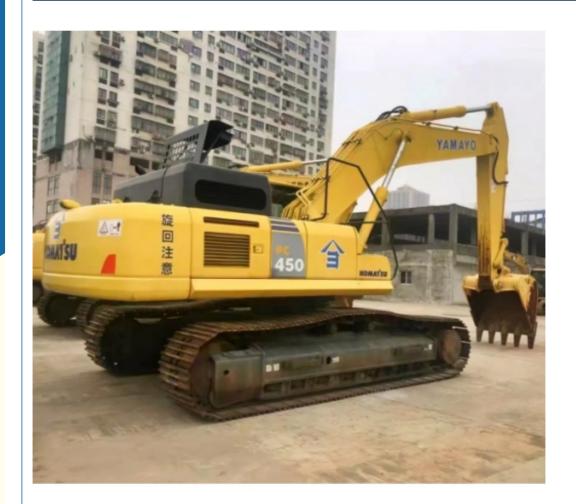

# Secondhand Komatsu PC450 Excavator 45ton Digger for Mining Operation Site Work

#### **Product Specification**

Showroom Location: None · Operating Weight: 45125 2.1m<sup>3</sup> . Bucket Capacity: • Machine Weight: 45000 KG Hydraulic Cylinder Brand: Original • Hydraulic Pump Brand: Original Hydraulic Valve Brand: Original Cummins . Engine Brand: 257KW • Power: • Machinery Test Report: Provided • Video Outgoing-inspection: Provided

 Core Components: Pressure Vessel, Motor, Other, Bearing, Gear, Pump, Gearbox, Engine, PLC

Year: 2020Working Hours: 0-2000