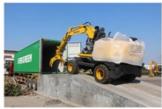

# 24 Ton Second Hand Komatsu PC240LC Excavator with 1.2M<sup>3</sup> Bucket Capacity in Japan 2020

#### **Product Specification**

Showroom Location: None · Operating Weight: 25130 1.2M<sup>3</sup> . Bucket Capacity: • Machine Weight: 24000 KG Hydraulic Cylinder Brand: Original • Hydraulic Pump Brand: Original • Hydraulic Valve Brand: Original Cummins . Engine Brand: 125KW • Power: • Machinery Test Report: Provided • Video Outgoing-inspection: Provided