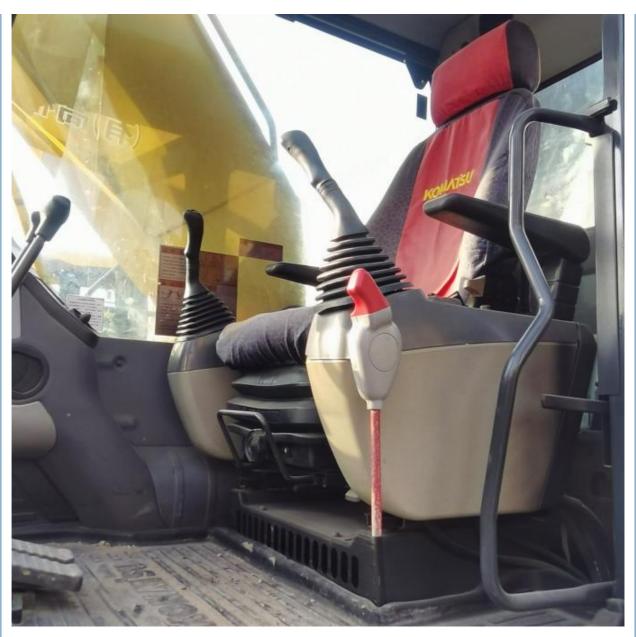

#### **Product Specification**

Showroom Location: None · Operating Weight: 25130 1.2M<sup>3</sup> . Bucket Capacity: • Machine Weight: 24000 KG Hydraulic Cylinder Brand: Original • Hydraulic Pump Brand: Original • Hydraulic Valve Brand: Original Cummins . Engine Brand: 125KW • Power: • Machinery Test Report: Provided • Video Outgoing-inspection: Provided