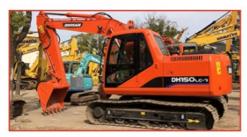

# 24 Ton Second Hand Komatsu PC240LC Excavator with 1.2M<sup>3</sup> Bucket Capacity in Japan 2020

#### **Product Specification**

Showroom Location: None · Operating Weight: 25130 1.2M<sup>3</sup> . Bucket Capacity: • Machine Weight: 24000 KG Hydraulic Cylinder Brand: Original • Hydraulic Pump Brand: Original • Hydraulic Valve Brand: Original Cummins . Engine Brand: 125KW • Power: • Machinery Test Report: Provided • Video Outgoing-inspection: Provided