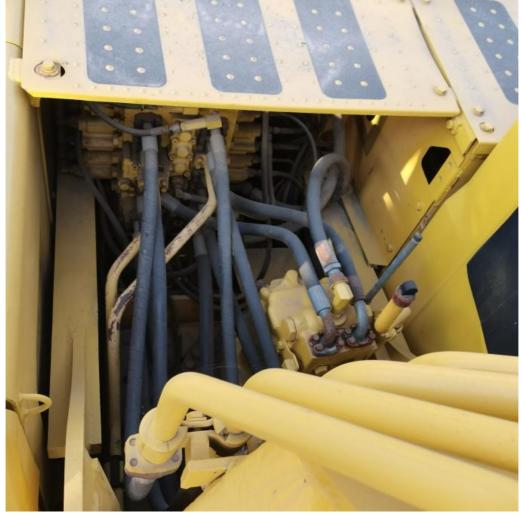

#### **Product Specification**

Showroom Location: None · Operating Weight: 25130 1.2M<sup>3</sup> . Bucket Capacity: • Machine Weight: 24000 KG Hydraulic Cylinder Brand: Original • Hydraulic Pump Brand: Original • Hydraulic Valve Brand: Original Cummins . Engine Brand: 125KW • Power: • Machinery Test Report: Provided • Video Outgoing-inspection: Provided