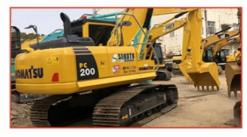

# 24 Ton Second Hand Komatsu PC240LC Excavator with 1.2M<sup>3</sup> Bucket Capacity in Japan 2020

#### **Product Specification**

Showroom Location: None · Operating Weight: 25130 1.2M<sup>3</sup> . Bucket Capacity: • Machine Weight: 24000 KG Hydraulic Cylinder Brand: Original • Hydraulic Pump Brand: Original • Hydraulic Valve Brand: Original Cummins . Engine Brand: 125KW • Power: • Machinery Test Report: Provided • Video Outgoing-inspection: Provided