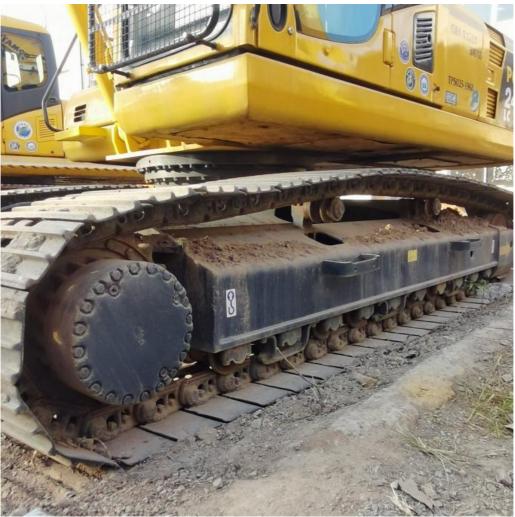

#### **Product Specification**

Showroom Location: None · Operating Weight: 25130 1.2M<sup>3</sup> . Bucket Capacity: • Machine Weight: 24000 KG Hydraulic Cylinder Brand: Original • Hydraulic Pump Brand: Original • Hydraulic Valve Brand: Original Cummins . Engine Brand: 125KW • Power: • Machinery Test Report: Provided • Video Outgoing-inspection: Provided

 Core Components: Pressure Vessel, Motor, Other, Bearing, Gear, Pump, Gearbox, Engine, PLC

Year: 2020Working Hours: 0-2000