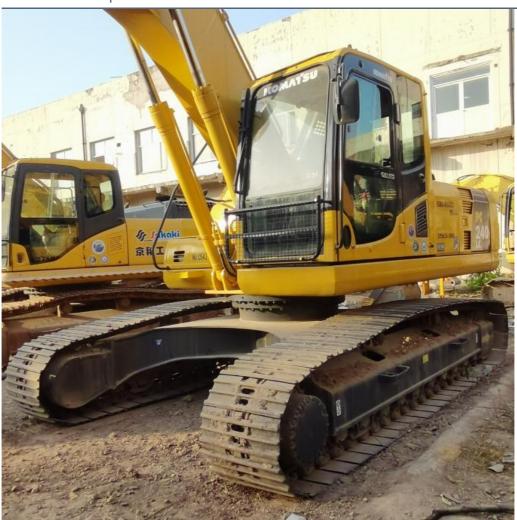

# 24 Ton Second Hand Komatsu PC240LC Excavator with 1.2M<sup>3</sup> Bucket Capacity in Japan 2020

#### **Product Specification**

Showroom Location: None · Operating Weight: 25130 1.2M<sup>3</sup> . Bucket Capacity: • Machine Weight: 24000 KG Hydraulic Cylinder Brand: Original • Hydraulic Pump Brand: Original • Hydraulic Valve Brand: Original Cummins . Engine Brand: 125KW • Power: • Machinery Test Report: Provided • Video Outgoing-inspection: Provided

 Core Components: Pressure Vessel, Motor, Other, Bearing, Gear, Pump, Gearbox, Engine, PLC

Year: 2020Working Hours: 0-2000