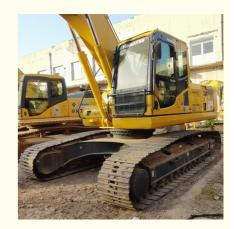

# 24 Ton Second Hand Komatsu PC240LC Excavator with 1.2M<sup>3</sup> Bucket Capacity in Japan 2020

#### **Product Specification**

Showroom Location: None · Operating Weight: 25130 1.2M<sup>3</sup> . Bucket Capacity: • Machine Weight: 24000 KG Hydraulic Cylinder Brand: Original • Hydraulic Pump Brand: Original • Hydraulic Valve Brand: Original Cummins . Engine Brand: 125KW • Power: • Machinery Test Report: Provided • Video Outgoing-inspection: Provided