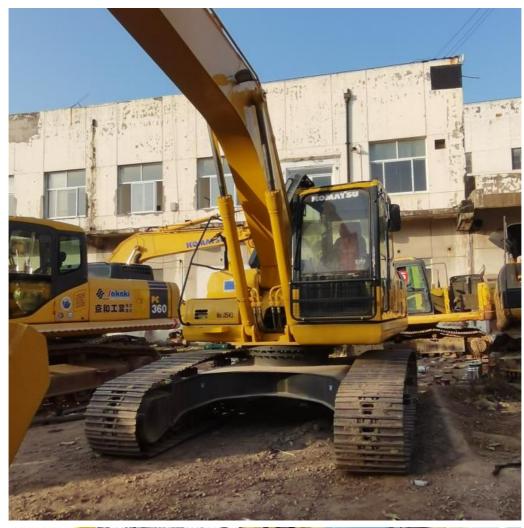

# 24 Ton Second Hand Komatsu PC240LC Excavator with 1.2M<sup>3</sup> Bucket Capacity in Japan 2020

#### **Product Specification**

Showroom Location: None · Operating Weight: 25130 1.2M<sup>3</sup> . Bucket Capacity: • Machine Weight: 24000 KG Hydraulic Cylinder Brand: Original • Hydraulic Pump Brand: Original • Hydraulic Valve Brand: Original Cummins . Engine Brand: 125KW • Power: • Machinery Test Report: Provided • Video Outgoing-inspection: Provided

 Core Components: Pressure Vessel, Motor, Other, Bearing, Gear, Pump, Gearbox, Engine, PLC

Year: 2020Working Hours: 0-2000