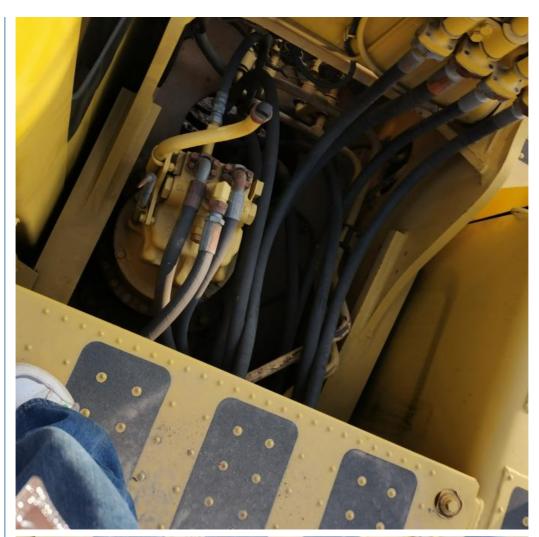

#### **Product Specification**

Showroom Location: None · Operating Weight: 25130 1.2M<sup>3</sup> . Bucket Capacity: • Machine Weight: 24000 KG Hydraulic Cylinder Brand: Original • Hydraulic Pump Brand: Original • Hydraulic Valve Brand: Original Cummins . Engine Brand: 125KW • Power: • Machinery Test Report: Provided • Video Outgoing-inspection: Provided