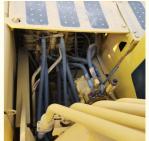

#### **Product Specification**

Showroom Location: None · Operating Weight: 25130 1.2M<sup>3</sup> . Bucket Capacity: • Machine Weight: 24000 KG Hydraulic Cylinder Brand: Original • Hydraulic Pump Brand: Original • Hydraulic Valve Brand: Original Cummins . Engine Brand: 125KW • Power: • Machinery Test Report: Provided • Video Outgoing-inspection: Provided

 Core Components: Pressure Vessel, Motor, Other, Bearing, Gear, Pump, Gearbox, Engine, PLC

Year: 2020Working Hours: 0-2000