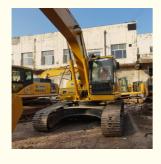

# 24 Ton Second Hand Komatsu PC240LC Excavator with 1.2M<sup>3</sup> Bucket Capacity in Japan 2020

#### **Product Specification**

Showroom Location: None · Operating Weight: 25130 1.2M<sup>3</sup> . Bucket Capacity: • Machine Weight: 24000 KG Hydraulic Cylinder Brand: Original • Hydraulic Pump Brand: Original • Hydraulic Valve Brand: Original Cummins . Engine Brand: 125KW • Power: • Machinery Test Report: Provided • Video Outgoing-inspection: Provided