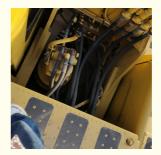

#### **Product Specification**

Showroom Location: None · Operating Weight: 25130 1.2M<sup>3</sup> . Bucket Capacity: • Machine Weight: 24000 KG Hydraulic Cylinder Brand: Original • Hydraulic Pump Brand: Original • Hydraulic Valve Brand: Original Cummins . Engine Brand: 125KW • Power: • Machinery Test Report: Provided • Video Outgoing-inspection: Provided

 Core Components: Pressure Vessel, Motor, Other, Bearing, Gear, Pump, Gearbox, Engine, PLC

Year: 2020Working Hours: 0-2000