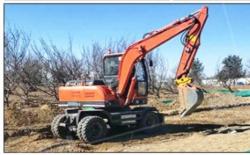

# 24 Ton Second Hand Komatsu PC240LC Excavator with 1.2M<sup>3</sup> Bucket Capacity in Japan 2020

#### **Product Specification**

Showroom Location: None · Operating Weight: 25130 1.2M<sup>3</sup> . Bucket Capacity: • Machine Weight: 24000 KG Hydraulic Cylinder Brand: Original • Hydraulic Pump Brand: Original • Hydraulic Valve Brand: Original Cummins . Engine Brand: 125KW • Power: • Machinery Test Report: Provided • Video Outgoing-inspection: Provided