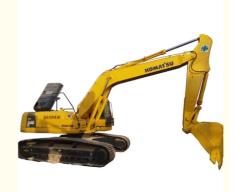

# 24 Ton Second Hand Komatsu PC240LC Excavator with 1.2M<sup>3</sup> Bucket Capacity in Japan 2020

#### **Product Specification**

Showroom Location: None · Operating Weight: 25130 1.2M<sup>3</sup> . Bucket Capacity: • Machine Weight: 24000 KG Hydraulic Cylinder Brand: Original • Hydraulic Pump Brand: Original • Hydraulic Valve Brand: Original Cummins . Engine Brand: 125KW • Power: • Machinery Test Report: Provided • Video Outgoing-inspection: Provided