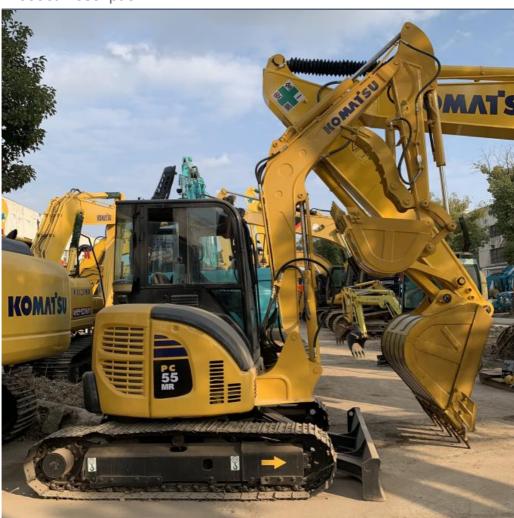

# Used5 Tons Komatsu Pc55mr Mini Crawler Excavator Original Hydraulic Pump

#### **Product Specification**

Showroom Location: None · Operating Weight: 5160 . Bucket Capacity: 0.2m3 · Machine Weight: 5000 KG Hydraulic Cylinder Brand: Original • Hydraulic Pump Brand: Original Hydraulic Valve Brand: Original . Engine Brand: Cummins 28.5KW • Power: • Machinery Test Report: Provided • Video Outgoing-inspection: Provided

 Core Components: Pressure Vessel, Motor, Other, Bearing, Gear, Pump, Gearbox, Engine, PLC

Year: 2020Working Hours: 0-2000