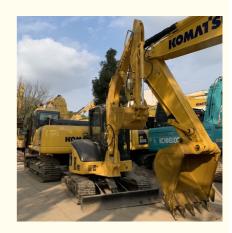

# Used5 Tons Komatsu Pc55mr Mini Crawler Excavator Original Hydraulic Pump

#### **Product Specification**

Showroom Location: None · Operating Weight: 5160 . Bucket Capacity: 0.2m3 · Machine Weight: 5000 KG Hydraulic Cylinder Brand: Original • Hydraulic Pump Brand: Original Hydraulic Valve Brand: Original . Engine Brand: Cummins 28.5KW • Power: • Machinery Test Report: Provided • Video Outgoing-inspection: Provided

 Core Components: Pressure Vessel, Motor, Other, Bearing, Gear, Pump, Gearbox, Engine, PLC

Year: 2020Working Hours: 0-2000