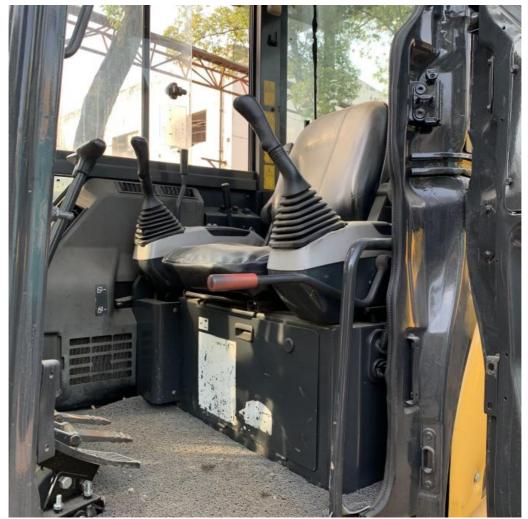

#### **Product Specification**

Showroom Location: None · Operating Weight: 5160 . Bucket Capacity: 0.2m3 · Machine Weight: 5000 KG Hydraulic Cylinder Brand: Original • Hydraulic Pump Brand: Original Hydraulic Valve Brand: Original . Engine Brand: Cummins 28.5KW • Power: • Machinery Test Report: Provided • Video Outgoing-inspection: Provided

 Core Components: Pressure Vessel, Motor, Other, Bearing, Gear, Pump, Gearbox, Engine, PLC

Year: 2020Working Hours: 0-2000