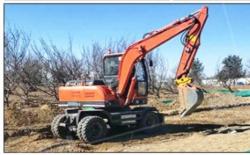

#### **Product Specification**

Showroom Location: None · Operating Weight: 5160 . Bucket Capacity: 0.2m3 · Machine Weight: 5000 KG Hydraulic Cylinder Brand: Original • Hydraulic Pump Brand: Original Hydraulic Valve Brand: Original . Engine Brand: Cummins 28.5KW • Power: • Machinery Test Report: Provided • Video Outgoing-inspection: Provided

 Core Components: Pressure Vessel, Motor, Other, Bearing, Gear, Pump, Gearbox, Engine, PLC

Year: 2020Working Hours: 0-2000