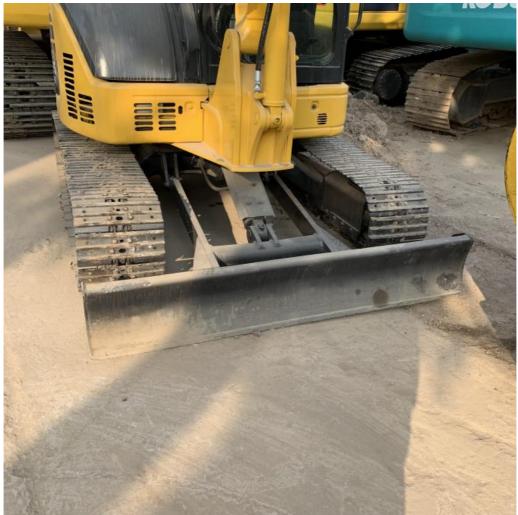

#### **Product Specification**

Showroom Location: None · Operating Weight: 5160 . Bucket Capacity: 0.2m3 · Machine Weight: 5000 KG Hydraulic Cylinder Brand: Original • Hydraulic Pump Brand: Original Hydraulic Valve Brand: Original . Engine Brand: Cummins 28.5KW • Power: • Machinery Test Report: Provided • Video Outgoing-inspection: Provided

 Core Components: Pressure Vessel, Motor, Other, Bearing, Gear, Pump, Gearbox, Engine, PLC

Year: 2020Working Hours: 0-2000