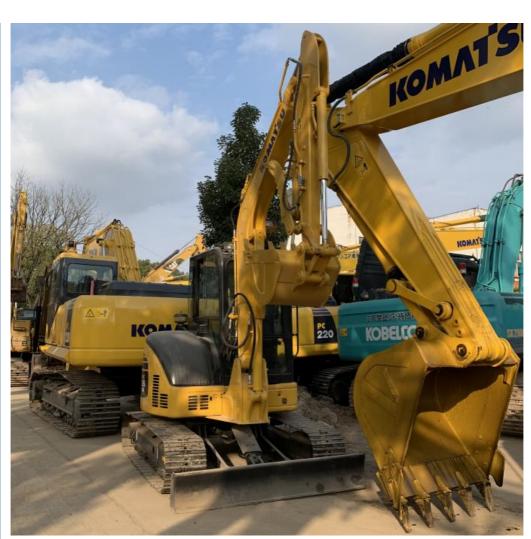

# Used5 Tons Komatsu Pc55mr Mini Crawler Excavator Original Hydraulic Pump

#### **Product Specification**

Showroom Location: None · Operating Weight: 5160 . Bucket Capacity: 0.2m3 · Machine Weight: 5000 KG Hydraulic Cylinder Brand: Original • Hydraulic Pump Brand: Original Hydraulic Valve Brand: Original . Engine Brand: Cummins 28.5KW • Power: • Machinery Test Report: Provided • Video Outgoing-inspection: Provided

 Core Components: Pressure Vessel, Motor, Other, Bearing, Gear, Pump, Gearbox, Engine, PLC

Year: 2020Working Hours: 0-2000