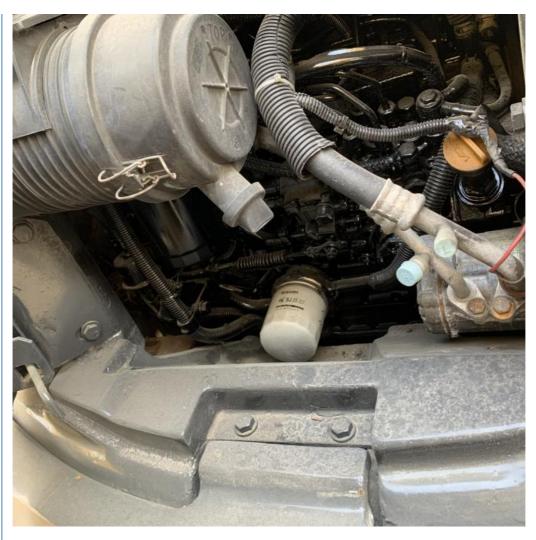

#### **Product Specification**

Showroom Location: None · Operating Weight: 5160 . Bucket Capacity: 0.2m3 · Machine Weight: 5000 KG Hydraulic Cylinder Brand: Original • Hydraulic Pump Brand: Original Hydraulic Valve Brand: Original . Engine Brand: Cummins 28.5KW • Power: • Machinery Test Report: Provided • Video Outgoing-inspection: Provided

 Core Components: Pressure Vessel, Motor, Other, Bearing, Gear, Pump, Gearbox, Engine, PLC

Year: 2020Working Hours: 0-2000