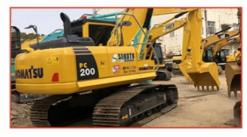

# Used5 Tons Komatsu Pc55mr Mini Crawler Excavator Original Hydraulic Pump

#### **Product Specification**

Showroom Location: None · Operating Weight: 5160 . Bucket Capacity: 0.2m3 · Machine Weight: 5000 KG Hydraulic Cylinder Brand: Original • Hydraulic Pump Brand: Original Hydraulic Valve Brand: Original . Engine Brand: Cummins 28.5KW • Power: • Machinery Test Report: Provided • Video Outgoing-inspection: Provided