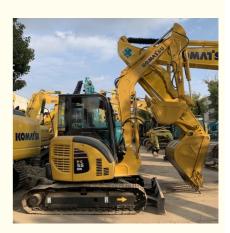

# Used5 Tons Komatsu Pc55mr Mini Crawler Excavator Original Hydraulic Pump

#### **Product Specification**

Showroom Location: None · Operating Weight: 5160 . Bucket Capacity: 0.2m3 · Machine Weight: 5000 KG Hydraulic Cylinder Brand: Original • Hydraulic Pump Brand: Original Hydraulic Valve Brand: Original . Engine Brand: Cummins 28.5KW • Power: • Machinery Test Report: Provided • Video Outgoing-inspection: Provided

 Core Components: Pressure Vessel, Motor, Other, Bearing, Gear, Pump, Gearbox, Engine, PLC

Year: 2020Working Hours: 0-2000