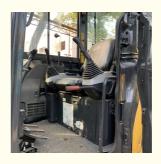

#### **Product Specification**

Showroom Location: None · Operating Weight: 5160 . Bucket Capacity: 0.2m3 · Machine Weight: 5000 KG Hydraulic Cylinder Brand: Original • Hydraulic Pump Brand: Original Hydraulic Valve Brand: Original . Engine Brand: Cummins 28.5KW • Power: • Machinery Test Report: Provided • Video Outgoing-inspection: Provided

 Core Components: Pressure Vessel, Motor, Other, Bearing, Gear, Pump, Gearbox, Engine, PLC

Year: 2020Working Hours: 0-2000