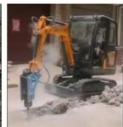

# Used5 Tons Komatsu Pc55mr Mini Crawler Excavator Original Hydraulic Pump

#### **Product Specification**

Showroom Location: None · Operating Weight: 5160 . Bucket Capacity: 0.2m3 · Machine Weight: 5000 KG Hydraulic Cylinder Brand: Original • Hydraulic Pump Brand: Original Hydraulic Valve Brand: Original . Engine Brand: Cummins 28.5KW • Power: • Machinery Test Report: Provided • Video Outgoing-inspection: Provided

 Core Components: Pressure Vessel, Motor, Other, Bearing, Gear, Pump, Gearbox, Engine, PLC

Year: 2020Working Hours: 0-2000