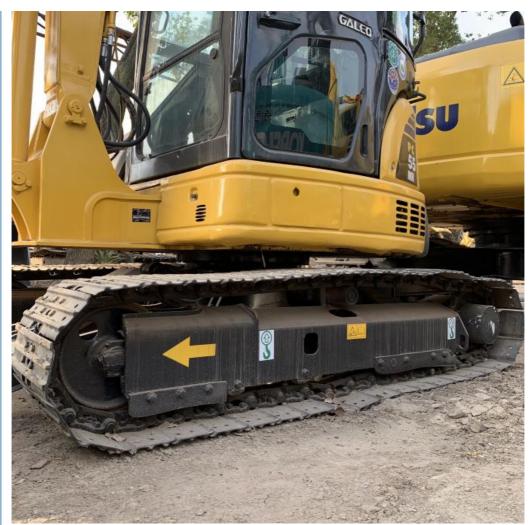

#### **Product Specification**

Showroom Location: None · Operating Weight: 5160 . Bucket Capacity: 0.2m3 · Machine Weight: 5000 KG Hydraulic Cylinder Brand: Original • Hydraulic Pump Brand: Original Hydraulic Valve Brand: Original . Engine Brand: Cummins 28.5KW • Power: • Machinery Test Report: Provided • Video Outgoing-inspection: Provided

 Core Components: Pressure Vessel, Motor, Other, Bearing, Gear, Pump, Gearbox, Engine, PLC

Year: 2020Working Hours: 0-2000