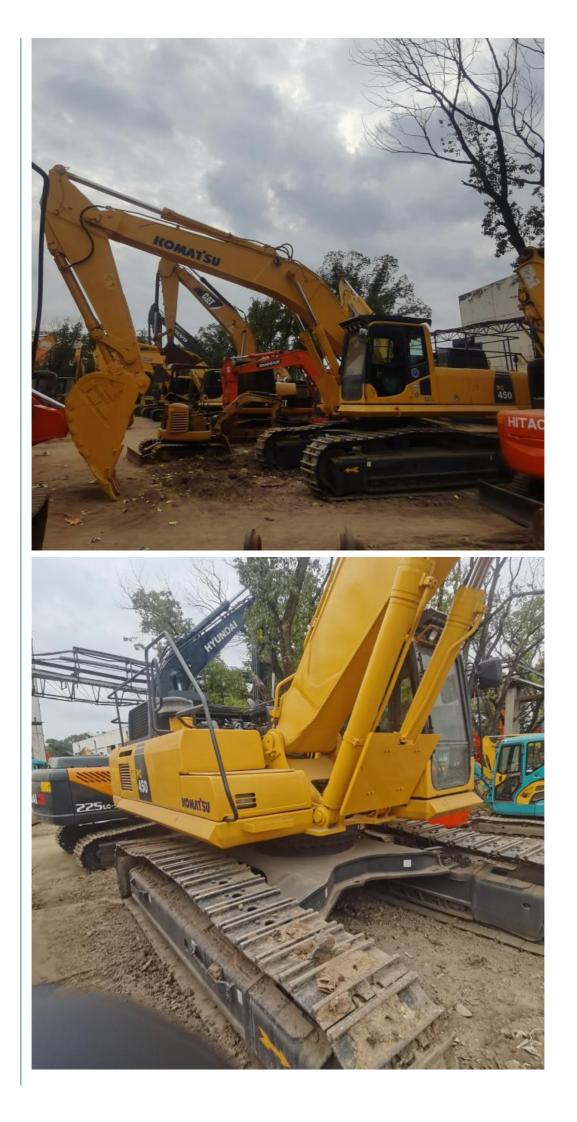

# **Product Specification**

 Showroom Location: None • Operating Weight: 45125 Bucket Capacity: 2.1m<sup>3</sup> • Machine Weight: 45000 KG • Hydraulic Cylinder Brand: Original • Hydraulic Pump Brand: Original • Hydraulic Valve Brand: Original Engine Brand: Cummins 257KW • Power: Provided • Machinery Test Report: • Video Outgoing-inspection: Provided Core Components: Pressure Vessel, Motor, Other, Bearing, Gear, Pump, Gearbox, Engine, PLC

# More Images

Working Hours:

• Year: