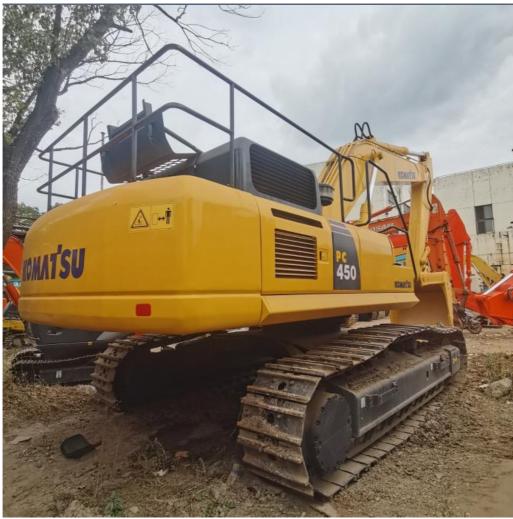

# **Product Specification**

 Showroom Location: None • Operating Weight: 45125 Bucket Capacity: 2.1m<sup>3</sup> • Machine Weight: 45000 KG • Hydraulic Cylinder Brand: Original • Hydraulic Pump Brand: Original • Hydraulic Valve Brand: Original Engine Brand: Cummins 257KW • Power: Provided • Machinery Test Report: • Video Outgoing-inspection: Provided Core Components: Pressure Vessel, Motor, Other, Bearing, Gear, Pump, Gearbox, Engine, PLC

# More Images

Working Hours:

• Year: