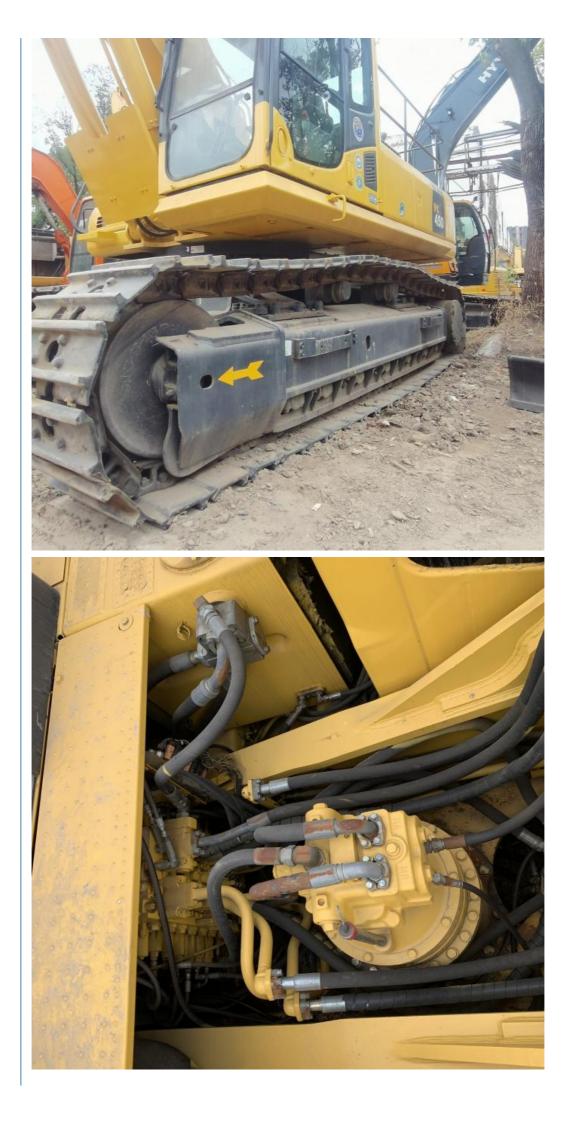

# **Product Specification**

 Showroom Location: None • Operating Weight: 45125 Bucket Capacity: 2.1m<sup>3</sup> • Machine Weight: 45000 KG • Hydraulic Cylinder Brand: Original • Hydraulic Pump Brand: Original • Hydraulic Valve Brand: Original Engine Brand: Cummins 257KW • Power: Provided • Machinery Test Report: • Video Outgoing-inspection: Provided Core Components: Pressure Vessel, Motor, Other, Bearing, Gear, Pump, Gearbox, Engine, PLC

# More Images

Working Hours:

• Year: