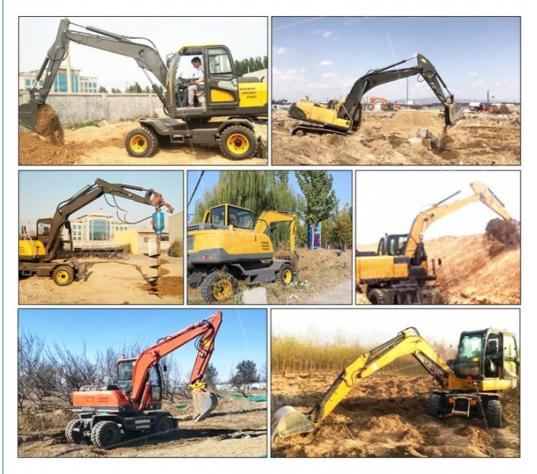

# More Images

Working Hours:

• Year:

# Product Description

# Application scenarios

Digging a trench in the orchard

Crushing and demolition

House construction

**Urban construction** 

**Rural transformation** 

Wasteland cultivation of grass

Grab handling

**Rotary drill pits** 

Vineyard excavation Landscape construction

Mountain forest reclamation

**Road construction** 

**10** Shanghai Hehuang Construction Machinery Co., Ltd.

3539A Jingdong Road, Minhang District, Shanghai