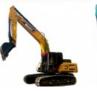

# 45 Tons Used Komatsu Excavator pc450-8 pc400 Construction Machinery Crawler Excavator Original Japan Komatsu 450-8

# **Product Specification**

 Showroom Location: None • Operating Weight: 45125 Bucket Capacity: 2.1m<sup>3</sup> • Machine Weight: 45000 KG • Hydraulic Cylinder Brand: Original • Hydraulic Pump Brand: Original • Hydraulic Valve Brand: Original Engine Brand: Cummins 257KW • Power: Provided • Machinery Test Report: • Video Outgoing-inspection: Provided Core Components: Pressure Vessel, Motor, Other, Bearing, Gear, Pump, Gearbox, Engine, PLC