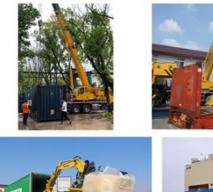

|
| Volvo Used<br>excavator    | EC55/EC60/EC80/EC140/EC200/EC210/EC240/EC290/EC300/EC360/EC380/E<br>C460/EC480                                                                                       |
| Other brands of excavators | QAY,CLG,Keith, , , ,IHI,SUNWARD, .                                                                                                                                   |

# Application scenarios





Digging a trench in the orchard



Crushing and demolition



House construction



**Urban construction** 



**Rural transformation** 



Wasteland cultivation of grass



Grab handling



**Rotary drill pits** 



Vineyard excavation Landscape construction



Mountain forest reclamation



**Road construction** 













**10** Shanghai Hehuang Construction Machinery Co., Ltd.

3539A Jingdong Road, Minhang District, Shanghai