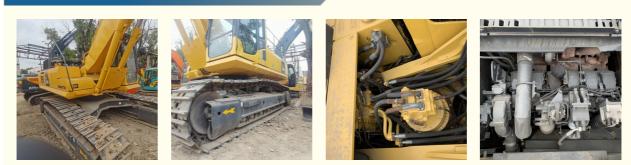

# **Product Specification**

 Showroom Location: None • Operating Weight: 45125 Bucket Capacity: 2.1m<sup>3</sup> • Machine Weight: 45000 KG • Hydraulic Cylinder Brand: Original • Hydraulic Pump Brand: Original • Hydraulic Valve Brand: Original Engine Brand: Cummins 257KW • Power: Provided • Machinery Test Report: • Video Outgoing-inspection: Provided Core Components: Pressure Vessel, Motor, Other, Bearing, Gear, Pump, Gearbox, Engine, PLC

# More Images

Working Hours:

• Year: