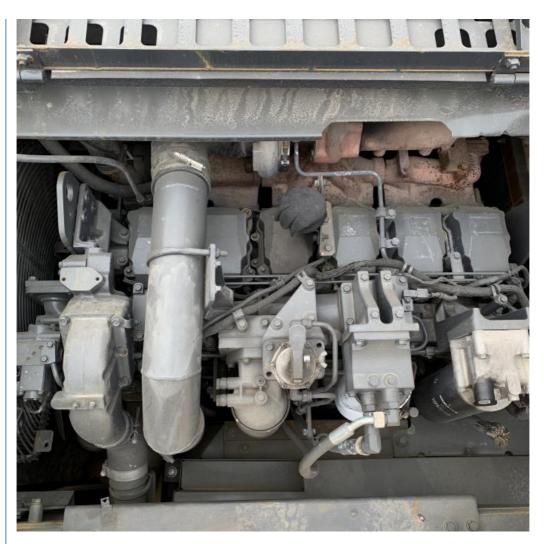

# **Product Specification**

 Showroom Location: None • Operating Weight: 45125 Bucket Capacity: 2.1m<sup>3</sup> • Machine Weight: 45000 KG • Hydraulic Cylinder Brand: Original • Hydraulic Pump Brand: Original • Hydraulic Valve Brand: Original Engine Brand: Cummins 257KW • Power: Provided • Machinery Test Report: • Video Outgoing-inspection: Provided Core Components: Pressure Vessel, Motor, Other, Bearing, Gear, Pump, Gearbox, Engine, PLC

# More Images

Working Hours:

• Year:

# Product Description