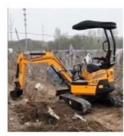

/17/18/20/25/30/35/40/50/155/161/163/165/185                                                                                                                 |
| Volvo Used<br>excavator    | EC55/EC60/EC80/EC140/EC200/EC210/EC240/EC290/EC300/EC360/EC380/E<br>C460/EC480                                                                                       |
| Other brands of excavators | QAY,CLG,Keith, , , ,IHI,SUNWARD, .                                                                                                                                   |

# Application scenarios





Digging a trench in the orchard



Crushing and demolition



House construction



**Urban construction** 



**Rural transformation** 



Wasteland cultivation of grass



Grab handling



**Rotary drill pits** 



Vineyard excavation Landscape construction



Mountain forest reclamation



**Road construction** 













**10** Shanghai Hehuang Construction Machinery Co., Ltd.

3539A Jingdong Road, Minhang District, Shanghai