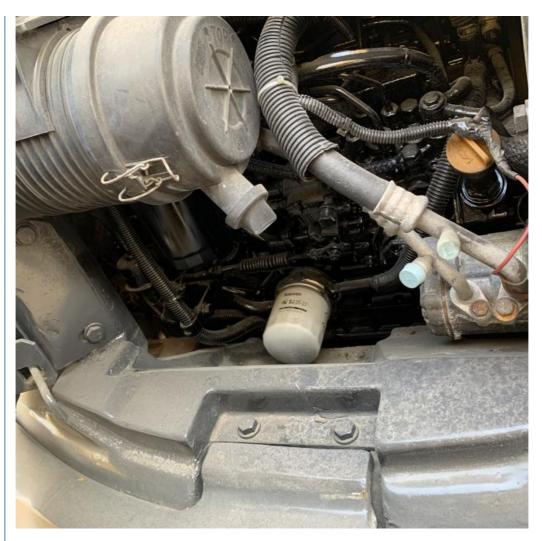

# **Product Specification**

- Showroom Location:
- Operating Weight:
- Bucket Capacity:
- Machine Weight:
- Hydraulic Cylinder Brand: Original
- Hydraulic Pump Brand: Original • Hydraulic Valve Brand: Original
- . Engine Brand:
- Power:
- 28.5KW • Machinery Test Report: Provided
- Video Outgoing-inspection: Provided
- Core Components: Pressure Vessel, Motor, Other, Bearing, Gear, Pump, Gearbox, Engine, PLC
- Year:
- Working Hours:

## More Images