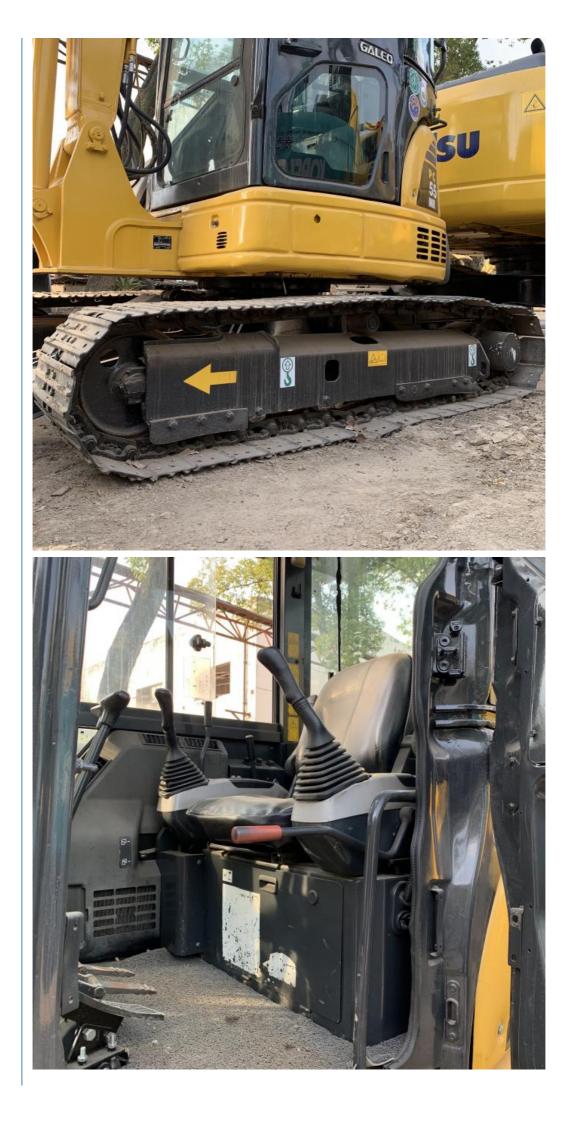

# **Product Specification**

- Showroom Location:
- Operating Weight:
- Bucket Capacity:
- Machine Weight:
- Hydraulic Cylinder Brand: Original
- Hydraulic Pump Brand: Original • Hydraulic Valve Brand: Original
- . Engine Brand:
- Power:
- 28.5KW • Machinery Test Report: Provided
- Video Outgoing-inspection: Provided
- Core Components: Pressure Vessel, Motor, Other, Bearing, Gear, Pump, Gearbox, Engine, PLC
- Year:
- Working Hours:

## More Images