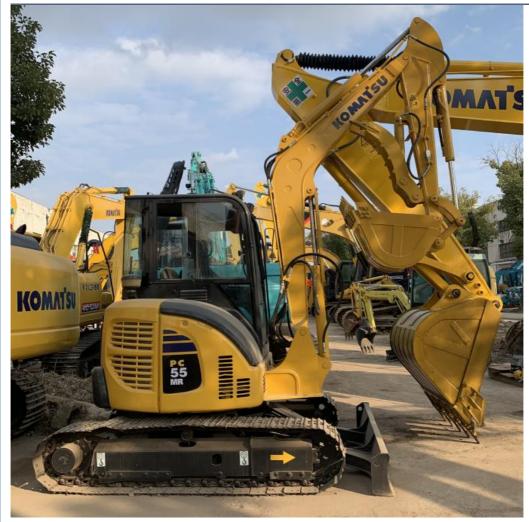

# Original Hydraulic Valve Used 4tons 5 Tons Komatsu PC40MR PC55MR **Crawler Mini Excavator**

# **Product Specification**

- Showroom Location:
- Operating Weight:
- Bucket Capacity:
- Machine Weight:
- Hydraulic Cylinder Brand: Original
- Hydraulic Pump Brand: Original • Hydraulic Valve Brand: Original
- . Engine Brand:
- Power:
- 28.5KW • Machinery Test Report: Provided
- Video Outgoing-inspection: Provided
- Core Components: Pressure Vessel, Motor, Other, Bearing, Gear, Pump, Gearbox, Engine, PLC
- Year:
- Working Hours: