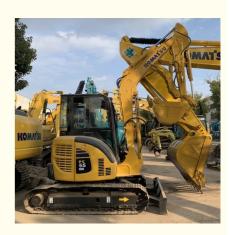

# Original Hydraulic Valve Used 4tons 5 Tons Komatsu PC40MR PC55MR **Crawler Mini Excavator**

# **Product Specification**

- Showroom Location:
- Operating Weight:
- Bucket Capacity:
- Machine Weight:
- Hydraulic Cylinder Brand: Original
- Hydraulic Pump Brand: Original • Hydraulic Valve Brand: Original
- . Engine Brand:
- Power:
- 28.5KW • Machinery Test Report: Provided
- Video Outgoing-inspection: Provided
- Core Components: Pressure Vessel, Motor, Other, Bearing, Gear, Pump, Gearbox, Engine, PLC
- Year:
- Working Hours: