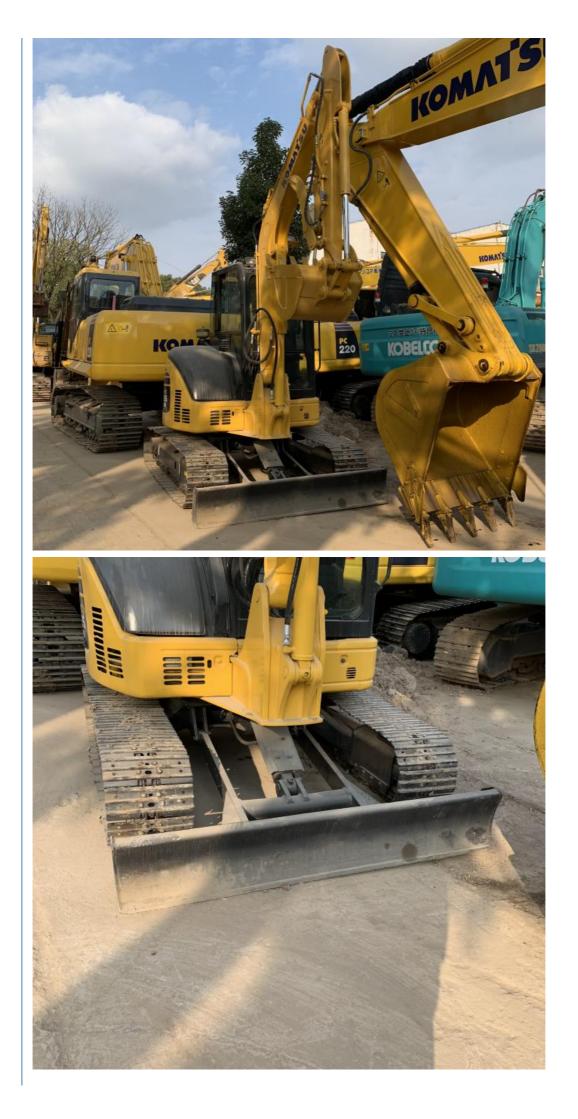

# **Product Specification**

- Showroom Location:
- Operating Weight:
- Bucket Capacity:
- Machine Weight:
- Hydraulic Cylinder Brand: Original
- Hydraulic Pump Brand: Original • Hydraulic Valve Brand: Original
- . Engine Brand:
- Power:
- 28.5KW • Machinery Test Report: Provided
- Video Outgoing-inspection: Provided
- Core Components: Pressure Vessel, Motor, Other, Bearing, Gear, Pump, Gearbox, Engine, PLC
- Year:
- Working Hours:

## More Images