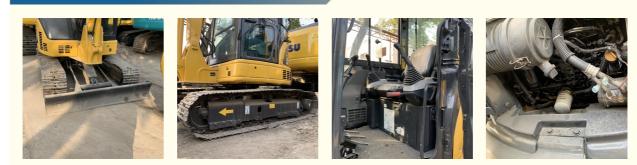

# Original Hydraulic Valve Used 4tons 5 Tons Komatsu PC40MR PC55MR **Crawler Mini Excavator**

# **Basic Information**

- Place of Origin:
- Price:

Japan

None

5160

0.2m<sup>3</sup>

5000 KG

Cummins

2020

0-2000

\$9,000.00/units 1-4 units



# **Product Specification**

- Showroom Location:
- Operating Weight:
- Bucket Capacity:
- Machine Weight:
- Hydraulic Cylinder Brand: Original
- Hydraulic Pump Brand: Original • Hydraulic Valve Brand: Original
- . Engine Brand:
- Power:
- 28.5KW • Machinery Test Report: Provided
- Video Outgoing-inspection: Provided
- Core Components: Pressure Vessel, Motor, Other, Bearing, Gear, Pump, Gearbox, Engine, PLC
- Year:
- Working Hours:



## More Images



# Product Description









### FAQ

### 1. who are we?

We are based in Shanghai, China, start from 2013,sell to Domestic Market(30.00%),Southeast Asia(15.00%),Eastern Europe(10.00%),Mid East(10.00%),Eastern Asia(5.00%),North America(5.00%),South America(5.00%),Oceania(5.00%),Central America(5.00%),Northern Europe(5.00%),Africa(5.00%),South Asia(0.00%),Western Europe(0.00%),Southern Europe(0.00%). There are total about 5-10 people in our office.

### 2. how can we guarantee quality?

Always a pre-production sample before mass production;

Always final Inspection before shipment;

### 3.what can you buy from us?

Used Excavator, Used Loader, Used Bulldozer, Used Forklift, Used Crane

### 4. why should you buy from us not from other suppliers?

1. Our company is a large second-hand exc