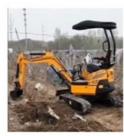

# Original Hydraulic Valve Used 4tons 5 Tons Komatsu PC40MR PC55MR **Crawler Mini Excavator**

# **Product Specification**

- Showroom Location:
- Operating Weight:
- Bucket Capacity:
- Machine Weight:
- Hydraulic Cylinder Brand: Original
- Hydraulic Pump Brand: Original • Hydraulic Valve Brand: Original
- . Engine Brand:
- Power:
- 28.5KW • Machinery Test Report: Provided
- Video Outgoing-inspection: Provided
- Core Components: Pressure Vessel, Motor, Other, Bearing, Gear, Pump, Gearbox, Engine, PLC
- Year:
- Working Hours: