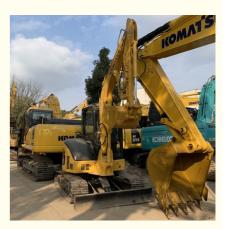

# Original Hydraulic Valve Used 4tons 5 Tons Komatsu PC40MR PC55MR **Crawler Mini Excavator**

# **Basic Information**

- Place of Origin:
- Price:

Japan

None

5160

0.2m<sup>3</sup>

5000 KG

Cummins

2020

0-2000

\$9,000.00/units 1-4 units



# **Product Specification**

- Showroom Location:
- Operating Weight:
- Bucket Capacity:
- Machine Weight:
- Hydraulic Cylinder Brand: Original
- Hydraulic Pump Brand: Original • Hydraulic Valve Brand: Original
- . Engine Brand:
- Power:
- 28.5KW • Machinery Test Report: Provided
- Video Outgoing-inspection: Provided
- Core Components: Pressure Vessel, Motor, Other, Bearing, Gear, Pump, Gearbox, Engine, PLC
- Year:
- Working Hours:



## More Images



# Product Description









### FAQ

### 1. who are we?

We are based in Shanghai, China, start from 2013,sell to Domestic Market(30.00%),Southeast Asia(15.00%),Eastern Europe(10.00%),Mid East(10.00%),Eastern Asia(5.00%),North America(5.00%),South America(5.00%),Oceania(5.00%),Central America(5.00%),Northern Europe(5.00%),Africa(5.00%),South Asia(0.00%),Western Europe(0.00%),Southern Europe(0.00%). There are total about 5-10 people in our office.

### 2. how can we guarantee quality?

Always a pre-production sample before mass production;

Always final Inspection before shipment;

### 3.what can you buy from us?

Used Excavator, Used Loader, Used Bulldozer, Used Forklift, Used Crane

### 4. why should you buy from us not from other suppliers?

1. Our company is a lar