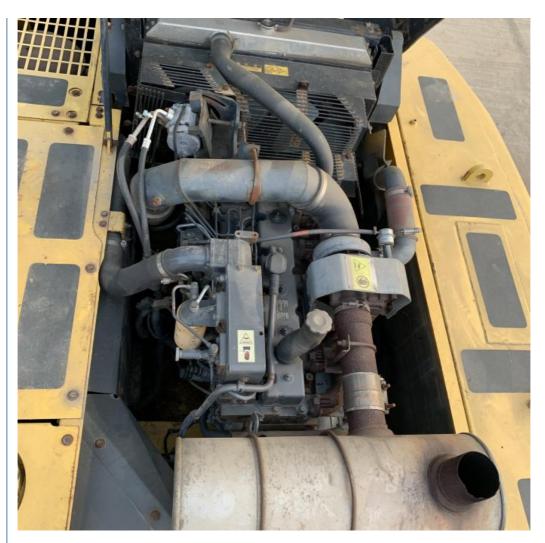

# **Product Specification**

- Showroom Location:
- Operating Weight:
- Bucket Capacity:
- Machine Weight:
- Hydraulic Cylinder Brand: Original
- Hydraulic Pump Brand: Original
- Hydraulic Valve Brand:
- Engine Brand:
- Power:
- Machinery Test Report:
- Video Outgoing-inspection: Provided
- Core Components: Pressure Vessel, Motor, Other, Bearing, Gear, Pump, Gearbox, Engine, PLC
- Year:
- Working Hours:

## More Images

Product Description