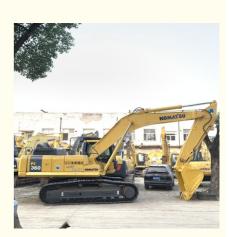

# 36T Used Komatsu PC360 PC350 Excavator Crawler Excavator for Large Equipment in Japan

# **Product Specification**

- Showroom Location:
- Operating Weight:
- Bucket Capacity:
- Machine Weight:
- Hydraulic Cylinder Brand: Original
- Hydraulic Pump Brand: Original
- Hydraulic Valve Brand:
- Engine Brand:
- Power:
- Machinery Test Report:
- Video Outgoing-inspection: Provided
- Core Components: Pressure Vessel, Motor, Other, Bearing, Gear, Pump, Gearbox, Engine, PLC
- Year:
- Working Hours: