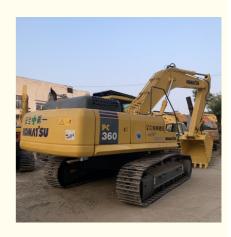

# 36T Used Komatsu PC360 PC350 Excavator Crawler Excavator for Large Equipment in Japan

# **Product Specification**

- Showroom Location:
- Operating Weight:
- Bucket Capacity:
- Machine Weight:
- Hydraulic Cylinder Brand: Original
- Hydraulic Pump Brand: Original
- Hydraulic Valve Brand:
- Engine Brand:
- Power:
- Machinery Test Report:
- Video Outgoing-inspection: Provided
- Core Components: Pressure Vessel, Motor, Other, Bearing, Gear, Pump, Gearbox, Engine, PLC
- Year:
- Working Hours: