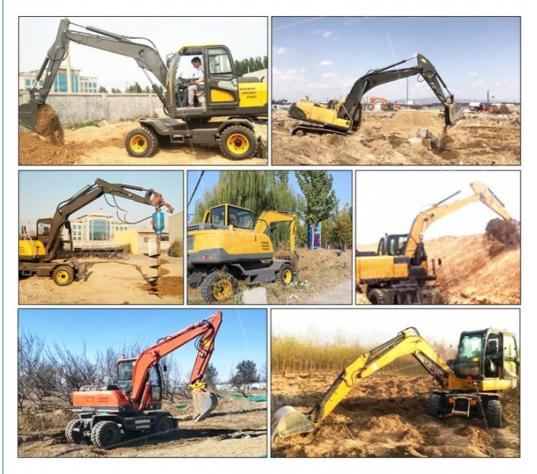

## More Images

Product Description

# **Product Description**

# Application scenarios

Digging a trench in the orchard

Crushing and demolition

House construction

**Urban construction** 

**Rural transformation** 

Wasteland cultivation of grass

Grab handling

**Rotary drill pits** 

Vineyard excavation Landscape construction

Mountain forest reclamation

**Road construction** 

**10** Shanghai Hehuang Construction Machinery Co., Ltd.

3539A Jingdong Road, Minhang District, Shanghai