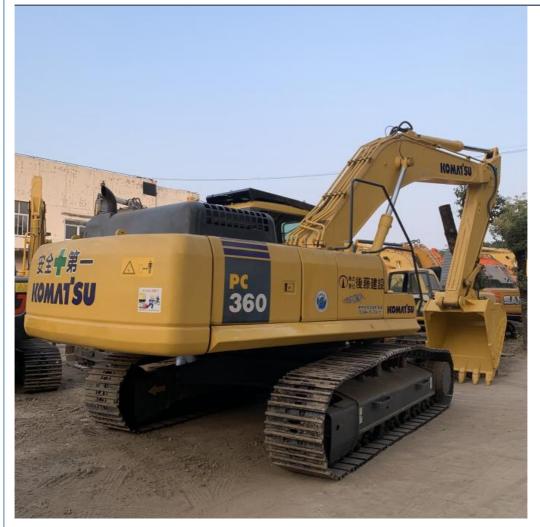

# 36T Used Komatsu PC360 PC350 Excavator Crawler Excavator for Large Equipment in Japan

# **Product Specification**

- Showroom Location:
- Operating Weight:
- Bucket Capacity:
- Machine Weight:
- Hydraulic Cylinder Brand: Original
- Hydraulic Pump Brand: Original
- Hydraulic Valve Brand:
- Engine Brand:
- Power:
- Machinery Test Report:
- Video Outgoing-inspection: Provided
- Core Components: Pressure Vessel, Motor, Other, Bearing, Gear, Pump, Gearbox, Engine, PLC
- Year:
- Working Hours: