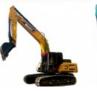

# 36T Used Komatsu PC360 PC350 Excavator Crawler Excavator for Large Equipment in Japan

# **Product Specification**

- Showroom Location:
- Operating Weight:
- Bucket Capacity:
- Machine Weight:
- Hydraulic Cylinder Brand: Original
- Hydraulic Pump Brand: Original
- Hydraulic Valve Brand:
- Engine Brand:
- Power:
- Machinery Test Report:
- Video Outgoing-inspection: Provided
- Core Components: Pressure Vessel, Motor, Other, Bearing, Gear, Pump, Gearbox, Engine, PLC
- Year:
- Working Hours: