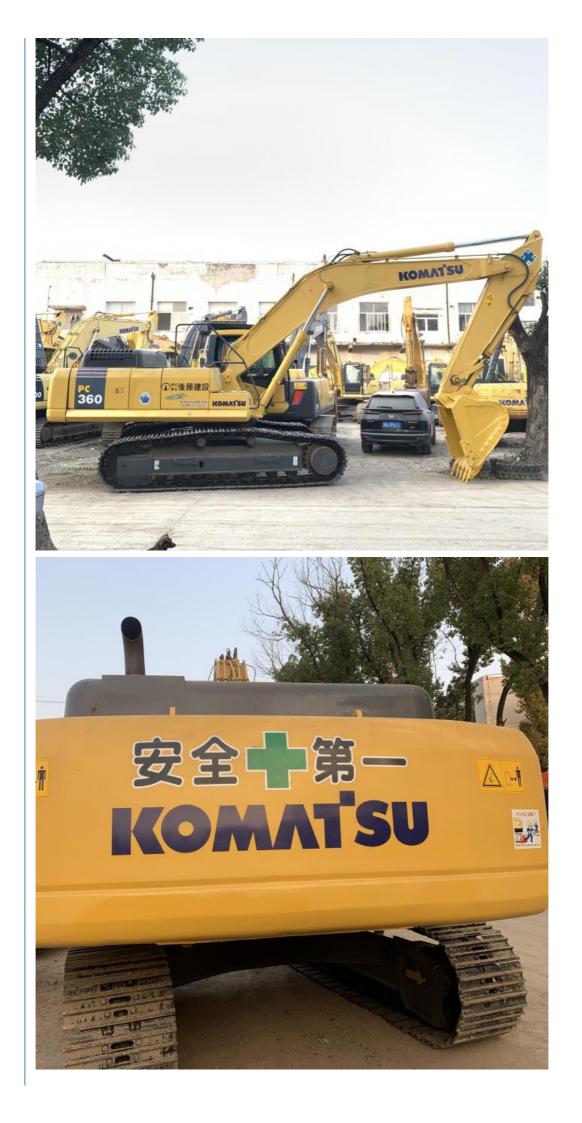

# 36T Used Komatsu PC360 PC350 Excavator Crawler Excavator for Large Equipment in Japan

# **Product Specification**

- Showroom Location:
- Operating Weight:
- Bucket Capacity:
- Machine Weight:
- Hydraulic Cylinder Brand: Original
- Hydraulic Pump Brand: Original
- Hydraulic Valve Brand:
- Engine Brand:
- Power:
- Machinery Test Report:
- Video Outgoing-inspection: Provided
- Core Components: Pressure Vessel, Motor, Other, Bearing, Gear, Pump, Gearbox, Engine, PLC
- Year:
- Working Hours: