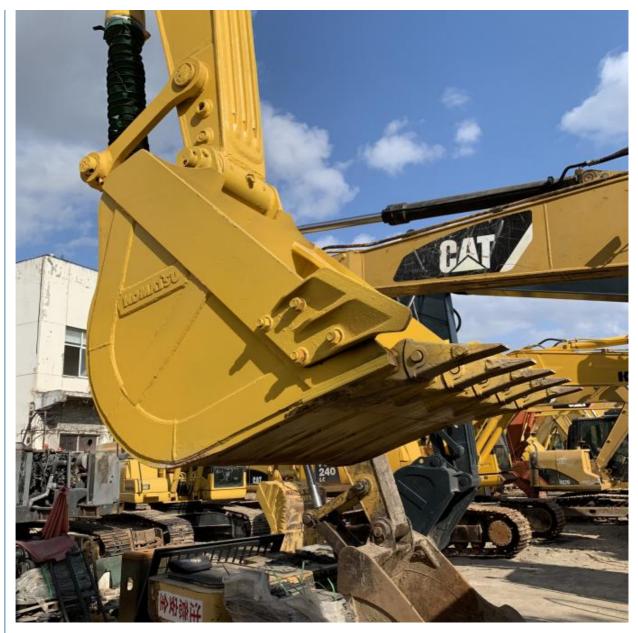

#### **Product Specification**

Showroom Location: None · Operating Weight: 23100 . Bucket Capacity:  $1 \, \text{m}^3$ · Machine Weight: 22000 KG Hydraulic Cylinder Brand: Original • Hydraulic Pump Brand: Original Hydraulic Valve Brand: Original . Engine Brand: Cummins 110KW • Power: • Machinery Test Report: Provided • Video Outgoing-inspection: Provided

• Core Components: Pressure Vessel, Motor, Other, Bearing,

Gear, Pump, Gearbox, Engine, PLC

Year: 2020Working Hours: 0-2000