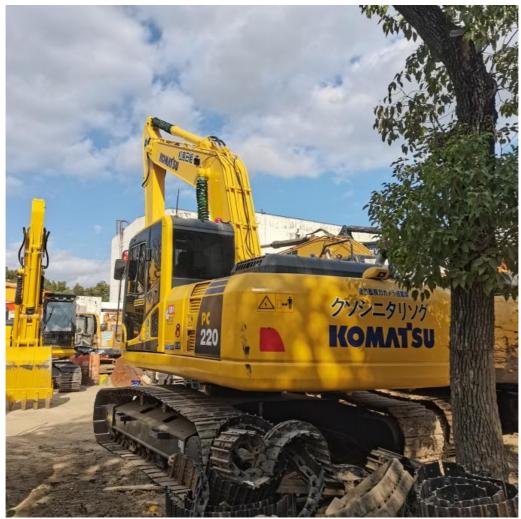

# Good Condition Komatsu PC200 PC220 Crawler Excavator for Heavy Machine Equipment

#### **Product Specification**

Showroom Location: None · Operating Weight: 23100 . Bucket Capacity:  $1 \, \text{m}^3$ · Machine Weight: 22000 KG Hydraulic Cylinder Brand: Original • Hydraulic Pump Brand: Original Hydraulic Valve Brand: Original . Engine Brand: Cummins 110KW • Power: • Machinery Test Report: Provided • Video Outgoing-inspection: Provided