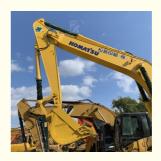

# Good Condition Komatsu PC200 PC220 Crawler Excavator for Heavy Machine Equipment

#### **Product Specification**

Showroom Location: None · Operating Weight: 23100 . Bucket Capacity:  $1 \, \text{m}^3$ · Machine Weight: 22000 KG Hydraulic Cylinder Brand: Original • Hydraulic Pump Brand: Original Hydraulic Valve Brand: Original . Engine Brand: Cummins 110KW • Power: • Machinery Test Report: Provided • Video Outgoing-inspection: Provided