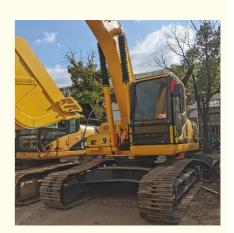

# Good Condition Komatsu PC200 PC220 Crawler Excavator for Heavy Machine Equipment

#### **Product Specification**

Showroom Location: None · Operating Weight: 23100 . Bucket Capacity:  $1 \, \text{m}^3$ · Machine Weight: 22000 KG Hydraulic Cylinder Brand: Original • Hydraulic Pump Brand: Original Hydraulic Valve Brand: Original . Engine Brand: Cummins 110KW • Power: • Machinery Test Report: Provided • Video Outgoing-inspection: Provided