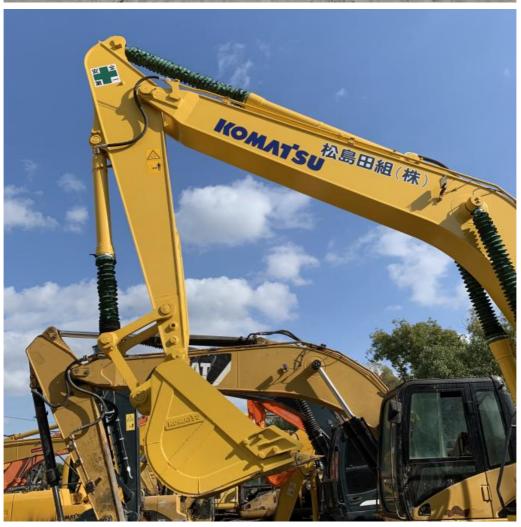

#### **Product Specification**

Showroom Location: None · Operating Weight: 23100 . Bucket Capacity:  $1 \, \text{m}^3$ · Machine Weight: 22000 KG Hydraulic Cylinder Brand: Original • Hydraulic Pump Brand: Original Hydraulic Valve Brand: Original . Engine Brand: Cummins 110KW • Power: • Machinery Test Report: Provided • Video Outgoing-inspection: Provided

• Core Components: Pressure Vessel, Motor, Other, Bearing,

Gear, Pump, Gearbox, Engine, PLC

Year: 2020Working Hours: 0-2000