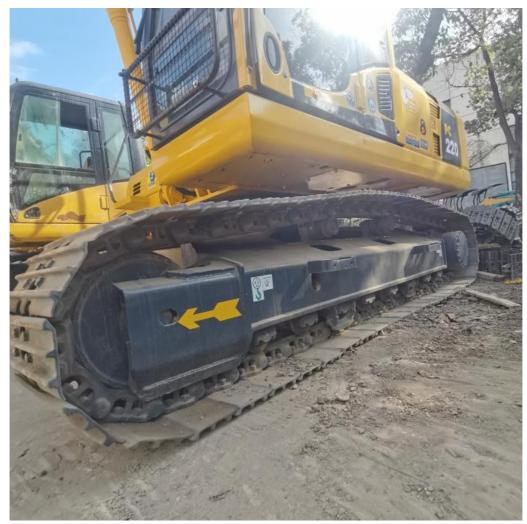

#### **Product Specification**

Showroom Location: None · Operating Weight: 23100 . Bucket Capacity:  $1 \, \text{m}^3$ · Machine Weight: 22000 KG Hydraulic Cylinder Brand: Original • Hydraulic Pump Brand: Original Hydraulic Valve Brand: Original . Engine Brand: Cummins 110KW • Power: • Machinery Test Report: Provided • Video Outgoing-inspection: Provided

• Core Components: Pressure Vessel, Motor, Other, Bearing,

Gear, Pump, Gearbox, Engine, PLC

Year: 2020Working Hours: 0-2000