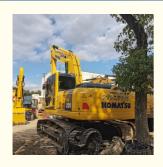

# Good Condition Komatsu PC200 PC220 Crawler Excavator for Heavy Machine Equipment

#### **Product Specification**

Showroom Location: None · Operating Weight: 23100 . Bucket Capacity:  $1 \, \text{m}^3$ · Machine Weight: 22000 KG Hydraulic Cylinder Brand: Original • Hydraulic Pump Brand: Original Hydraulic Valve Brand: Original . Engine Brand: Cummins 110KW • Power: • Machinery Test Report: Provided • Video Outgoing-inspection: Provided