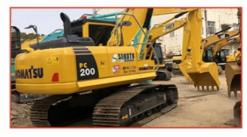

# Good Condition Komatsu PC200 PC220 Crawler Excavator for Heavy Machine Equipment

#### **Product Specification**

Showroom Location: None · Operating Weight: 23100 . Bucket Capacity:  $1 \, \text{m}^3$ · Machine Weight: 22000 KG Hydraulic Cylinder Brand: Original • Hydraulic Pump Brand: Original Hydraulic Valve Brand: Original . Engine Brand: Cummins 110KW • Power: • Machinery Test Report: Provided • Video Outgoing-inspection: Provided