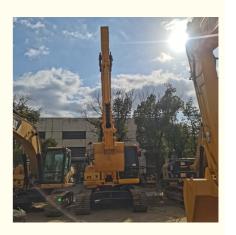

# Good Condition Komatsu PC200 PC220 Crawler Excavator for Heavy Machine Equipment

#### **Product Specification**

Showroom Location: None · Operating Weight: 23100 . Bucket Capacity:  $1 \, \text{m}^3$ · Machine Weight: 22000 KG Hydraulic Cylinder Brand: Original • Hydraulic Pump Brand: Original Hydraulic Valve Brand: Original . Engine Brand: Cummins 110KW • Power: • Machinery Test Report: Provided • Video Outgoing-inspection: Provided