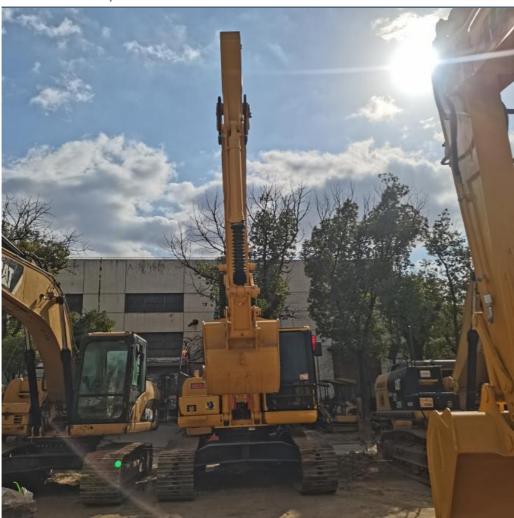

# Good Condition Komatsu PC200 PC220 Crawler Excavator for Heavy Machine Equipment

#### **Product Specification**

Showroom Location: None · Operating Weight: 23100 . Bucket Capacity:  $1 \, \text{m}^3$ · Machine Weight: 22000 KG Hydraulic Cylinder Brand: Original • Hydraulic Pump Brand: Original Hydraulic Valve Brand: Original . Engine Brand: Cummins 110KW • Power: • Machinery Test Report: Provided • Video Outgoing-inspection: Provided