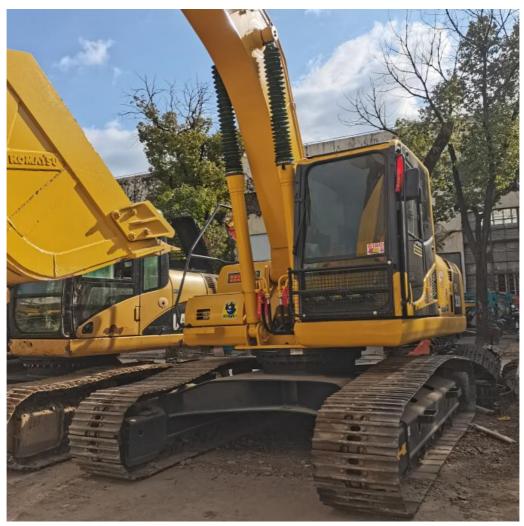

# Good Condition Komatsu PC200 PC220 Crawler Excavator for Heavy Machine Equipment

#### **Product Specification**

Showroom Location: None · Operating Weight: 23100 . Bucket Capacity:  $1 \, \text{m}^3$ · Machine Weight: 22000 KG Hydraulic Cylinder Brand: Original • Hydraulic Pump Brand: Original Hydraulic Valve Brand: Original . Engine Brand: Cummins 110KW • Power: • Machinery Test Report: Provided • Video Outgoing-inspection: Provided