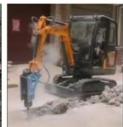

### 26.1KW 0.14m3 Used Komatsu PC40 Mini Excavator In Japan

#### **Product Specification**

Showroom Location: None · Operating Weight: 4336 0.14m<sup>3</sup> • Bucket Capacity: 4000 KG • Machine Weight: Hydraulic Cylinder Brand: Original • Hydraulic Pump Brand: Original • Hydraulic Valve Brand: Original Cummins . Engine Brand: 26.1KW • Power: • Machinery Test Report: Provided • Video Outgoing-inspection: Provided