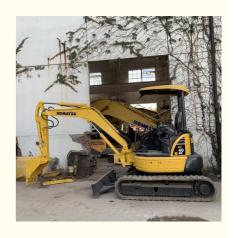

### 26.1KW 0.14m3 Used Komatsu PC40 Mini Excavator In Japan

#### **Product Specification**

Showroom Location: None · Operating Weight: 4336 0.14m<sup>3</sup> • Bucket Capacity: 4000 KG • Machine Weight: Hydraulic Cylinder Brand: Original • Hydraulic Pump Brand: Original • Hydraulic Valve Brand: Original Cummins . Engine Brand: 26.1KW • Power: • Machinery Test Report: Provided • Video Outgoing-inspection: Provided