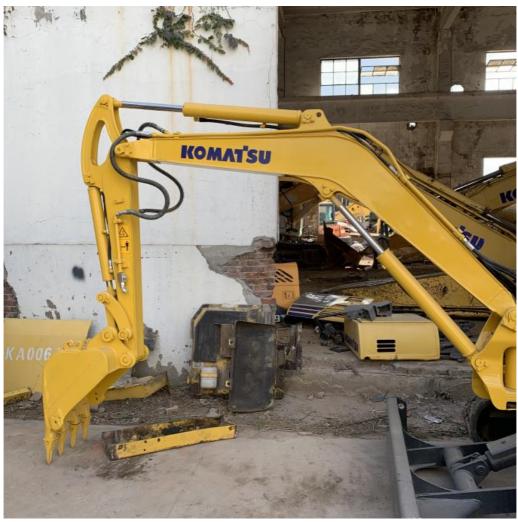

### 26.1KW 0.14m3 Used Komatsu PC40 Mini Excavator In Japan

#### **Product Specification**

Showroom Location: None · Operating Weight: 4336 0.14m<sup>3</sup> • Bucket Capacity: 4000 KG • Machine Weight: Hydraulic Cylinder Brand: Original • Hydraulic Pump Brand: Original • Hydraulic Valve Brand: Original Cummins . Engine Brand: 26.1KW • Power: • Machinery Test Report: Provided • Video Outgoing-inspection: Provided

 Core Components: Pressure Vessel, Motor, Other, Bearing, Gear, Pump, Gearbox, Engine, PLC

Year: 2020Working Hours: 0-2000