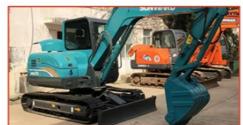

### 26.1KW 0.14m3 Used Komatsu PC40 Mini Excavator In Japan

#### **Product Specification**

Showroom Location: None · Operating Weight: 4336 0.14m<sup>3</sup> • Bucket Capacity: 4000 KG • Machine Weight: Hydraulic Cylinder Brand: Original • Hydraulic Pump Brand: Original • Hydraulic Valve Brand: Original Cummins . Engine Brand: 26.1KW • Power: • Machinery Test Report: Provided • Video Outgoing-inspection: Provided