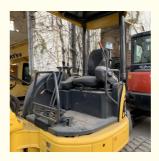

#### **Product Specification**

Showroom Location: None · Operating Weight: 4336 0.14m<sup>3</sup> • Bucket Capacity: 4000 KG • Machine Weight: Hydraulic Cylinder Brand: Original • Hydraulic Pump Brand: Original • Hydraulic Valve Brand: Original Cummins . Engine Brand: 26.1KW • Power: • Machinery Test Report: Provided • Video Outgoing-inspection: Provided

 Core Components: Pressure Vessel, Motor, Other, Bearing, Gear, Pump, Gearbox, Engine, PLC

Year: 2020Working Hours: 0-2000