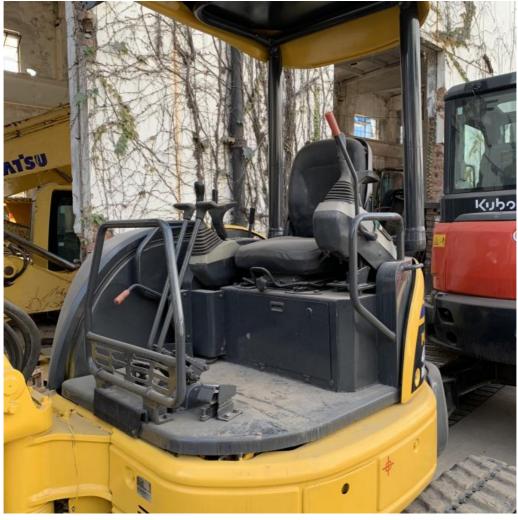

### 26.1KW 0.14m3 Used Komatsu PC40 Mini Excavator In Japan

#### **Product Specification**

Showroom Location: None · Operating Weight: 4336 0.14m<sup>3</sup> • Bucket Capacity: 4000 KG • Machine Weight: Hydraulic Cylinder Brand: Original • Hydraulic Pump Brand: Original • Hydraulic Valve Brand: Original Cummins . Engine Brand: 26.1KW • Power: • Machinery Test Report: Provided • Video Outgoing-inspection: Provided

 Core Components: Pressure Vessel, Motor, Other, Bearing, Gear, Pump, Gearbox, Engine, PLC

Year: 2020Working Hours: 0-2000