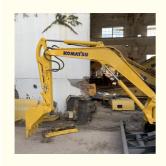

### 26.1KW 0.14m3 Used Komatsu PC40 Mini Excavator In Japan

#### **Product Specification**

Showroom Location: None · Operating Weight: 4336 0.14m<sup>3</sup> • Bucket Capacity: 4000 KG • Machine Weight: Hydraulic Cylinder Brand: Original • Hydraulic Pump Brand: Original • Hydraulic Valve Brand: Original Cummins . Engine Brand: 26.1KW • Power: • Machinery Test Report: Provided • Video Outgoing-inspection: Provided