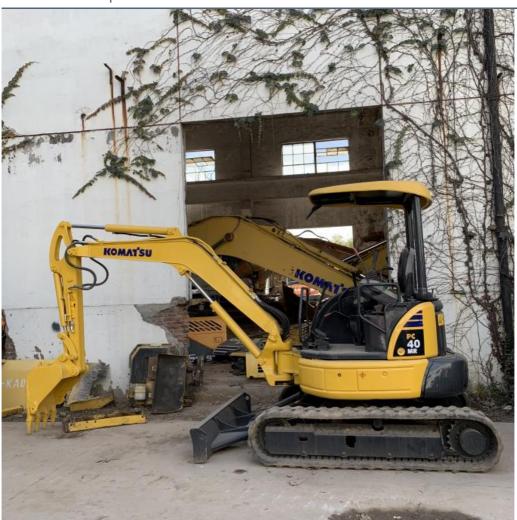

### 26.1KW 0.14m3 Used Komatsu PC40 Mini Excavator In Japan

#### **Product Specification**

Showroom Location: None · Operating Weight: 4336 0.14m<sup>3</sup> • Bucket Capacity: 4000 KG • Machine Weight: Hydraulic Cylinder Brand: Original • Hydraulic Pump Brand: Original • Hydraulic Valve Brand: Original Cummins . Engine Brand: 26.1KW • Power: • Machinery Test Report: Provided • Video Outgoing-inspection: Provided

 Core Components: Pressure Vessel, Motor, Other, Bearing, Gear, Pump, Gearbox, Engine, PLC

Year: 2020Working Hours: 0-2000