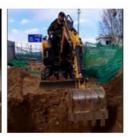

### 26.1KW 0.14m3 Used Komatsu PC40 Mini Excavator In Japan

#### **Product Specification**

Showroom Location: None · Operating Weight: 4336 0.14m<sup>3</sup> • Bucket Capacity: 4000 KG • Machine Weight: Hydraulic Cylinder Brand: Original • Hydraulic Pump Brand: Original • Hydraulic Valve Brand: Original Cummins . Engine Brand: 26.1KW • Power: • Machinery Test Report: Provided • Video Outgoing-inspection: Provided