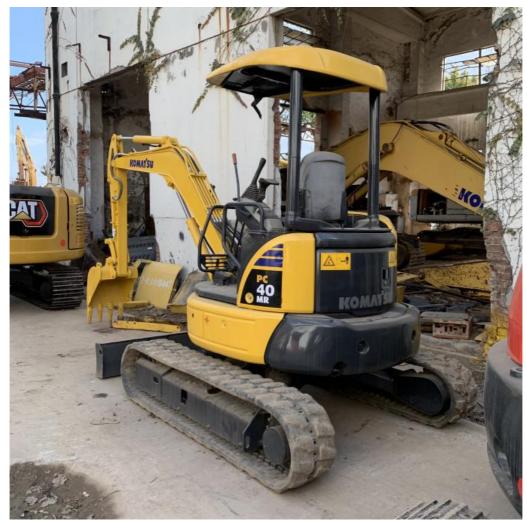

### 26.1KW 0.14m3 Used Komatsu PC40 Mini Excavator In Japan

#### **Product Specification**

Showroom Location: None · Operating Weight: 4336 0.14m<sup>3</sup> • Bucket Capacity: 4000 KG • Machine Weight: Hydraulic Cylinder Brand: Original • Hydraulic Pump Brand: Original • Hydraulic Valve Brand: Original Cummins . Engine Brand: 26.1KW • Power: • Machinery Test Report: Provided • Video Outgoing-inspection: Provided

 Core Components: Pressure Vessel, Motor, Other, Bearing, Gear, Pump, Gearbox, Engine, PLC

Year: 2020Working Hours: 0-2000