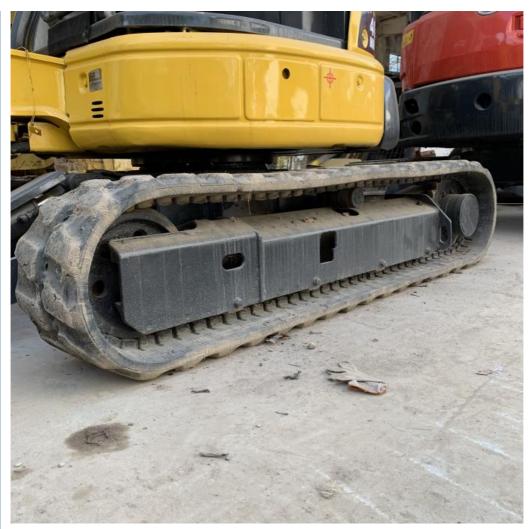

### 26.1KW 0.14m3 Used Komatsu PC40 Mini Excavator In Japan

#### **Product Specification**

Showroom Location: None · Operating Weight: 4336 0.14m<sup>3</sup> • Bucket Capacity: 4000 KG • Machine Weight: Hydraulic Cylinder Brand: Original • Hydraulic Pump Brand: Original • Hydraulic Valve Brand: Original Cummins . Engine Brand: 26.1KW • Power: • Machinery Test Report: Provided • Video Outgoing-inspection: Provided

 Core Components: Pressure Vessel, Motor, Other, Bearing, Gear, Pump, Gearbox, Engine, PLC

Year: 2020Working Hours: 0-2000