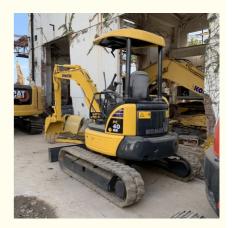

### 26.1KW 0.14m3 Used Komatsu PC40 Mini Excavator In Japan

#### **Product Specification**

Showroom Location: None · Operating Weight: 4336 0.14m<sup>3</sup> • Bucket Capacity: 4000 KG • Machine Weight: Hydraulic Cylinder Brand: Original • Hydraulic Pump Brand: Original • Hydraulic Valve Brand: Original Cummins . Engine Brand: 26.1KW • Power: • Machinery Test Report: Provided • Video Outgoing-inspection: Provided