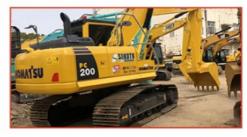

### 26.1KW 0.14m3 Used Komatsu PC40 Mini Excavator In Japan

#### **Product Specification**

Showroom Location: None · Operating Weight: 4336 0.14m<sup>3</sup> • Bucket Capacity: 4000 KG • Machine Weight: Hydraulic Cylinder Brand: Original • Hydraulic Pump Brand: Original • Hydraulic Valve Brand: Original Cummins . Engine Brand: 26.1KW • Power: • Machinery Test Report: Provided • Video Outgoing-inspection: Provided