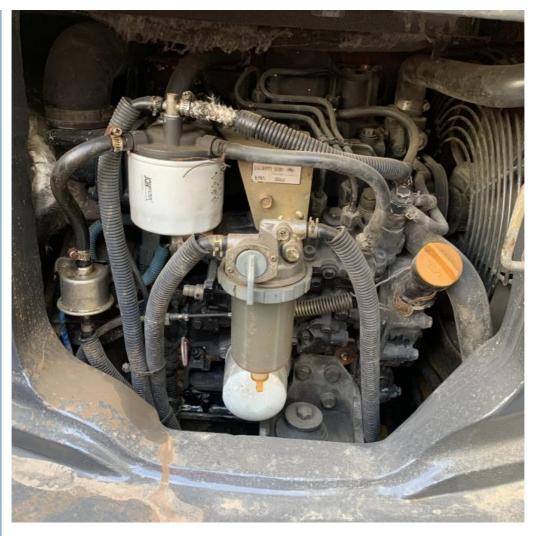

### 26.1KW 0.14m3 Used Komatsu PC40 Mini Excavator In Japan

#### **Product Specification**

Showroom Location: None · Operating Weight: 4336 0.14m<sup>3</sup> • Bucket Capacity: 4000 KG • Machine Weight: Hydraulic Cylinder Brand: Original • Hydraulic Pump Brand: Original • Hydraulic Valve Brand: Original Cummins . Engine Brand: 26.1KW • Power: • Machinery Test Report: Provided • Video Outgoing-inspection: Provided

 Core Components: Pressure Vessel, Motor, Other, Bearing, Gear, Pump, Gearbox, Engine, PLC

Year: 2020Working Hours: 0-2000