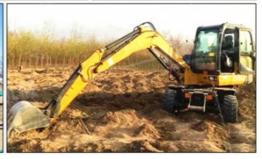

### 26.1KW 0.14m3 Used Komatsu PC40 Mini Excavator In Japan

#### **Product Specification**

Showroom Location: None · Operating Weight: 4336 0.14m<sup>3</sup> • Bucket Capacity: 4000 KG • Machine Weight: Hydraulic Cylinder Brand: Original • Hydraulic Pump Brand: Original • Hydraulic Valve Brand: Original Cummins . Engine Brand: 26.1KW • Power: • Machinery Test Report: Provided • Video Outgoing-inspection: Provided