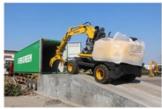

### 26.1KW 0.14m3 Used Komatsu PC40 Mini Excavator In Japan

#### **Product Specification**

Showroom Location: None · Operating Weight: 4336 0.14m<sup>3</sup> • Bucket Capacity: 4000 KG • Machine Weight: Hydraulic Cylinder Brand: Original • Hydraulic Pump Brand: Original • Hydraulic Valve Brand: Original Cummins . Engine Brand: 26.1KW • Power: • Machinery Test Report: Provided • Video Outgoing-inspection: Provided