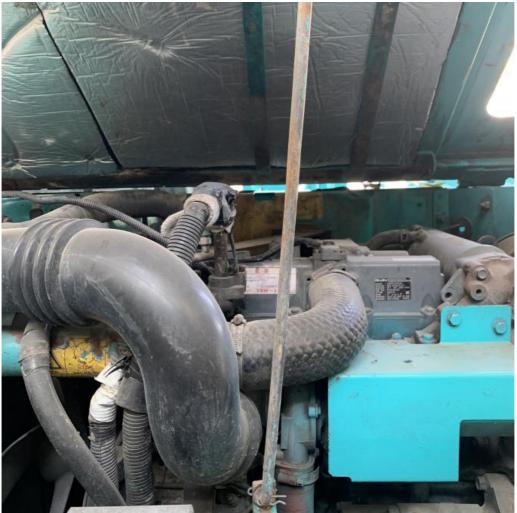

#### **Product Specification**

Showroom Location: None · Operating Weight: 6510 . Bucket Capacity:  $0.3m^{3}$ · Machine Weight: 7000 KG Hydraulic Cylinder Brand: Original • Hydraulic Pump Brand: Original Hydraulic Valve Brand: Original ISUZU . Engine Brand: • Power: 40.5KW • Machinery Test Report: Provided • Video Outgoing-inspection: Provided

 Core Components: Pressure Vessel, Motor, Other, Bearing, Gear, Pump, Gearbox, Engine, PLC

Year: 2020Working Hours: 0-2000