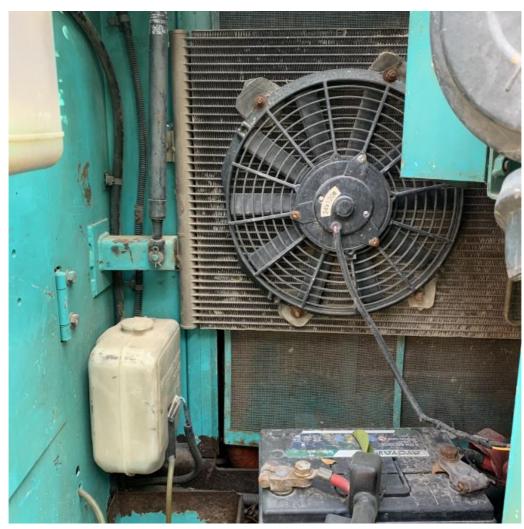

#### **Product Specification**

Showroom Location: None · Operating Weight: 6510 . Bucket Capacity:  $0.3m^{3}$ · Machine Weight: 7000 KG Hydraulic Cylinder Brand: Original • Hydraulic Pump Brand: Original Hydraulic Valve Brand: Original ISUZU . Engine Brand: • Power: 40.5KW • Machinery Test Report: Provided • Video Outgoing-inspection: Provided

 Core Components: Pressure Vessel, Motor, Other, Bearing, Gear, Pump, Gearbox, Engine, PLC

Year: 2020Working Hours: 0-2000