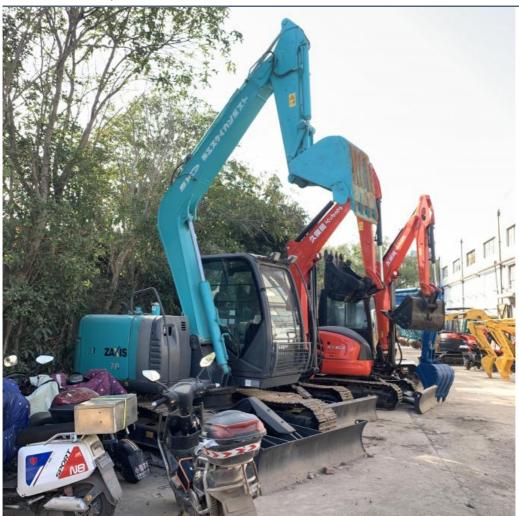

nformation**

Place of Origin: Japan
Brand Name: Hitachi
Certification: FQC2417101
Model Number: ZX70

• Price: \$9,000.00/units 1-4 units

1 unit

Delivery Time: 7days

• Minimum Order Quantity:

Payment Terms: L/C, D/A, D/P, T/T
Supply Ability: 150 units per month



#### **Product Specification**

Showroom Location: None · Operating Weight: 6510 . Bucket Capacity:  $0.3m^{3}$ · Machine Weight: 7000 KG Hydraulic Cylinder Brand: Original • Hydraulic Pump Brand: Original Hydraulic Valve Brand: Original ISUZU . Engine Brand: • Power: 40.5KW • Machinery Test Report: Provided • Video Outgoing-inspection: Provided

 Core Components: Pressure Vessel, Motor, Other, Bearing, Gear, Pump, Gearbox, Engine, PLC

Year: 2020Working Hours: 0-2000



#### More Images









## **Product Description**













#### **FAQ**

#### 1. who are we?

We are based in Shanghai, China, start from 2013,sell to Domestic Market(30.00%),Southeast Asia(15.00%),Eastern Europe(10.00%),Mid East(10.00%),Eastern Asia(5.00%),North America(5.00%),South America(5.00%),Oceania(5.00%),Central America(5.00%),Northern Europe(5.00%),Africa(5.00%),South Asia(0.00%),Western Europe(0.00%),Southern Europe(0.00%). There are total about 5-10 people in our office

#### 2. how can we guarantee quality?

Always a pre-production sample before mass production;

Always final Inspection before shipment;

#### 3.what can you buy from us?

Used Excavator, Used Loader, Used Bulldozer, Used Forklift, Used Crane

#### 4. why should you buy from us not from other suppliers?

1. Our company is a large second-hand excavator export