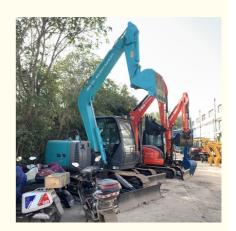

# Used Original Japan Hitachi Excavator 7Ton ZX70 Crawler Digger at Good Condition

#### **Product Specification**

Showroom Location: None · Operating Weight: 6510 . Bucket Capacity:  $0.3m^{3}$ · Machine Weight: 7000 KG Hydraulic Cylinder Brand: Original • Hydraulic Pump Brand: Original Hydraulic Valve Brand: Original ISUZU . Engine Brand: • Power: 40.5KW • Machinery Test Report: Provided • Video Outgoing-inspection: Provided

 Core Components: Pressure Vessel, Motor, Other, Bearing, Gear, Pump, Gearbox, Engine, PLC

Year: 2020Working Hours: 0-2000