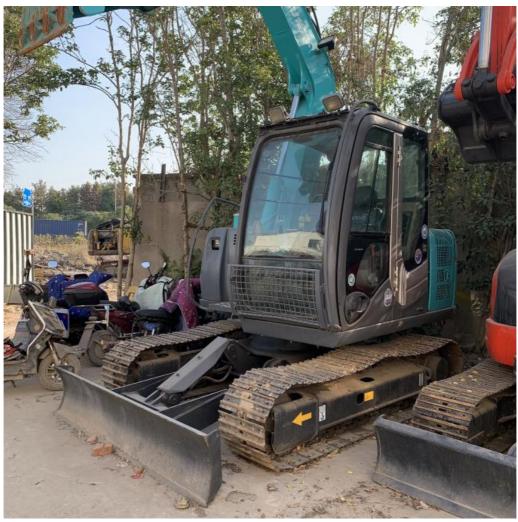

mation**

Place of Origin: Japan
Brand Name: Hitachi
Certification: FQC2417101
Model Number: ZX70

• Price: \$9,000.00/units 1-4 units

1 unit

Delivery Time: 7days

• Minimum Order Quantity:

Payment Terms: L/C, D/A, D/P, T/T
Supply Ability: 150 units per month



#### **Product Specification**

Showroom Location: None · Operating Weight: 6510 . Bucket Capacity:  $0.3m^{3}$ · Machine Weight: 7000 KG Hydraulic Cylinder Brand: Original • Hydraulic Pump Brand: Original Hydraulic Valve Brand: Original ISUZU . Engine Brand: • Power: 40.5KW • Machinery Test Report: Provided • Video Outgoing-inspection: Provided

 Core Components: Pressure Vessel, Motor, Other, Bearing, Gear, Pump, Gearbox, Engine, PLC

Year: 2020Working Hours: 0-2000



#### More Images









## **Product Description**













#### **FAQ**

#### 1. who are we?

We are based in Shanghai, China, start from 2013,sell to Domestic Market(30.00%),Southeast Asia(15.00%),Eastern Europe(10.00%),Mid East(10.00%),Eastern Asia(5.00%),North America(5.00%),South America(5.00%),Oceania(5.00%),Central America(5.00%),Northern Europe(5.00%),Africa(5.00%),South Asia(0.00%),Western Europe(0.00%),Southern Europe(0.00%). There are total about 5-10 people in our office

#### 2. how can we guarantee quality?

Always a pre-production sample before mass production;

Always final Inspection before shipment;

#### 3.what can you buy from us?

Used Excavator, Used Loader, Used Bulldozer, Used Forklift, Used Crane

#### 4. why should you buy from us not from other suppliers?

1. Our company is a large second-hand excavator exporter i