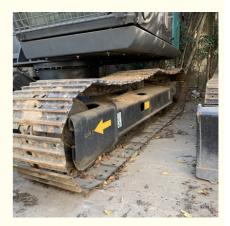

#### **Product Specification**

Showroom Location: None · Operating Weight: 6510 . Bucket Capacity:  $0.3m^{3}$ · Machine Weight: 7000 KG Hydraulic Cylinder Brand: Original • Hydraulic Pump Brand: Original Hydraulic Valve Brand: Original ISUZU . Engine Brand: • Power: 40.5KW • Machinery Test Report: Provided • Video Outgoing-inspection: Provided

 Core Components: Pressure Vessel, Motor, Other, Bearing, Gear, Pump, Gearbox, Engine, PLC

Year: 2020Working Hours: 0-2000