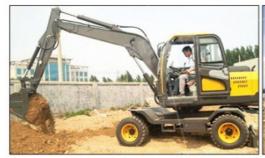

# Used Original Japan Hitachi Excavator 7Ton ZX70 Crawler Digger at Good Condition

#### **Product Specification**

Showroom Location: None · Operating Weight: 6510 . Bucket Capacity:  $0.3m^{3}$ · Machine Weight: 7000 KG Hydraulic Cylinder Brand: Original • Hydraulic Pump Brand: Original Hydraulic Valve Brand: Original ISUZU . Engine Brand: • Power: 40.5KW • Machinery Test Report: Provided • Video Outgoing-inspection: Provided