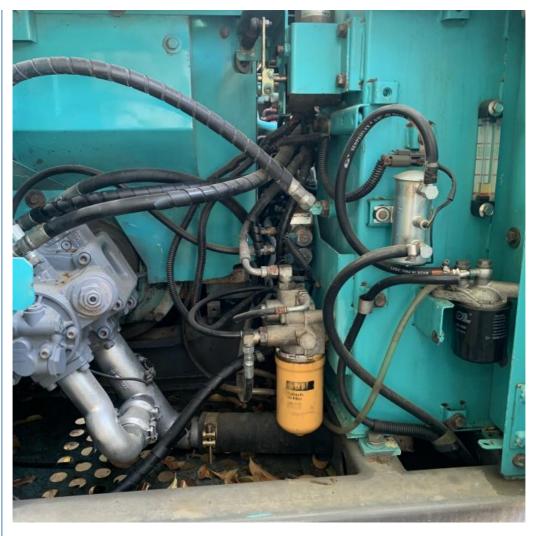

#### **Product Specification**

Showroom Location: None · Operating Weight: 6510 . Bucket Capacity:  $0.3m^{3}$ · Machine Weight: 7000 KG Hydraulic Cylinder Brand: Original • Hydraulic Pump Brand: Original Hydraulic Valve Brand: Original ISUZU . Engine Brand: • Power: 40.5KW • Machinery Test Report: Provided • Video Outgoing-inspection: Provided

 Core Components: Pressure Vessel, Motor, Other, Bearing, Gear, Pump, Gearbox, Engine, PLC

Year: 2020Working Hours: 0-2000