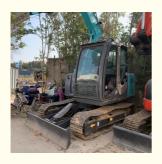

#### **Product Specification**

Showroom Location: None · Operating Weight: 6510 . Bucket Capacity:  $0.3m^{3}$ · Machine Weight: 7000 KG Hydraulic Cylinder Brand: Original • Hydraulic Pump Brand: Original Hydraulic Valve Brand: Original ISUZU . Engine Brand: • Power: 40.5KW • Machinery Test Report: Provided • Video Outgoing-inspection: Provided

 Core Components: Pressure Vessel, Motor, Other, Bearing, Gear, Pump, Gearbox, Engine, PLC

Year: 2020Working Hours: 0-2000