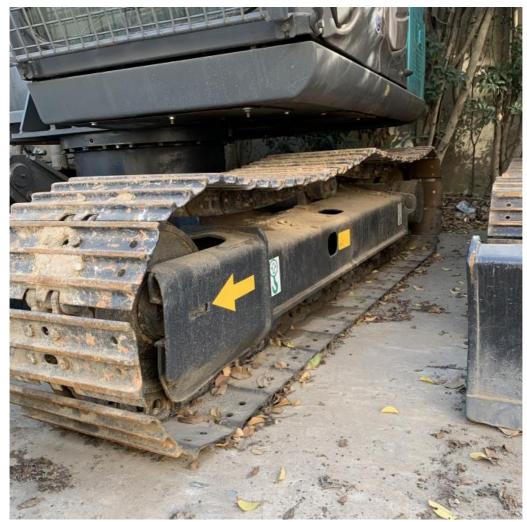

ormation**

Place of Origin: Japan
Brand Name: Hitachi
Certification: FQC2417101
Model Number: ZX70

• Price: \$9,000.00/units 1-4 units

1 unit

Delivery Time: 7days

• Minimum Order Quantity:

Payment Terms: L/C, D/A, D/P, T/T
Supply Ability: 150 units per month



#### **Product Specification**

Showroom Location: None · Operating Weight: 6510 . Bucket Capacity:  $0.3m^{3}$ · Machine Weight: 7000 KG Hydraulic Cylinder Brand: Original • Hydraulic Pump Brand: Original Hydraulic Valve Brand: Original ISUZU . Engine Brand: • Power: 40.5KW • Machinery Test Report: Provided • Video Outgoing-inspection: Provided

 Core Components: Pressure Vessel, Motor, Other, Bearing, Gear, Pump, Gearbox, Engine, PLC

Year: 2020Working Hours: 0-2000



#### More Images









## **Product Description**













#### **FAQ**

#### 1. who are we?

We are based in Shanghai, China, start from 2013,sell to Domestic Market(30.00%),Southeast Asia(15.00%),Eastern Europe(10.00%),Mid East(10.00%),Eastern Asia(5.00%),North America(5.00%),South America(5.00%),Oceania(5.00%),Central America(5.00%),Northern Europe(5.00%),Africa(5.00%),South Asia(0.00%),Western Europe(0.00%),Southern Europe(0.00%). There are total about 5-10 people in our office

#### 2. how can we guarantee quality?

Always a pre-production sample before mass production;

Always final Inspection before shipment;

#### 3.what can you buy from us?

Used Excavator, Used Loader, Used Bulldozer, Used Forklift, Used Crane

#### 4. why should you buy from us not from other suppliers?

1. Our company is a large second-hand excavator exporter