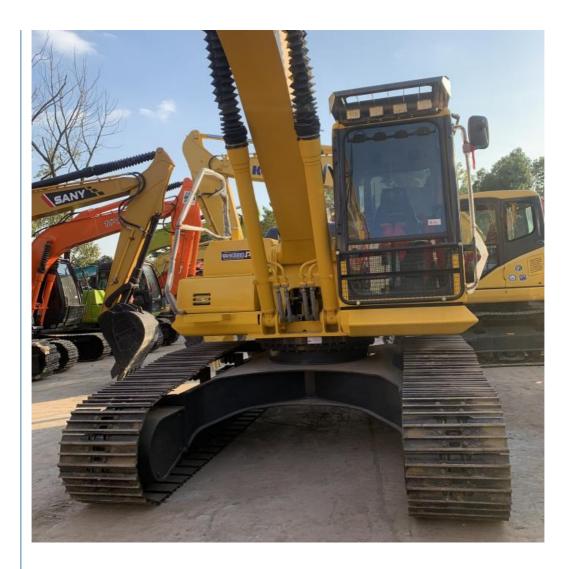

n:
- Brand Name:
- Certification:
- Model Number:
- Minimum Order Quantity:
- Price:
- Delivery Time:
- Payment Terms:
- Supply Ability:
- \$30,000.00/units 1-4 units L/C, D/A, D/P, T/T



# **Product Specification**

• Showroom Location: None • Operating Weight: 21115 0.8m<sup>3</sup> Bucket Capacity: • Machine Weight: 21000 KG • Hydraulic Cylinder Brand: Original • Hydraulic Pump Brand: Original • Hydraulic Valve Brand: Original . Engine Brand: Cummins 107KW • Power: • Machinery Test Report: Provided • Video Outgoing-inspection: Provided Core Components: Pressure Vessel, Motor, Other, Bearing, Gear, Pump, Gearbox, Engine, PLC • Year: 2020

0-2000

Japan

Komatsu

PC20lc

1unit

7 days

150units per month

FQC2417101



## More Images

Working Hours:









# **Product Description**











### FAQ

#### 1. who are we?

We are based in Shanghai, China, start from 2013,sell to Domestic Market(30.00%),Southeast Asia(15.00%),Eastern Europe(10.00%),Mid East(10.00%),Eastern Asia(5.00%),North America(5.00%),South America(5.00%),Oceania(5.00%),Central America(5.00%),Northern Europe(5.00%),Africa(5.00%),South Asia(0.00%),Western Europe(0.00%),Southern Europe(0.00%). There are total about 5-10 people in our office.

#### 2. how can we guarantee quality?

Always a pre-production sample before mass production;

Always final Inspection before shipment;

#### 3.what can you buy from us?

Used Excavator, Used Loader, Used Bulldozer, Used Forklift, Used Crane

#### 4. why should you buy from us not from other suppliers?

1. Our company is a large second-hand excavator exporter in Sh