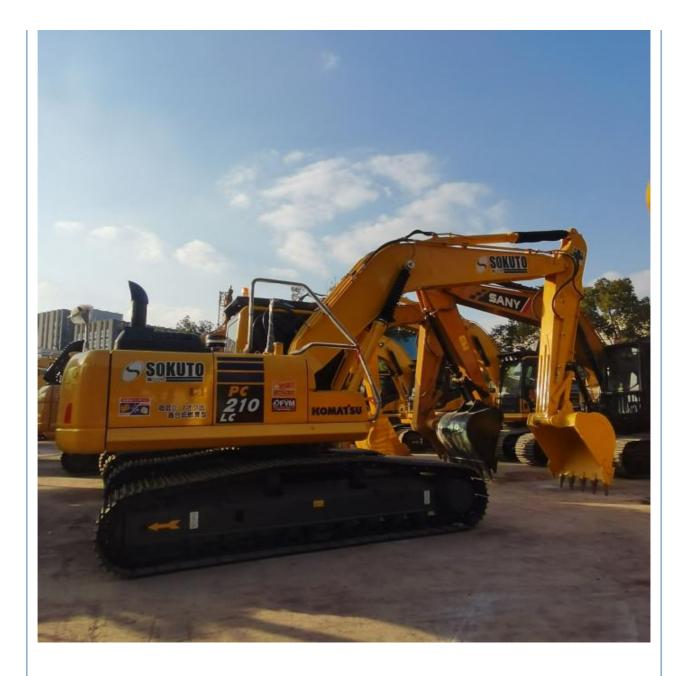

# Second Hand 21 Ton Crawler Excavator Komatsu PC210lc with 0.8m3 Bucket Capacity

# **Product Specification**

• Showroom Location: None • Operating Weight: 21115 0.8m<sup>3</sup> Bucket Capacity: • Machine Weight: 21000 KG • Hydraulic Cylinder Brand: Original • Hydraulic Pump Brand: Original • Hydraulic Valve Brand: Original . Engine Brand: Cummins 107KW • Power: • Machinery Test Report: Provided • Video Outgoing-inspection: Provided Core Components: Pressure Vessel, Motor, Other, Bearing, Gear, Pump, Gearbox, Engine, PLC • Year: 2020