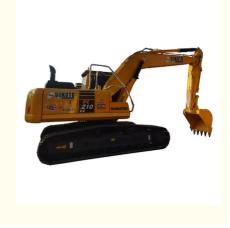

# Second Hand 21 Ton Crawler Excavator Komatsu PC210lc with 0.8m3 Bucket Capacity

# **Product Specification**

• Showroom Location: None • Operating Weight: 21115 0.8m<sup>3</sup> Bucket Capacity: • Machine Weight: 21000 KG • Hydraulic Cylinder Brand: Original • Hydraulic Pump Brand: Original • Hydraulic Valve Brand: Original . Engine Brand: Cummins 107KW • Power: • Machinery Test Report: Provided • Video Outgoing-inspection: Provided Core Components: Pressure Vessel, Motor, Other, Bearing, Gear, Pump, Gearbox, Engine, PLC • Year: 2020