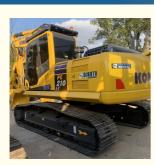

# Second Hand 21 Ton Crawler Excavator Komatsu PC210lc with 0.8m3 Bucket Capacity

# **Product Specification**

• Showroom Location: None • Operating Weight: 21115 0.8m<sup>3</sup> Bucket Capacity: • Machine Weight: 21000 KG • Hydraulic Cylinder Brand: Original • Hydraulic Pump Brand: Original • Hydraulic Valve Brand: Original . Engine Brand: Cummins 107KW • Power: • Machinery Test Report: Provided • Video Outgoing-inspection: Provided Core Components: Pressure Vessel, Motor, Other, Bearing, Gear, Pump, Gearbox, Engine, PLC • Year: 2020