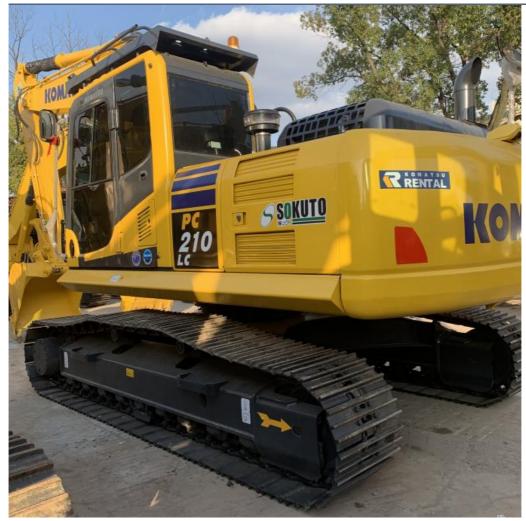

# Second Hand 21 Ton Crawler Excavator Komatsu PC210lc with 0.8m3 Bucket Capacity

# **Product Specification**

• Showroom Location: None • Operating Weight: 21115 0.8m<sup>3</sup> Bucket Capacity: • Machine Weight: 21000 KG • Hydraulic Cylinder Brand: Original • Hydraulic Pump Brand: Original • Hydraulic Valve Brand: Original . Engine Brand: Cummins 107KW • Power: • Machinery Test Report: Provided • Video Outgoing-inspection: Provided Core Components: Pressure Vessel, Motor, Other, Bearing, Gear, Pump, Gearbox, Engine, PLC • Year: 2020

## More Images

Working Hours: