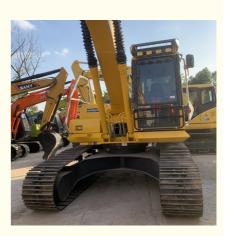

# Second Hand 21 Ton Crawler Excavator Komatsu PC210lc with 0.8m3 Bucket Capacity

# **Product Specification**

• Showroom Location: None • Operating Weight: 21115 0.8m<sup>3</sup> Bucket Capacity: • Machine Weight: 21000 KG • Hydraulic Cylinder Brand: Original • Hydraulic Pump Brand: Original • Hydraulic Valve Brand: Original . Engine Brand: Cummins 107KW • Power: • Machinery Test Report: Provided • Video Outgoing-inspection: Provided Core Components: Pressure Vessel, Motor, Other, Bearing, Gear, Pump, Gearbox, Engine, PLC • Year: 2020