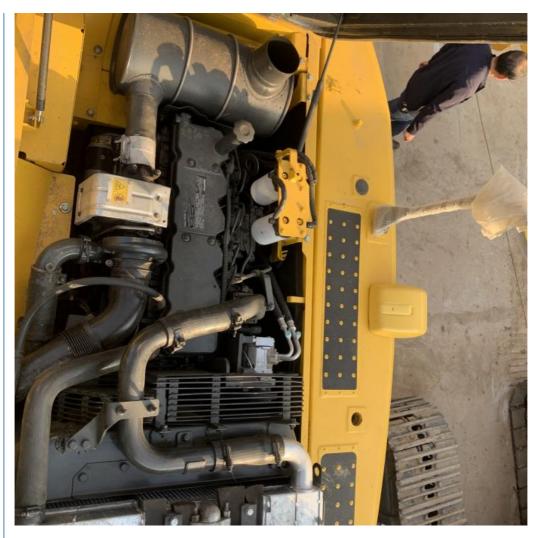

# **Product Specification**

• Showroom Location: None • Operating Weight: 21115 0.8m<sup>3</sup> Bucket Capacity: • Machine Weight: 21000 KG • Hydraulic Cylinder Brand: Original • Hydraulic Pump Brand: Original • Hydraulic Valve Brand: Original . Engine Brand: Cummins 107KW • Power: • Machinery Test Report: Provided • Video Outgoing-inspection: Provided Core Components: Pressure Vessel, Motor, Other, Bearing, Gear, Pump, Gearbox, Engine, PLC • Year: 2020