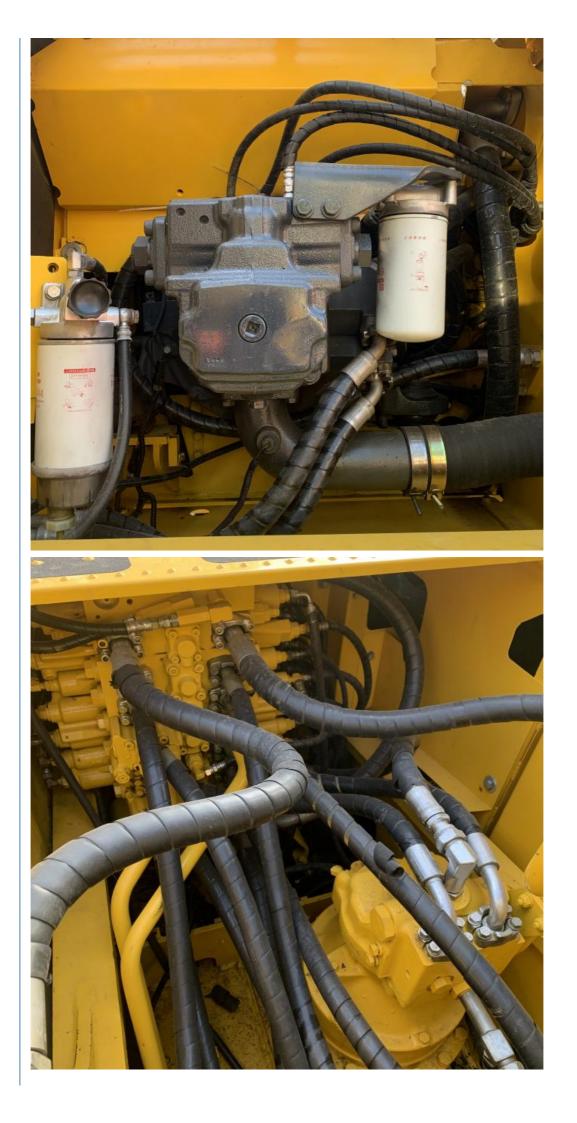

# **Product Specification**

• Showroom Location: None • Operating Weight: 21115 0.8m<sup>3</sup> Bucket Capacity: • Machine Weight: 21000 KG • Hydraulic Cylinder Brand: Original • Hydraulic Pump Brand: Original • Hydraulic Valve Brand: Original . Engine Brand: Cummins 107KW • Power: • Machinery Test Report: Provided • Video Outgoing-inspection: Provided Core Components: Pressure Vessel, Motor, Other, Bearing, Gear, Pump, Gearbox, Engine, PLC • Year: 2020