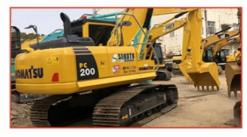

# 2020 Used Excavator SUMITOMO sh120 Second Hand Digger Original Hydraulic Pump

#### **Product Specification**

Showroom Location: None · Operating Weight: 20700 0.9m<sup>3</sup> . Bucket Capacity: · Machine Weight: 12000 KG Hydraulic Cylinder Brand: Original • Hydraulic Pump Brand: Original Hydraulic Valve Brand: Original ISUZU . Engine Brand: • Power: 117.3 • Machinery Test Report: Provided • Video Outgoing-inspection: Provided