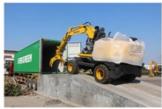

# 2020 Used Excavator SUMITOMO sh120 Second Hand Digger Original Hydraulic Pump

#### **Product Specification**

Showroom Location: None · Operating Weight: 20700 0.9m<sup>3</sup> . Bucket Capacity: · Machine Weight: 12000 KG Hydraulic Cylinder Brand: Original • Hydraulic Pump Brand: Original Hydraulic Valve Brand: Original ISUZU . Engine Brand: • Power: 117.3 • Machinery Test Report: Provided • Video Outgoing-inspection: Provided