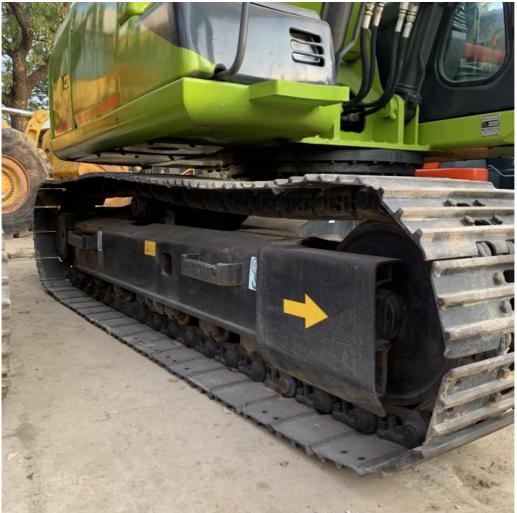

*

Place of Origin: Japan
Brand Name: SUMITOMO
Certification: FQC2417101
Model Number: SH120
Minimum Order Quantity: 1unit

• Price: \$14,000.00/units 1-4 units

• Delivery Time: 7 days

Payment Terms: L/C, D/A, D/P, T/T
Supply Ability: 150units per months



#### **Product Specification**

Showroom Location: None · Operating Weight: 20700 0.9m<sup>3</sup> . Bucket Capacity: · Machine Weight: 12000 KG Hydraulic Cylinder Brand: Original • Hydraulic Pump Brand: Original Hydraulic Valve Brand: Original ISUZU . Engine Brand: • Power: 117.3 • Machinery Test Report: Provided • Video Outgoing-inspection: Provided

Core Components: Pressure Vessel, Motor, Other, Bearing,

Gear, Pump, Gearbox, Engine, PLC

Year: 2020Working Hours: 0-2000



#### More Images









## **Product Description**













#### FAQ

#### 1. who are we?

We are based in Shanghai, China, start from 2013,sell to Domestic Market(30.00%),Southeast Asia(15.00%),Eastern Europe(10.00%),Mid East(10.00%),Eastern Asia(5.00%),North America(5.00%),South America(5.00%),Oceania(5.00%),Central America(5.00%),Northern Europe(5.00%),Africa(5.00%),South Asia(0.00%),Western Europe(0.00%),Southern Europe(0.00%). There are total about 5-10 people in our office.

#### 2. how can we guarantee quality?

Always a pre-production sample before mass production;

Always final Inspection before shipment;

#### 3.what can you buy from us?

Used Excavator, Used Loader, Used Bulldozer, Used Forklift, Used Crane

#### 4. why should you buy from us not from other suppliers?

1. Our company is a large second-hand excavator exporter in S