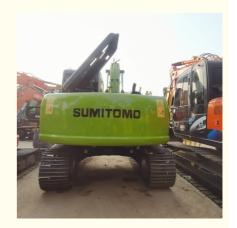

# 2020 Used Excavator SUMITOMO sh120 Second Hand Digger Original Hydraulic Pump

#### **Product Specification**

Showroom Location: None · Operating Weight: 20700 0.9m<sup>3</sup> . Bucket Capacity: · Machine Weight: 12000 KG Hydraulic Cylinder Brand: Original • Hydraulic Pump Brand: Original Hydraulic Valve Brand: Original ISUZU . Engine Brand: • Power: 117.3 • Machinery Test Report: Provided • Video Outgoing-inspection: Provided