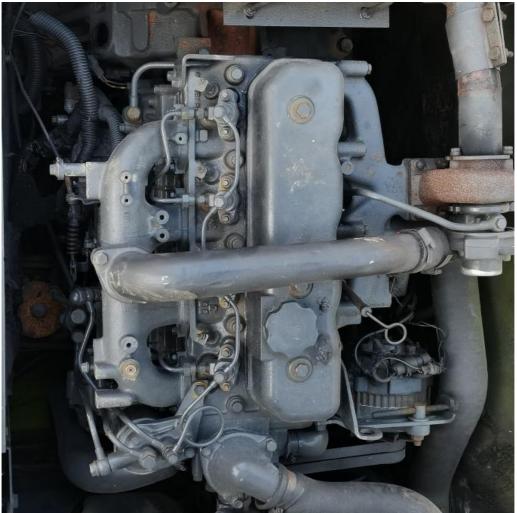

#### **Product Specification**

Showroom Location: None · Operating Weight: 20700 0.9m<sup>3</sup> . Bucket Capacity: · Machine Weight: 12000 KG Hydraulic Cylinder Brand: Original • Hydraulic Pump Brand: Original Hydraulic Valve Brand: Original ISUZU . Engine Brand: • Power: 117.3 • Machinery Test Report: Provided • Video Outgoing-inspection: Provided

#### More Images