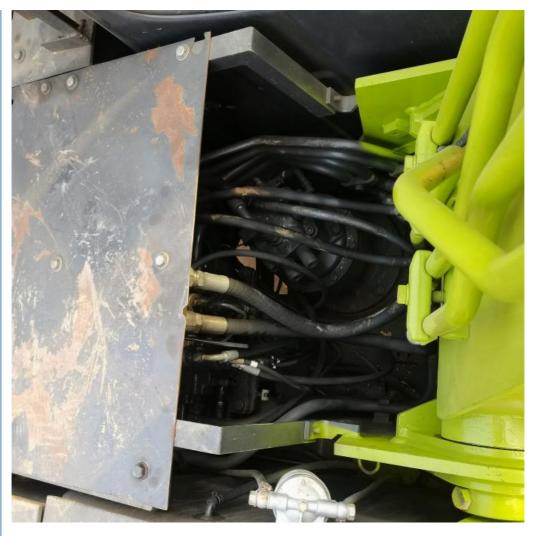

#### **Product Specification**

Showroom Location: None · Operating Weight: 20700 0.9m<sup>3</sup> . Bucket Capacity: · Machine Weight: 12000 KG Hydraulic Cylinder Brand: Original • Hydraulic Pump Brand: Original Hydraulic Valve Brand: Original ISUZU . Engine Brand: • Power: 117.3 • Machinery Test Report: Provided • Video Outgoing-inspection: Provided

#### More Images