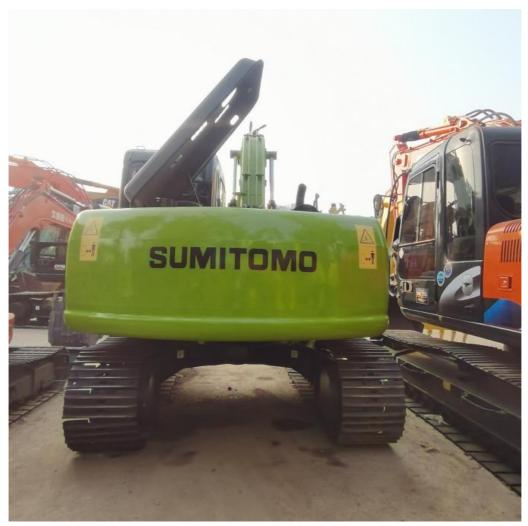

# 2020 Used Excavator SUMITOMO sh120 Second Hand Digger Original Hydraulic Pump

#### **Product Specification**

Showroom Location: None · Operating Weight: 20700 0.9m<sup>3</sup> . Bucket Capacity: · Machine Weight: 12000 KG Hydraulic Cylinder Brand: Original • Hydraulic Pump Brand: Original Hydraulic Valve Brand: Original ISUZU . Engine Brand: • Power: 117.3 • Machinery Test Report: Provided • Video Outgoing-inspection: Provided

Core Components: Pressure Vessel, Motor, Other, Bearing,

Gear, Pump, Gearbox, Engine, PLC

Year: 2020Working Hours: 0-2000