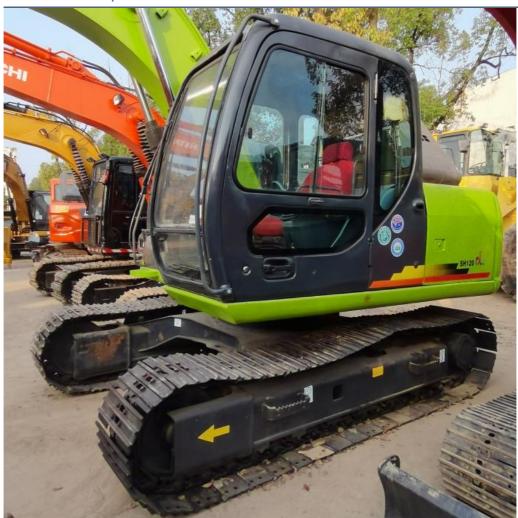

# 2020 Used Excavator SUMITOMO sh120 Second Hand Digger Original Hydraulic Pump

#### **Product Specification**

Showroom Location: None · Operating Weight: 20700 0.9m<sup>3</sup> . Bucket Capacity: · Machine Weight: 12000 KG Hydraulic Cylinder Brand: Original • Hydraulic Pump Brand: Original Hydraulic Valve Brand: Original ISUZU . Engine Brand: • Power: 117.3 • Machinery Test Report: Provided • Video Outgoing-inspection: Provided

Core Components: Pressure Vessel, Motor, Other, Bearing,

Gear, Pump, Gearbox, Engine, PLC

Year: 2020Working Hours: 0-2000