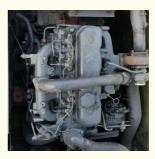

#### **Product Specification**

Showroom Location: None · Operating Weight: 20700 0.9m<sup>3</sup> . Bucket Capacity: · Machine Weight: 12000 KG Hydraulic Cylinder Brand: Original • Hydraulic Pump Brand: Original Hydraulic Valve Brand: Original ISUZU . Engine Brand: • Power: 117.3 • Machinery Test Report: Provided • Video Outgoing-inspection: Provided

Core Components: Pressure Vessel, Motor, Other, Bearing,

Gear, Pump, Gearbox, Engine, PLC

Year: 2020Working Hours: 0-2000