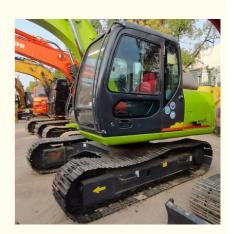

# 2020 Used Excavator SUMITOMO sh120 Second Hand Digger Original Hydraulic Pump

#### **Product Specification**

Showroom Location: None · Operating Weight: 20700 0.9m<sup>3</sup> . Bucket Capacity: · Machine Weight: 12000 KG Hydraulic Cylinder Brand: Original • Hydraulic Pump Brand: Original Hydraulic Valve Brand: Original ISUZU . Engine Brand: • Power: 117.3 • Machinery Test Report: Provided • Video Outgoing-inspection: Provided