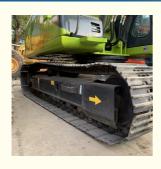

#### **Product Specification**

Showroom Location: None · Operating Weight: 20700 0.9m<sup>3</sup> . Bucket Capacity: · Machine Weight: 12000 KG Hydraulic Cylinder Brand: Original • Hydraulic Pump Brand: Original Hydraulic Valve Brand: Original ISUZU . Engine Brand: • Power: 117.3 • Machinery Test Report: Provided • Video Outgoing-inspection: Provided