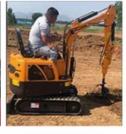

# Heavy Excavator Komatsu PC350 Used Digger Good Condition Machine Weight 35000 KG