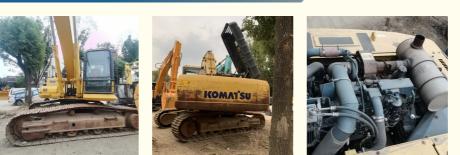

## More Images

Gear, Pump, Gearbox, Engine, PLC

# **Product Specification**

- Showroom Location:
- Operating Weight:
- Bucket Capacity:
- Machine Weight:
- Hydraulic Cylinder Brand: Original
- Hydraulic Pump Brand: Original Original
- Hydraulic Valve Brand:
- . Engine Brand:
- Power:
- Provided • Machinery Test Report:
- Video Outgoing-inspection: Provided Core Components: Pressure Vessel, Motor, Other, Bearing,
- Year:
- Working Hours: