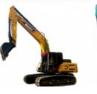

# Heavy Excavator Komatsu PC350 Used Digger Good Condition Machine Weight 35000 KG

# **Product Specification**

- Showroom Location:
- Operating Weight:
- Bucket Capacity:
- Machine Weight:
- Hydraulic Cylinder Brand: Original
- Hydraulic Pump Brand: Original Original
- Hydraulic Valve Brand:
- . Engine Brand:
- Power:
- Provided • Machinery Test Report:
- Video Outgoing-inspection: Provided Core Components: Pressure Vessel, Motor, Other, Bearing,
- Year:
- Working Hours: