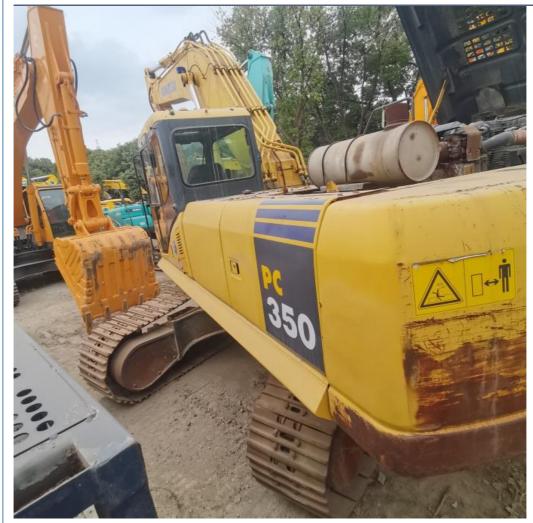

# Heavy Excavator Komatsu PC350 Used Digger Good Condition Machine Weight 35000 KG

# **Product Specification**

- Showroom Location:
- Operating Weight:
- Bucket Capacity:
- Machine Weight:
- Hydraulic Cylinder Brand: Original
- Hydraulic Pump Brand: Original Original
- Hydraulic Valve Brand:
- . Engine Brand:
- Power:
- Provided • Machinery Test Report:
- Video Outgoing-inspection: Provided Core Components: Pressure Vessel, Motor, Other, Bearing,
- Year:
- Working Hours: