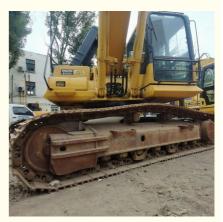

# **Product Specification**

- Showroom Location:
- Operating Weight:
- Bucket Capacity:
- Machine Weight:
- Hydraulic Cylinder Brand: Original
- Hydraulic Pump Brand: Original Original
- Hydraulic Valve Brand:
- . Engine Brand:
- Power:
- Provided • Machinery Test Report:
- Video Outgoing-inspection: Provided Core Components: Pressure Vessel, Motor, Other, Bearing,
- Year:
- Working Hours: