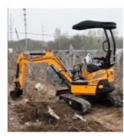

# Heavy Excavator Komatsu PC350 Used Digger Good Condition Machine Weight 35000 KG