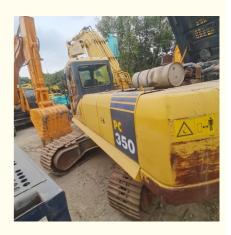

# Heavy Excavator Komatsu PC350 Used Digger Good Condition Machine Weight 35000 KG

# **Product Specification**

- Showroom Location:
- Operating Weight:
- Bucket Capacity:
- Machine Weight:
- Hydraulic Cylinder Brand: Original
- Hydraulic Pump Brand: Original Original
- Hydraulic Valve Brand:
- . Engine Brand:
- Power:
- Provided • Machinery Test Report:
- Video Outgoing-inspection: Provided Core Components: Pressure Vessel, Motor, Other, Bearing,
- Year:
- Working Hours: