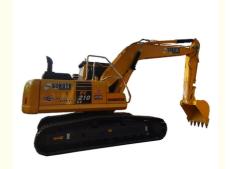

# used excavators komatsu pc 210 used consutrution engineering digging excavator 21ton medium sized excavators for sale

#### **Product Specification**

Showroom Location: None · Operating Weight: 20900 . Bucket Capacity:  $1 M^3$ · Machine Weight: 21000 KG Hydraulic Cylinder Brand: Original • Hydraulic Pump Brand: Original Hydraulic Valve Brand: Original . Engine Brand: Cummins • Power: 150 Provided • Machinery Test Report: • Video Outgoing-inspection: Provided

• Core Components: Pressure Vessel, Motor, Other, Bearing,

Gear, Pump, Gearbox, Engine, PLC

Year: 2020Working Hours: 0-2000