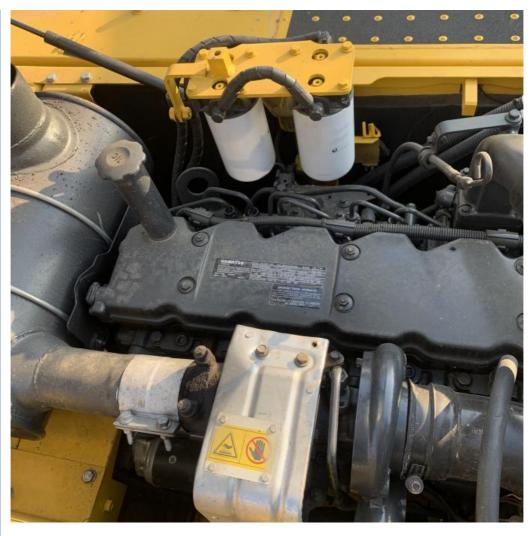

#### **Product Specification**

Showroom Location: None · Operating Weight: 20900 . Bucket Capacity:  $1 M^3$ · Machine Weight: 21000 KG Hydraulic Cylinder Brand: Original • Hydraulic Pump Brand: Original Hydraulic Valve Brand: Original . Engine Brand: Cummins • Power: 150 Provided • Machinery Test Report: • Video Outgoing-inspection: Provided