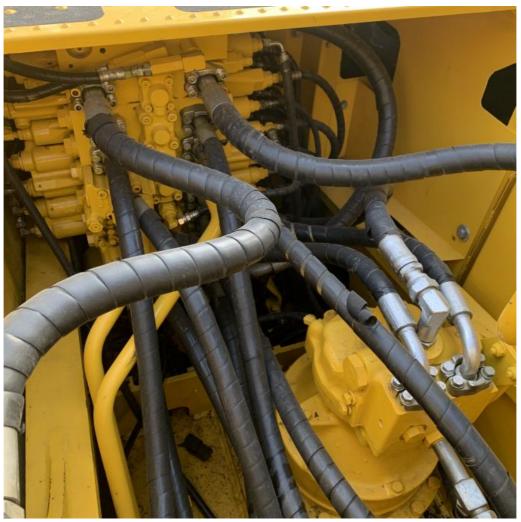

#### **Product Specification**

Showroom Location: None · Operating Weight: 20900 . Bucket Capacity:  $1 M^3$ · Machine Weight: 21000 KG Hydraulic Cylinder Brand: Original • Hydraulic Pump Brand: Original Hydraulic Valve Brand: Original . Engine Brand: Cummins • Power: 150 Provided • Machinery Test Report: • Video Outgoing-inspection: Provided

• Core Components: Pressure Vessel, Motor, Other, Bearing,

Gear, Pump, Gearbox, Engine, PLC

Year: 2020Working Hours: 0-2000