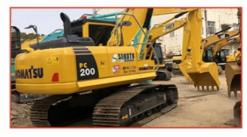

# used excavators komatsu pc 210 used consutrution engineering digging excavator 21ton medium sized excavators for sale

#### **Product Specification**

Showroom Location: None · Operating Weight: 20900 . Bucket Capacity:  $1 M^3$ · Machine Weight: 21000 KG Hydraulic Cylinder Brand: Original • Hydraulic Pump Brand: Original Hydraulic Valve Brand: Original . Engine Brand: Cummins • Power: 150 Provided • Machinery Test Report: • Video Outgoing-inspection: Provided