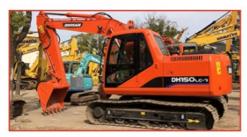

# used excavators komatsu pc 210 used consutrution engineering digging excavator 21ton medium sized excavators for sale

#### **Product Specification**

Showroom Location: None · Operating Weight: 20900 . Bucket Capacity:  $1 M^3$ · Machine Weight: 21000 KG Hydraulic Cylinder Brand: Original • Hydraulic Pump Brand: Original Hydraulic Valve Brand: Original . Engine Brand: Cummins • Power: 150 Provided • Machinery Test Report: • Video Outgoing-inspection: Provided

• Core Components: Pressure Vessel, Motor, Other, Bearing,

Gear, Pump, Gearbox, Engine, PLC

Year: 2020Working Hours: 0-2000