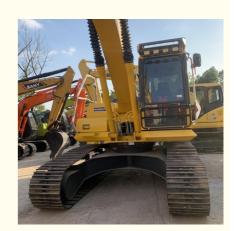

# used excavators komatsu pc 210 used consutrution engineering digging excavator 21ton medium sized excavators for sale

#### **Product Specification**

Showroom Location: None · Operating Weight: 20900 . Bucket Capacity:  $1 M^3$ · Machine Weight: 21000 KG Hydraulic Cylinder Brand: Original • Hydraulic Pump Brand: Original Hydraulic Valve Brand: Original . Engine Brand: Cummins • Power: 150 Provided • Machinery Test Report: • Video Outgoing-inspection: Provided

• Core Components: Pressure Vessel, Motor, Other, Bearing,

Gear, Pump, Gearbox, Engine, PLC

Year: 2020Working Hours: 0-2000