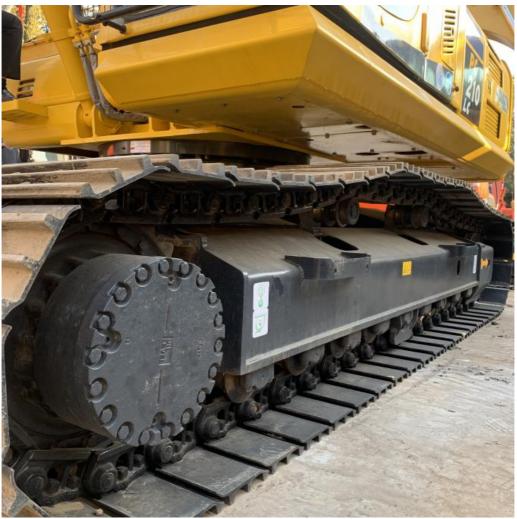

#### **Product Specification**

Showroom Location: None · Operating Weight: 20900 . Bucket Capacity:  $1 M^3$ · Machine Weight: 21000 KG Hydraulic Cylinder Brand: Original • Hydraulic Pump Brand: Original Hydraulic Valve Brand: Original . Engine Brand: Cummins • Power: 150 Provided • Machinery Test Report: • Video Outgoing-inspection: Provided

• Core Components: Pressure Vessel, Motor, Other, Bearing,

Gear, Pump, Gearbox, Engine, PLC

Year: 2020Working Hours: 0-2000