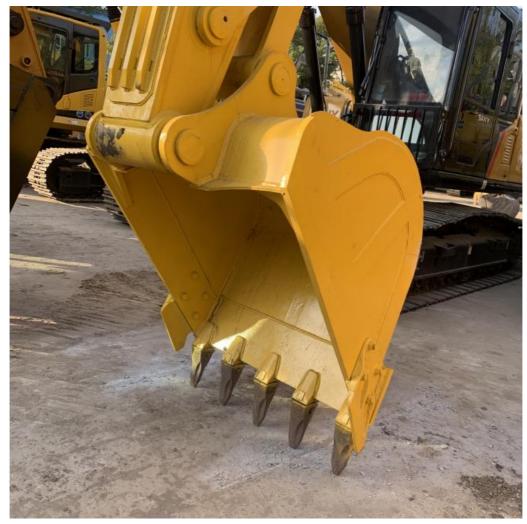

#### **Product Specification**

Showroom Location: None · Operating Weight: 20900 . Bucket Capacity:  $1 M^3$ · Machine Weight: 21000 KG Hydraulic Cylinder Brand: Original • Hydraulic Pump Brand: Original Hydraulic Valve Brand: Original . Engine Brand: Cummins • Power: 150 Provided • Machinery Test Report: • Video Outgoing-inspection: Provided