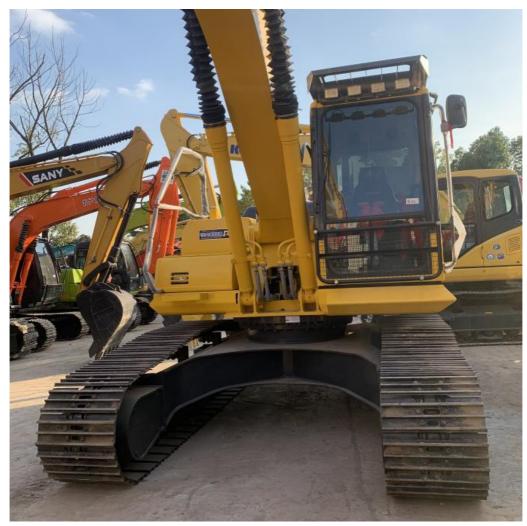

# used excavators komatsu pc 210 used consutrution engineering digging excavator 21ton medium sized excavators for sale

#### **Product Specification**

Showroom Location: None · Operating Weight: 20900 . Bucket Capacity:  $1 M^3$ · Machine Weight: 21000 KG Hydraulic Cylinder Brand: Original • Hydraulic Pump Brand: Original Hydraulic Valve Brand: Original . Engine Brand: Cummins • Power: 150 Provided • Machinery Test Report: • Video Outgoing-inspection: Provided

• Core Components: Pressure Vessel, Motor, Other, Bearing,

Gear, Pump, Gearbox, Engine, PLC

Year: 2020Working Hours: 0-2000