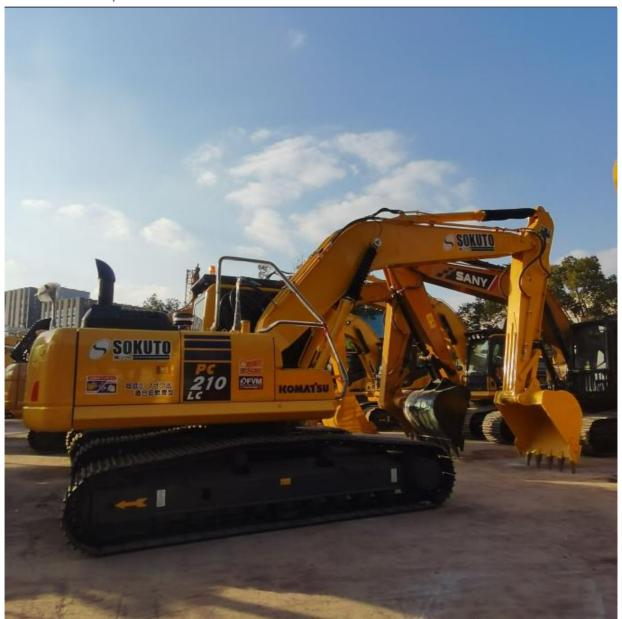

# used excavators komatsu pc 210 used consutrution engineering digging excavator 21ton medium sized excavators for sale

#### **Product Specification**

Showroom Location: None · Operating Weight: 20900 . Bucket Capacity:  $1 M^3$ · Machine Weight: 21000 KG Hydraulic Cylinder Brand: Original • Hydraulic Pump Brand: Original Hydraulic Valve Brand: Original . Engine Brand: Cummins • Power: 150 Provided • Machinery Test Report: • Video Outgoing-inspection: Provided

• Core Components: Pressure Vessel, Motor, Other, Bearing,

Gear, Pump, Gearbox, Engine, PLC

Year: 2020Working Hours: 0-2000