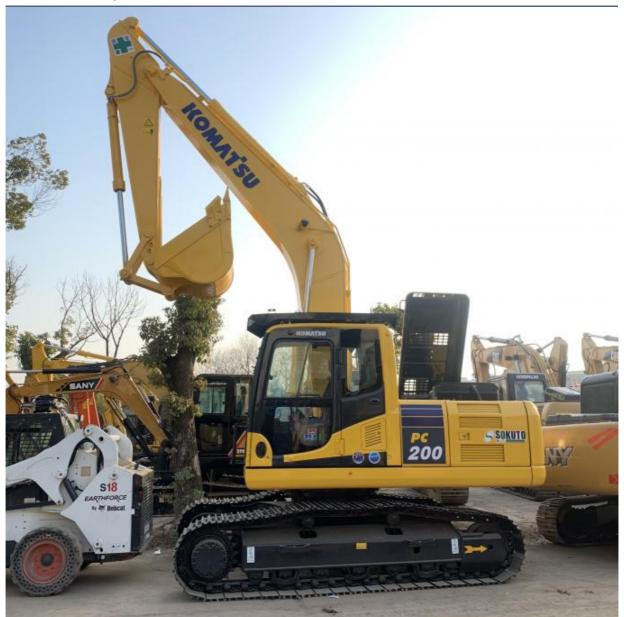

# 110KW Used Komatsu PC200-8 Excavator with Cummins Engine Hydraulic Crawler Excavator

#### **Product Specification**

Showroom Location: None · Operating Weight: 19900 . Bucket Capacity: 0.8m<sup>3</sup> · Machine Weight: 20000 KG • Hydraulic Cylinder Brand: Original • Hydraulic Pump Brand: Original Hydraulic Valve Brand: Original . Engine Brand: Cummins 110KW • Power: • Machinery Test Report: Provided • Video Outgoing-inspection: Provided

 Core Components: Pressure Vessel, Motor, Other, Bearing, Gear, Pump, Gearbox, Engine, PLC

Year: 2020Working Hours: 0-2000