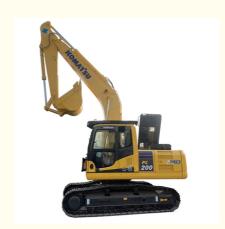

# 110KW Used Komatsu PC200-8 Excavator with Cummins Engine Hydraulic Crawler Excavator

#### **Product Specification**

Showroom Location: None · Operating Weight: 19900 . Bucket Capacity: 0.8m<sup>3</sup> · Machine Weight: 20000 KG • Hydraulic Cylinder Brand: Original • Hydraulic Pump Brand: Original Hydraulic Valve Brand: Original . Engine Brand: Cummins 110KW • Power: • Machinery Test Report: Provided • Video Outgoing-inspection: Provided