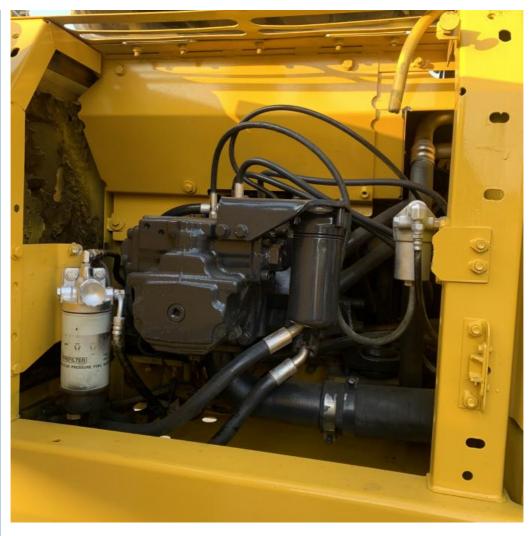

#### **Product Specification**

Showroom Location: None · Operating Weight: 19900 . Bucket Capacity: 0.8m<sup>3</sup> · Machine Weight: 20000 KG • Hydraulic Cylinder Brand: Original • Hydraulic Pump Brand: Original Hydraulic Valve Brand: Original . Engine Brand: Cummins 110KW • Power: • Machinery Test Report: Provided • Video Outgoing-inspection: Provided

 Core Components: Pressure Vessel, Motor, Other, Bearing, Gear, Pump, Gearbox, Engine, PLC

Year: 2020Working Hours: 0-2000