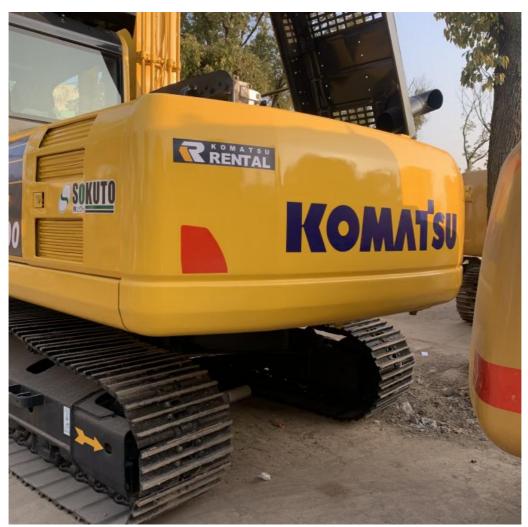

# 110KW Used Komatsu PC200-8 Excavator with Cummins Engine Hydraulic Crawler Excavator

#### **Product Specification**

Showroom Location: None · Operating Weight: 19900 . Bucket Capacity: 0.8m<sup>3</sup> · Machine Weight: 20000 KG • Hydraulic Cylinder Brand: Original • Hydraulic Pump Brand: Original Hydraulic Valve Brand: Original . Engine Brand: Cummins 110KW • Power: • Machinery Test Report: Provided • Video Outgoing-inspection: Provided