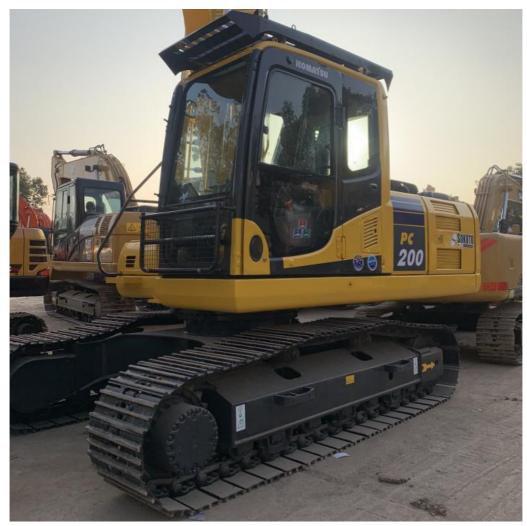

# 110KW Used Komatsu PC200-8 Excavator with Cummins Engine Hydraulic Crawler Excavator

#### **Product Specification**

Showroom Location: None · Operating Weight: 19900 . Bucket Capacity: 0.8m<sup>3</sup> · Machine Weight: 20000 KG • Hydraulic Cylinder Brand: Original • Hydraulic Pump Brand: Original Hydraulic Valve Brand: Original . Engine Brand: Cummins 110KW • Power: • Machinery Test Report: Provided • Video Outgoing-inspection: Provided

 Core Components: Pressure Vessel, Motor, Other, Bearing, Gear, Pump, Gearbox, Engine, PLC

Year: 2020Working Hours: 0-2000