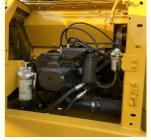

#### **Product Specification**

Showroom Location: None · Operating Weight: 19900 . Bucket Capacity: 0.8m<sup>3</sup> · Machine Weight: 20000 KG • Hydraulic Cylinder Brand: Original • Hydraulic Pump Brand: Original Hydraulic Valve Brand: Original . Engine Brand: Cummins 110KW • Power: • Machinery Test Report: Provided • Video Outgoing-inspection: Provided

 Core Components: Pressure Vessel, Motor, Other, Bearing, Gear, Pump, Gearbox, Engine, PLC

Year: 2020Working Hours: 0-2000