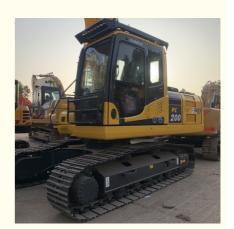

# 110KW Used Komatsu PC200-8 Excavator with Cummins Engine Hydraulic Crawler Excavator

#### **Product Specification**

Showroom Location: None · Operating Weight: 19900 . Bucket Capacity: 0.8m<sup>3</sup> · Machine Weight: 20000 KG • Hydraulic Cylinder Brand: Original • Hydraulic Pump Brand: Original Hydraulic Valve Brand: Original . Engine Brand: Cummins 110KW • Power: • Machinery Test Report: Provided • Video Outgoing-inspection: Provided