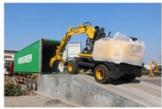

# 110KW Used Komatsu PC200-8 Excavator with Cummins Engine Hydraulic Crawler Excavator

#### **Product Specification**

Showroom Location: None · Operating Weight: 19900 . Bucket Capacity: 0.8m<sup>3</sup> · Machine Weight: 20000 KG • Hydraulic Cylinder Brand: Original • Hydraulic Pump Brand: Original Hydraulic Valve Brand: Original . Engine Brand: Cummins 110KW • Power: • Machinery Test Report: Provided • Video Outgoing-inspection: Provided