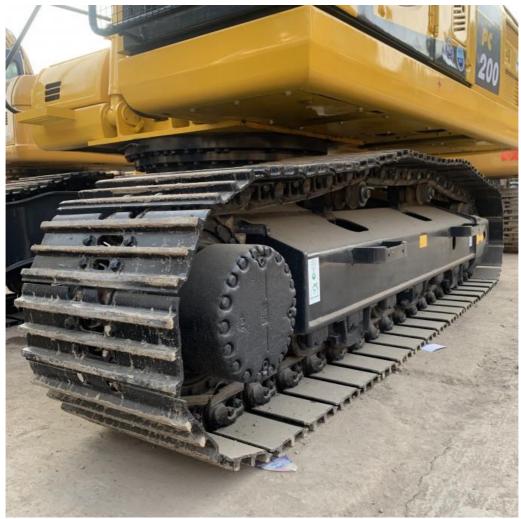

#### **Product Specification**

Showroom Location: None · Operating Weight: 19900 . Bucket Capacity: 0.8m<sup>3</sup> · Machine Weight: 20000 KG • Hydraulic Cylinder Brand: Original • Hydraulic Pump Brand: Original Hydraulic Valve Brand: Original . Engine Brand: Cummins 110KW • Power: • Machinery Test Report: Provided • Video Outgoing-inspection: Provided

 Core Components: Pressure Vessel, Motor, Other, Bearing, Gear, Pump, Gearbox, Engine, PLC

Year: 2020Working Hours: 0-2000