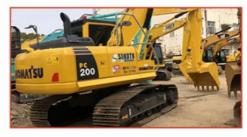

# 110KW Used Komatsu PC200-8 Excavator with Cummins Engine Hydraulic Crawler Excavator

#### **Product Specification**

Showroom Location: None · Operating Weight: 19900 . Bucket Capacity: 0.8m<sup>3</sup> · Machine Weight: 20000 KG • Hydraulic Cylinder Brand: Original • Hydraulic Pump Brand: Original Hydraulic Valve Brand: Original . Engine Brand: Cummins 110KW • Power: • Machinery Test Report: Provided • Video Outgoing-inspection: Provided

 Core Components: Pressure Vessel, Motor, Other, Bearing, Gear, Pump, Gearbox, Engine, PLC

Year: 2020Working Hours: 0-2000