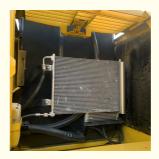

#### **Product Specification**

Showroom Location: None · Operating Weight: 19900 . Bucket Capacity: 0.8m<sup>3</sup> · Machine Weight: 20000 KG • Hydraulic Cylinder Brand: Original • Hydraulic Pump Brand: Original Hydraulic Valve Brand: Original . Engine Brand: Cummins 110KW • Power: • Machinery Test Report: Provided • Video Outgoing-inspection: Provided

 Core Components: Pressure Vessel, Motor, Other, Bearing, Gear, Pump, Gearbox, Engine, PLC

Year: 2020Working Hours: 0-2000