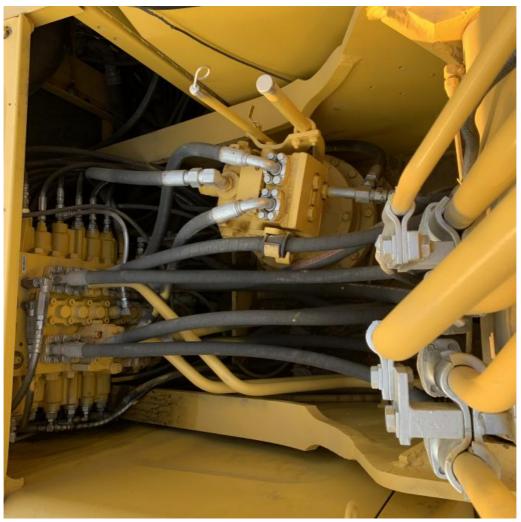

#### **Product Specification**

Showroom Location: None · Operating Weight: 20253 . Bucket Capacity:  $0.8m^{3}$ • Machine Weight: 20000 KG Hydraulic Cylinder Brand: Original • Hydraulic Pump Brand: Original Hydraulic Valve Brand: Original . Engine Brand: Cummins 107KW • Power: • Machinery Test Report: Provided • Video Outgoing-inspection: Provided