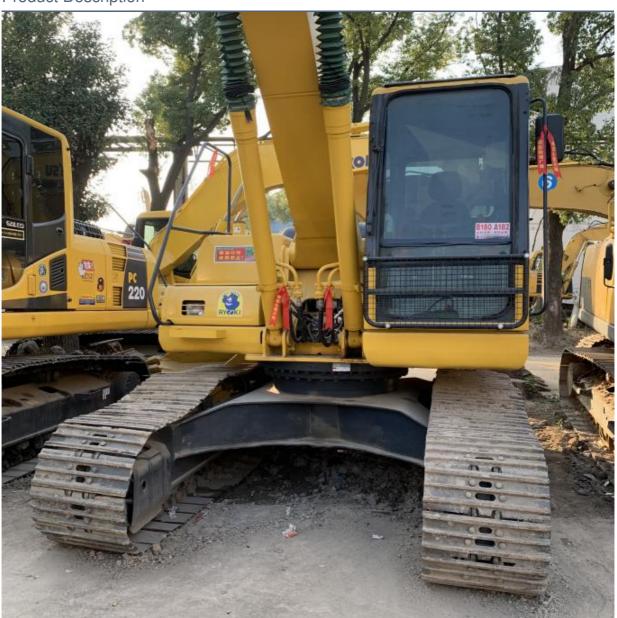

# Used PC200-7 Excavator Komatsu PC200 Hydraulic Crawler Digger with Original Pump

#### **Product Specification**

Showroom Location: None · Operating Weight: 20253 . Bucket Capacity:  $0.8m^{3}$ • Machine Weight: 20000 KG Hydraulic Cylinder Brand: Original • Hydraulic Pump Brand: Original Hydraulic Valve Brand: Original . Engine Brand: Cummins 107KW • Power: • Machinery Test Report: Provided • Video Outgoing-inspection: Provided

 Core Components: Pressure Vessel, Motor, Other, Bearing, Gear, Pump, Gearbox, Engine, PLC

Year: 2020Working Hours: 0-2000