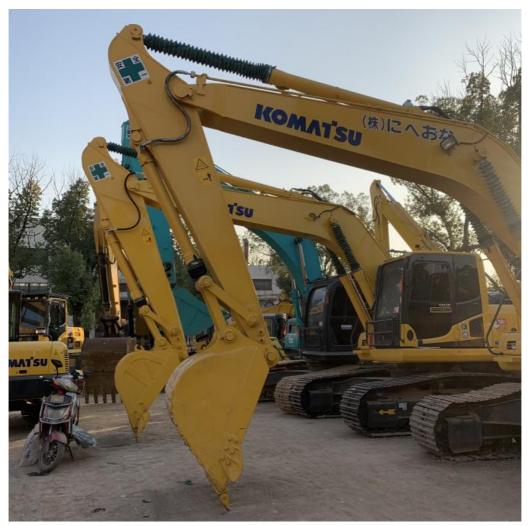

# Used PC200-7 Excavator Komatsu PC200 Hydraulic Crawler Digger with Original Pump

#### **Product Specification**

Showroom Location: None · Operating Weight: 20253 . Bucket Capacity:  $0.8m^{3}$ • Machine Weight: 20000 KG Hydraulic Cylinder Brand: Original • Hydraulic Pump Brand: Original Hydraulic Valve Brand: Original . Engine Brand: Cummins 107KW • Power: • Machinery Test Report: Provided • Video Outgoing-inspection: Provided

 Core Components: Pressure Vessel, Motor, Other, Bearing, Gear, Pump, Gearbox, Engine, PLC

Year: 2020Working Hours: 0-2000