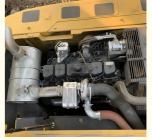

#### **Product Specification**

Showroom Location: None · Operating Weight: 20253 . Bucket Capacity:  $0.8m^{3}$ • Machine Weight: 20000 KG Hydraulic Cylinder Brand: Original • Hydraulic Pump Brand: Original Hydraulic Valve Brand: Original . Engine Brand: Cummins 107KW • Power: • Machinery Test Report: Provided • Video Outgoing-inspection: Provided

 Core Components: Pressure Vessel, Motor, Other, Bearing, Gear, Pump, Gearbox, Engine, PLC

Year: 2020Working Hours: 0-2000