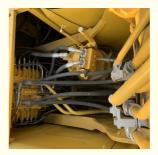

#### **Product Specification**

Showroom Location: None · Operating Weight: 20253 . Bucket Capacity:  $0.8m^{3}$ • Machine Weight: 20000 KG Hydraulic Cylinder Brand: Original • Hydraulic Pump Brand: Original Hydraulic Valve Brand: Original . Engine Brand: Cummins 107KW • Power: • Machinery Test Report: Provided • Video Outgoing-inspection: Provided

 Core Components: Pressure Vessel, Motor, Other, Bearing, Gear, Pump, Gearbox, Engine, PLC

Year: 2020Working Hours: 0-2000