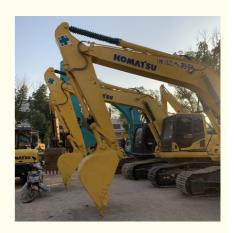

# Used PC200-7 Excavator Komatsu PC200 Hydraulic Crawler Digger with Original Pump

#### **Product Specification**

Showroom Location: None · Operating Weight: 20253 . Bucket Capacity:  $0.8m^{3}$ • Machine Weight: 20000 KG Hydraulic Cylinder Brand: Original • Hydraulic Pump Brand: Original Hydraulic Valve Brand: Original . Engine Brand: Cummins 107KW • Power: • Machinery Test Report: Provided • Video Outgoing-inspection: Provided