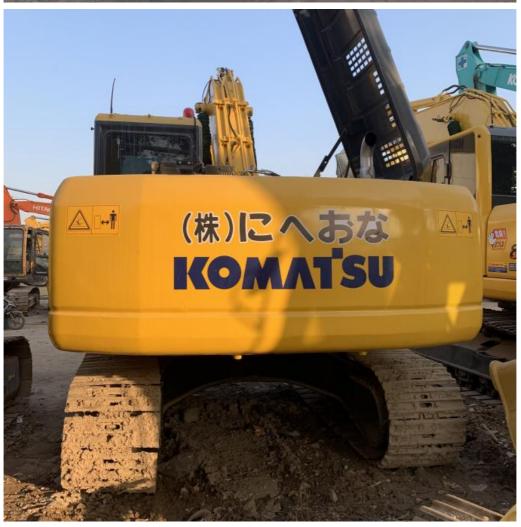

# Used PC200-7 Excavator Komatsu PC200 Hydraulic Crawler Digger with Original Pump

#### **Product Specification**

Showroom Location: None · Operating Weight: 20253 . Bucket Capacity:  $0.8m^{3}$ • Machine Weight: 20000 KG Hydraulic Cylinder Brand: Original • Hydraulic Pump Brand: Original Hydraulic Valve Brand: Original . Engine Brand: Cummins 107KW • Power: • Machinery Test Report: Provided • Video Outgoing-inspection: Provided