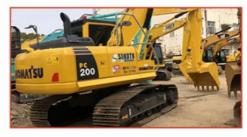

# Used PC200-7 Excavator Komatsu PC200 Hydraulic Crawler Digger with Original Pump

#### **Product Specification**

Showroom Location: None · Operating Weight: 20253 . Bucket Capacity:  $0.8m^{3}$ • Machine Weight: 20000 KG Hydraulic Cylinder Brand: Original • Hydraulic Pump Brand: Original Hydraulic Valve Brand: Original . Engine Brand: Cummins 107KW • Power: • Machinery Test Report: Provided • Video Outgoing-inspection: Provided