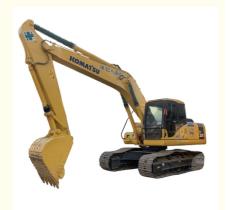

# Used PC200-7 Excavator Komatsu PC200 Hydraulic Crawler Digger with Original Pump

#### **Product Specification**

Showroom Location: None · Operating Weight: 20253 . Bucket Capacity:  $0.8m^{3}$ • Machine Weight: 20000 KG Hydraulic Cylinder Brand: Original • Hydraulic Pump Brand: Original Hydraulic Valve Brand: Original . Engine Brand: Cummins 107KW • Power: • Machinery Test Report: Provided • Video Outgoing-inspection: Provided