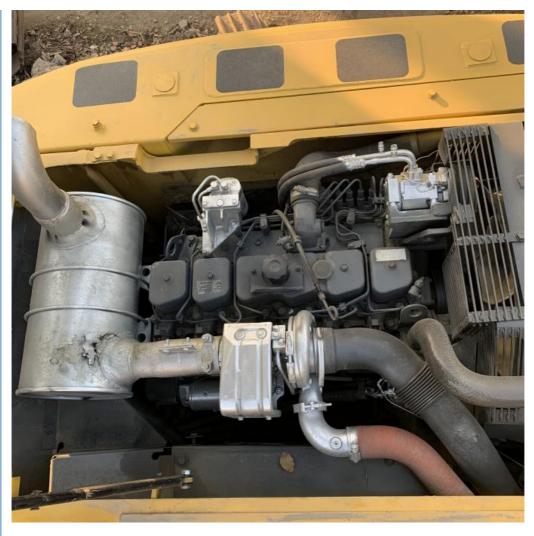

#### **Product Specification**

Showroom Location: None · Operating Weight: 20253 . Bucket Capacity:  $0.8m^{3}$ • Machine Weight: 20000 KG Hydraulic Cylinder Brand: Original • Hydraulic Pump Brand: Original Hydraulic Valve Brand: Original . Engine Brand: Cummins 107KW • Power: • Machinery Test Report: Provided • Video Outgoing-inspection: Provided