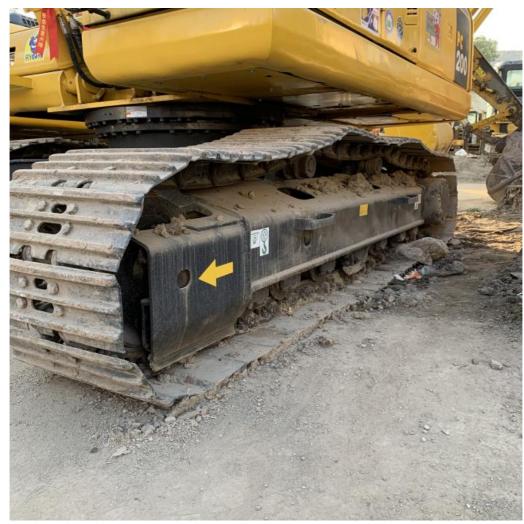

#### **Product Specification**

Showroom Location: None · Operating Weight: 20253 . Bucket Capacity:  $0.8m^{3}$ • Machine Weight: 20000 KG Hydraulic Cylinder Brand: Original • Hydraulic Pump Brand: Original Hydraulic Valve Brand: Original . Engine Brand: Cummins 107KW • Power: • Machinery Test Report: Provided • Video Outgoing-inspection: Provided

 Core Components: Pressure Vessel, Motor, Other, Bearing, Gear, Pump, Gearbox, Engine, PLC

Year: 2020Working Hours: 0-2000