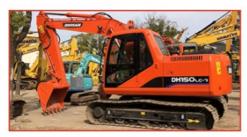

# Used PC200-7 Excavator Komatsu PC200 Hydraulic Crawler Digger with Original Pump

#### **Product Specification**

Showroom Location: None · Operating Weight: 20253 . Bucket Capacity:  $0.8m^{3}$ • Machine Weight: 20000 KG Hydraulic Cylinder Brand: Original • Hydraulic Pump Brand: Original Hydraulic Valve Brand: Original . Engine Brand: Cummins 107KW • Power: • Machinery Test Report: Provided • Video Outgoing-inspection: Provided

 Core Components: Pressure Vessel, Motor, Other, Bearing, Gear, Pump, Gearbox, Engine, PLC

Year: 2020Working Hours: 0-2000