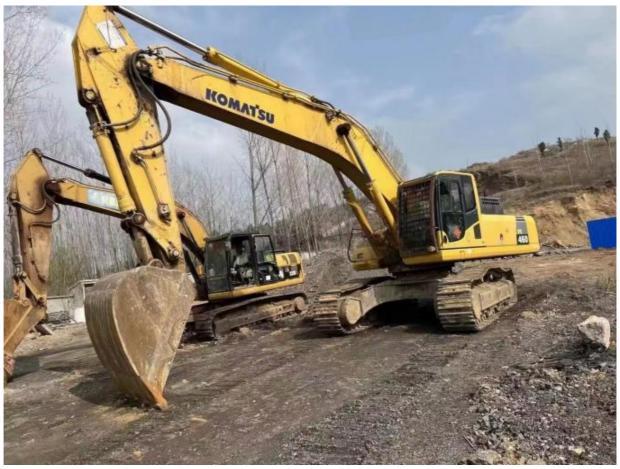

# Komatsu PC460 Heavy Equipment Excavator with Original Hydraulic Valve

## **Product Specification**

Showroom Location: None · Operating Weight: 45125 . Bucket Capacity:  $2.1 m^{3}$ · Machine Weight: 46000 KG Hydraulic Cylinder Brand: Original • Hydraulic Pump Brand: Original Hydraulic Valve Brand: Original . Engine Brand: Cummins 257KW • Power: • Machinery Test Report: Provided • Video Outgoing-inspection: Provided