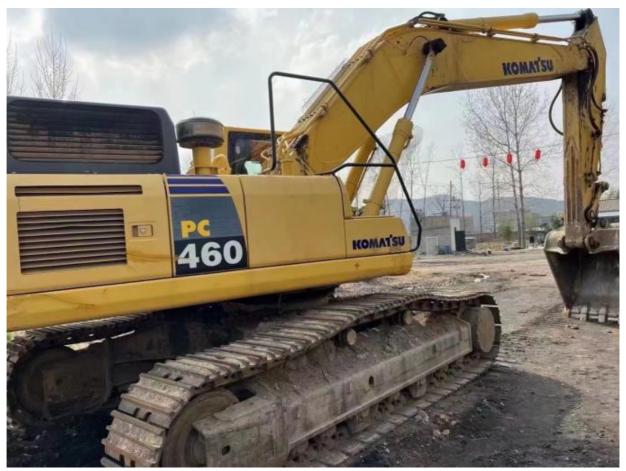

# Komatsu PC460 Heavy Equipment Excavator with Original Hydraulic Valve

## **Product Specification**

Showroom Location: None · Operating Weight: 45125 . Bucket Capacity:  $2.1 m^{3}$ · Machine Weight: 46000 KG Hydraulic Cylinder Brand: Original • Hydraulic Pump Brand: Original Hydraulic Valve Brand: Original . Engine Brand: Cummins 257KW • Power: • Machinery Test Report: Provided • Video Outgoing-inspection: Provided