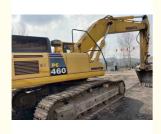

# Komatsu PC460 Heavy Equipment Excavator with Original Hydraulic Valve

## **Product Specification**

Showroom Location: None · Operating Weight: 45125 . Bucket Capacity:  $2.1 m^{3}$ · Machine Weight: 46000 KG Hydraulic Cylinder Brand: Original • Hydraulic Pump Brand: Original Hydraulic Valve Brand: Original . Engine Brand: Cummins 257KW • Power: • Machinery Test Report: Provided • Video Outgoing-inspection: Provided