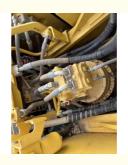

## **Product Specification**

Showroom Location: None · Operating Weight: 45125 . Bucket Capacity:  $2.1 m^{3}$ · Machine Weight: 46000 KG Hydraulic Cylinder Brand: Original • Hydraulic Pump Brand: Original Hydraulic Valve Brand: Original . Engine Brand: Cummins 257KW • Power: • Machinery Test Report: Provided • Video Outgoing-inspection: Provided