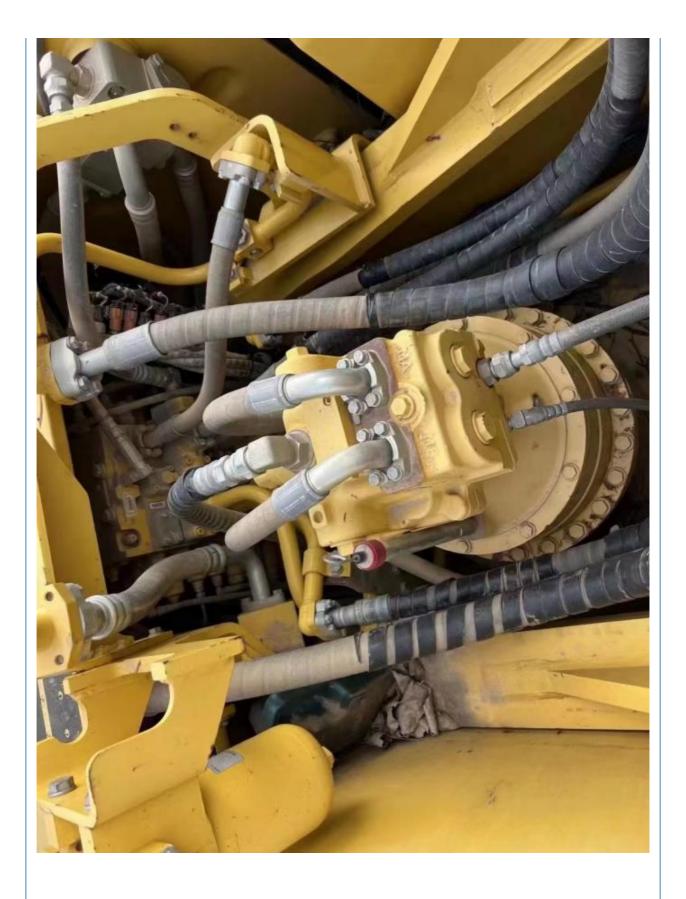

## **Product Specification**

Showroom Location: None · Operating Weight: 45125 . Bucket Capacity:  $2.1 m^{3}$ · Machine Weight: 46000 KG Hydraulic Cylinder Brand: Original • Hydraulic Pump Brand: Original Hydraulic Valve Brand: Original . Engine Brand: Cummins 257KW • Power: • Machinery Test Report: Provided • Video Outgoing-inspection: Provided