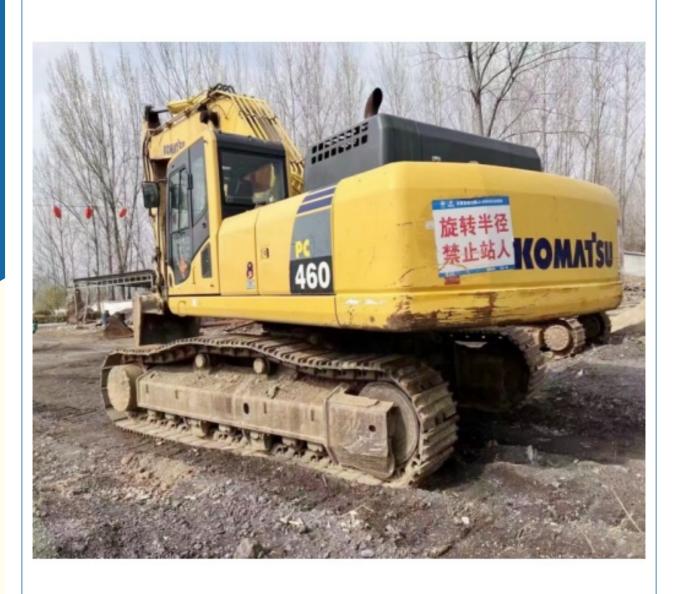

# Komatsu PC460 Heavy Equipment Excavator with Original Hydraulic Valve

## **Product Specification**

Showroom Location: None · Operating Weight: 45125 . Bucket Capacity:  $2.1 m^{3}$ · Machine Weight: 46000 KG Hydraulic Cylinder Brand: Original • Hydraulic Pump Brand: Original Hydraulic Valve Brand: Original . Engine Brand: Cummins 257KW • Power: • Machinery Test Report: Provided • Video Outgoing-inspection: Provided