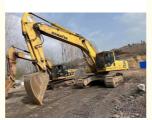

# Komatsu PC460 Heavy Equipment Excavator with Original Hydraulic Valve

## **Product Specification**

Showroom Location: None · Operating Weight: 45125 . Bucket Capacity:  $2.1 m^{3}$ · Machine Weight: 46000 KG Hydraulic Cylinder Brand: Original • Hydraulic Pump Brand: Original Hydraulic Valve Brand: Original . Engine Brand: Cummins 257KW • Power: • Machinery Test Report: Provided • Video Outgoing-inspection: Provided