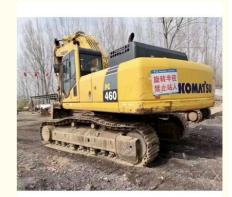

# Komatsu PC460 Heavy Equipment Excavator with Original Hydraulic Valve

## **Product Specification**

Showroom Location: None · Operating Weight: 45125 . Bucket Capacity:  $2.1 m^{3}$ · Machine Weight: 46000 KG Hydraulic Cylinder Brand: Original • Hydraulic Pump Brand: Original Hydraulic Valve Brand: Original . Engine Brand: Cummins 257KW • Power: • Machinery Test Report: Provided • Video Outgoing-inspection: Provided