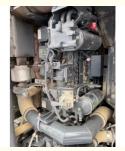

## **Product Specification**

Showroom Location: None · Operating Weight: 45125 . Bucket Capacity:  $2.1 m^{3}$ · Machine Weight: 46000 KG Hydraulic Cylinder Brand: Original • Hydraulic Pump Brand: Original Hydraulic Valve Brand: Original . Engine Brand: Cummins 257KW • Power: • Machinery Test Report: Provided • Video Outgoing-inspection: Provided