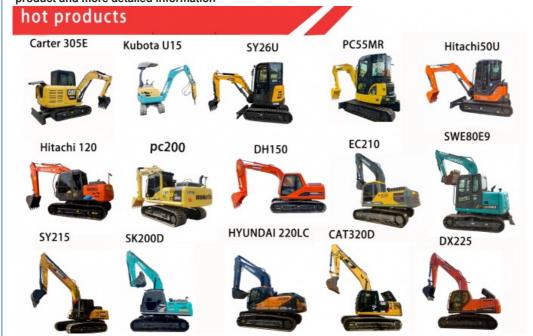

ded

Core Components: Pressure Vessel, Motor, Other, Bearing,

Gear, Pump, Gearbox, Engine, PLC

Year: 2019Working Hours: 4001-6000



## More Images





















## CONTACT SUPPLIER

If you would like to learn more about product details, please, send me an inquiry for different models, specifications, and prices. I will immediately provide you with a product catalog, or provide you with a video on-site to tell you about the use of the product and more detailed information

Contact Supplier
If you would like to learn more about product details, please send me inquiries about different models, specifications, and prices. I will

immediately provide you with a product catalog or provide you with an on-site video to tell you about the use of the product and more detailed information



## **Company Introduction**

Shanghai Hehuang Construction Machinery Co., Ltd., since its establishment on January 15, 2013, after 10 years of development, now has nearly 150 employees, has a large marketing team, after-sales team, sales and service team covering the whole country and overseas. In the future, Shanghai Hehuang will continue to take the four-in-one service system of "machine sales, after-sales service, parts supply and information feedback" as the basis, and provide thoughtful services for the majority of excavator customers with the world's technology and excellent quality and perfect service, so as to promote the continuous development of China's construction machinery industry to a higher level. As



a second-hand excavator sales, Shanghai Hehuang takes "providing bene