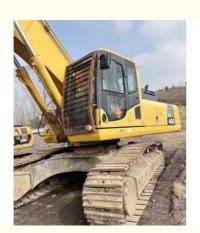

# Komatsu PC460 Heavy Equipment Excavator with Original Hydraulic Valve

## **Product Specification**

Showroom Location: None · Operating Weight: 45125 . Bucket Capacity:  $2.1 m^{3}$ · Machine Weight: 46000 KG Hydraulic Cylinder Brand: Original • Hydraulic Pump Brand: Original Hydraulic Valve Brand: Original . Engine Brand: Cummins 257KW • Power: • Machinery Test Report: Provided • Video Outgoing-inspection: Provided