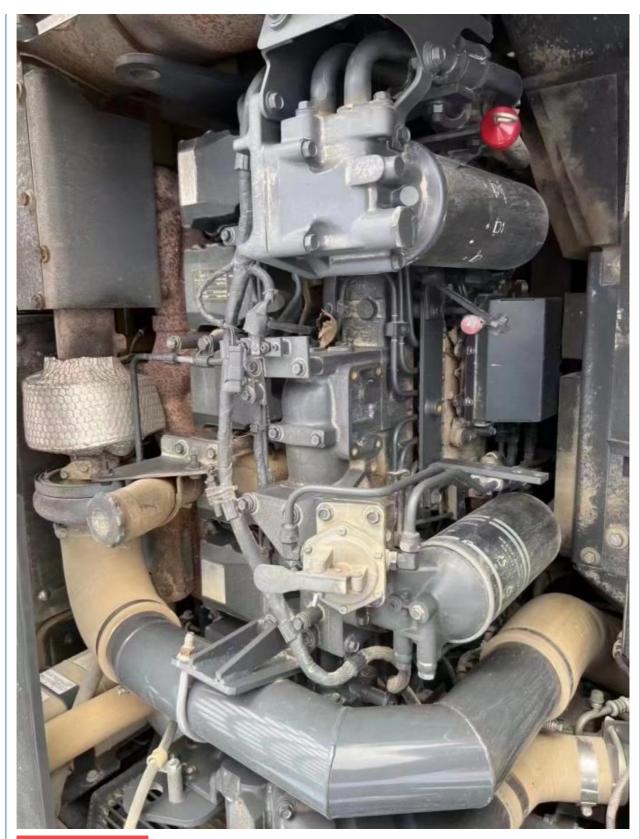

## **Product Specification**

Showroom Location: None · Operating Weight: 45125 . Bucket Capacity:  $2.1 m^{3}$ · Machine Weight: 46000 KG Hydraulic Cylinder Brand: Original • Hydraulic Pump Brand: Original Hydraulic Valve Brand: Original . Engine Brand: Cummins 257KW • Power: • Machinery Test Report: Provided • Video Outgoing-inspection: Provided