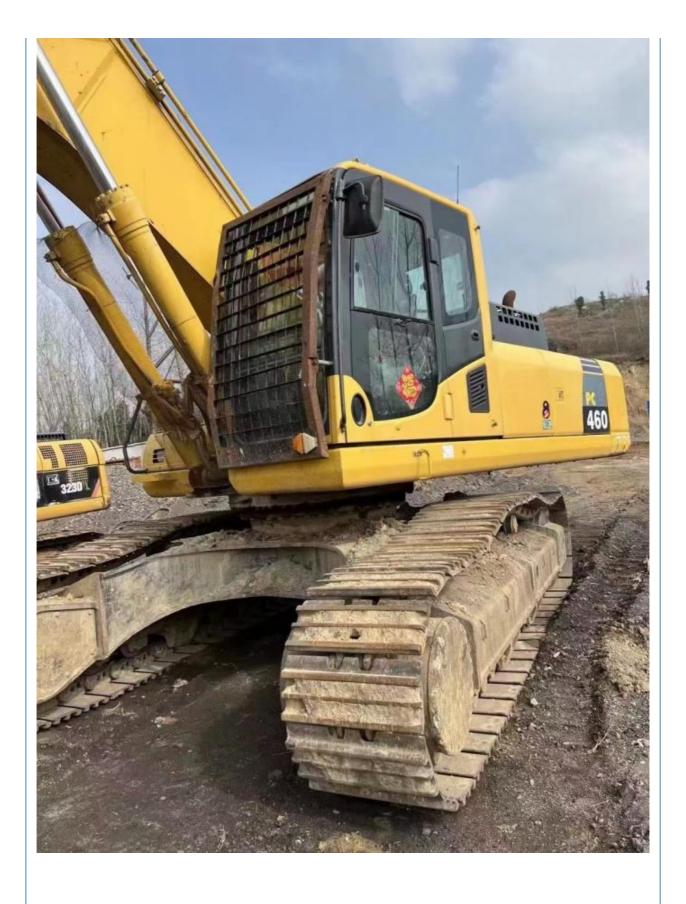

# Komatsu PC460 Heavy Equipment Excavator with Original Hydraulic Valve

## **Product Specification**

Showroom Location: None · Operating Weight: 45125 . Bucket Capacity:  $2.1 m^{3}$ · Machine Weight: 46000 KG Hydraulic Cylinder Brand: Original • Hydraulic Pump Brand: Original Hydraulic Valve Brand: Original . Engine Brand: Cummins 257KW • Power: • Machinery Test Report: Provided • Video Outgoing-inspection: Provided