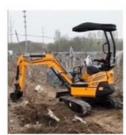

## **Product Specification**

Showroom Location: None · Operating Weight: 45125 . Bucket Capacity:  $2.1 m^{3}$ · Machine Weight: 46000 KG Hydraulic Cylinder Brand: Original • Hydraulic Pump Brand: Original Hydraulic Valve Brand: Original . Engine Brand: Cummins 257KW • Power: • Machinery Test Report: Provided • Video Outgoing-inspection: Provided

Core Components: Pressure Vessel, Motor, Other, Bearing,

Gear, Pump, Gearbox, Engine, PLC

Year: 2019Working Hours: 4001-6000