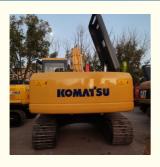

# Used Komatsu PC200 Japan 20Ton Crawler Excavator Original Parts

#### Komatsu PC200-7 excavator description

Komatsu PC200-7 excavator is a powerful construction machinery equipment, strong power, high efficiency, suitable for a variety of construction environments and tasks. Komatsu PC200-7 excavator is equipped with advanced hydraulic system, accurate operation, smooth action, with the characteristics of high productivity and high economy combined, high pressure common rail fuel injection system, accurate combustion control, CLSS hydraulic system transmission efficiency, fast and flexible action; The new 7-inch LCD color monitor ensures safe, accurate and smooth operation of the equipment.

#### Basic information of Komatsu PC200-7 excavator

The working weight of Komatsu PC200-7 excavator is 19900 kg, the bucket capacity is 0.8 cubic meters, the boom length is 5700mm, and the bucket rod length is 2925mm. Komatsu PC200-7 excavator engine model is Komatsu SAA6D107E-1, rated power 110 kW (2000 RPM), displacement 6.69 liters, 6-cylinder, direct injection, turbocharged, post-cooling engine.