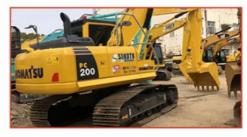

# Used Komatsu PC200 Japan 20Ton Crawler Excavator Original Parts

#### **Product Specification**

Showroom Location: None · Operating Weight: 20253 . Bucket Capacity: 0.8m<sup>3</sup> . Machine Weight: 20000 KG • Hydraulic Cylinder Brand: Original • Hydraulic Pump Brand: Original Hydraulic Valve Brand: Original . Engine Brand: Cummins 107KW • Power: • Machinery Test Report: Provided • Video Outgoing-inspection: Provided

#### Basic information of Komatsu PC200-7 excavator

The working weight of Komatsu PC200-7 excavator is 19900 kg, the bucket capacity is 0.8 cubic meters, the boom length is 5700mm, and the bucket rod length is 2925mm. Komatsu PC200-7 excavator engine model is Komatsu SAA6D107E-1, rated power 110 kW (2000 RPM), displacement 6.69 liters, 6-cylinder, direct injection, turbocharged, post-cooling engine.