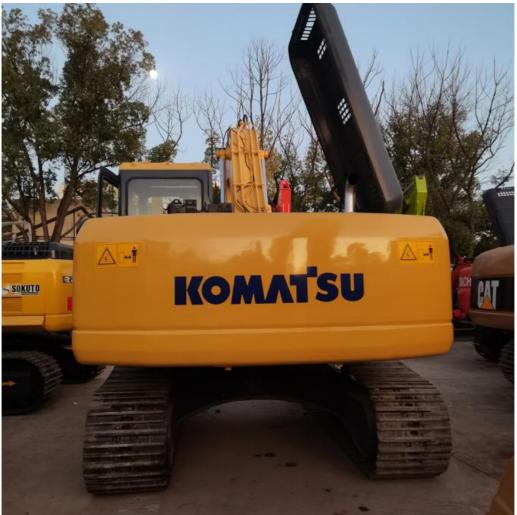

# Used Komatsu PC200 Japan 20Ton Crawler Excavator Original Parts

#### Komatsu PC200-7 excavator description

Komatsu PC200-7 excavator is a powerful construction machinery equipment, strong power, high efficiency, suitable for a variety of construction environments and tasks. Komatsu PC200-7 excavator is equipped with advanced hydraulic system, accurate operation, smooth action, with the characteristics of high productivity and high economy combined, high pressure common rail fuel injection system, accurate combustion control, CLSS hydraulic system transmission efficiency, fast and flexible action; The new 7-inch LCD color monitor ensures safe, accurate and smooth operation of the equipment.

#### Basic information of Komatsu PC200-7 excavator

The working weight of Komatsu PC200-7 excavator is 19900 kg, the bucket capacity is 0.8 cubic meters, the boom length is 5700mm, and the bucket rod length is 2925mm. Komatsu PC200-7 excavator engine model is Komatsu SAA6D107E-1, rated power 110 kW (2000 RPM), displacement 6.69 liters, 6-cylinder, direct injection, turbocharged, post-cooling engine.