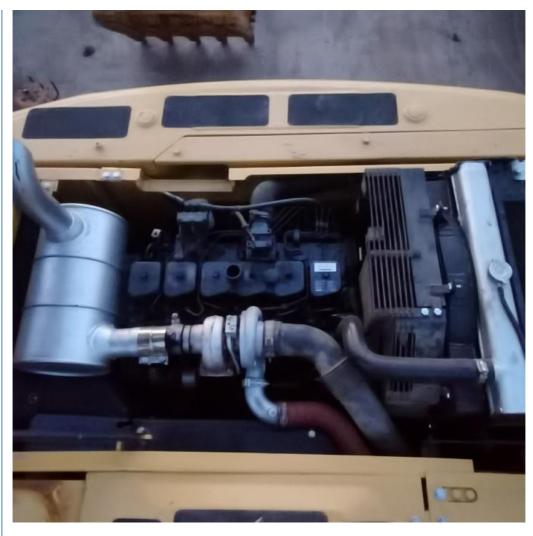

#### Basic information of Komatsu PC200-7 excavator

The working weight of Komatsu PC200-7 excavator is 19900 kg, the bucket capacity is 0.8 cubic meters, the boom length is 5700mm, and the bucket rod length is 2925mm. Komatsu PC200-7 excavator engine model is Komatsu SAA6D107E-1, rated power 110 kW (2000 RPM), displacement 6.69 liters, 6-cylinder, direct injection, turbocharged, post-cooling engine.