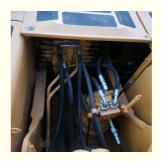

#### **Product Specification**

Showroom Location: None · Operating Weight: 20253 . Bucket Capacity: 0.8m<sup>3</sup> . Machine Weight: 20000 KG • Hydraulic Cylinder Brand: Original • Hydraulic Pump Brand: Original Hydraulic Valve Brand: Original . Engine Brand: Cummins 107KW • Power: • Machinery Test Report: Provided • Video Outgoing-inspection: Provided

 Core Components: Pressure Vessel, Motor, Other, Bearing, Gear, Pump, Gearbox, Engine, PLC

Year: 2020Working Hours: 0-2000