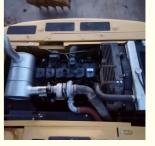

#### Basic information of Komatsu PC200-7 excavator

The working weight of Komatsu PC200-7 excavator is 19900 kg, the bucket capacity is 0.8 cubic meters, the boom length is 5700mm, and the bucket rod length is 2925mm. Komatsu PC200-7 excavator engine model is Komatsu SAA6D107E-1, rated power 110 kW (2000 RPM), displacement 6.69 liters, 6-cylinder, direct injection, turbocharged, post-cooling engine.