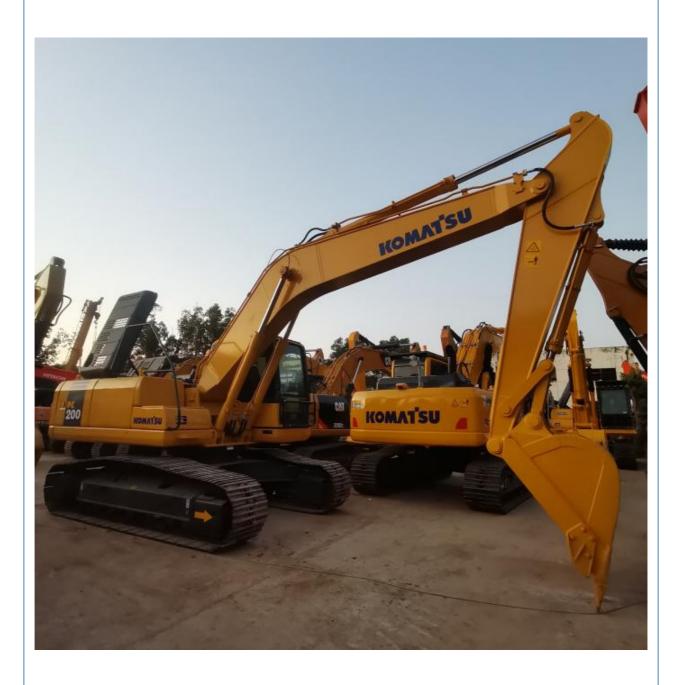

# Used Komatsu PC200 Japan 20Ton Crawler Excavator Original Parts

#### **Basic Information**

Place of Origin: Japan
Brand Name: Komatsu
Certification: FQC2417101
Model Number: PC200
Minimum Order Quantity: 1unit

• Price: \$18,000.00/units 1-4 units

• Delivery Time: 7 days

#### **Product Specification**

Showroom Location: None · Operating Weight: 20253 . Bucket Capacity: 0.8m<sup>3</sup> . Machine Weight: 20000 KG • Hydraulic Cylinder Brand: Original • Hydraulic Pump Brand: Original Hydraulic Valve Brand: Original . Engine Brand: Cummins 107KW • Power: • Machinery Test Report: Provided • Video Outgoing-inspection: Provided