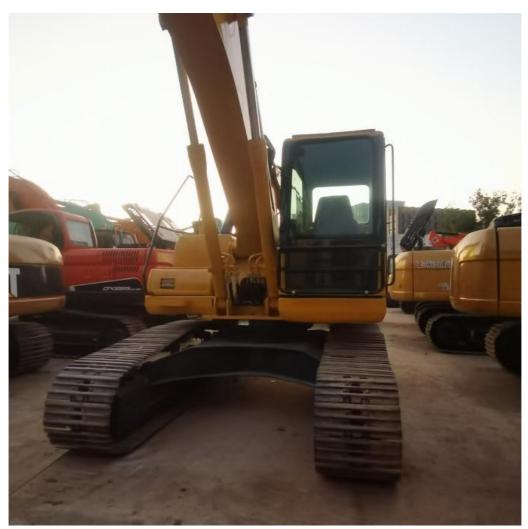

#### 3. Komatsu PC200-7 excavator body size

Komatsu PC200-7 excavator has a total transport length of 9480 mm, a total transport width of 2800 mm and a total transport height of 3040 mm. Full cab height 3040 mm, balance weight ground clearance 1085 mm, track off the ground length 3275 mm, track total length 4070 mm, track plate width 600 mm, track total width 2800 mm, track gauge 2200 mm, minimum ground clearance 440 mm, tail end turning radius 2710 mm.