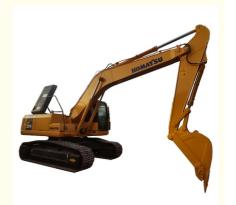

# Used Komatsu PC200 Japan 20Ton Crawler Excavator Original Parts

#### Komatsu PC200-7 excavator description

Komatsu PC200-7 excavator is a powerful construction machinery equipment, strong power, high efficiency, suitable for a variety of construction environments and tasks. Komatsu PC200-7 excavator is equipped with advanced hydraulic system, accurate operation, smooth action, with the characteristics of high productivity and high economy combined, high pressure common rail fuel injection system, accurate combustion control, CLSS hydraulic system transmission efficiency, fast and flexible action; The new 7-inch LCD color monitor ensures safe, accurate and smooth operation of the equipment.

#### Basic information of Komatsu PC200-7 excavator

The working weight of Komatsu PC200-7 excavator is 19900 kg, the bucket capacity is 0.8 cubic meters, the boom length is 5700mm, and the bucket rod length is 2925mm. Komatsu PC200-7 excavator engine model is Komatsu SAA6D107E-1, rated power 110 kW (2000 RPM), displacement 6.69 liters, 6-cylinder, direct injection, turbocharged, post-cooling engine.