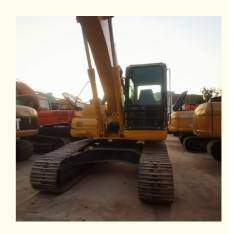

# Used Komatsu PC200 Japan 20Ton Crawler Excavator Original Parts

#### Komatsu PC200-7 excavator description

Komatsu PC200-7 excavator is a powerful construction machinery equipment, strong power, high efficiency, suitable for a variety of construction environments and tasks. Komatsu PC200-7 excavator is equipped with advanced hydraulic system, accurate operation, smooth action, with the characteristics of high productivity and high economy combined, high pressure common rail fuel injection system, accurate combustion control, CLSS hydraulic system transmission efficiency, fast and flexible action; The new 7-inch LCD color monitor ensures safe, accurate and smooth operation of the equipment.

#### Basic information of Komatsu PC200-7 excavator

The working weight of Komatsu PC200-7 excavator is 19900 kg, the bucket capacity is 0.8 cubic meters, the boom length is 5700mm, and the bucket rod length is 2925mm. Komatsu PC200-7 excavator engine model is Komatsu SAA6D107E-1, rated power 110 kW (2000 RPM), displacement 6.69 liters, 6-cylinder, direct injection, turbocharged, post-cooling engine.