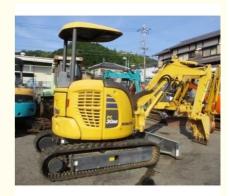

# used Komatsu pc30 pc30mr 30mr 3 tons 3 ton 3ton original Komatsu excavator with closed cab for sale

### **Product Specification**

Showroom Location: None · Operating Weight: 3197 0.09m<sup>3</sup> . Bucket Capacity: . Machine Weight: 3000 KG Hydraulic Cylinder Brand: Original • Hydraulic Pump Brand: Original Hydraulic Valve Brand: Original Cummins . Engine Brand: 19.5KW • Power: • Machinery Test Report: Provided • Video Outgoing-inspection: Provided

 Core Components: Pressure Vessel, Motor, Other, Bearing, Gear, Pump, Gearbox, Engine, PLC

Year: 2018Working Hours: 0-2000