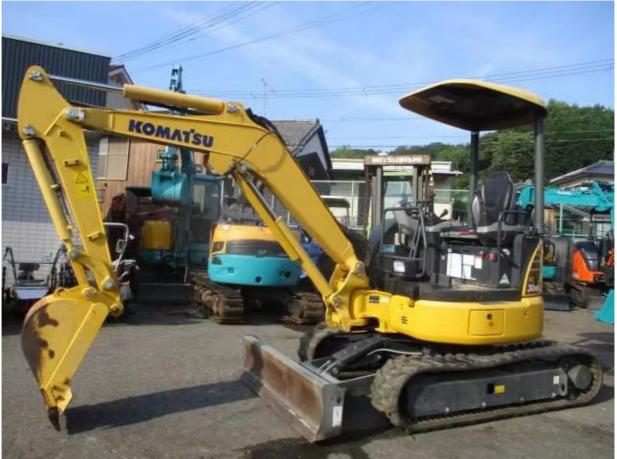

# used Komatsu pc30 pc30mr 30mr 3 tons 3 ton 3ton original Komatsu excavator with closed cab for sale

### **Product Specification**

Showroom Location: None · Operating Weight: 3197 0.09m<sup>3</sup> . Bucket Capacity: . Machine Weight: 3000 KG Hydraulic Cylinder Brand: Original • Hydraulic Pump Brand: Original Hydraulic Valve Brand: Original Cummins . Engine Brand: 19.5KW • Power: • Machinery Test Report: Provided • Video Outgoing-inspection: Provided

 Core Components: Pressure Vessel, Motor, Other, Bearing, Gear, Pump, Gearbox, Engine, PLC

Year: 2018Working Hours: 0-2000