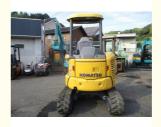

# used Komatsu pc30 pc30mr 30mr 3 tons 3 ton 3ton original Komatsu excavator with closed cab for sale

### **Product Specification**

Showroom Location: None · Operating Weight: 3197 0.09m<sup>3</sup> . Bucket Capacity: . Machine Weight: 3000 KG Hydraulic Cylinder Brand: Original • Hydraulic Pump Brand: Original Hydraulic Valve Brand: Original Cummins . Engine Brand: 19.5KW • Power: • Machinery Test Report: Provided • Video Outgoing-inspection: Provided