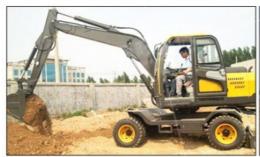

### **Product Specification**

Showroom Location: None · Operating Weight: 3197 0.09m<sup>3</sup> . Bucket Capacity: . Machine Weight: 3000 KG Hydraulic Cylinder Brand: Original • Hydraulic Pump Brand: Original Hydraulic Valve Brand: Original Cummins . Engine Brand: 19.5KW • Power: • Machinery Test Report: Provided • Video Outgoing-inspection: Provided

 Core Components: Pressure Vessel, Motor, Other, Bearing, Gear, Pump, Gearbox, Engine, PLC

Year: 2018Working Hours: 0-2000