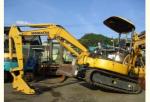

# used Komatsu pc30 pc30mr 30mr 3 tons 3 ton 3ton original Komatsu excavator with closed cab for sale

### **Product Specification**

Showroom Location: None · Operating Weight: 3197 0.09m<sup>3</sup> . Bucket Capacity: . Machine Weight: 3000 KG Hydraulic Cylinder Brand: Original • Hydraulic Pump Brand: Original Hydraulic Valve Brand: Original Cummins . Engine Brand: 19.5KW • Power: • Machinery Test Report: Provided • Video Outgoing-inspection: Provided