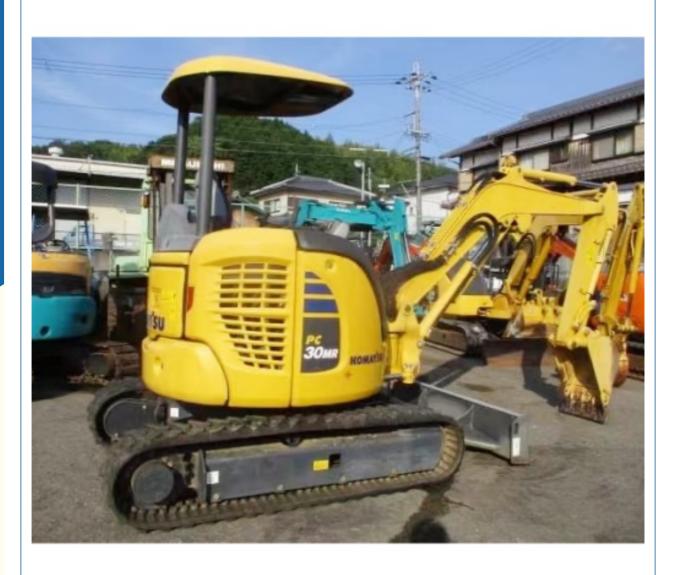

# used Komatsu pc30 pc30mr 30mr 3 tons 3 ton 3ton original Komatsu excavator with closed cab for sale

### **Product Specification**

Showroom Location: None · Operating Weight: 3197 0.09m<sup>3</sup> . Bucket Capacity: . Machine Weight: 3000 KG Hydraulic Cylinder Brand: Original • Hydraulic Pump Brand: Original Hydraulic Valve Brand: Original Cummins . Engine Brand: 19.5KW • Power: • Machinery Test Report: Provided • Video Outgoing-inspection: Provided