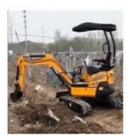

### **Product Specification**

Showroom Location: None · Operating Weight: 3197 0.09m<sup>3</sup> . Bucket Capacity: . Machine Weight: 3000 KG Hydraulic Cylinder Brand: Original • Hydraulic Pump Brand: Original Hydraulic Valve Brand: Original Cummins . Engine Brand: 19.5KW • Power: • Machinery Test Report: Provided • Video Outgoing-inspection: Provided

 Core Components: Pressure Vessel, Motor, Other, Bearing, Gear, Pump, Gearbox, Engine, PLC

Year: 2018Working Hours: 0-2000