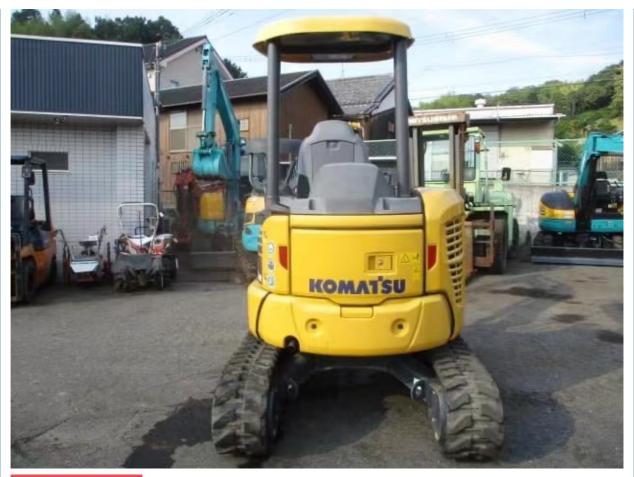

# used Komatsu pc30 pc30mr 30mr 3 tons 3 ton 3ton original Komatsu excavator with closed cab for sale

### **Product Specification**

Showroom Location: None · Operating Weight: 3197 0.09m<sup>3</sup> . Bucket Capacity: . Machine Weight: 3000 KG Hydraulic Cylinder Brand: Original • Hydraulic Pump Brand: Original Hydraulic Valve Brand: Original Cummins . Engine Brand: 19.5KW • Power: • Machinery Test Report: Provided • Video Outgoing-inspection: Provided

 Core Components: Pressure Vessel, Motor, Other, Bearing, Gear, Pump, Gearbox, Engine, PLC

Year: 2018Working Hours: 0-2000