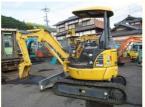

# used Komatsu pc30 pc30mr 30mr 3 tons 3 ton 3ton original Komatsu excavator with closed cab for sale

### **Product Specification**

Showroom Location: None · Operating Weight: 3197 0.09m<sup>3</sup> . Bucket Capacity: . Machine Weight: 3000 KG Hydraulic Cylinder Brand: Original • Hydraulic Pump Brand: Original Hydraulic Valve Brand: Original Cummins . Engine Brand: 19.5KW • Power: • Machinery Test Report: Provided • Video Outgoing-inspection: Provided

 Core Components: Pressure Vessel, Motor, Other, Bearing, Gear, Pump, Gearbox, Engine, PLC

Year: 2018Working Hours: 0-2000