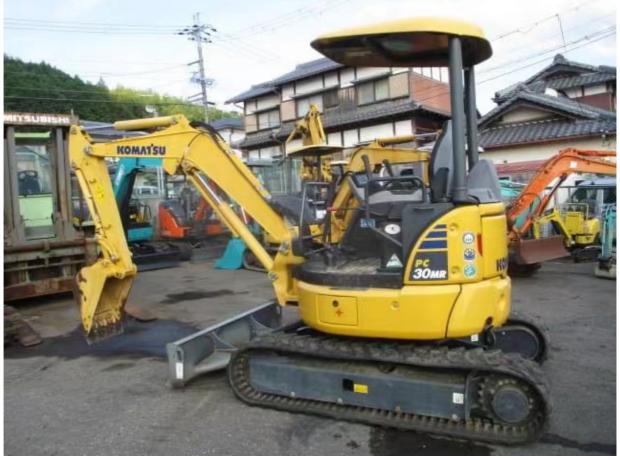

# used Komatsu pc30 pc30mr 30mr 3 tons 3 ton 3ton original Komatsu excavator with closed cab for sale

### **Product Specification**

Showroom Location: None · Operating Weight: 3197 0.09m<sup>3</sup> . Bucket Capacity: . Machine Weight: 3000 KG Hydraulic Cylinder Brand: Original • Hydraulic Pump Brand: Original Hydraulic Valve Brand: Original Cummins . Engine Brand: 19.5KW • Power: • Machinery Test Report: Provided • Video Outgoing-inspection: Provided

 Core Components: Pressure Vessel, Motor, Other, Bearing, Gear, Pump, Gearbox, Engine, PLC

Year: 2018Working Hours: 0-2000