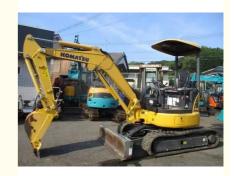

# used Komatsu pc30 pc30mr 30mr 3 tons 3 ton 3ton original Komatsu excavator with closed cab for sale

### **Product Specification**

Showroom Location: None · Operating Weight: 3197 0.09m<sup>3</sup> . Bucket Capacity: . Machine Weight: 3000 KG Hydraulic Cylinder Brand: Original • Hydraulic Pump Brand: Original Hydraulic Valve Brand: Original Cummins . Engine Brand: 19.5KW • Power: • Machinery Test Report: Provided • Video Outgoing-inspection: Provided

 Core Components: Pressure Vessel, Motor, Other, Bearing, Gear, Pump, Gearbox, Engine, PLC

Year: 2018Working Hours: 0-2000