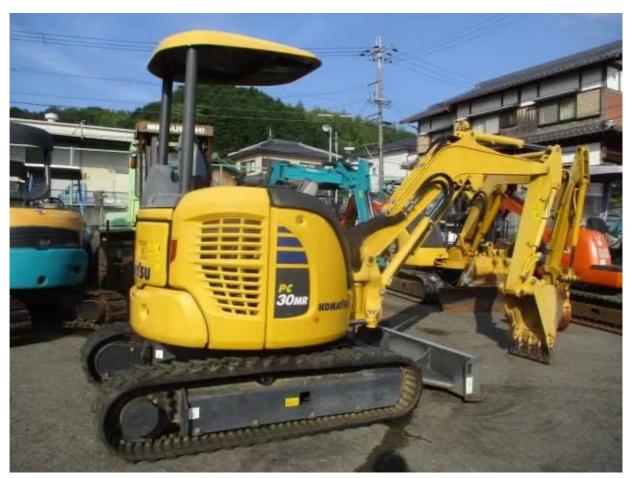

# used Komatsu pc30 pc30mr 30mr 3 tons 3 ton 3ton original Komatsu excavator with closed cab for sale

### **Product Specification**

Showroom Location: None · Operating Weight: 3197 0.09m<sup>3</sup> . Bucket Capacity: . Machine Weight: 3000 KG Hydraulic Cylinder Brand: Original • Hydraulic Pump Brand: Original Hydraulic Valve Brand: Original Cummins . Engine Brand: 19.5KW • Power: • Machinery Test Report: Provided • Video Outgoing-inspection: Provided