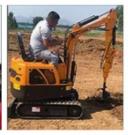

### **Product Specification**

Showroom Location: None · Operating Weight: 3197 0.09m<sup>3</sup> . Bucket Capacity: . Machine Weight: 3000 KG Hydraulic Cylinder Brand: Original • Hydraulic Pump Brand: Original Hydraulic Valve Brand: Original Cummins . Engine Brand: 19.5KW • Power: • Machinery Test Report: Provided • Video Outgoing-inspection: Provided

 Core Components: Pressure Vessel, Motor, Other, Bearing, Gear, Pump, Gearbox, Engine, PLC

Year: 2018Working Hours: 0-2000