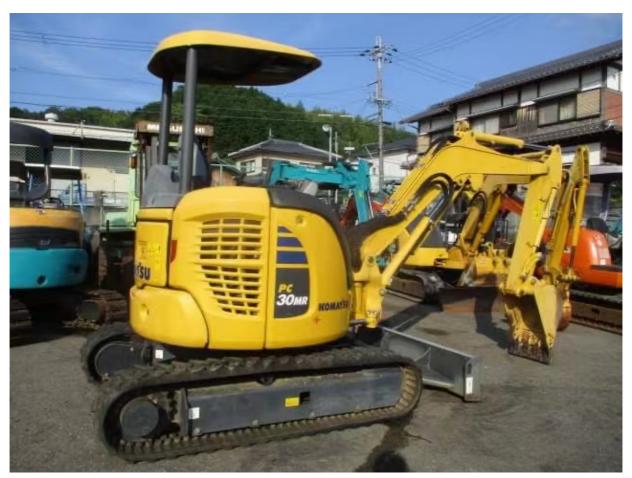

# 3 Tons Original Komatsu 30MR Excavator 2018 Year Second-hand Japanese Made Excavator

### **Product Specification**

Showroom Location: None · Operating Weight: 3197 0.09m<sup>3</sup> . Bucket Capacity: · Machine Weight: 3000 KG Hydraulic Cylinder Brand: Original • Hydraulic Pump Brand: Original Hydraulic Valve Brand: Original . Engine Brand: Cummins • Power: 19.5KW • Machinery Test Report: Provided • Video Outgoing-inspection: Provided