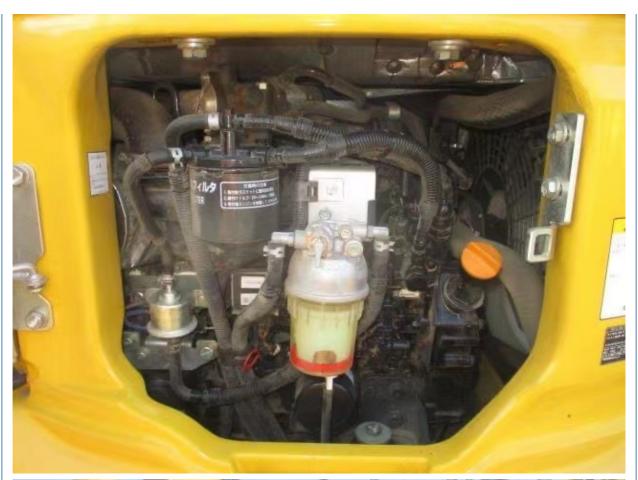

### **Product Specification**

Showroom Location: None · Operating Weight: 3197 0.09m<sup>3</sup> . Bucket Capacity: · Machine Weight: 3000 KG Hydraulic Cylinder Brand: Original • Hydraulic Pump Brand: Original Hydraulic Valve Brand: Original . Engine Brand: Cummins • Power: 19.5KW • Machinery Test Report: Provided • Video Outgoing-inspection: Provided

 Core Components: Pressure Vessel, Motor, Other, Bearing, Gear, Pump, Gearbox, Engine, PLC

Year: 2018Working Hours: 0-2000