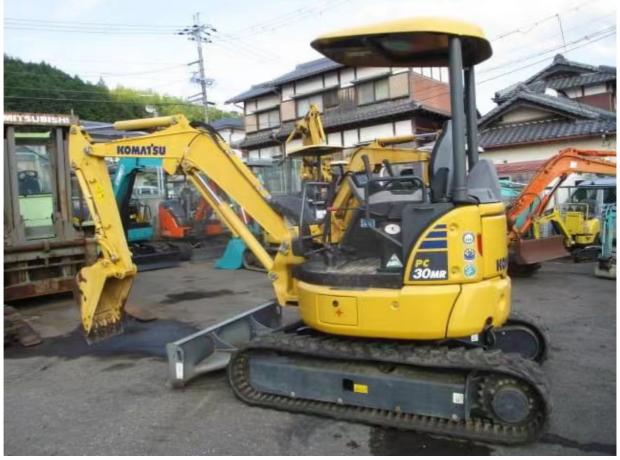

# 3 Tons Original Komatsu 30MR Excavator 2018 Year Second-hand Japanese Made Excavator

### **Product Specification**

Showroom Location: None · Operating Weight: 3197 0.09m<sup>3</sup> . Bucket Capacity: · Machine Weight: 3000 KG Hydraulic Cylinder Brand: Original • Hydraulic Pump Brand: Original Hydraulic Valve Brand: Original . Engine Brand: Cummins • Power: 19.5KW • Machinery Test Report: Provided • Video Outgoing-inspection: Provided

 Core Components: Pressure Vessel, Motor, Other, Bearing, Gear, Pump, Gearbox, Engine, PLC

Year: 2018Working Hours: 0-2000