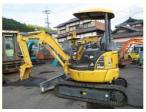

# 3 Tons Original Komatsu 30MR Excavator 2018 Year Second-hand Japanese Made Excavator

### **Product Specification**

Showroom Location: None · Operating Weight: 3197 0.09m<sup>3</sup> . Bucket Capacity: · Machine Weight: 3000 KG Hydraulic Cylinder Brand: Original • Hydraulic Pump Brand: Original Hydraulic Valve Brand: Original . Engine Brand: Cummins • Power: 19.5KW • Machinery Test Report: Provided • Video Outgoing-inspection: Provided