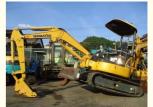

Excavator

### **Basic Information**

Place of Origin: Japan
Brand Name: Komatsu
Certification: FQC2417101
Model Number: PC30MR
Minimum Order Quantity: 1unit

• Price: \$6,900.00/units 1-4 units

• Delivery Time: 7 days

Payment Terms: L/C, D/A, D/P, T/T
Supply Ability: 150units per months



### **Product Specification**

Showroom Location: None · Operating Weight: 3197 0.09m<sup>3</sup> . Bucket Capacity: · Machine Weight: 3000 KG Hydraulic Cylinder Brand: Original • Hydraulic Pump Brand: Original Hydraulic Valve Brand: Original . Engine Brand: Cummins • Power: 19.5KW • Machinery Test Report: Provided • Video Outgoing-inspection: Provided

 Core Components: Pressure Vessel, Motor, Other, Bearing, Gear, Pump, Gearbox, Engine, PLC

Year: 2018Working Hours: 0-2000



### More Images

























#### **CONTACT SUPPLIER**

If you would like to learn more about product details, please send me an inquiry for different models, specifications, and prices. I will immediately provide you with a product catalog, or provide you with a video on-site to tell you about the use of the product and more detailed information

### **Contact Supplier**

If you would like to learn more about product details, please send me inquiries about different models, specifications, and prices. I will immediately provide you with a product catalog or provide you with an on-site video to tell you about the use of the product and more detailed information



## **Company Introduction**

Shanghai Hehuang Construction Machinery Co., Ltd., since its establishment on January 15, 2013, after 10 year