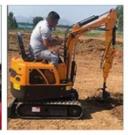

# 3 Tons Original Komatsu 30MR Excavator 2018 Year Second-hand Japanese Made Excavator

### **Product Specification**

Showroom Location: None · Operating Weight: 3197 0.09m<sup>3</sup> . Bucket Capacity: · Machine Weight: 3000 KG Hydraulic Cylinder Brand: Original • Hydraulic Pump Brand: Original Hydraulic Valve Brand: Original . Engine Brand: Cummins • Power: 19.5KW • Machinery Test Report: Provided • Video Outgoing-inspection: Provided