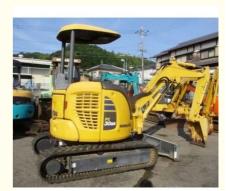

# 3 Tons Original Komatsu 30MR Excavator 2018 Year Second-hand Japanese Made Excavator

### **Product Specification**

Showroom Location: None · Operating Weight: 3197 0.09m<sup>3</sup> . Bucket Capacity: · Machine Weight: 3000 KG Hydraulic Cylinder Brand: Original • Hydraulic Pump Brand: Original Hydraulic Valve Brand: Original . Engine Brand: Cummins • Power: 19.5KW • Machinery Test Report: Provided • Video Outgoing-inspection: Provided