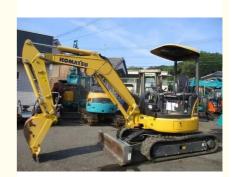

# 3 Tons Original Komatsu 30MR Excavator 2018 Year Second-hand Japanese Made Excavator

### **Product Specification**

Showroom Location: None · Operating Weight: 3197 0.09m<sup>3</sup> . Bucket Capacity: · Machine Weight: 3000 KG Hydraulic Cylinder Brand: Original • Hydraulic Pump Brand: Original Hydraulic Valve Brand: Original . Engine Brand: Cummins • Power: 19.5KW • Machinery Test Report: Provided • Video Outgoing-inspection: Provided