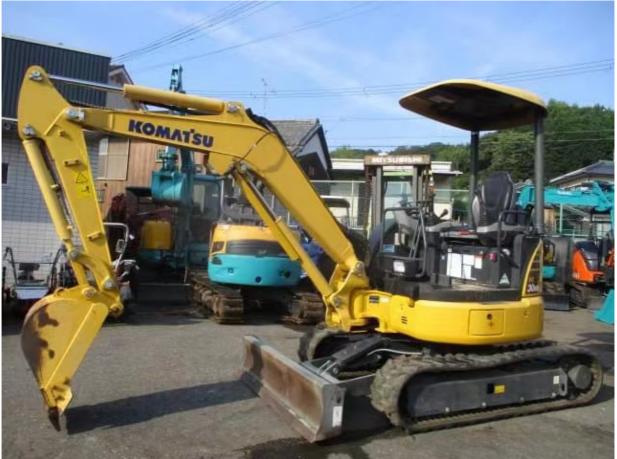

# 3 Tons Original Komatsu 30MR Excavator 2018 Year Second-hand Japanese Made Excavator

### **Product Specification**

Showroom Location: None · Operating Weight: 3197 0.09m<sup>3</sup> . Bucket Capacity: · Machine Weight: 3000 KG Hydraulic Cylinder Brand: Original • Hydraulic Pump Brand: Original Hydraulic Valve Brand: Original . Engine Brand: Cummins • Power: 19.5KW • Machinery Test Report: Provided • Video Outgoing-inspection: Provided

 Core Components: Pressure Vessel, Motor, Other, Bearing, Gear, Pump, Gearbox, Engine, PLC

Year: 2018Working Hours: 0-2000