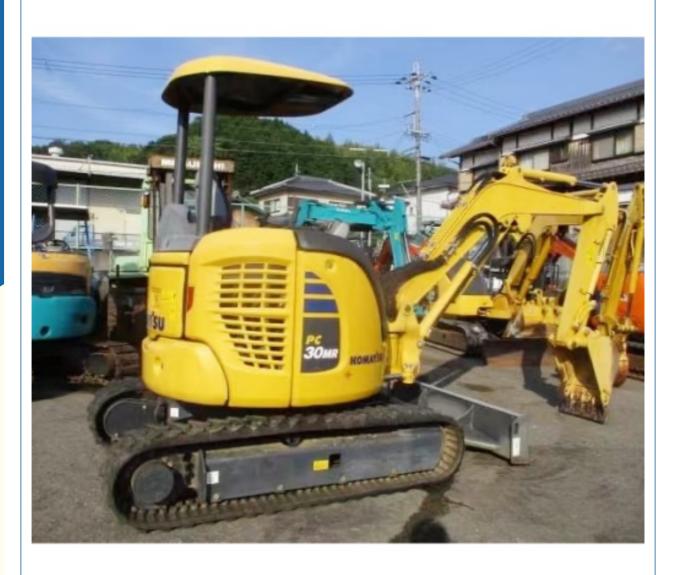

# 3 Tons Original Komatsu 30MR Excavator 2018 Year Second-hand Japanese Made Excavator

### **Product Specification**

Showroom Location: None · Operating Weight: 3197 0.09m<sup>3</sup> . Bucket Capacity: · Machine Weight: 3000 KG Hydraulic Cylinder Brand: Original • Hydraulic Pump Brand: Original Hydraulic Valve Brand: Original . Engine Brand: Cummins • Power: 19.5KW • Machinery Test Report: Provided • Video Outgoing-inspection: Provided