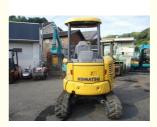

e Excavator

### **Basic Information**

Place of Origin: Japan
Brand Name: Komatsu
Certification: FQC2417101
Model Number: PC30MR
Minimum Order Quantity: 1unit

• Price: \$6,900.00/units 1-4 units

• Delivery Time: 7 days

Payment Terms: L/C, D/A, D/P, T/T
Supply Ability: 150units per months



### **Product Specification**

Showroom Location: None · Operating Weight: 3197 0.09m<sup>3</sup> . Bucket Capacity: · Machine Weight: 3000 KG Hydraulic Cylinder Brand: Original • Hydraulic Pump Brand: Original Hydraulic Valve Brand: Original . Engine Brand: Cummins • Power: 19.5KW • Machinery Test Report: Provided • Video Outgoing-inspection: Provided

 Core Components: Pressure Vessel, Motor, Other, Bearing, Gear, Pump, Gearbox, Engine, PLC

Year: 2018Working Hours: 0-2000



### More Images

























#### **CONTACT SUPPLIER**

If you would like to learn more about product details, please send me an inquiry for different models, specifications, and prices. I will immediately provide you with a product catalog, or provide you with a video on-site to tell you about the use of the product and more detailed information

### **Contact Supplier**

If you would like to learn more about product details, please send me inquiries about different models, specifications, and prices. I will immediately provide you with a product catalog or provide you with an on-site video to tell you about the use of the product and more detailed information



## **Company Introduction**

Shanghai Hehuang Construction Machinery Co., Ltd., since its establishment on January 15, 2013, after 10 ye