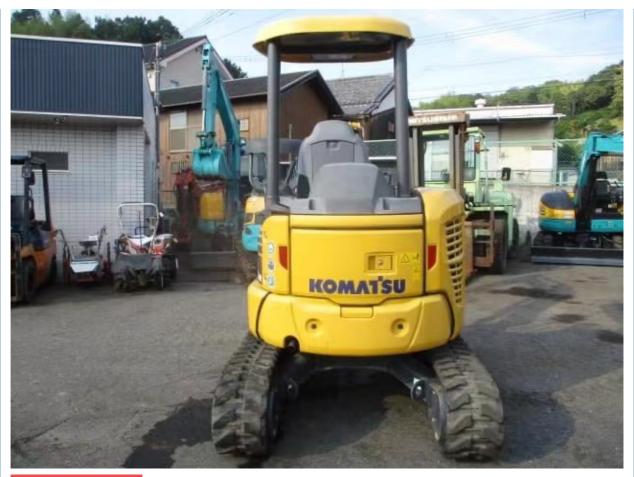

# 3 Tons Original Komatsu 30MR Excavator 2018 Year Second-hand Japanese Made Excavator

### **Product Specification**

Showroom Location: None · Operating Weight: 3197 0.09m<sup>3</sup> . Bucket Capacity: · Machine Weight: 3000 KG Hydraulic Cylinder Brand: Original • Hydraulic Pump Brand: Original Hydraulic Valve Brand: Original . Engine Brand: Cummins • Power: 19.5KW • Machinery Test Report: Provided • Video Outgoing-inspection: Provided

 Core Components: Pressure Vessel, Motor, Other, Bearing, Gear, Pump, Gearbox, Engine, PLC

Year: 2018Working Hours: 0-2000