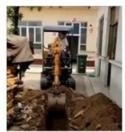

# 3 Tons Original Komatsu 30MR Excavator 2018 Year Second-hand Japanese Made Excavator

### **Product Specification**

Showroom Location: None · Operating Weight: 3197 0.09m<sup>3</sup> . Bucket Capacity: · Machine Weight: 3000 KG Hydraulic Cylinder Brand: Original • Hydraulic Pump Brand: Original Hydraulic Valve Brand: Original . Engine Brand: Cummins • Power: 19.5KW • Machinery Test Report: Provided • Video Outgoing-inspection: Provided