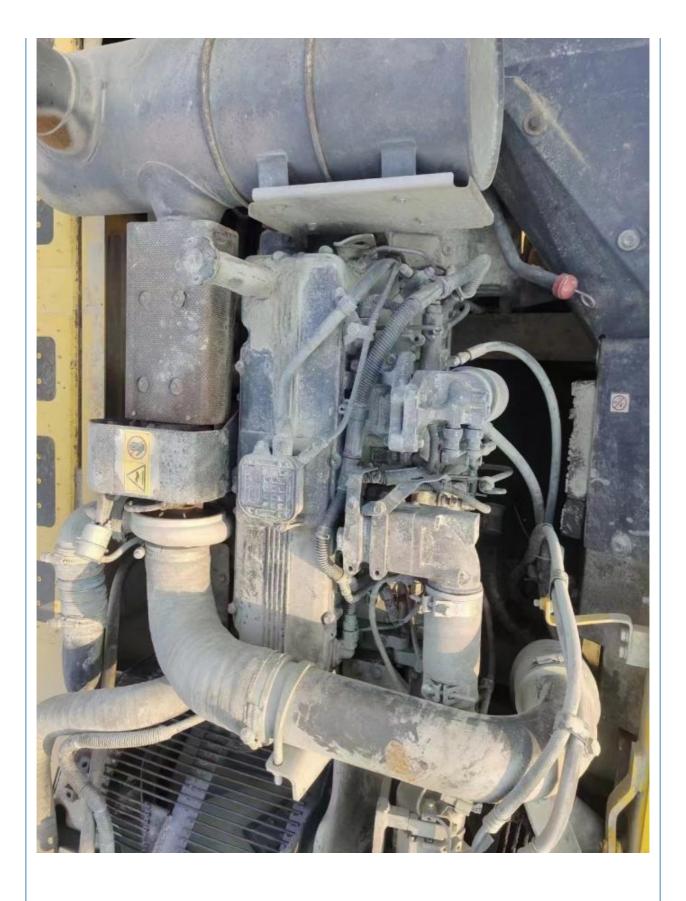

### **Product Specification**

. Showroom Location: None · Operating Weight: 33000 . Bucket Capacity: 1.6m<sup>3</sup> · Machine Weight: 36000 KG • Hydraulic Cylinder Brand: Original • Hydraulic Pump Brand: Original Hydraulic Valve Brand: Original . Engine Brand: Cummins 180KW • Power: • Machinery Test Report: Provided • Video Outgoing-inspection: Provided

 Core Components: Pressure Vessel, Motor, Other, Bearing, Gear, Pump, Gearbox, Engine, PLC

• Year: 2018

• Working Hours: 4001-6000