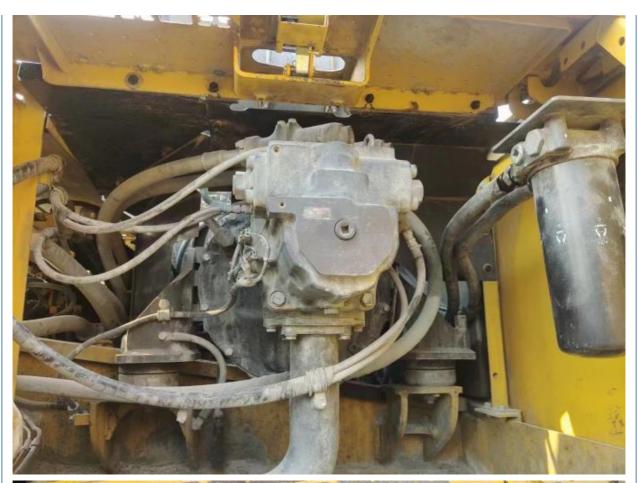

### **Product Specification**

. Showroom Location: None · Operating Weight: 33000 . Bucket Capacity: 1.6m<sup>3</sup> · Machine Weight: 36000 KG • Hydraulic Cylinder Brand: Original • Hydraulic Pump Brand: Original Hydraulic Valve Brand: Original . Engine Brand: Cummins 180KW • Power: • Machinery Test Report: Provided • Video Outgoing-inspection: Provided

 Core Components: Pressure Vessel, Motor, Other, Bearing, Gear, Pump, Gearbox, Engine, PLC

• Year: 2018

• Working Hours: 4001-6000