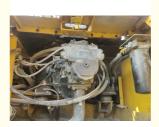

### **Product Specification**

. Showroom Location: None · Operating Weight: 33000 . Bucket Capacity: 1.6m<sup>3</sup> · Machine Weight: 36000 KG • Hydraulic Cylinder Brand: Original • Hydraulic Pump Brand: Original Hydraulic Valve Brand: Original . Engine Brand: Cummins 180KW • Power: • Machinery Test Report: Provided • Video Outgoing-inspection: Provided

 Core Components: Pressure Vessel, Motor, Other, Bearing, Gear, Pump, Gearbox, Engine, PLC

• Year: 2018

• Working Hours: 4001-6000