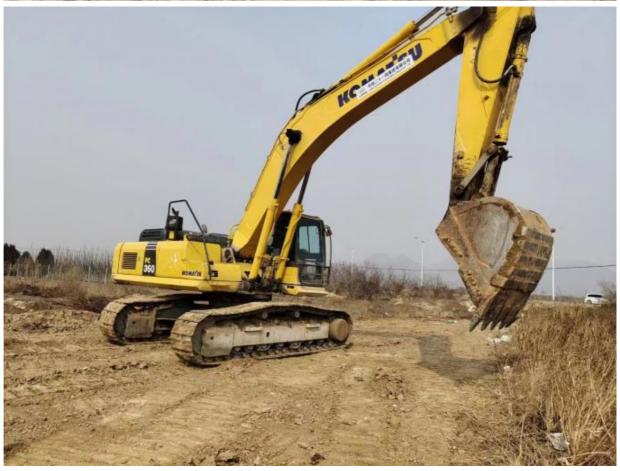

# Affordable Used Komatsu PC360 Excavator for Your Construction Projects

### **Product Specification**

. Showroom Location: None · Operating Weight: 33000 . Bucket Capacity: 1.6m<sup>3</sup> · Machine Weight: 36000 KG • Hydraulic Cylinder Brand: Original • Hydraulic Pump Brand: Original Hydraulic Valve Brand: Original . Engine Brand: Cummins 180KW • Power: • Machinery Test Report: Provided • Video Outgoing-inspection: Provided

 Core Components: Pressure Vessel, Motor, Other, Bearing, Gear, Pump, Gearbox, Engine, PLC

• Year: 2018

• Working Hours: 4001-6000