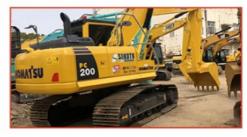

# Affordable Used Komatsu PC360 Excavator for Your Construction Projects

### **Basic Information**

Place of Origin: Japan
Brand Name: Komatsu
Certification: FQC2417101
Model Number: PC360
Minimum Order Quantity: 1 unit

Price: \$32,000.00/units 1-4 units

Delivery Time: 7days

Payment Terms: L/C, D/A, D/P, T/T
Supply Ability: 150 units per month

### **Product Specification**

. Showroom Location: None · Operating Weight: 33000 . Bucket Capacity: 1.6m<sup>3</sup> · Machine Weight: 36000 KG • Hydraulic Cylinder Brand: Original • Hydraulic Pump Brand: Original Hydraulic Valve Brand: Original . Engine Brand: Cummins 180KW • Power: • Machinery Test Report: Provided • Video Outgoing-inspection: Provided