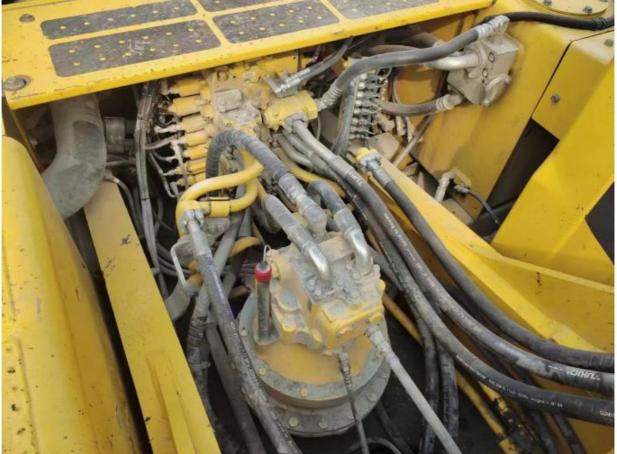

### **Product Specification**

. Showroom Location: None · Operating Weight: 33000 . Bucket Capacity: 1.6m<sup>3</sup> · Machine Weight: 36000 KG • Hydraulic Cylinder Brand: Original • Hydraulic Pump Brand: Original Hydraulic Valve Brand: Original . Engine Brand: Cummins 180KW • Power: • Machinery Test Report: Provided • Video Outgoing-inspection: Provided

 Core Components: Pressure Vessel, Motor, Other, Bearing, Gear, Pump, Gearbox, Engine, PLC

• Year: 2018

• Working Hours: 4001-6000