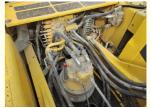

### **Product Specification**

. Showroom Location: None · Operating Weight: 33000 . Bucket Capacity: 1.6m<sup>3</sup> · Machine Weight: 36000 KG • Hydraulic Cylinder Brand: Original • Hydraulic Pump Brand: Original Hydraulic Valve Brand: Original . Engine Brand: Cummins 180KW • Power: • Machinery Test Report: Provided • Video Outgoing-inspection: Provided

 Core Components: Pressure Vessel, Motor, Other, Bearing, Gear, Pump, Gearbox, Engine, PLC

• Year: 2018

• Working Hours: 4001-6000