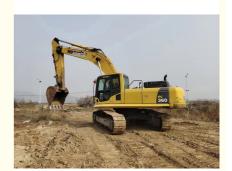

### **Product Specification**

. Showroom Location: None · Operating Weight: 33000 . Bucket Capacity: 1.6m<sup>3</sup> · Machine Weight: 36000 KG • Hydraulic Cylinder Brand: Original • Hydraulic Pump Brand: Original Hydraulic Valve Brand: Original . Engine Brand: Cummins 180KW • Power: • Machinery Test Report: Provided • Video Outgoing-inspection: Provided

 Core Components: Pressure Vessel, Motor, Other, Bearing, Gear, Pump, Gearbox, Engine, PLC

• Year: 2018

• Working Hours: 4001-6000