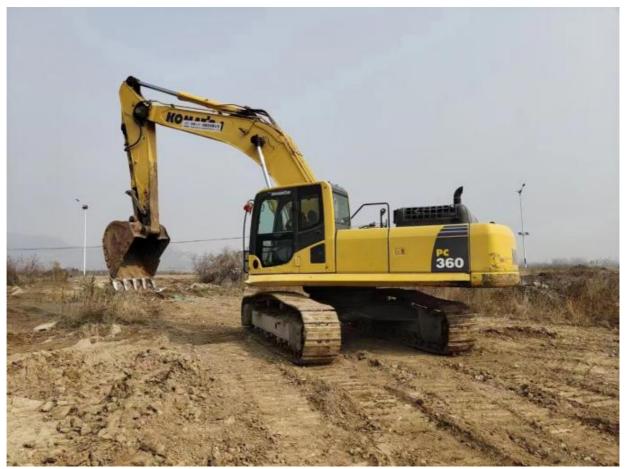

# Affordable Used Komatsu PC360 Excavator for Your Construction Projects

### **Product Specification**

. Showroom Location: None · Operating Weight: 33000 . Bucket Capacity: 1.6m<sup>3</sup> · Machine Weight: 36000 KG • Hydraulic Cylinder Brand: Original • Hydraulic Pump Brand: Original Hydraulic Valve Brand: Original . Engine Brand: Cummins 180KW • Power: • Machinery Test Report: Provided • Video Outgoing-inspection: Provided