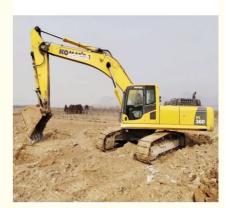

### **Product Specification**

. Showroom Location: None · Operating Weight: 33000 . Bucket Capacity: 1.6m<sup>3</sup> · Machine Weight: 36000 KG • Hydraulic Cylinder Brand: Original • Hydraulic Pump Brand: Original Hydraulic Valve Brand: Original . Engine Brand: Cummins 180KW • Power: • Machinery Test Report: Provided • Video Outgoing-inspection: Provided

 Core Components: Pressure Vessel, Motor, Other, Bearing, Gear, Pump, Gearbox, Engine, PLC

• Year: 2018

• Working Hours: 4001-6000