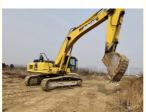

### **Product Specification**

. Showroom Location: None · Operating Weight: 33000 . Bucket Capacity: 1.6m<sup>3</sup> · Machine Weight: 36000 KG • Hydraulic Cylinder Brand: Original • Hydraulic Pump Brand: Original Hydraulic Valve Brand: Original . Engine Brand: Cummins 180KW • Power: • Machinery Test Report: Provided • Video Outgoing-inspection: Provided

 Core Components: Pressure Vessel, Motor, Other, Bearing, Gear, Pump, Gearbox, Engine, PLC

• Year: 2018

• Working Hours: 4001-6000