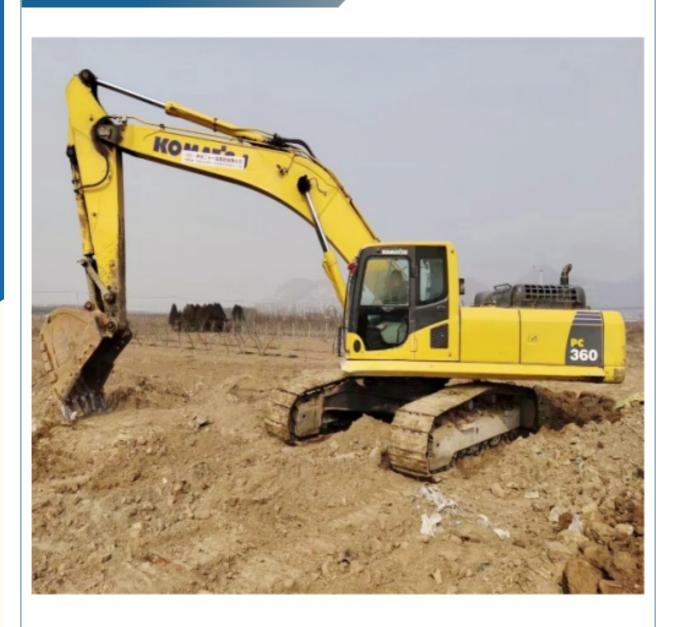

# Affordable Used Komatsu PC360 Excavator for Your Construction Projects

### **Product Specification**

. Showroom Location: None · Operating Weight: 33000 . Bucket Capacity: 1.6m<sup>3</sup> · Machine Weight: 36000 KG • Hydraulic Cylinder Brand: Original • Hydraulic Pump Brand: Original Hydraulic Valve Brand: Original . Engine Brand: Cummins 180KW • Power: • Machinery Test Report: Provided • Video Outgoing-inspection: Provided