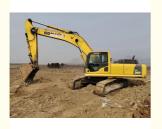

### **Product Specification**

. Showroom Location: None · Operating Weight: 33000 . Bucket Capacity: 1.6m<sup>3</sup> · Machine Weight: 36000 KG • Hydraulic Cylinder Brand: Original • Hydraulic Pump Brand: Original Hydraulic Valve Brand: Original . Engine Brand: Cummins 180KW • Power: • Machinery Test Report: Provided • Video Outgoing-inspection: Provided

 Core Components: Pressure Vessel, Motor, Other, Bearing, Gear, Pump, Gearbox, Engine, PLC

• Year: 2018

• Working Hours: 4001-6000